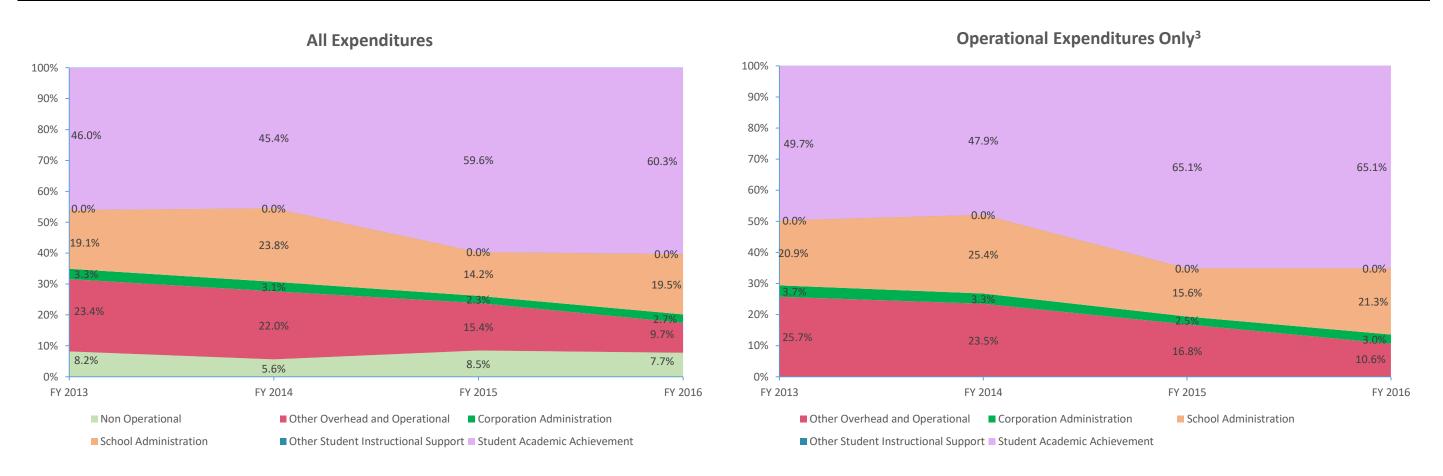

## School Corporation Expenditures by Account Biannual Financial Report Data KIPP Indpls College Preparatory (9400)

| Instructional Expenditures    |                      |            |             |                      |             |            |             |            |             |            |             |            |  |
|-------------------------------|----------------------|------------|-------------|----------------------|-------------|------------|-------------|------------|-------------|------------|-------------|------------|--|
|                               | FY 2006 <sup>1</sup> |            |             | FY 2009 <sup>2</sup> |             | FY 2013    |             | FY 2014    |             | FY 2015    |             | FY 2016    |  |
| Expenditure Type              | Amount               | % of Total | Amount      | % of Total           | Amount      | % of Total | Amount      | % of Total | Amount      | % of Total | Amount      | % of Total |  |
| Student Academic Achievement  | \$804,557            | 39.3%      | \$1,010,817 | 40.4%                | \$1,531,662 | 46.0%      | \$1,641,365 | 45.4%      | \$1,961,170 | 59.6%      | \$1,956,008 | 60.3%      |  |
| Student Instructional Support | \$309,740            | 15.1%      | \$500,253   | 20.0%                | \$634,540   | 19.1%      | \$860,819   | 23.8%      | \$467,555   | 14.2%      | \$634,097   | 19.5%      |  |
| Total                         | \$1,114,297          | 54.5%      | \$1,511,070 | 60.5%                | \$2,166,202 | 65.1%      | \$2,502,184 | 69.3%      | \$2,428,725 | 73.8%      | \$2,590,104 | 79.8%      |  |

| Non Instructional Expenditures |             |                      |             |            |             |            |             |            |             |            |             |            |
|--------------------------------|-------------|----------------------|-------------|------------|-------------|------------|-------------|------------|-------------|------------|-------------|------------|
| FY 2006 <sup>1</sup>           |             | FY 2009 <sup>2</sup> |             | FY 2013    |             | FY 2014    |             | FY 2015    |             | FY 2016    |             |            |
| Expenditure Type               | Amount      | % of Total           | Amount      | % of Total | Amount      | % of Total | Amount      | % of Total | Amount      | % of Total | Amount      | % of Total |
| Overhead and Operational       | \$484,517   | 23.7%                | \$756,753   | 30.3%      | \$891,012   | 26.8%      | \$907,306   | 25.1%      | \$581,708   | 17.7%      | \$403,014   | 12.4%      |
| Non Operational                | \$446,727   | 21.8%                | \$231,263   | 9.3%       | \$272,239   | 8.2%       | \$202,640   | 5.6%       | \$278,654   | 8.5%       | \$251,341   | 7.7%       |
| Not Categorized                | \$0         | 0.0%                 | \$0         | 0.0%       | \$0         | 0.0%       | \$0         | 0.0%       | \$0         | 0.0%       | \$0         | 0.0%       |
| Total                          | \$931,244   | 45.5%                | \$988,016   | 39.5%      | \$1,163,251 | 34.9%      | \$1,109,946 | 30.7%      | \$860,363   | 26.2%      | \$654,355   | 20.2%      |
|                                |             |                      |             |            |             |            |             |            |             |            |             |            |
| Grand Total                    | \$2,045,541 |                      | \$2,499,086 |            | \$3,329,453 |            | \$3,612,130 |            | \$3,289,088 |            | \$3,244,459 |            |

Note 1: FY 2006 is included per IC 20-42.5-3-5. The Prorated by Fund accounts are included in the appropriate expenditure category.

Note 2: FY 2009 is included because it is the first year that the State Board of Accounts used the Accounting and Financial Regulatory Reporting Manual that is currently in place.

Note 3: Operational expenditures exclude: Non Operational expenditure type, Property object codes, and Adult/Continuing Education accounts.