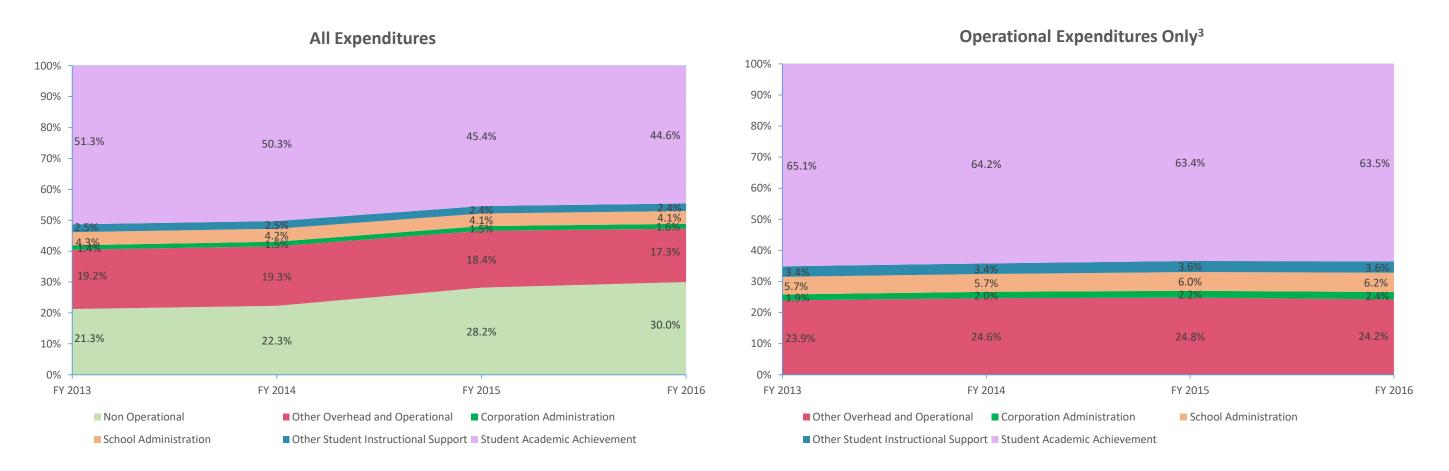

| Instructional Expenditures    |                      |            |                      |            |              |            |              |            |              |            |              |            |
|-------------------------------|----------------------|------------|----------------------|------------|--------------|------------|--------------|------------|--------------|------------|--------------|------------|
|                               | FY 2006 <sup>1</sup> |            | FY 2009 <sup>2</sup> |            | FY 2013      |            | FY 2014      |            | FY 2015      |            | FY 2016      |            |
| Expenditure Type              | Amount               | % of Total | Amount               | % of Total | Amount       | % of Total | Amount       | % of Total | Amount       | % of Total | Amount       | % of Total |
| Student Academic Achievement  | \$15,131,130         | 52.8%      | \$17,206,051         | 51.3%      | \$16,780,471 | 51.3%      | \$17,084,654 | 50.3%      | \$16,760,014 | 45.4%      | \$16,875,536 | 44.6%      |
| Student Instructional Support | \$2,048,296          | 7.1%       | \$2,333,339          | 7.0%       | \$2,222,977  | 6.8%       | \$2,266,541  | 6.7%       | \$2,400,411  | 6.5%       | \$2,486,331  | 6.6%       |
| Total                         | \$17,179,426         | 59.9%      | \$19,539,389         | 58.2%      | \$19,003,448 | 58.1%      | \$19,351,195 | 56.9%      | \$19,160,426 | 51.9%      | \$19,361,866 | 51.1%      |

| Non Instructional Expenditures |                      |            |                      |            |              |            |              |            |              |            |              |            |
|--------------------------------|----------------------|------------|----------------------|------------|--------------|------------|--------------|------------|--------------|------------|--------------|------------|
|                                | FY 2006 <sup>1</sup> |            | FY 2009 <sup>2</sup> |            | FY 2013      |            | FY 2014      |            | FY 2015      |            | FY 2016      |            |
| Expenditure Type               | Amount               | % of Total | Amount               | % of Total | Amount       | % of Total | Amount       | % of Total | Amount       | % of Total | Amount       | % of Total |
| Overhead and Operational       | \$6,097,696          | 21.3%      | \$6,677,163          | 19.9%      | \$6,742,746  | 20.6%      | \$7,059,050  | 20.8%      | \$7,352,828  | 19.9%      | \$7,140,983  | 18.9%      |
| Non Operational                | \$5,393,534          | 18.8%      | \$7,336,917          | 21.9%      | \$6,953,781  | 21.3%      | \$7,574,932  | 22.3%      | \$10,400,671 | 28.2%      | \$11,358,382 | 30.0%      |
| Not Categorized                | \$0                  | 0.0%       | \$0                  | 0.0%       | \$0          | 0.0%       | \$0          | 0.0%       | \$0          | 0.0%       | \$0          | 0.0%       |
| Total                          | \$11,491,229         | 40.1%      | \$14,014,080         | 41.8%      | \$13,696,527 | 41.9%      | \$14,633,982 | 43.1%      | \$17,753,499 | 48.1%      | \$18,499,365 | 48.9%      |
|                                |                      |            |                      |            |              |            |              |            |              |            |              |            |
| Grand Total                    | \$28,670,655         |            | \$33,553,469         |            | \$32,699,975 |            | \$33,985,177 |            | \$36,913,925 |            | \$37,861,231 |            |