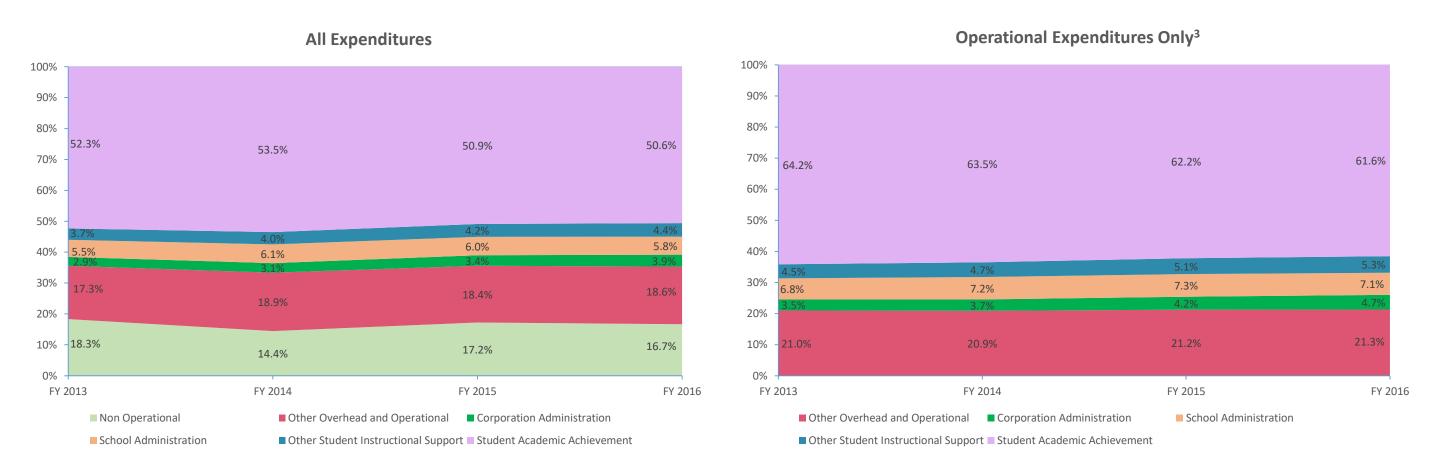

| Instructional Expenditures    |                      |            |                      |            |              |            |              |            |              |            |              |            |  |
|-------------------------------|----------------------|------------|----------------------|------------|--------------|------------|--------------|------------|--------------|------------|--------------|------------|--|
|                               | FY 2006 <sup>1</sup> |            | FY 2009 <sup>2</sup> |            | FY 2013      |            | FY 2014      |            | FY 2015      |            | FY 2016      |            |  |
| Expenditure Type              | Amount               | % of Total | Amount               | % of Total | Amount       | % of Total | Amount       | % of Total | Amount       | % of Total | Amount       | % of Total |  |
| Student Academic Achievement  | \$8,327,653          | 43.7%      | \$9,254,482          | 52.9%      | \$9,506,881  | 52.3%      | \$9,499,122  | 53.5%      | \$9,613,262  | 50.9%      | \$9,840,876  | 50.6%      |  |
| Student Instructional Support | \$1,022,960          | 5.4%       | \$1,280,999          | 7.3%       | \$1,676,267  | 9.2%       | \$1,784,426  | 10.1%      | \$1,912,403  | 10.1%      | \$1,985,702  | 10.2%      |  |
| Total                         | \$9,350,614          | 49.0%      | \$10,535,481         | 60.3%      | \$11,183,148 | 61.6%      | \$11,283,548 | 63.6%      | \$11,525,665 | 61.0%      | \$11,826,577 | 60.8%      |  |

| Non Instructional Expenditures |                                                     |            |                      |              |             |              |             |            |             |            |             |            |
|--------------------------------|-----------------------------------------------------|------------|----------------------|--------------|-------------|--------------|-------------|------------|-------------|------------|-------------|------------|
|                                | FY 2006 <sup>1</sup>                                |            | FY 2009 <sup>2</sup> |              | FY 2013     |              | FY 2014     |            | FY 2015     | 5          | FY 2016     |            |
| Expenditure Type               | Amount                                              | % of Total | Amount               | % of Total   | Amount      | % of Total   | Amount      | % of Total | Amount      | % of Total | Amount      | % of Total |
| Overhead and Operational       | \$3,174,246                                         | 16.6%      | \$4,314,511          | 24.7%        | \$3,655,704 | 20.1%        | \$3,904,285 | 22.0%      | \$4,112,408 | 21.8%      | \$4,379,087 | 22.5%      |
| Non Operational                | \$6,543,272                                         | 34.3%      | \$2,636,023          | 15.1%        | \$3,328,413 | 18.3%        | \$2,562,768 | 14.4%      | \$3,254,440 | 17.2%      | \$3,240,212 | 16.7%      |
| Not Categorized                | \$0                                                 | 0.0%       | \$0                  | 0.0%         | \$0         | 0.0%         | \$0         | 0.0%       | \$0         | 0.0%       | \$0         | 0.0%       |
| Total                          | \$9,717,518                                         | 51.0%      | \$6,950,534          | 39.7%        | \$6,984,117 | 38.4%        | \$6,467,053 | 36.4%      | \$7,366,849 | 39.0%      | \$7,619,299 | 39.2%      |
|                                |                                                     |            |                      |              |             |              |             |            |             |            |             |            |
| Grand Total                    | \$19,068,131 \$17,486,015 \$18,167,265 \$17,750,601 |            |                      | \$18,892,514 |             | \$19,445,877 |             |            |             |            |             |            |