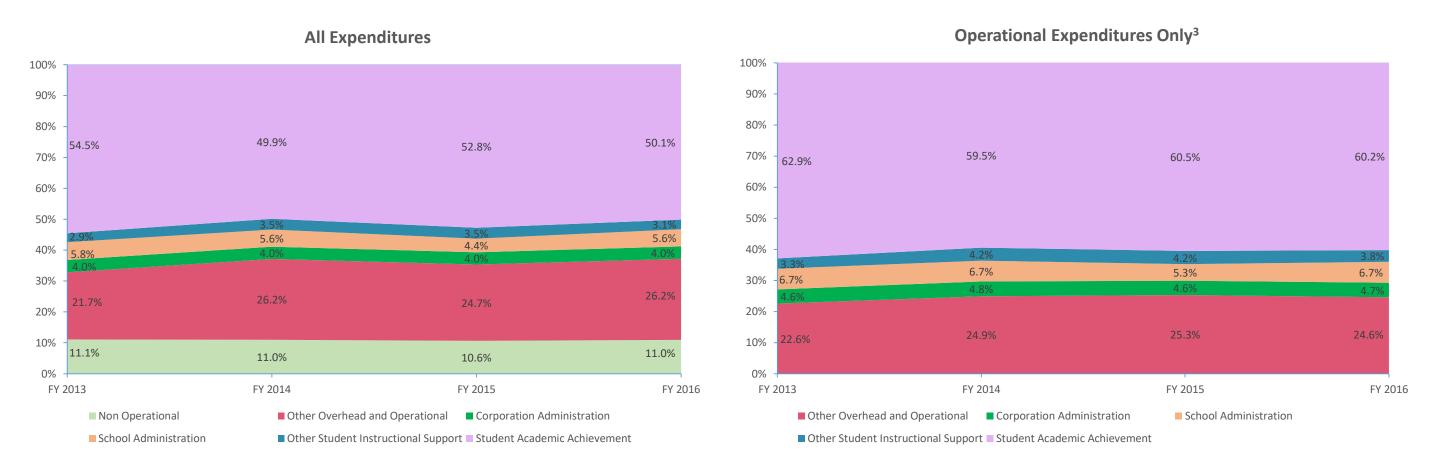

| Instructional Expenditures    |                      |            |                      |            |             |            |             |            |             |            |             |            |
|-------------------------------|----------------------|------------|----------------------|------------|-------------|------------|-------------|------------|-------------|------------|-------------|------------|
|                               | FY 2006 <sup>1</sup> |            | FY 2009 <sup>2</sup> |            | FY 2013     |            | FY 2014     |            | FY 2015     |            | FY 2016     |            |
| Expenditure Type              | Amount               | % of Total | Amount               | % of Total | Amount      | % of Total | Amount      | % of Total | Amount      | % of Total | Amount      | % of Total |
| Student Academic Achievement  | \$4,656,778          | 54.1%      | \$4,474,265          | 52.3%      | \$4,425,867 | 54.5%      | \$4,261,540 | 49.9%      | \$4,435,274 | 52.8%      | \$4,345,342 | 50.1%      |
| Student Instructional Support | \$617,470            | 7.2%       | \$625,490            | 7.3%       | \$701,058   | 8.6%       | \$771,820   | 9.0%       | \$668,255   | 7.9%       | \$752,820   | 8.7%       |
| Total                         | \$5,274,248          | 61.3%      | \$5,099,756          | 59.6%      | \$5,126,925 | 63.2%      | \$5,033,359 | 58.9%      | \$5,103,529 | 60.7%      | \$5,098,162 | 58.8%      |

| Non Instructional Expenditures |                      |            |                      |            |             |            |             |            |             |            |             |            |
|--------------------------------|----------------------|------------|----------------------|------------|-------------|------------|-------------|------------|-------------|------------|-------------|------------|
|                                | FY 2006 <sup>1</sup> |            | FY 2009 <sup>2</sup> |            | FY 2013     |            | FY 2014     |            | FY 2015     |            | FY 2016     |            |
| Expenditure Type               | Amount               | % of Total | Amount               | % of Total | Amount      | % of Total | Amount      | % of Total | Amount      | % of Total | Amount      | % of Total |
| Overhead and Operational       | \$2,162,679          | 25.1%      | \$2,144,694          | 25.1%      | \$2,087,367 | 25.7%      | \$2,575,142 | 30.1%      | \$2,408,932 | 28.7%      | \$2,622,641 | 30.2%      |
| Non Operational                | \$1,171,460          | 13.6%      | \$1,308,461          | 15.3%      | \$899,986   | 11.1%      | \$937,832   | 11.0%      | \$894,446   | 10.6%      | \$949,517   | 11.0%      |
| Not Categorized                | \$0                  | 0.0%       | \$0                  | 0.0%       | \$0         | 0.0%       | \$0         | 0.0%       | \$0         | 0.0%       | \$0         | 0.0%       |
| Total                          | \$3,334,140          | 38.7%      | \$3,453,154          | 40.4%      | \$2,987,353 | 36.8%      | \$3,512,973 | 41.1%      | \$3,303,378 | 39.3%      | \$3,572,158 | 41.2%      |
|                                |                      | -          |                      | -          |             | -          |             | -          |             |            |             |            |
| Grand Total                    | \$8,608,388          |            | \$8,552,910          |            | \$8,114,278 |            | \$8,546,333 |            | \$8,406,907 |            | \$8,670,319 |            |

Note 3: Operational expenditures exclude: Non Operational expenditure type, Property object codes, and Adult/Continuing Education accounts.

|                |                                                   |                                                                                        |                           |                           |                         |                           | Per                | cent Change             |                    |
|----------------|---------------------------------------------------|----------------------------------------------------------------------------------------|---------------------------|---------------------------|-------------------------|---------------------------|--------------------|-------------------------|--------------------|
|                |                                                   |                                                                                        |                           |                           |                         | _                         | 2006 to            | 2009 to                 | 2015 to            |
| Account        |                                                   |                                                                                        | FY 2006                   | FY 2009                   | FY 2015                 | FY 2016                   | 2016               | 2016                    | 2016               |
|                |                                                   | Student Academic Achievement                                                           |                           | 4                         | 4                       | 4                         |                    | /                       |                    |
| 11050          | Regular Programs                                  | Full Day Kindergarten                                                                  | \$0                       | \$100,412                 | \$89,679                | \$151,415                 | NA                 | 50.8%                   | 68.8%              |
| 11100          | Regular Programs                                  | Elementary                                                                             | \$1,464,320               | \$1,866,018               | \$1,757,208             | \$1,846,114               | 26.1%              | -1.1%                   | 5.1%               |
| 11300          | Regular Programs                                  | High School                                                                            | \$1,147,237               | \$1,514,454               | \$1,514,200             | \$1,557,234               | 35.7%              | 2.8%<br>-100.0%         | 2.8%               |
| 11420<br>11490 | Regular Programs Regular Programs                 | Vocational Education - Agriculture B  Vocational Education - Industrial Education B    | \$0<br>\$0                | \$7,424<br>\$10,407       | \$0<br>\$0              | \$0<br>\$0                | NA<br>NA           | -100.0%                 | NA<br>NA           |
| 12110          | Special Programs                                  | Gifted and Talented - Gifted And Talented                                              | \$52,043                  | \$10,407<br>\$3,316       | \$0<br>\$27,984         | \$0<br>\$29,293           | -43.7%             | 783.2%                  | 4.7%               |
| 12210          | Special Programs                                  | Mental Disabilities - Mild Mental Disabilities                                         | \$389,406                 | \$411,139                 | \$302,592               | \$317,186                 | -43.7%             | -22.9%                  | 4.7%               |
| 12340          | Special Programs                                  | Physical Impairment - Hearing Impairment                                               | \$38 <i>3,</i> 400<br>\$0 | \$20,178                  | \$62,657                | \$45,332                  | -18.570<br>NA      | 124.7%                  | -27.7%             |
| 12410          | Special Programs                                  | Emotional Disabilities - Full Time                                                     | \$0                       | \$59,214                  | \$54,787                | \$1,379                   | NA                 | -97.7%                  | -97.5%             |
| 12610          | Special Programs                                  | Learning Disability                                                                    | \$0                       | \$105                     | \$0                     | \$0                       | NA                 | -100.0%                 | NA                 |
| 12810          | Special Programs                                  | Special Education Preschool                                                            | \$22,187                  | \$47,705                  | \$97,922                | \$16,791                  | -24.3%             | -64.8%                  | -82.9%             |
| 12900          | Special Programs                                  | Other Special Programs                                                                 | \$95                      | \$160,948                 | \$152,372               | \$60,448                  | 63316.2%           | -62.4%                  | -60.3%             |
| 14100          | Summer School Programs                            | Elementary                                                                             | \$5,908                   | \$2,760                   | ,<br>\$0                | \$0                       | -100.0%            | -100.0%                 | NA                 |
| 14300          | Summer School Programs                            | High School                                                                            | \$18,430                  | \$0                       | \$6,972                 | \$1,323                   | -92.8%             | NA                      | -81.0%             |
| 16100          | Remediation                                       | Remediation Testing                                                                    | \$4,665                   | \$7,368                   | \$610                   | \$11,251                  | 141.2%             | 52.7%                   | 1743.1%            |
| 16200          | Remediation                                       | Preventive Remediation                                                                 | \$0                       | \$329                     | \$3,582                 | \$2,181                   | NA                 | 562.2%                  | -39.1%             |
| 17300          | Payments to Other Governmental Units Within State | Area Vocat. School (Part. Share)                                                       | \$178,196                 | \$0                       | \$0                     | \$0                       | -100.0%            | NA                      | NA                 |
| 17400          | Payments to Other Governmental Units Within State | Joint Services and Supply - Special Ed.                                                | \$297,768                 | \$0                       | \$0                     | \$0                       | -100.0%            | NA                      | NA                 |
| 17900          | Payments to Other Governmental Units Within State | Other                                                                                  | \$0                       | \$11,922                  | \$1,189                 | \$2,049                   | NA                 | -82.8%                  | 72.3%              |
| 22120          | Instruction                                       | Imp. of Instruction - Instruction and Curriculum Dev.                                  | \$0                       | \$21,159                  | \$25,563                | \$11,261                  | NA                 | -46.8%                  | -55.9%             |
| 22130          | Instruction                                       | Imp. of Instruction - Instructional Staff Training                                     | \$0                       | \$6,640                   | \$0                     | \$0                       | NA                 | -100.0%                 | NA                 |
| 22220          | Instruction                                       | Library/Media Services - School Library                                                | \$103,154                 | \$31,401                  | \$84,371                | \$91,811                  | -11.0%             | 192.4%                  | 8.8%               |
| 22230          | Instruction                                       | Library/Media Services - Audiovisual                                                   | \$6,071                   | \$1,183                   | \$396                   | \$1,736                   | -71.4%             | 46.8%                   | 338.1%             |
| 22240          | Instruction                                       | Library/Media Services - Educational Television                                        | \$2,895                   | \$63                      | \$0                     | \$0                       | -100.0%            | -100.0%                 | NA                 |
| 22310          | Instruction                                       | Instruc. Related Tech Tech. Service Supervision and Admin.                             | \$29,050                  | \$86,496                  | \$134,455               | \$135,247                 | 365.6%             | 56.4%                   | 0.6%               |
| 22360          | Instruction                                       | Instruc. Related Tech Network Support                                                  | \$958                     | \$0                       | \$0                     | \$4,061                   | 323.9%             | NA                      | NA                 |
| 22370          | Instruction                                       | Instruc. Related Tech Hardware Maintenance and Support                                 | \$0                       | \$0                       | \$13,438                | \$17,163                  | NA                 | NA                      | 27.7%              |
| 25520          | Central Services                                  | Textbks. for Rent/Resale - Textbks., Workbooks, & Repairs                              | \$85,792                  | \$0                       | \$82,700                | \$14,720                  | -82.8%             | NA                      | -82.2%             |
| 25525          | Central Services                                  | Textbls. for Rent/Resale - Computers in Lieu of Textbooks                              | \$0                       | \$0                       | \$1,904                 | \$9,712                   | NA<br>100.0%       | NA                      | 410.1%             |
| 25540          | Central Services                                  | Textbks. for Rent/Resale - Other Textbook Rental Service                               | \$2,177                   | \$0<br>\$103.634          | \$0                     | \$0<br>\$5.010            | -100.0%            | NA                      | NA                 |
| 25560          | Central Services Central Services                 | Textbks. for Rent/Resale - Public Information Services                                 | \$13,435                  | \$103,624                 | \$0<br>\$20,603         | \$5,818                   | -56.7%             | -94.4%                  | NA<br>42.0%        |
| 25570<br>26497 | Category not Specified                            | Textbks. for Rent/Resale - Materials and Supplies Teachers Retir. Fund - 07 Acct. Code | \$0<br>\$188,515          | \$0<br>\$0                | \$20,692<br>\$0         | \$11,816                  | NA<br>-100.0%      | NA<br>NA                | -42.9%<br>NA       |
| 20497          | Student Academic A                                |                                                                                        | \$4,012,303               | \$4,474,265               | \$4,435,274             | \$0<br><b>\$4,345,342</b> | 8.3%               | -2.9%                   | -2.0%              |
|                | Stadent Academic P                                | temevernent rotar                                                                      | Ţ-,012,303                | <del>үч,ч,ч,203</del>     | <del>үч,чээ,</del> гт   | 74,343,342                | 0.370              | 2.370                   | 2.070              |
|                |                                                   | Student Instructional Support                                                          |                           |                           |                         |                           |                    |                         |                    |
| 21120          | Students                                          | Attend. & Social Work Serv Attendance Services                                         | \$0                       | \$0                       | \$54,499                | \$54,262                  | NA                 | NA                      | -0.4%              |
| 21210          | Students                                          | Guidance Services - Service Area Direction                                             | \$0                       | \$60,755                  | \$33,960                | \$35,151                  | NA                 | -42.1%                  | 3.5%               |
| 21220          | Students                                          | Guidance Services - Counseling Services                                                | \$133,157                 | \$104,588                 | \$146,615               | \$125,299                 | -5.9%              | 19.8%                   | -14.5%             |
| 21340          | Students                                          | Health Services - Nurse Services                                                       | \$24,842                  | \$32,111                  | \$61,400                | \$54,849                  | 120.8%             | 70.8%                   | -10.7%             |
| 21590          | Students                                          | Speech Path. & Audio. Serv Other                                                       | \$272                     | \$0                       | \$0                     | \$0                       | -100.0%            | NA                      | NA                 |
| 24100          | School Administration                             | Office of The Principal                                                                | \$359,472                 | \$427,814                 | \$371,780               | \$483,258                 | 34.4%              | 13.0%                   | 30.0%              |
| 24900          | School Administration Student Instruction         | Other Support Services - School Admin.                                                 | \$0<br><b>\$517,743</b>   | \$223<br><b>\$625,490</b> | \$0<br><b>\$668,255</b> | \$0<br><b>\$752,820</b>   | NA<br><b>45.4%</b> | -100.0%<br><b>20.4%</b> | NA<br><b>12.7%</b> |
|                | Student instruction                               | iai support rotai                                                                      | Ş <b>317,74</b> 5         | <b>3023,430</b>           | 3000,233                | \$75 <b>2</b> ,620        | 45.4%              | 20.4%                   | 12.7%              |
|                |                                                   | Overhead and Operational                                                               |                           |                           |                         |                           |                    |                         |                    |
| 23110          | General Administration                            | Board of Education - Service Area Direction                                            | \$15,332                  | \$15,525                  | \$15,589                | \$23,221                  | 51.5%              | 49.6%                   | 49.0%              |
| 23150          | General Administration                            | Board of Education - Legal Services                                                    | \$6,168                   | \$11,685                  | \$18,676                | \$9,652                   | 56.5%              | -17.4%                  | -48.3%             |
| 23160          | General Administration                            | Board of Education - Promotion Expenses                                                | \$3,784                   | \$3,854                   | \$0                     | \$0                       | -100.0%            | -100.0%                 | NA                 |
| 23190          | General Administration                            | Board of Education - Other Governing Body Services                                     | \$42,656                  | \$6,591                   | \$55,792                | \$13,155                  | -69.2%             | 99.6%                   | -76.4%             |
| 23210          | General Administration                            | Executive Administration - Office of The Superintendent                                | \$188,790                 | \$132,875                 | \$96,178                | \$165,615                 | -12.3%             | 24.6%                   | 72.2%              |
| 25110          | Central Services                                  | Fiscal Services - Office of The Business Manager                                       | \$0                       | \$56,914                  | \$17,900                | \$66,687                  | NA                 | 17.2%                   | 272.6%             |
| 25120          | Central Services                                  | Fiscal Services - Service Area Direction                                               | \$4,120                   | \$1,279                   | \$0                     | \$0                       | -100.0%            | -100.0%                 | NA                 |
|                |                                                   |                                                                                        |                           |                           |                         |                           |                    |                         |                    |