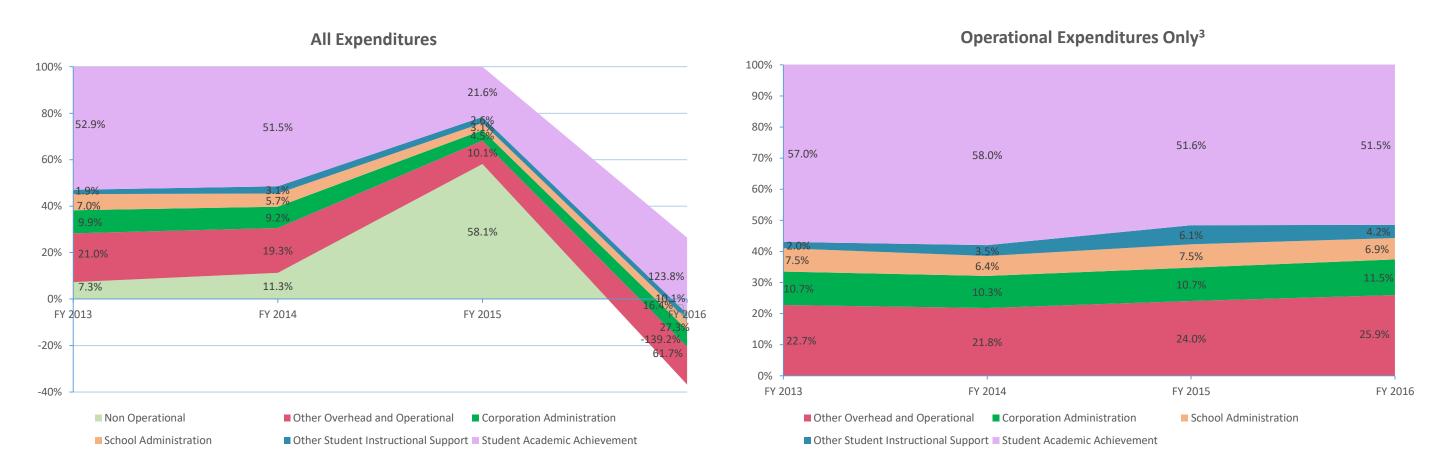

## School Corporation Expenditures by Account Biannual Financial Report Data Indpls Lighthouse Charter School (9575)

| Instructional Expenditures    |                      |            |                      |            |             |            |             |            |             |            |             |            |
|-------------------------------|----------------------|------------|----------------------|------------|-------------|------------|-------------|------------|-------------|------------|-------------|------------|
|                               | FY 2006 <sup>1</sup> |            | FY 2009 <sup>2</sup> |            | FY 2013     |            | FY 2014     |            | FY 2015     |            | FY 2016     |            |
| Expenditure Type              | Amount               | % of Total | Amount               | % of Total | Amount      | % of Total | Amount      | % of Total | Amount      | % of Total | Amount      | % of Total |
| Student Academic Achievement  | \$1,080,186          | 40.7%      | \$2,070,489          | 42.4%      | \$3,209,765 | 52.9%      | \$3,570,705 | 51.5%      | \$5,067,823 | 21.6%      | \$3,917,825 | 123.8%     |
| Student Instructional Support | \$219,477            | 8.3%       | \$343,326            | 7.0%       | \$535,013   | 8.8%       | \$609,613   | 8.8%       | \$1,340,023 | 5.7%       | \$836,857   | 26.4%      |
| Total                         | \$1,299,662          | 48.9%      | \$2,413,815          | 49.4%      | \$3,744,778 | 61.8%      | \$4,180,317 | 60.2%      | \$6,407,846 | 27.3%      | \$4,754,682 | 150.2%     |

| Non Instructional Expenditures |             |            |                      |            |             |            |             |            |              |            |               |            |
|--------------------------------|-------------|------------|----------------------|------------|-------------|------------|-------------|------------|--------------|------------|---------------|------------|
| FY 2006 <sup>1</sup>           |             | 1          | FY 2009 <sup>2</sup> |            | FY 2013     |            | FY 2014     |            | FY 2015      |            | FY 2016       |            |
| Expenditure Type               | Amount      | % of Total | Amount               | % of Total | Amount      | % of Total | Amount      | % of Total | Amount       | % of Total | Amount        | % of Total |
| Overhead and Operational       | \$814,739   | 30.7%      | \$1,703,778          | 34.9%      | \$1,876,036 | 30.9%      | \$1,975,181 | 28.5%      | \$3,412,445  | 14.5%      | \$2,816,677   | 89.0%      |
| Non Operational                | \$540,894   | 20.4%      | \$771,050            | 15.8%      | \$441,168   | 7.3%       | \$783,113   | 11.3%      | \$13,640,018 | 58.1%      | (\$4,406,234) | -139.2%    |
| Not Categorized                | \$0         | 0.0%       | \$0                  | 0.0%       | \$0         | 0.0%       | \$0         | 0.0%       | \$0          | 0.0%       | \$0           | 0.0%       |
| Total                          | \$1,355,633 | 51.1%      | \$2,474,827          | 50.6%      | \$2,317,205 | 38.2%      | \$2,758,294 | 39.8%      | \$17,052,463 | 72.7%      | (\$1,589,558) | -50.2%     |
|                                |             | -          |                      | •          |             | _          |             | _          |              |            |               |            |
| Grand Total                    | \$2,655,296 |            | \$4,888,642          |            | \$6,061,983 |            | \$6,938,611 |            | \$23,460,309 |            | \$3,165,124   |            |

Note 1: FY 2006 is included per IC 20-42.5-3-5. The Prorated by Fund accounts are included in the appropriate expenditure category.

Note 2: FY 2009 is included because it is the first year that the State Board of Accounts used the Accounting and Financial Regulatory Reporting Manual that is currently in place.

Note 3: Operational expenditures exclude: Non Operational expenditure type, Property object codes, and Adult/Continuing Education accounts.