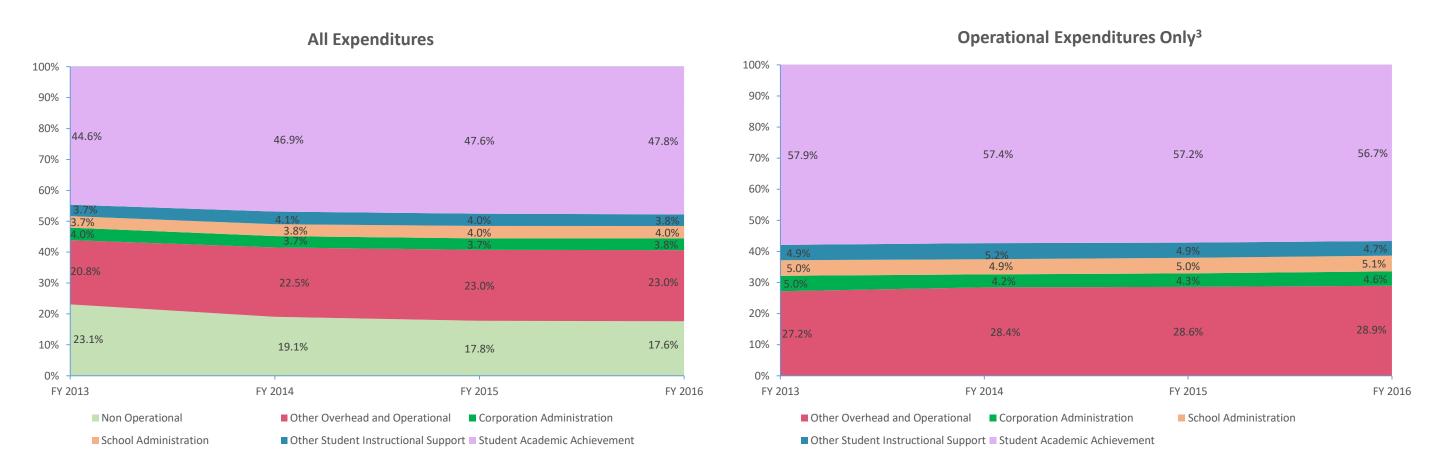

| Instructional Expenditures    |                      |            |                                           |            |               |            |               |            |               |            |               |            |  |
|-------------------------------|----------------------|------------|-------------------------------------------|------------|---------------|------------|---------------|------------|---------------|------------|---------------|------------|--|
|                               | FY 2006 <sup>1</sup> |            | FY 2006 <sup>1</sup> FY 2009 <sup>2</sup> |            | FY 2013       |            | FY 2014       |            | FY 2015       |            | FY 2016       |            |  |
| Expenditure Type              | Amount               | % of Total | Amount                                    | % of Total | Amount        | % of Total | Amount        | % of Total | Amount        | % of Total | Amount        | % of Total |  |
| Student Academic Achievement  | \$270,995,273        | 54.5%      | \$262,567,108                             | 49.5%      | \$216,791,856 | 44.6%      | \$199,396,410 | 46.9%      | \$199,296,377 | 47.6%      | \$212,246,803 | 47.8%      |  |
| Student Instructional Support | \$37,121,474         | 7.5%       | \$41,200,283                              | 7.8%       | \$36,058,982  | 7.4%       | \$33,769,062  | 7.9%       | \$33,473,398  | 8.0%       | \$34,583,664  | 7.8%       |  |
| Total                         | \$308,116,747        | 62.0%      | \$303,767,391                             | 57.3%      | \$252,850,838 | 52.1%      | \$233,165,473 | 54.8%      | \$232,769,776 | 55.6%      | \$246,830,467 | 55.6%      |  |

| Non Instructional Expenditures |                      |            |                      |            |               |                                           |               |            |               |            |               |            |  |
|--------------------------------|----------------------|------------|----------------------|------------|---------------|-------------------------------------------|---------------|------------|---------------|------------|---------------|------------|--|
|                                | FY 2006 <sup>1</sup> |            | FY 2009 <sup>2</sup> |            | FY 2013       |                                           | FY 2014       |            | FY 2015       | 5          | FY 2016       | ;          |  |
| Expenditure Type               | Amount               | % of Total | Amount               | % of Total | Amount        | % of Total                                | Amount        | % of Total | Amount        | % of Total | Amount        | % of Total |  |
| Overhead and Operational       | \$108,867,867        | 21.9%      | \$122,467,212        | 23.1%      | \$120,662,900 | 24.8%                                     | \$111,172,745 | 26.1%      | \$111,787,639 | 26.7%      | \$119,114,001 | 26.8%      |  |
| Non Operational                | \$80,188,712         | 16.1%      | \$103,879,131        | 19.6%      | \$112,079,551 | 23.1%                                     | \$81,084,980  | 19.1%      | \$74,467,586  | 17.8%      | \$78,245,929  | 17.6%      |  |
| Not Categorized                | \$0                  | 0.0%       | \$0                  | 0.0%       | \$0           | 0.0%                                      | \$0           | 0.0%       | \$0           | 0.0%       | \$0           | 0.0%       |  |
| Total                          | \$189,056,579        | 38.0%      | \$226,346,343        | 42.7%      | \$232,742,451 | 47.9%                                     | \$192,257,725 | 45.2%      | \$186,255,225 | 44.4%      | \$197,359,930 | 44.4%      |  |
|                                |                      |            |                      |            |               |                                           |               |            |               |            |               |            |  |
| Grand Total                    | \$497,173,326        |            | \$530,113,735        |            | \$485,593,289 | \$485,593,289 \$425,423,197 \$419,025,000 |               |            | \$444,190,398 |            |               |            |  |

Note 3: Operational expenditures exclude: Non Operational expenditure type, Property object codes, and Adult/Continuing Education accounts.

|         |                                                   |                                                              |              |                | _            |              | rcent Change    |                 |                 |
|---------|---------------------------------------------------|--------------------------------------------------------------|--------------|----------------|--------------|--------------|-----------------|-----------------|-----------------|
| Account |                                                   |                                                              | FY 2006      | FY 2009        | FY 2015      | FY 2016      | 2006 to<br>2016 | 2009 to<br>2016 | 2015 to<br>2016 |
| Account |                                                   | Student Academic Achievement                                 | F1 2006      | F1 2009        | F1 2015      | F1 2016      | 2010            | 2010            | 2010            |
| 11025   | Regular Programs                                  | Non Special Education Preschool                              | \$0          | \$254,287      | \$2,596,227  | \$3,401,893  | NA              | 1237.8%         | 31.0%           |
| 11050   | Regular Programs                                  | Full Day Kindergarten                                        | \$4,125,503  | \$9,871,146    | \$9,500,109  | \$8,796,347  | 113.2%          | -10.9%          | -7.4%           |
| 11100   | Regular Programs                                  | Elementary                                                   | \$70,960,602 | \$99,605,655   | \$80,193,384 | \$77,830,034 | 9.7%            | -21.9%          | -2.9%           |
| 11200   | Regular Programs                                  | Middle/Junior High                                           | \$27,089,982 | \$21,412,265   | \$11,264,982 | \$10,397,134 | -61.6%          | -51.4%          | -7.7%           |
| 11300   | Regular Programs                                  | High School                                                  | \$25,650,501 | \$30,266,723   | \$20,581,876 | \$20,664,954 | -19.4%          | -31.7%          | 0.4%            |
| 11410   | Regular Programs                                  | Vocational Education - Agriculture A                         | \$278,393    | \$0            | \$0          | \$0          | -100.0%         | NA              | NA              |
| 11430   | Regular Programs                                  | Vocational Education - Distributive Education                | \$1,138      | \$1 <b>4</b> 9 | \$0          | \$0          | -100.0%         | -100.0%         | NA              |
| 11440   | Regular Programs                                  | Vocational Education - Health Occupations                    | \$276,688    | \$43,662       | \$0          | \$0          | -100.0%         | -100.0%         | NA              |
| 11460   | Regular Programs                                  | Vocational Education - Occupational Home Economics           | \$87,066     | \$89,503       | \$65,568     | \$77,236     | -11.3%          | -13.7%          | 17.8%           |
| 11470   | Regular Programs                                  | Vocational Education - Business Education                    | \$65,293     | \$74,332       | \$156,599    | \$163,107    | 149.8%          | 119.4%          | 4.2%            |
| 11480   | Regular Programs                                  | Vocational Education - Industrial Education A                | \$135,703    | \$189,053      | \$299,400    | \$215,043    | 58.5%           | 13.7%           | -28.2%          |
| 11490   | Regular Programs                                  | Vocational Education - Industrial Education B                | \$796,699    | \$1,037,422    | \$827,608    | \$955,787    | 20.0%           | -7.9%           | 15.5%           |
| 11590   | Regular Programs                                  | Vocational Education - Other Vocational Ed. Programs         | \$1,263,344  | \$1,068,723    | \$891,916    | \$969,194    | -23.3%          | -9.3%           | 8.7%            |
| 11610   | Regular Programs                                  | Alternative Education Programs - Elementary                  | \$0          | \$0            | \$17,556     | \$0          | NA              | NA              | -100.0%         |
| 11620   | Regular Programs                                  | Alternative Education Programs - Middle/Junior High School   | \$0          | \$701,818      | \$162,168    | \$288,880    | NA              | -58.8%          | 78.1%           |
| 11630   | Regular Programs                                  | Alternative Education Programs - High School                 | \$0          | \$1,378,775    | \$2,515,091  | \$2,174,649  | NA              | 57.7%           | -13.5%          |
| 11910   | Regular Programs                                  | Other Regular Programs - Competency Testing                  | \$0          | \$137,750      | \$0          | \$0          | NA              | -100.0%         | NA              |
| 12110   | Special Programs                                  | Gifted and Talented - Gifted And Talented                    | \$2,132,343  | \$940,093      | \$433,746    | \$676,424    | -68.3%          | -28.0%          | 55.9%           |
| 12210   | Special Programs                                  | Mental Disabilities - Mild Mental Disabilities               | \$8,756,212  | \$15,113,118   | \$12,706,722 | \$14,964,751 | 70.9%           | -1.0%           | 17.8%           |
| 12220   | Special Programs                                  | Mental Disabilities - Moderate Mental Disabilities           | \$3,362      | \$0            | \$0          | \$0          | -100.0%         | NA              | NA              |
| 12230   | Special Programs                                  | Mental Disabilities - Severe Mental Disabilities             | \$3,773,198  | \$5,090,856    | \$5,260,691  | \$5,469,763  | 45.0%           | 7.4%            | 4.0%            |
| 12310   | Special Programs                                  | Physical Impairment - Orthopedic Impairment                  | \$1,223,611  | \$909,950      | \$711,085    | \$894,932    | -26.9%          | -1.7%           | 25.9%           |
| 12330   | Special Programs                                  | Physical Impairment - Visual Impairment                      | \$125,500    | \$187,472      | \$120,099    | \$126,601    | 0.9%            | -32.5%          | 5.4%            |
| 12340   | Special Programs                                  | Physical Impairment - Hearing Impairment                     | \$288,873    | \$377,381      | \$497,240    | \$435,221    | 50.7%           | 15.3%           | -12.5%          |
| 12410   | Special Programs                                  | Emotional Disabilities - Full Time                           | \$3,794,692  | \$5,392,890    | \$3,157,927  | \$3,097,444  | -18.4%          | -42.6%          | -1.9%           |
| 12510   | Special Programs                                  | Culturally Different - Communication Disorders               | \$2,548,195  | \$3,851,434    | \$3,725,503  | \$4,438,819  | 74.2%           | 15.3%           | 19.1%           |
| 12610   | Special Programs                                  | Learning Disability                                          | \$8,070,022  | \$10,251,804   | \$7,478,649  | \$6,887,548  | -14.7%          | -32.8%          | -7.9%           |
| 12810   | Special Programs                                  | Special Education Preschool                                  | \$1,723,319  | \$2,737,221    | \$2,486,245  | \$2,451,219  | 42.2%           | -10.4%          | -1.4%           |
| 12900   | Special Programs                                  | Other Special Programs                                       | \$7,631,893  | \$10,571,720   | \$8,070,034  | \$7,576,705  | -0.7%           | -28.3%          | -6.1%           |
| 13100   | Adult/Continuing Education Programs               | Instruction                                                  | \$3,153,601  | \$3,182,073    | \$130,456    | \$0          | -100.0%         | -100.0%         | -100.0%         |
| 13200   | Adult/Continuing Education Programs               | Advanced Adult Education                                     | \$11,506     | \$37,077       | \$1,729      | \$0          | -100.0%         | -100.0%         | -100.0%         |
| 13300   | Adult/Continuing Education Programs               | Occupational Programs                                        | \$62,771     | \$31,575       | (\$328)      | \$0          | -100.0%         | -100.0%         | 100.0%          |
| 13600   | Adult/Continuing Education Programs               | Special Interest Programs                                    | \$0          | \$612          | \$1,939      | \$762        | NA              | 24.5%           | -60.7%          |
| 13900   | Adult/Continuing Education Programs               | Other Adult/Continuing Ed. Program                           | \$5,545      | \$29,200       | \$0          | \$0          | -100.0%         | -100.0%         | NA              |
| 14100   | Summer School Programs                            | Elementary                                                   | \$58,255     | \$130,909      | \$11,985     | \$13,633     | -76.6%          | -89.6%          | 13.8%           |
| 14200   | Summer School Programs                            | Middle/Junior High School                                    | \$0          | \$4,677        | \$0          | \$0          | NA              | -100.0%         | NA              |
| 14300   | Summer School Programs                            | High School                                                  | \$0          | \$0            | \$0          | \$19,084     | NA              | NA              | NA              |
| 16100   | Remediation                                       | Remediation Testing                                          | \$3,731,489  | \$4,149,810    | \$688,364    | \$629,403    | -83.1%          | -84.8%          | -8.6%           |
| 16200   | Remediation                                       | Preventive Remediation                                       | \$0          | \$285,597      | \$88,168     | \$348,230    | NA              | 21.9%           | 295.0%          |
| 17800   | Payments to Other Governmental Units Within State | Payments to Charter Schools                                  | \$0          | \$0            | \$0          | \$5,442,827  | NA              | NA              | NA              |
| 17900   | Payments to Other Governmental Units Within State | Other                                                        | \$0          | \$0            | \$0          | \$74,093     | NA              | NA              | NA              |
| 22110   | Instruction                                       | Imp. of Instruction - Service Area Direction                 | \$16,516,429 | \$1,175,764    | \$612,696    | \$650,502    | -96.1%          | -44.7%          | 6.2%            |
| 22120   | Instruction                                       | Imp. of Instruction - Instruction and Curriculum Dev.        | \$398,158    | \$2,690,856    | \$547,192    | \$1,181,604  | 196.8%          | -56.1%          | 115.9%          |
| 22130   | Instruction                                       | Imp. of Instruction - Instructional Staff Training           | \$4,257,019  | \$11,268,384   | \$10,459,921 | \$10,649,052 | 150.2%          | -5.5%           | 1.8%            |
| 22190   | Instruction                                       | Imp. of Instruction - Other Imp. of Instruct. Services       | \$1,880,314  | \$1,607,255    | \$1,312,471  | \$1,557,730  | -17.2%          | -3.1%           | 18.7%           |
| 22210   | Instruction                                       | Library/Media Services - Service Area Direction              | \$5,047,400  | \$6,702,183    | \$4,092,090  | \$4,455,679  | -11.7%          | -33.5%          | 8.9%            |
| 22220   | Instruction                                       | Library/Media Services - School Library                      | \$57,913     | \$13,580       | \$64         | \$10,490     | -81.9%          | -22.7%          | 16355.6%        |
| 22240   | Instruction                                       | Library/Media Services - Educational Television              | \$81,422     | \$51,180       | \$58,595     | \$16,785     | -79.4%          | -67.2%          | -71.4%          |
| 22250   | Instruction                                       | Library/Media Services - Computer Assisted Instruc. Services | \$434,315    | \$710,293<br>· | \$0          | \$0          | -100.0%         | -100.0%         | NA              |
| 22320   | Instruction                                       | Instruc. Related Tech Student Learning Centers               | <b>\$</b> 0  | \$14,080       | \$0          | \$0          | NA              | -100.0%         | NA              |
| 22360   | Instruction                                       | Instruc. Related Tech Network Support                        | \$6,751,844  | \$5,902,295    | \$6,484,099  | \$6,883,811  | 2.0%            | 16.6%           | 6.2%            |
| 22370   | Instruction                                       | Instruc. Related Tech Hardware Maintenance and Support       | \$0          | \$0            | \$0          | \$6,433,736  | NA              | NA              | NA              |
| 22900   | Instruction                                       | Other Support Service - Instruct. Staff                      | \$0          | \$307,921      | \$0          | \$271,191    | NA              | -11.9%          | NA              |
| 25520   | Central Services                                  | Textbks. for Rent/Resale - Textbks., Workbooks, & Repairs    | \$6,321,525  | \$2,603,849    | \$1,067,632  | \$639,361    | -89.9%          | -75.4%          | -40.1%          |