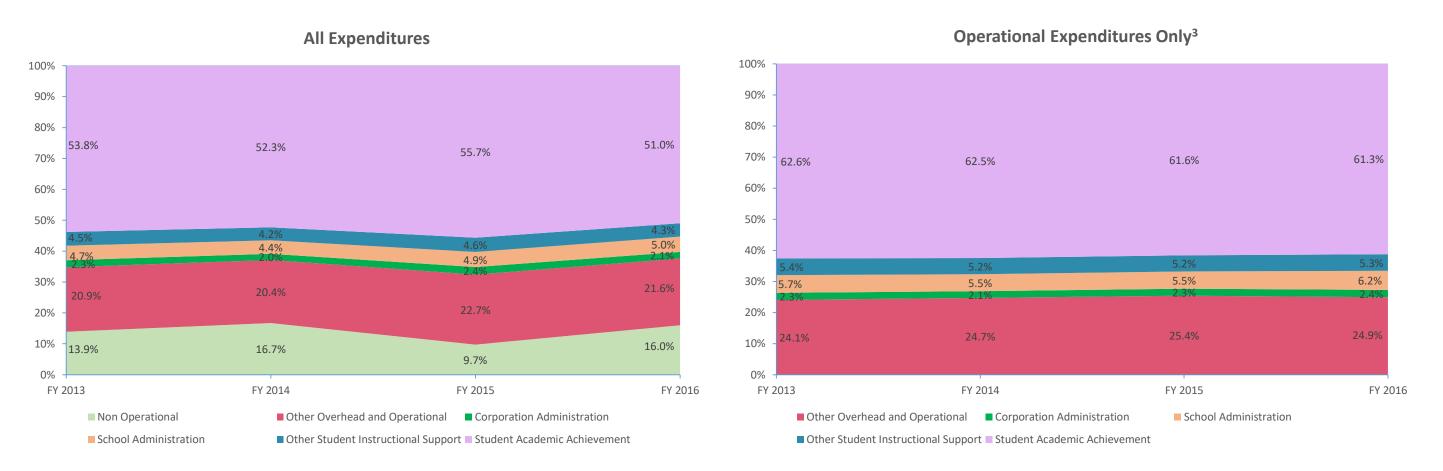

| Instructional Expenditures    |                      |            |                      |            |              |            |              |            |              |            |              |            |
|-------------------------------|----------------------|------------|----------------------|------------|--------------|------------|--------------|------------|--------------|------------|--------------|------------|
|                               | FY 2006 <sup>1</sup> |            | FY 2009 <sup>2</sup> |            | FY 2013      |            | FY 2014      |            | FY 2015      |            | FY 2016      |            |
| Expenditure Type              | Amount               | % of Total | Amount               | % of Total | Amount       | % of Total | Amount       | % of Total | Amount       | % of Total | Amount       | % of Total |
| Student Academic Achievement  | \$31,289,179         | 56.7%      | \$31,097,576         | 53.5%      | \$28,398,418 | 53.8%      | \$28,754,512 | 52.3%      | \$27,426,748 | 55.7%      | \$27,353,056 | 51.0%      |
| Student Instructional Support | \$4,587,625          | 8.3%       | \$5,584,131          | 9.6%       | \$4,836,707  | 9.2%       | \$4,719,595  | 8.6%       | \$4,677,347  | 9.5%       | \$4,983,693  | 9.3%       |
| Total                         | \$35,876,804         | 65.0%      | \$36,681,707         | 63.1%      | \$33,235,125 | 62.9%      | \$33,474,108 | 60.9%      | \$32,104,096 | 65.2%      | \$32,336,749 | 60.3%      |

| Non Instructional Expenditures |                                                     |            |                      |                              |              |              |              |            |              |            |              |            |
|--------------------------------|-----------------------------------------------------|------------|----------------------|------------------------------|--------------|--------------|--------------|------------|--------------|------------|--------------|------------|
|                                | FY 2006 <sup>1</sup>                                |            | FY 2009 <sup>2</sup> |                              | FY 2013      |              | FY 2014      |            | FY 2015      | 5          | FY 2016      |            |
| Expenditure Type               | Amount                                              | % of Total | Amount               | Amount % of Total Amount % o |              | % of Total   | Amount       | % of Total | Amount       | % of Total | Amount       | % of Total |
| Overhead and Operational       | \$10,726,500                                        | 19.4%      | \$13,029,130         | 22.4%                        | \$12,224,508 | 23.2%        | \$12,321,397 | 22.4%      | \$12,373,083 | 25.1%      | \$12,738,516 | 23.7%      |
| Non Operational                | \$8,620,742                                         | 15.6%      | \$8,397,106          | 14.5%                        | \$7,340,467  | 13.9%        | \$9,191,283  | 16.7%      | \$4,797,726  | 9.7%       | \$8,588,427  | 16.0%      |
| Not Categorized                | \$0                                                 | 0.0%       | \$0                  | 0.0%                         | \$0          | 0.0%         | \$0          | 0.0%       | \$0          | 0.0%       | \$0          | 0.0%       |
| Total                          | \$19,347,242                                        | 35.0%      | \$21,426,236         | 36.9%                        | \$19,564,976 | 37.1%        | \$21,512,680 | 39.1%      | \$17,170,809 | 34.8%      | \$21,326,943 | 39.7%      |
|                                |                                                     |            |                      |                              |              |              |              |            |              |            |              |            |
| Grand Total                    | \$55,224,047 \$58,107,944 \$52,800,101 \$54,986,787 |            |                      | \$49,274,904                 |              | \$53,663,692 |              |            |              |            |              |            |

Note 3: Operational expenditures exclude: Non Operational expenditure type, Property object codes, and Adult/Continuing Education accounts.

|                |                                     |                                                           |                      |                         | _                          |                                       | rcent Change       |                  |                |
|----------------|-------------------------------------|-----------------------------------------------------------|----------------------|-------------------------|----------------------------|---------------------------------------|--------------------|------------------|----------------|
|                |                                     |                                                           |                      |                         |                            |                                       | 2006 to            | 2009 to          | 2015 to        |
| Account        |                                     |                                                           | FY 2006              | FY 2009                 | FY 2015                    | FY 2016                               | 2016               | 2016             | 2016           |
| 11050          | Pogular Programs                    | Full Day Kindergarten                                     | ćo                   | ¢0                      | ¢1 200 20 <i>6</i>         | ¢1 200 020                            | NA                 | NA               | -6.4%          |
|                | Regular Programs                    | ,                                                         | \$0<br>\$7.831.507   | \$0<br>\$10,602,145     | \$1,388,396                | \$1,298,938                           |                    | -21.6%           | -6.4%<br>-3.9% |
| 11100<br>11200 | Regular Programs                    | Elementary<br>Middle/Junior High                          | \$7,831,507          | \$10,692,145            | \$8,728,354                | \$8,384,559                           | 7.1%<br>11.9%      | -21.6%<br>-12.0% | -3.9%<br>2.1%  |
| 11300          | Regular Programs                    | High School                                               | \$4,107,871          | \$5,228,045             | \$4,504,159<br>\$5,078,643 | \$4,598,133                           | 11.9%              | -12.0%<br>-17.7% | -5.5%          |
|                | Regular Programs                    | •                                                         | \$4,234,975          | \$5,829,159             |                            | \$4,796,935                           |                    |                  |                |
| 11355          | Regular Programs                    | High School - Acad. Honors High Ability Students          | \$67,622             | \$84,146                | \$454,958                  | \$425,190                             | 528.8%             | 405.3%           | -6.5%          |
| 11420          | Regular Programs                    | Vocational Education - Agriculture B                      | \$106,137            | \$146,708               | \$110,665                  | \$114,734                             | 8.1%               | -21.8%           | 3.7%           |
| 11430          | Regular Programs                    | Vocational Education - Distributive Education             | \$73,165             | \$13,510                | \$0<br>\$6.336             | \$0<br>\$4.331                        | -100.0%            | -100.0%          | NA<br>20.6%    |
| 11440          | Regular Programs                    | Vocational Education - Health Occupations                 | \$0                  | \$0<br>\$22.600         | \$6,236                    | \$4,331                               | NA<br>100.0%       | NA<br>100.0%     | -30.6%         |
| 11450          | Regular Programs                    | Vocational Education - Consumer and Homemaking            | \$156,283            | \$83,609                | \$0<br>\$270.671           | \$0                                   | -100.0%            | -100.0%          | NA<br>4.6%     |
| 11490          | Regular Programs                    | Vocational Education - Industrial Education B             | \$352,069            | \$381,553               | \$270,671                  | \$283,090                             | -19.6%             | -25.8%           | 4.6%           |
| 11520          | Regular Programs                    | Vocational Education - Area School Participation          | \$0                  | \$17,223                | \$20,786                   | \$27,212                              | NA                 | 58.0%            | 30.9%          |
| 11590          | Regular Programs                    | Vocational Education - Other Vocational Ed. Programs      | \$0                  | \$0                     | \$55,943                   | \$69,958                              | NA                 | NA               | 25.1%          |
| 12110          | Special Programs                    | Gifted and Talented - Gifted And Talented                 | \$117,685            | \$20,242                | \$0                        | \$0                                   | -100.0%            | -100.0%          | NA             |
| 12150          | Special Programs                    | Gifted and Talented - High Ability Student Programs       | \$0                  | \$44,117                | \$36,989                   | \$47,231                              | NA                 | 7.1%             | 27.7%          |
| 12220          | Special Programs                    | Mental Disabilities - Moderate Mental Disabilities        | \$2,012              | \$238                   | \$0                        | \$0                                   | -100.0%            | -100.0%          | NA             |
| 12230          | Special Programs                    | Mental Disabilities - Severe Mental Disabilities          | \$351,690            | \$477,246               | \$600,298                  | \$585,088                             | 66.4%              | 22.6%            | -2.5%          |
| 12330          | Special Programs                    | Physical Impairment - Visual Impairment                   | \$55,894             | \$103,679               | \$83,320                   | \$85,873                              | 53.6%              | -17.2%           | 3.1%           |
| 12340          | Special Programs                    | Physical Impairment - Hearing Impairment                  | \$152,115            | \$213,223               | \$121,780                  | \$127,026                             | -16.5%             | -40.4%           | 4.3%           |
| 12350          | Special Programs                    | Physical Impairment - Homebound                           | \$30,432             | \$54,901                | \$382                      | \$4,741                               | -84.4%             | -91.4%           | 1142.1%        |
| 12410          | Special Programs                    | Emotional Disabilities - Full Time                        | \$267,148            | \$332,341               | \$220,878                  | \$231,093                             | -13.5%             | -30.5%           | 4.6%           |
| 12510          | Special Programs                    | Culturally Different - Communication Disorders            | \$419,012            | \$623,433               | \$501,661                  | \$506,748                             | 20.9%              | -18.7%           | 1.0%           |
| 12520          | Special Programs                    | Culturally Different - Compensatory                       | \$23,081             | \$3,907                 | <b>\$0</b>                 | \$0                                   | -100.0%            | -100.0%          | NA             |
| 12610          | Special Programs                    | Learning Disability                                       | \$1,351,379          | \$1,966,071             | \$1,660,866                | \$1,678,909                           | 24.2%              | -14.6%           | 1.1%           |
| 12710          | Special Programs                    | Equal Opportunity At Risk                                 | \$56,483             | \$3,993                 | \$0                        | \$0                                   | -100.0%            | -100.0%          | NA             |
| 12810          | Special Programs                    | Special Education Preschool                               | \$315,399            | \$313,880               | \$280,832                  | \$245,865                             | -22.0%             | -21.7%           | -12.5%         |
| 12900          | Special Programs                    | Other Special Programs                                    | \$58,750             | \$68,734                | \$67,994                   | \$68,388                              | 16.4%              | -0.5%            | 0.6%           |
| 13100          | Adult/Continuing Education Programs | Instruction                                               | \$96,936             | \$121,783               | \$0                        | \$0                                   | -100.0%            | -100.0%          | NA             |
| 13900          | Adult/Continuing Education Programs | Other Adult/Continuing Ed. Program                        | \$10,877             | \$2,392                 | \$0                        | \$0                                   | -100.0%            | -100.0%          | NA             |
| 14100          | Summer School Programs              | Elementary                                                | \$146,300            | \$210,973               | \$73,947                   | \$58,099                              | -60.3%             | -72.5%           | -21.4%         |
| 14200          | Summer School Programs              | Middle/Junior High School                                 | \$0                  | \$0                     | \$0                        | \$4,332                               | NA                 | NA               | NA             |
| 14300          | Summer School Programs              | High School                                               | \$90,186             | \$26,880                | \$89,554                   | \$113,019                             | 25.3%              | 320.5%           | 26.2%          |
| 16100          | Remediation                         | Remediation Testing                                       | \$34,625             | \$118,245               | \$0                        | \$11,800                              | -65.9%             | -90.0%           | NA             |
| 16200          | Remediation                         | Preventive Remediation                                    | \$1,053              | \$37,769                | \$2,415                    | \$1,787                               | 69.7%              | -95.3%           | -26.0%         |
| 22110          | Instruction                         | Imp. of Instruction - Service Area Direction              | \$278,134            | \$445,889               | \$368,096                  | \$577,606                             | 107.7%             | 29.5%            | 56.9%          |
| 22120          | Instruction                         | Imp. of Instruction - Instruction and Curriculum Dev.     | \$302,001            | \$564,850               | \$92,449                   | \$93 <i>,</i> 897                     | -68.9%             | -83.4%           | 1.6%           |
| 22130          | Instruction                         | Imp. of Instruction - Instructional Staff Training        | \$165,206            | \$107,119               | \$44,783                   | \$32,211                              | -80.5%             | -69.9%           | -28.1%         |
| 22190          | Instruction                         | Imp. of Instruction - Other Imp. of Instruct. Services    | \$0                  | \$0                     | \$242,864                  | \$248,289                             | NA                 | NA               | 2.2%           |
| 22220          | Instruction                         | Library/Media Services - School Library                   | \$438,452            | \$528,351               | \$360,497                  | \$385,442                             | -12.1%             | -27.0%           | 6.9%           |
| 22230          | Instruction                         | Library/Media Services - Audiovisual                      | \$27,223             | \$29,487                | \$34,724                   | \$36,323                              | 33.4%              | 23.2%            | 4.6%           |
| 22290          | Instruction                         | Library/Media Services - Other Educational Media Services | \$0                  | \$0                     | \$77                       | \$424                                 | NA                 | NA               | 450.1%         |
| 22360          | Instruction                         | Instruc. Related Tech Network Support                     | \$1,465,368          | \$1,687,927             | \$1,223,592                | \$1,329,828                           | -9.2%              | -21.2%           | 8.7%           |
| 22900          | Instruction                         | Other Support Service - Instruct. Staff                   | \$0                  | \$22,367                | \$43,664                   | \$42,764                              | NA                 | 91.2%            | -2.1%          |
| 25520          | Central Services                    | Textbks. for Rent/Resale - Textbks., Workbooks, & Repairs | \$35,139             | \$1,924                 | \$1,429                    | \$165,492                             | 371.0%             | 8501.5%          | 11483.0%       |
| 25540          | Central Services                    | Textbks. for Rent/Resale - Other Textbook Rental Service  | \$11,052             | \$17,145                | \$254,907                  | \$94,254                              | 752.8%             | 449.7%           | -63.0%         |
| 25560          | Central Services                    | Textbks. for Rent/Resale - Public Information Services    | \$705,380            | \$466,371               | \$399,943                  | \$573,446                             | -18.7%             | 23.0%            | 43.4%          |
| 25570          | Central Services                    | Textbks. for Rent/Resale - Materials and Supplies         | \$0                  | \$6,002                 | \$0                        | \$0                                   | NA                 | -100.0%          | NA             |
| 26497          | Category not Specified              | Teachers Retir. Fund - 07 Acct. Code                      | \$1,290,456          | \$0                     | \$0                        | \$0                                   | -100.0%            | NA               | NA             |
|                | Student Ad                          | cademic Achievement Total                                 | \$25,229,099         | \$31,097,576            | \$27,426,748               | \$27,353,056                          | 8.4%               | -12.0%           | -0.3%          |
|                |                                     | Student Instructional Support                             |                      |                         |                            |                                       |                    |                  |                |
| 21110          | Students                            | Attend. & Social Work Serv Service Area Direction         | \$29                 | \$0                     | \$0                        | \$0                                   | -100.0%            | NA               | NA             |
| 21110          | Students                            | Guidance Services - Service Area Direction                | ·                    |                         | \$0<br>\$0                 | \$0<br>\$0                            | -100.0%<br>-100.0% | -100.0%          | NA<br>NA       |
|                |                                     |                                                           | \$7,983<br>\$210,206 | \$13,255<br>\$1,100,284 | •                          | · · · · · · · · · · · · · · · · · · · |                    |                  |                |
| 21220          | Students                            | Guidance Services - Counseling Services                   | \$819,306            | \$1,109,384             | \$1,030,244                | \$1,006,556                           | 22.9%              | -9.3%            | -2.3%<br>NA    |
| 21230          | Students                            | Guidance Services - Appraisal Services                    | \$7,706              | \$128,555               | \$0                        | \$0                                   | -100.0%            | -100.0%          | NA             |