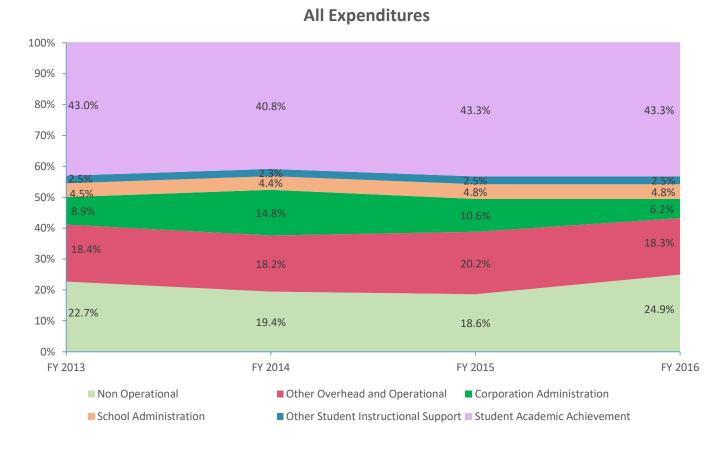

|                               |                      |            |                      |            | Instructional Expe | nditures   |              |            |              |            |              |            |
|-------------------------------|----------------------|------------|----------------------|------------|--------------------|------------|--------------|------------|--------------|------------|--------------|------------|
|                               | FY 2006 <sup>1</sup> |            | FY 2009 <sup>2</sup> |            | FY 2013            |            | FY 2014      |            | FY 2015      |            | FY 2016      |            |
| Expenditure Type              | Amount               | % of Total | Amount               | % of Total | Amount             | % of Total | Amount       | % of Total | Amount       | % of Total | Amount       | % of Total |
| Student Academic Achievement  | \$16,422,945         | 53.2%      | \$15,402,363         | 43.4%      | \$13,292,842       | 43.0%      | \$13,726,979 | 40.8%      | \$13,999,390 | 43.3%      | \$13,962,183 | 43.3%      |
| Student Instructional Support | \$2,298,813          | 7.4%       | \$2,441,760          | 6.9%       | \$2,144,998        | 6.9%       | \$2,269,667  | 6.8%       | \$2,362,702  | 7.3%       | \$2,358,003  | 7.3%       |
| Total                         | \$18,721,758         | 60.6%      | \$17,844,123         | 50.2%      | \$15,437,840       | 50.0%      | \$15,996,647 | 47.6%      | \$16,362,092 | 50.6%      | \$16,320,186 | 50.6%      |

| Non Instructional Expenditures |                      |            |                                           |            |              |            |              |                        |              |            |              |            |
|--------------------------------|----------------------|------------|-------------------------------------------|------------|--------------|------------|--------------|------------------------|--------------|------------|--------------|------------|
|                                | FY 2006 <sup>1</sup> |            | FY 2006 <sup>1</sup> FY 2009 <sup>2</sup> |            | FY 2013      |            | FY 2014      |                        | FY 2015      |            | FY 2016      |            |
| Expenditure Type               | Amount               | % of Total | Amount                                    | % of Total | Amount       | % of Total | Amount       | ount % of Total Amount |              | % of Total | Amount       | % of Total |
| Overhead and Operational       | \$7,246,128          | 23.5%      | \$8,403,770                               | 23.7%      | \$8,449,880  | 27.3%      | \$11,081,359 | 33.0%                  | \$9,984,177  | 30.8%      | \$7,904,863  | 24.5%      |
| Non Operational                | \$4,923,059          | 15.9%      | \$9,271,420                               | 26.1%      | \$7,013,004  | 22.7%      | \$6,537,867  | 19.4%                  | \$6,018,515  | 18.6%      | \$8,052,539  | 24.9%      |
| Not Categorized                | \$0                  | 0.0%       | \$0                                       | 0.0%       | \$0          | 0.0%       | \$0          | 0.0%                   | \$0          | 0.0%       | \$0          | 0.0%       |
| Total                          | \$12,169,186         | 39.4%      | \$17,675,190                              | 49.8%      | \$15,462,884 | 50.0%      | \$17,619,226 | 52.4%                  | \$16,002,692 | 49.4%      | \$15,957,402 | 49.4%      |
|                                |                      |            |                                           |            |              |            |              |                        |              |            |              |            |
| Grand Total                    | \$30,890,944         |            | \$35,519,313                              |            | \$30,900,724 |            | \$33,615,873 |                        | \$32,364,784 |            | \$32,277,588 |            |