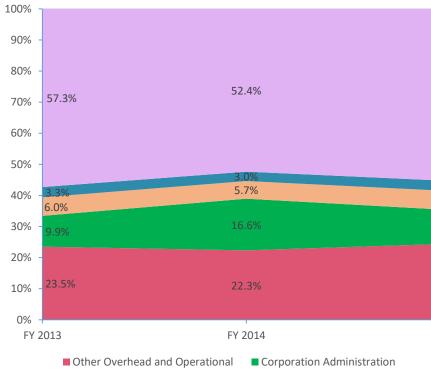

**Operational Expenditures Only<sup>3</sup>** 

■ Other Student Instructional Support ■ Student Academic Achievement

Note 1: FY 2006 is included per IC 20-42.5-3-5. The Prorated by Fund accounts are included in the appropriate expenditure category. Note 2: FY 2009 is included because it is the first year that the State Board of Accounts used the Accounting and Financial Regulatory Reporting Manual that is currently in place. Note 3: Operational expenditures exclude: Non Operational expenditure type, Property object codes, and Adult/Continuing Education accounts.

| 55.4%   | 60.0% |
|---------|-------|
| 3.2%    |       |
| 6.1%    | 3.5%  |
| 4.0.00/ | 6.6%  |
| 10.8%   | 5.7%  |
| 24.4%   | 24.1% |
| FY 2015 | FY 20 |

School Administration

016

|                |                                                   |                                                              |                            |                            |                            |                            |                 | rcent Change    |               |
|----------------|---------------------------------------------------|--------------------------------------------------------------|----------------------------|----------------------------|----------------------------|----------------------------|-----------------|-----------------|---------------|
|                |                                                   |                                                              |                            |                            |                            |                            | 2006 to         | 2009 to         | 2015 to       |
| Account        |                                                   |                                                              | FY 2006                    | FY 2009                    | FY 2015                    | FY 2016                    | 2016            | 2016            | 2016          |
| 11050          | Degular Drograms                                  | Student Academic Achievement                                 | ¢65 193                    | ¢125.002                   | ¢526.207                   | ¢502.680                   | 910 90/         | 271 60/         | 12.00/        |
| 11050          | Regular Programs                                  | Full Day Kindergarten                                        | \$65,182                   | \$125,902                  | \$526,307                  | \$593,689                  | 810.8%          | 371.6%          | 12.8%         |
| 11100<br>11200 | Regular Programs                                  | Elementary<br>Middle/Junior High                             | \$3,674,404<br>\$1,144,256 | \$5,909,173<br>\$1,816,317 | \$4,327,302<br>\$2,374,263 | \$4,409,214<br>\$2,210,061 | 20.0%<br>102.7% | -25.4%<br>27.7% | 1.9%<br>-2.3% |
| 11200          | Regular Programs<br>Regular Programs              | High School                                                  | \$2,871,653                | \$1,810,317<br>\$4,447,097 | \$2,574,205<br>\$3,688,081 | \$2,319,961<br>\$3,549,866 | 23.6%           | -20.2%          | -2.376        |
| 11355          | Regular Programs                                  | High School - Acad. Honors High Ability Students             | \$2,871,055<br>\$3,514     | \$4,447,097<br>\$73,519    | \$63,924                   | \$3,549,800<br>\$138,506   | 3841.2%         | 88.4%           | 116.7%        |
| 11620          | Regular Programs                                  | Alternative Education Programs - Middle/Junior High School   | \$3,514<br>\$0             | \$73,313<br>\$0            | \$106,690                  | \$81,411                   | 5841.276<br>NA  | 00.470<br>NA    | -23.7%        |
| 11630          | Regular Programs                                  | Alternative Education Programs - High School                 | \$0<br>\$0                 | \$0                        | \$64,185                   | \$69,284                   | NA              | NA              | 7.9%          |
| 12110          | Special Programs                                  | Gifted and Talented - Gifted And Talented                    | \$19,454                   | \$0                        | \$0                        | \$0 <i>5,2</i> 04<br>\$0   | -100.0%         | NA              | NA            |
| 12150          | Special Programs                                  | Gifted and Talented - High Ability Student Programs          | \$0                        | \$42,466                   | \$36,708                   | \$37,987                   | NA              | -10.5%          | 3.5%          |
| 12350          | Special Programs                                  | Physical Impairment - Homebound                              | \$3,588                    | \$22,220                   | \$19,627                   | \$8,868                    | 147.2%          | -60.1%          | -54.8%        |
| 12900          | Special Programs                                  | Other Special Programs                                       | \$18,378                   | \$53,272                   | \$37,109                   | \$54,335                   | 195.7%          | 2.0%            | 46.4%         |
| 14100          | Summer School Programs                            | Elementary                                                   | \$23,814                   | \$31,496                   | \$13,609                   | \$12,516                   | -47.4%          | -60.3%          | -8.0%         |
| 14200          | Summer School Programs                            | Middle/Junior High School                                    | \$6,159                    | \$5,360                    | \$0                        | \$0                        | -100.0%         | -100.0%         | NA            |
| 14300          | Summer School Programs                            | High School                                                  | \$36,051                   | \$56,142                   | \$55,454                   | \$69,578                   | 93.0%           | 23.9%           | 25.5%         |
| 16100          | Remediation                                       | Remediation Testing                                          | \$60,420                   | \$43,371                   | \$53,056                   | \$100,134                  | 65.7%           | 130.9%          | 88.7%         |
| 16200          | Remediation                                       | Preventive Remediation                                       | \$5,317                    | \$11,000                   | \$0                        | \$5,396                    | 1.5%            | -51.0%          | NA            |
| 17100          | Payments to Other Governmental Units Within State | Transfer Tuition                                             | \$0                        | \$11,697                   | \$22,613                   | \$10,420                   | NA              | -10.9%          | -53.9%        |
| 17300          | Payments to Other Governmental Units Within State | Area Vocat. School (Part. Share)                             | \$0                        | \$89,600                   | \$154,800                  | \$192,400                  | NA              | 114.7%          | 24.3%         |
| 17400          | Payments to Other Governmental Units Within State | Joint Services and Supply - Special Ed.                      | \$929,466                  | \$0                        | \$0                        | \$0                        | -100.0%         | NA              | NA            |
| 17500          | Payments to Other Governmental Units Within State | Special Ed Interlocal Agreements                             | \$0                        | \$1,012,384                | \$1,533,268                | \$1,336,745                | NA              | 32.0%           | -12.8%        |
| 17600          | Payments to Other Governmental Units Within State | Joint Services and Supply - Other                            | \$12,390                   | \$0                        | \$0                        | \$0                        | -100.0%         | NA              | NA            |
| 17700          | Payments to Other Governmental Units Within State | Interlocal Agreements - Other                                | \$0                        | \$12,207                   | \$0                        | \$0                        | NA              | -100.0%         | NA            |
| 17900          | Payments to Other Governmental Units Within State | Other                                                        | \$0                        | \$19,202                   | \$0                        | \$0                        | NA              | -100.0%         | NA            |
| 22110          | Instruction                                       | Imp. of Instruction - Service Area Direction                 | \$135,661                  | \$182,861                  | \$129,185                  | \$128,469                  | -5.3%           | -29.7%          | -0.6%         |
| 22120          | Instruction                                       | Imp. of Instruction - Instruction and Curriculum Dev.        | \$42,150                   | \$107,537                  | \$19,607                   | \$55,746                   | 32.3%           | -48.2%          | 184.3%        |
| 22130          | Instruction                                       | Imp. of Instruction - Instructional Staff Training           | \$36,291                   | \$45,162                   | \$6 <i>,</i> 253           | \$903                      | -97.5%          | -98.0%          | -85.6%        |
| 22190          | Instruction                                       | Imp. of Instruction - Other Imp. of Instruct. Services       | \$0                        | \$34,974                   | \$194                      | \$115,433                  | NA              | 230.1%          | 59466.1%      |
| 22220          | Instruction                                       | Library/Media Services - School Library                      | \$197,333                  | \$350,419                  | \$304,114                  | \$311,132                  | 57.7%           | -11.2%          | 2.3%          |
| 22230          | Instruction                                       | Library/Media Services - Audiovisual                         | \$19,980                   | \$20,562                   | \$16,140                   | \$17,045                   | -14.7%          | -17.1%          | 5.6%          |
| 22250          | Instruction                                       | Library/Media Services - Computer Assisted Instruc. Services | \$20,504                   | \$78,716                   | \$0                        | \$0                        | -100.0%         | -100.0%         | NA            |
| 22310          | Instruction                                       | Instruc. Related Tech Tech. Service Supervision and Admin.   | \$0                        | \$96,946                   | \$117,519                  | \$121,878                  | NA              | 25.7%           | 3.7%          |
| 22320          | Instruction                                       | Instruc. Related Tech Student Learning Centers               | \$0                        | \$80,050                   | \$0                        | \$0                        | NA              | -100.0%         | NA            |
| 22360          | Instruction                                       | Instruc. Related Tech Network Support                        | \$358,758                  | \$0                        | \$8,010                    | \$10,247                   | -97.1%          | NA              | 27.9%         |
| 22370          | Instruction                                       | Instruc. Related Tech Hardware Maintenance and Support       | \$0                        | \$33,419                   | \$100,472                  | \$31,665                   | NA              | -5.2%           | -68.5%        |
| 22400          | Instruction                                       | Academic Student Assessment                                  | \$0                        | \$20,250                   | \$0                        | \$0                        | NA              | -100.0%         | NA            |
| 22900          | Instruction                                       | Other Support Service - Instruct. Staff                      | \$0                        | \$467                      | \$10,409                   | \$9,801                    | NA              | 1997.3%         | -5.8%         |
| 25520          | Central Services                                  | Textbks. for Rent/Resale - Textbks., Workbooks, & Repairs    | \$415,223                  | \$568,575                  | \$210,490                  | \$169,556                  | -59.2%          | -70.2%          | -19.4%        |
| 26497          | Category not Specified                            | Teachers Retir. Fund - 07 Acct. Code                         | \$590,150                  | \$0                        | \$0                        | \$0                        | -100.0%         | NA              | NA            |
| 60500          | Category not Specified                            | Debt Service TBR-Transfers ECA Only                          | \$17,810                   | \$0                        | \$0                        | \$0                        | -100.0%         | NA              | NA            |
|                | Student Academic A                                | chievement lotal                                             | \$10,707,906               | \$15,402,363               | \$13,999,390               | \$13,962,183               | 30.4%           | -9.4%           | -0.3%         |
|                |                                                   | Student Instructional Support                                |                            |                            |                            |                            |                 |                 |               |
| 21120          | Students                                          | Attend. & Social Work Serv Attendance Services               | \$0                        | \$31,490                   | \$0                        | \$0                        | NA              | -100.0%         | NA            |
| 21220          | Students                                          | Guidance Services - Counseling Services                      | \$375,263                  | \$634,178                  | \$516,282                  | \$522,601                  | 39.3%           | -17.6%          | 1.2%          |
| 21230          | Students                                          | Guidance Services - Appraisal Services                       | \$0                        | \$25,165                   | \$0                        | \$0                        | NA              | -100.0%         | NA            |
| 21320          | Students                                          | Health Services - Medical Services                           | \$5,000                    | \$20,058                   | \$8,180                    | \$7,725                    | 54.5%           | -61.5%          | -5.6%         |
| 21340          | Students                                          | Health Services - Nurse Services                             | \$104,317                  | \$177,156                  | \$185,122                  | \$170,547                  | 63.5%           | -3.7%           | -7.9%         |
| 21390          | Students                                          | Health Services - Other Health Services                      | \$0                        | \$0                        | \$0                        | \$6,300                    | NA              | NA              | NA            |
| 21910          | Students                                          | Other Support Services Students - Service Area Direction     | \$80,000                   | \$136,451                  | \$109,073                  | \$111,320                  | 39.2%           | -18.4%          | 2.1%          |
| 24100          | School Administration                             | Office of The Principal                                      | \$1,033,209                | \$1,417,261                | \$1,544,046                | \$1,539,510                | 49.0%           | 8.6%            | -0.3%         |
|                | Student Instruction                               | al Support Total                                             | \$1,597,789                | \$2,441,760                | \$2,362,702                | \$2,358,003                | 47.6%           | -3.4%           | -0.2%         |
|                |                                                   |                                                              |                            |                            |                            |                            |                 |                 |               |
|                |                                                   | Overhead and Operational                                     |                            |                            |                            |                            |                 |                 |               |