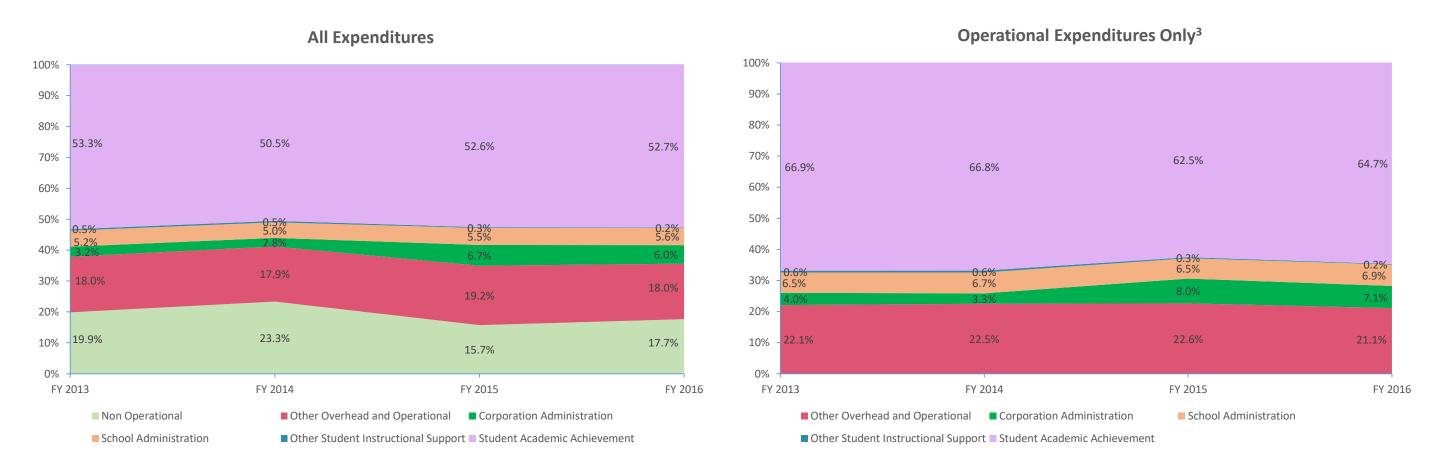

| Instructional Expenditures    |              |                      |              |            |              |            |              |            |              |            |              |            |
|-------------------------------|--------------|----------------------|--------------|------------|--------------|------------|--------------|------------|--------------|------------|--------------|------------|
| FY 2006 <sup>1</sup>          |              | FY 2009 <sup>2</sup> |              | FY 2013    |              | FY 2014    |              | FY 2015    |              | FY 2016    |              |            |
| <b>Expenditure Type</b>       | Amount       | % of Total           | Amount       | % of Total | Amount       | % of Total | Amount       | % of Total | Amount       | % of Total | Amount       | % of Total |
| Student Academic Achievement  | \$17,842,623 | 54.9%                | \$18,548,001 | 53.8%      | \$19,555,246 | 53.3%      | \$19,958,038 | 50.5%      | \$18,354,902 | 52.6%      | \$18,810,214 | 52.7%      |
| Student Instructional Support | \$1,709,419  | 5.3%                 | \$2,007,387  | 5.8%       | \$2,071,235  | 5.6%       | \$2,175,279  | 5.5%       | \$2,010,405  | 5.8%       | \$2,048,714  | 5.7%       |
| Total                         | \$19,552,042 | 60.2%                | \$20,555,388 | 59.6%      | \$21,626,481 | 58.9%      | \$22,133,317 | 56.0%      | \$20,365,307 | 58.3%      | \$20,858,928 | 58.4%      |

| Non Instructional Expenditures |                      |            |                      |            |              |            |              |            |              |            |              |            |
|--------------------------------|----------------------|------------|----------------------|------------|--------------|------------|--------------|------------|--------------|------------|--------------|------------|
|                                | FY 2006 <sup>1</sup> |            | FY 2009 <sup>2</sup> |            | FY 2013      |            | FY 2014      |            | FY 2015      |            | FY 2016      |            |
| Expenditure Type               | Amount               | % of Total | Amount               | % of Total | Amount       | % of Total | Amount       | % of Total | Amount       | % of Total | Amount       | % of Total |
| Overhead and Operational       | \$6,732,074          | 20.7%      | \$7,563,917          | 21.9%      | \$7,798,537  | 21.2%      | \$8,142,121  | 20.6%      | \$9,058,666  | 25.9%      | \$8,560,664  | 24.0%      |
| Non Operational                | \$6,192,516          | 19.1%      | \$6,383,113          | 18.5%      | \$7,295,914  | 19.9%      | \$9,222,536  | 23.3%      | \$5,487,869  | 15.7%      | \$6,307,143  | 17.7%      |
| Not Categorized                | \$0                  | 0.0%       | \$0                  | 0.0%       | \$0          | 0.0%       | \$0          | 0.0%       | \$0          | 0.0%       | \$0          | 0.0%       |
| Total                          | \$12,924,590         | 39.8%      | \$13,947,030         | 40.4%      | \$15,094,451 | 41.1%      | \$17,364,658 | 44.0%      | \$14,546,535 | 41.7%      | \$14,867,807 | 41.6%      |
|                                |                      |            |                      |            |              |            |              |            |              |            |              |            |
| Grand Total                    | \$32,476,632         |            | \$34,502,417         |            | \$36,720,932 |            | \$39,497,975 |            | \$34,911,842 |            | \$35,726,735 |            |