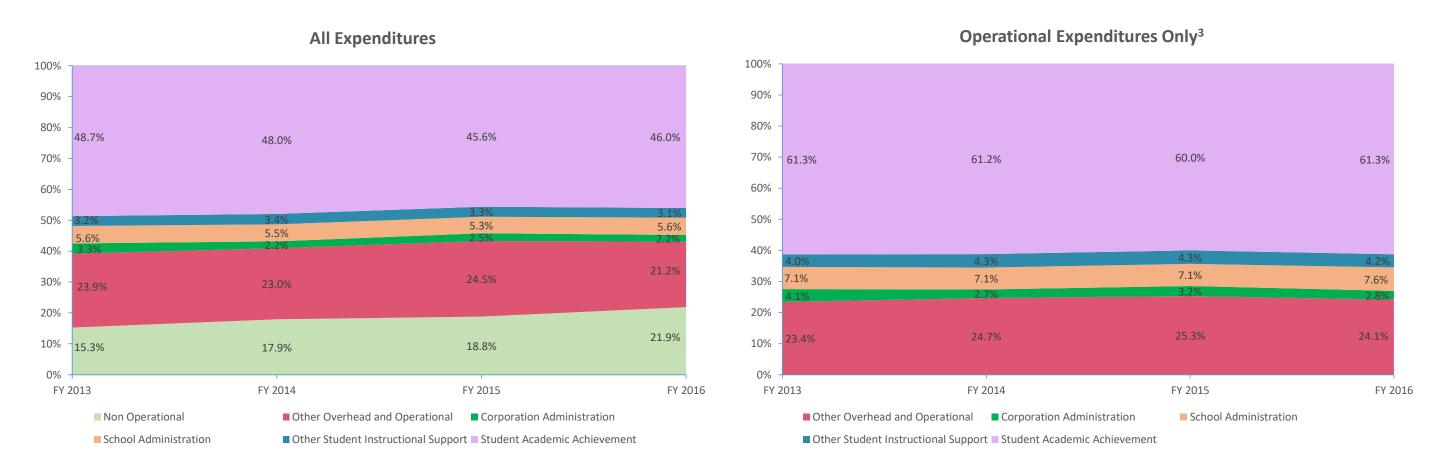

| Instructional Expenditures    |                      |            |                      |            |              |            |              |            |              |            |              |            |
|-------------------------------|----------------------|------------|----------------------|------------|--------------|------------|--------------|------------|--------------|------------|--------------|------------|
|                               | FY 2006 <sup>1</sup> |            | FY 2009 <sup>2</sup> |            | FY 2013      |            | FY 2014      |            | FY 2015      |            | FY 2016      |            |
| Expenditure Type              | Amount               | % of Total | Amount               | % of Total | Amount       | % of Total | Amount       | % of Total | Amount       | % of Total | Amount       | % of Total |
| Student Academic Achievement  | \$9,646,427          | 50.3%      | \$10,658,216         | 50.1%      | \$11,927,303 | 48.7%      | \$11,914,907 | 48.0%      | \$11,589,494 | 45.6%      | \$11,854,938 | 46.0%      |
| Student Instructional Support | \$1,396,044          | 7.3%       | \$1,706,559          | 8.0%       | \$2,162,470  | 8.8%       | \$2,204,847  | 8.9%       | \$2,182,940  | 8.6%       | \$2,249,009  | 8.7%       |
| Total                         | \$11,042,471         | 57.6%      | \$12,364,775         | 58.1%      | \$14,089,773 | 57.5%      | \$14,119,755 | 56.8%      | \$13,772,434 | 54.2%      | \$14,103,947 | 54.8%      |

| Non Instructional Expenditures |                      |            |                                           |            |              |                                          |              |         |              |        |              |       |
|--------------------------------|----------------------|------------|-------------------------------------------|------------|--------------|------------------------------------------|--------------|---------|--------------|--------|--------------|-------|
|                                | FY 2006 <sup>1</sup> |            | FY 2006 <sup>1</sup> FY 2009 <sup>2</sup> |            | FY 2013      | FY 2013                                  |              | FY 2014 |              | 5      | FY 2016      |       |
| Expenditure Type               | Amount               | % of Total | Amount                                    | % of Total | Amount       | ount % of Total Amount % of Total Amount |              | Amount  | % of Total   | Amount | % of Total   |       |
| Overhead and Operational       | \$4,531,486          | 23.6%      | \$5,295,848                               | 24.9%      | \$6,676,888  | 27.2%                                    | \$6,266,981  | 25.2%   | \$6,850,703  | 27.0%  | \$6,012,328  | 23.3% |
| Non Operational                | \$3,592,976          | 18.7%      | \$3,625,742                               | 17.0%      | \$3,738,400  | 15.3%                                    | \$4,455,082  | 17.9%   | \$4,778,941  | 18.8%  | \$5,632,982  | 21.9% |
| Not Categorized                | \$0                  | 0.0%       | \$0                                       | 0.0%       | \$0          | 0.0%                                     | \$0          | 0.0%    | \$0          | 0.0%   | \$0          | 0.0%  |
| Total                          | \$8,124,462          | 42.4%      | \$8,921,590                               | 41.9%      | \$10,415,288 | 42.5%                                    | \$10,722,063 | 43.2%   | \$11,629,644 | 45.8%  | \$11,645,309 | 45.2% |
|                                |                      |            |                                           |            |              |                                          |              |         |              |        |              |       |
| Grand Total                    | \$19,166,932         |            | \$21,286,365                              |            | \$24,505,061 |                                          | \$24,841,818 |         | \$25,402,078 |        | \$25,749,256 |       |