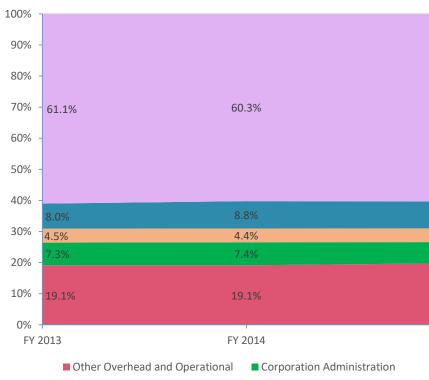

# **All Expenditures**

| 60.4%   | 61.1%  |
|---------|--------|
| 8.7%    | 8.8%   |
| 4.4%    | 4.5%   |
| 6.8%    | 4.3%   |
| 19.8%   | 21.3%  |
| FY 2015 | FY 20: |
|         |        |

School Administration