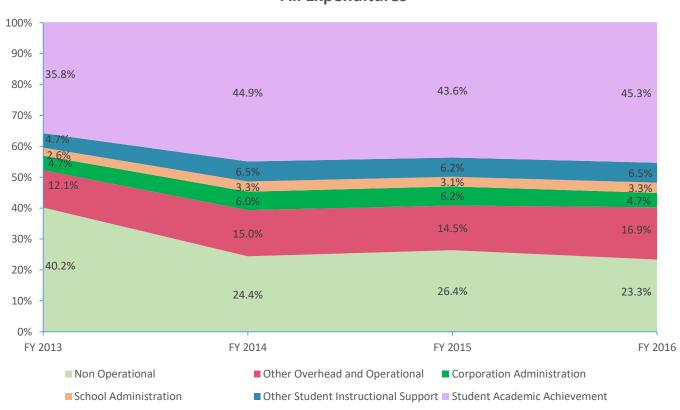

| Instructional Expenditures    |                      |            |              |            |              |            |              |            |              |            |              |            |  |
|-------------------------------|----------------------|------------|--------------|------------|--------------|------------|--------------|------------|--------------|------------|--------------|------------|--|
|                               | FY 2006 <sup>1</sup> |            | FY 2009      | 2          | FY 2013      |            | FY 2014      |            | FY 2015      |            | FY 2016      |            |  |
| Expenditure Type              | Amount               | % of Total | Amount       | % of Total | Amount       | % of Total | Amount       | % of Total | Amount       | % of Total | Amount       | % of Total |  |
| Student Academic Achievement  | \$22,663,581         | 55.3%      | \$18,015,265 | 42.9%      | \$17,448,253 | 35.8%      | \$17,549,856 | 44.9%      | \$17,724,442 | 43.6%      | \$17,753,195 | 45.3%      |  |
| Student Instructional Support | \$3,391,075          | 8.3%       | \$3,626,758  | 8.6%       | \$3,555,829  | 7.3%       | \$3,821,599  | 9.8%       | \$3,803,237  | 9.4%       | \$3,826,716  | 9.8%       |  |
| Total                         | \$26,054,656         | 63.6%      | \$21,642,024 | 51.5%      | \$21,004,082 | 43.0%      | \$21,371,455 | 54.7%      | \$21,527,679 | 53.0%      | \$21,579,911 | 55.1%      |  |

|                          | Non Instructional Expenditures |                      |                                       |            |              |                      |              |            |              |            |              |            |  |  |
|--------------------------|--------------------------------|----------------------|---------------------------------------|------------|--------------|----------------------|--------------|------------|--------------|------------|--------------|------------|--|--|
| FY 2006 <sup>1</sup>     |                                | FY 2009 <sup>2</sup> |                                       | FY 2013    | FY 2013      |                      | FY 2014      |            | 5            | FY 2016    | 5            |            |  |  |
| Expenditure Type         | Amount                         | % of Total           | Amount                                | % of Total | Amount       | % of Total           | Amount       | % of Total | Amount       | % of Total | Amount       | % of Total |  |  |
| Overhead and Operational | \$7,432,372                    | 18.1%                | \$12,127,652                          | 28.9%      | \$8,184,664  | 16.8%                | \$8,183,689  | 20.9%      | \$8,386,322  | 20.6%      | \$8,457,668  | 21.6%      |  |  |
| Non Operational          | \$7,467,988                    | 18.2%                | \$8,253,286                           | 19.6%      | \$19,614,972 | 40.2%                | \$9,539,800  | 24.4%      | \$10,716,690 | 26.4%      | \$9,148,333  | 23.3%      |  |  |
| Not Categorized          | \$0                            | 0.0%                 | \$0                                   | 0.0%       | \$0          | 0.0%                 | \$0          | 0.0%       | \$0          | 0.0%       | \$0          | 0.0%       |  |  |
| Total                    | \$14,900,360                   | 36.4%                | \$20,380,938                          | 48.5%      | \$27,799,635 | 57.0%                | \$17,723,489 | 45.3%      | \$19,103,012 | 47.0%      | \$17,606,001 | 44.9%      |  |  |
|                          |                                |                      |                                       |            |              |                      |              |            |              |            |              |            |  |  |
| Grand Total              | \$40,955,016                   |                      | \$42,022,962 \$48,803,717 \$39,094,94 |            | \$39,094,945 | 094,945 \$40,630,691 |              |            | \$39,185,912 |            |              |            |  |  |

**Operational Expenditures Only<sup>3</sup>** 

■ Other Student Instructional Support ■ Student Academic Achievement

Note 1: FY 2006 is included per IC 20-42.5-3-5. The Prorated by Fund accounts are included in the appropriate expenditure category. Note 2: FY 2009 is included because it is the first year that the State Board of Accounts used the Accounting and Financial Regulatory Reporting Manual that is currently in place. Note 3: Operational expenditures exclude: Non Operational expenditure type, Property object codes, and Adult/Continuing Education accounts.