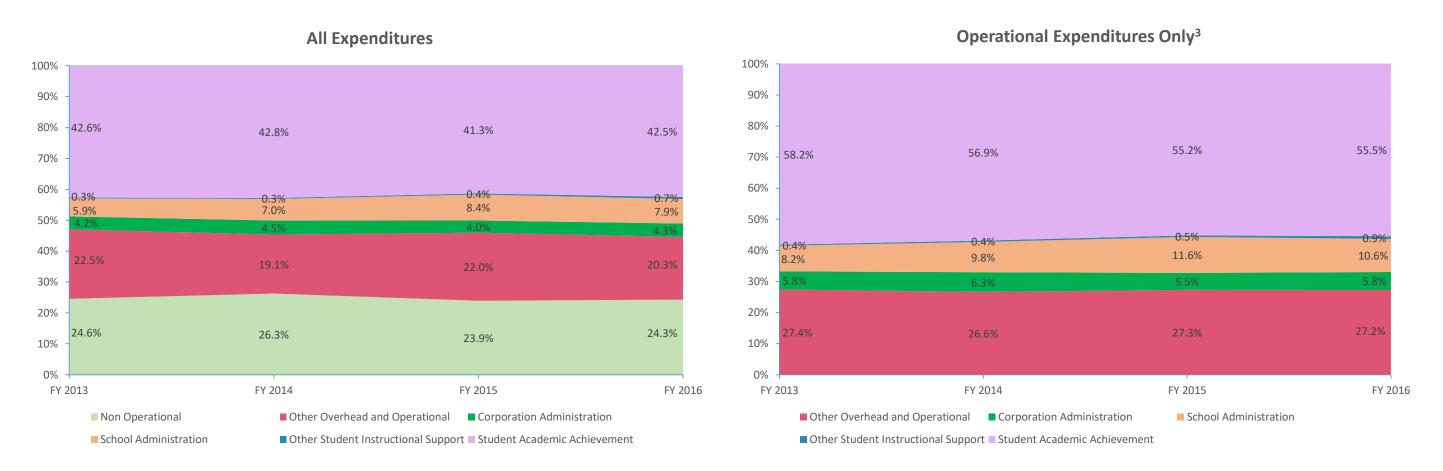

| Instructional Expenditures    |                      |            |                      |            |             |            |             |            |             |            |             |            |
|-------------------------------|----------------------|------------|----------------------|------------|-------------|------------|-------------|------------|-------------|------------|-------------|------------|
|                               | FY 2006 <sup>1</sup> |            | FY 2009 <sup>2</sup> |            | FY 2013     |            | FY 2014     |            | FY 2015     |            | FY 2016     |            |
| Expenditure Type              | Amount               | % of Total | Amount               | % of Total | Amount      | % of Total | Amount      | % of Total | Amount      | % of Total | Amount      | % of Total |
| Student Academic Achievement  | \$5,116,239          | 58.1%      | \$4,777,982          | 49.2%      | \$4,213,959 | 42.6%      | \$4,222,901 | 42.8%      | \$3,978,719 | 41.3%      | \$3,691,200 | 42.5%      |
| Student Instructional Support | \$596,423            | 6.8%       | \$611,560            | 6.3%       | \$604,723   | 6.1%       | \$720,944   | 7.3%       | \$843,697   | 8.8%       | \$746,044   | 8.6%       |
| Total                         | \$5,712,662          | 64.8%      | \$5,389,542          | 55.5%      | \$4,818,682 | 48.8%      | \$4,943,845 | 50.1%      | \$4,822,416 | 50.1%      | \$4,437,244 | 51.1%      |

| Non Instructional Expenditures |                      |            |                      |            |             |            |             |            |             |            |             |            |
|--------------------------------|----------------------|------------|----------------------|------------|-------------|------------|-------------|------------|-------------|------------|-------------|------------|
|                                | FY 2006 <sup>1</sup> |            | FY 2009 <sup>2</sup> |            | FY 2013     |            | FY 2014     |            | FY 2015     |            | FY 2016     |            |
| Expenditure Type               | Amount               | % of Total | Amount               | % of Total | Amount      | % of Total | Amount      | % of Total | Amount      | % of Total | Amount      | % of Total |
| Overhead and Operational       | \$1,880,414          | 21.3%      | \$2,981,524          | 30.7%      | \$2,635,948 | 26.7%      | \$2,331,494 | 23.6%      | \$2,502,585 | 26.0%      | \$2,139,826 | 24.6%      |
| Non Operational                | \$1,216,374          | 13.8%      | \$1,332,755          | 13.7%      | \$2,427,541 | 24.6%      | \$2,591,338 | 26.3%      | \$2,305,181 | 23.9%      | \$2,112,126 | 24.3%      |
| Not Categorized                | \$0                  | 0.0%       | \$0                  | 0.0%       | \$0         | 0.0%       | \$0         | 0.0%       | \$0         | 0.0%       | \$0         | 0.0%       |
| Total                          | \$3,096,788          | 35.2%      | \$4,314,279          | 44.5%      | \$5,063,490 | 51.2%      | \$4,922,832 | 49.9%      | \$4,807,766 | 49.9%      | \$4,251,951 | 48.9%      |
|                                |                      |            |                      |            |             |            |             |            |             |            |             |            |
| Grand Total \$8,8              |                      |            | \$9,703,821          |            | \$9,882,172 |            | \$9,866,677 |            | \$9,630,182 |            | \$8,689,195 |            |