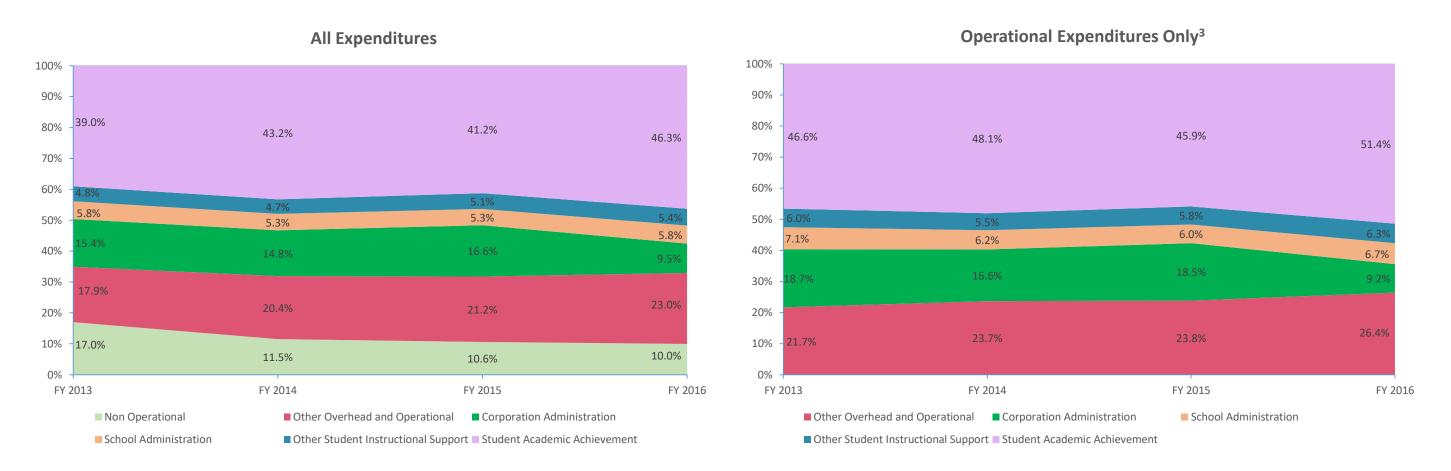

|                               | Instructional Expenditures |            |              |            |              |            |              |            |              |            |              |            |
|-------------------------------|----------------------------|------------|--------------|------------|--------------|------------|--------------|------------|--------------|------------|--------------|------------|
|                               | FY 2006 <sup>1</sup>       |            | FY 2009      | 2          | FY 2013      | }          | FY 2014      |            | FY 2015      |            | FY 2016      | 5          |
| Expenditure Type              | Amount                     | % of Total | Amount       | % of Total | Amount       | % of Total | Amount       | % of Total | Amount       | % of Total | Amount       | % of Total |
| Student Academic Achievement  | \$39,023,908               | 45.0%      | \$34,384,826 | 43.3%      | \$32,682,534 | 39.0%      | \$30,608,472 | 43.2%      | \$27,645,892 | 41.2%      | \$27,181,618 | 46.3%      |
| Student Instructional Support | \$11,688,234               | 13.5%      | \$6,182,835  | 7.8%       | \$8,880,309  | 10.6%      | \$7,103,220  | 10.0%      | \$6,952,146  | 10.4%      | \$6,622,849  | 11.3%      |
| Total                         | \$50,712,142               | 58.5%      | \$40,567,662 | 51.1%      | \$41,562,843 | 49.6%      | \$37,711,692 | 53.3%      | \$34,598,038 | 51.6%      | \$33,804,467 | 57.6%      |

| Non Instructional Expenditures |                      |            |                      |            |              |            |              |            |              |            |              |            |
|--------------------------------|----------------------|------------|----------------------|------------|--------------|------------|--------------|------------|--------------|------------|--------------|------------|
|                                | FY 2006 <sup>1</sup> |            | FY 2009 <sup>2</sup> |            | FY 2013      |            | FY 2014      |            | FY 2015      |            | FY 2016      |            |
| Expenditure Type               | Amount               | % of Total | Amount               | % of Total | Amount       | % of Total | Amount       | % of Total | Amount       | % of Total | Amount       | % of Total |
| Overhead and Operational       | \$18,261,807         | 21.1%      | \$24,230,812         | 30.5%      | \$27,974,282 | 33.4%      | \$24,933,308 | 35.2%      | \$25,326,835 | 37.8%      | \$19,065,650 | 32.5%      |
| Non Operational                | \$17,672,371         | 20.4%      | \$14,654,628         | 18.4%      | \$14,246,411 | 17.0%      | \$8,157,992  | 11.5%      | \$7,103,322  | 10.6%      | \$5,860,691  | 10.0%      |
| Not Categorized                | \$0                  | 0.0%       | \$0                  | 0.0%       | \$0          | 0.0%       | \$0          | 0.0%       | \$0          | 0.0%       | \$0          | 0.0%       |
| Total                          | \$35,934,177         | 41.5%      | \$38,885,441         | 48.9%      | \$42,220,693 | 50.4%      | \$33,091,300 | 46.7%      | \$32,430,157 | 48.4%      | \$24,926,340 | 42.4%      |
|                                |                      | -          |                      | -          |              | -          |              | -          |              | -          |              |            |
| Grand Total                    | \$86,646,320         |            | \$79,453,102         |            | \$83,783,537 |            | \$70,802,992 |            | \$67,028,195 |            | \$58,730,808 |            |

Note 3: Operational expenditures exclude: Non Operational expenditure type, Property object codes, and Adult/Continuing Education accounts.

|         |                                                   | Percent Change                                               |             |              |             |             |                 |                 |                 |  |
|---------|---------------------------------------------------|--------------------------------------------------------------|-------------|--------------|-------------|-------------|-----------------|-----------------|-----------------|--|
| Account |                                                   |                                                              | FY 2006     | FY 2009      | FY 2015     | FY 2016     | 2006 to<br>2016 | 2009 to<br>2016 | 2015 to<br>2016 |  |
| Account |                                                   | Student Academic Achievement                                 | F1 2006     | F1 2009      | F1 2015     | F1 2016     | 2010            | 2010            | 2010            |  |
| 11025   | Regular Programs                                  | Non Special Education Preschool                              | \$0         | \$249,530    | \$675,871   | \$640,373   | NA              | 156.6%          | -5.3%           |  |
| 11050   | Regular Programs                                  | Full Day Kindergarten                                        | \$224,986   | \$161,968    | \$1,188,925 | \$1,367,724 | 507.9%          | 744.4%          | 15.0%           |  |
| 11100   | Regular Programs                                  | Elementary                                                   | \$9,426,094 | \$12,060,394 | \$7,512,955 | \$8,175,861 | -13.3%          | -32.2%          | 8.8%            |  |
| 11200   | Regular Programs                                  | Middle/Junior High                                           | \$2,239,981 | \$3,261,363  | \$3,340,527 | \$2,538,916 | 13.3%           | -22.2%          | -24.0%          |  |
| 11300   | Regular Programs                                  | High School                                                  | \$3,724,437 | \$4,745,076  | \$4,629,926 | \$4,405,970 | 18.3%           | -7.1%           | -4.8%           |  |
| 11470   | Regular Programs                                  | Vocational Education - Business Education                    | \$402       | \$1,7 13,876 | \$1,023,320 | \$1,103,370 | -100.0%         | NA              | NA              |  |
| 11480   | Regular Programs                                  | Vocational Education - Industrial Education A                | \$218,414   | \$119,907    | \$76,416    | \$7,322     | -96.6%          | -93.9%          | -90.4%          |  |
| 11520   | Regular Programs                                  | Vocational Education - Area School Participation             | \$0         | \$4,137      | \$0         | \$0         | NA              | -100.0%         | NA              |  |
| 11590   | Regular Programs                                  | Vocational Education - Other Vocational Ed. Programs         | \$350,320   | \$442,848    | \$83,494    | \$38,706    | -89.0%          | -91.3%          | -53.6%          |  |
| 11610   | Regular Programs                                  | Alternative Education Programs - Elementary                  | \$0         | \$0          | \$216,476   | \$42,169    | NA              | NA              | -80.5%          |  |
| 11620   | Regular Programs                                  | Alternative Education Programs - Middle/Junior High School   | \$649       | \$0          | \$28,931    | \$0         | -100.0%         | NA              | -100.0%         |  |
| 11630   | Regular Programs                                  | Alternative Education Programs - High School                 | \$0         | \$9,906      | \$1,500     | \$0         | NA              | -100.0%         | -100.0%         |  |
| 12110   | Special Programs                                  | Gifted and Talented - Gifted And Talented                    | \$160,532   | \$257,391    | \$0         | \$0         | -100.0%         | -100.0%         | NA              |  |
| 12150   | Special Programs                                  | Gifted and Talented - High Ability Student Programs          | \$0         | \$0          | \$202,447   | \$93,320    | NA              | NA              | -53.9%          |  |
| 12210   | Special Programs                                  | Mental Disabilities - Mild Mental Disabilities               | \$882,929   | \$982,693    | \$2,527,299 | \$2,580,490 | 192.3%          | 162.6%          | 2.1%            |  |
| 12220   | Special Programs                                  | Mental Disabilities - Moderate Mental Disabilities           | \$448,336   | \$554,120    | \$1,034,812 | \$1,032,894 | 130.4%          | 86.4%           | -0.2%           |  |
| 12230   | Special Programs                                  | Mental Disabilities - Severe Mental Disabilities             | \$441,200   | \$475,806    | \$16,465    | \$0         | -100.0%         | -100.0%         | -100.0%         |  |
| 12310   | Special Programs                                  | Physical Impairment - Orthopedic Impairment                  | \$16,046    | \$14,453     | ,           | \$255       | -98.4%          | -98.2%          | NA              |  |
| 12330   | Special Programs                                  | Physical Impairment - Visual Impairment                      | \$0         | \$268        | \$52,798    | \$58,068    | NA              | 21571.1%        | 10.0%           |  |
| 12340   | Special Programs                                  | Physical Impairment - Hearing Impairment                     | \$0         | \$0          | \$70,252    | \$134,282   | NA              | NA              | 91.1%           |  |
| 12350   | Special Programs                                  | Physical Impairment - Homebound                              | \$115,841   | \$104,379    | \$80,301    | \$78,416    | -32.3%          | -24.9%          | -2.3%           |  |
| 12410   | Special Programs                                  | Emotional Disabilities - Full Time                           | \$481,085   | \$435,745    | \$412,399   | \$495,072   | 2.9%            | 13.6%           | 20.0%           |  |
| 12420   | Special Programs                                  | Emotional Disabilities - All Others                          | \$0         | \$14,040     | \$0         | \$0         | NA              | -100.0%         | NA              |  |
| 12510   | Special Programs                                  | Culturally Different - Communication Disorders               | \$0         | \$0          | \$2,790     | \$0         | NA              | NA              | -100.0%         |  |
| 12520   | Special Programs                                  | Culturally Different - Compensatory                          | \$1,475,511 | \$1,260,301  | \$674,942   | \$522,499   | -64.6%          | -58.5%          | -22.6%          |  |
| 12610   | Special Programs                                  | Learning Disability                                          | \$1,486,028 | \$2,494,057  | \$247,052   | \$112,056   | -92.5%          | -95.5%          | -54.6%          |  |
| 12710   | Special Programs                                  | Equal Opportunity At Risk                                    | \$69,364    | \$0          | \$0         | \$0         | -100.0%         | NA              | NA              |  |
| 12810   | Special Programs                                  | Special Education Preschool                                  | \$274,501   | \$387,672    | \$563,017   | \$565,831   | 106.1%          | 46.0%           | 0.5%            |  |
| 12900   | Special Programs                                  | Other Special Programs                                       | \$456,173   | \$547,137    | \$150,815   | \$203,583   | -55.4%          | -62.8%          | 35.0%           |  |
| 13100   | Adult/Continuing Education Programs               | Instruction                                                  | \$150,706   | \$136,713    | \$77,488    | \$65,396    | -56.6%          | -52.2%          | -15.6%          |  |
| 13300   | Adult/Continuing Education Programs               | Occupational Programs                                        | \$817       | \$303        | \$0         | \$0         | -100.0%         | -100.0%         | NA              |  |
| 13900   | Adult/Continuing Education Programs               | Other Adult/Continuing Ed. Program                           | \$2,652     | \$3,250      | \$0         | \$0         | -100.0%         | -100.0%         | NA              |  |
| 14100   | Summer School Programs                            | Elementary                                                   | \$96,645    | \$590,187    | \$268,605   | \$142,525   | 47.5%           | -75.9%          | -46.9%          |  |
| 14200   | Summer School Programs                            | Middle/Junior High School                                    | \$0         | \$131,400    | \$112,698   | \$11,362    | NA              | -91.4%          | -89.9%          |  |
| 14300   | Summer School Programs                            | High School                                                  | \$89,853    | \$213,723    | \$55,079    | \$45,325    | -49.6%          | -78.8%          | -17.7%          |  |
| 15100   | Enrichment Programs                               | Non-Credit                                                   | \$762       | \$0          | \$0         | \$0         | -100.0%         | NA              | NA              |  |
| 16200   | Remediation                                       | Preventive Remediation                                       | \$196,402   | \$9,011      | \$0         | \$0         | -100.0%         | -100.0%         | NA              |  |
| 17400   | Payments to Other Governmental Units Within State | Joint Services and Supply - Special Ed.                      | \$17,038    | \$0          | \$0         | \$0         | -100.0%         | NA              | NA              |  |
| 17500   | Payments to Other Governmental Units Within State | Special Ed Interlocal Agreements                             | \$0         | \$208,033    | \$0         | \$0         | NA              | -100.0%         | NA              |  |
| 17700   | Payments to Other Governmental Units Within State | Interlocal Agreements - Other                                | \$30,195    | \$0          | \$0         | \$0         | -100.0%         | NA              | NA              |  |
| 17900   | Payments to Other Governmental Units Within State | Other                                                        | \$4,074     | \$0          | \$0         | \$0         | -100.0%         | NA              | NA              |  |
| 22110   | Instruction                                       | Imp. of Instruction - Service Area Direction                 | \$0         | \$516,037    | \$55,132    | \$57,002    | NA              | -89.0%          | 3.4%            |  |
| 22120   | Instruction                                       | Imp. of Instruction - Instruction and Curriculum Dev.        | \$0         | \$1,425,020  | \$1,267,277 | \$1,368,320 | NA              | -4.0%           | 8.0%            |  |
| 22130   | Instruction                                       | Imp. of Instruction - Instructional Staff Training           | \$0         | \$129,730    | \$343,609   | \$572,738   | NA              | 341.5%          | 66.7%           |  |
| 22190   | Instruction                                       | Imp. of Instruction - Other Imp. of Instruct. Services       | \$0         | \$170,058    | \$5,427     | \$13,360    | NA              | -92.1%          | 146.2%          |  |
| 22210   | Instruction                                       | Library/Media Services - Service Area Direction              | \$1,472,211 | \$62,354     | \$0         | \$0         | -100.0%         | -100.0%         | NA              |  |
| 22220   | Instruction                                       | Library/Media Services - School Library                      | \$207,096   | \$288,249    | \$271,791   | \$276,109   | 33.3%           | -4.2%           | 1.6%            |  |
| 22230   | Instruction                                       | Library/Media Services - Audiovisual                         | \$156,871   | \$29,603     | \$0         | \$0         | -100.0%         | -100.0%         | NA              |  |
| 22250   | Instruction                                       | Library/Media Services - Computer Assisted Instruc. Services | \$2,076,296 | \$330,819    | \$131,445   | \$0         | -100.0%         | -100.0%         | -100.0%         |  |
| 22290   | Instruction                                       | Library/Media Services - Other Educational Media Services    | \$18,078    | \$11,377     | \$0         | \$0         | -100.0%         | -100.0%         | NA              |  |
| 22310   | Instruction                                       | Instruc. Related Tech Tech. Service Supervision and Admin.   | \$0         | \$0          | \$625,004   | \$714,303   | NA              | NA              | 14.3%           |  |
| 22340   | Instruction                                       | Instruc. Related Tech Systems Application Development        | \$0         | \$0          | \$1,102     | \$0         | NA              | NA              | -100.0%         |  |
| 22350   | Instruction                                       | Instruc. Related Tech Systems Operations                     | \$0         | \$78,821     | \$30,503    | \$12,000    | NA              | -84.8%          | -60.7%          |  |
| 22360   | Instruction                                       | Instruc. Related Tech Network Support                        | \$513,143   | \$277,030    | \$187,578   | \$227,712   | -55.6%          | -17.8%          | 21.4%           |  |