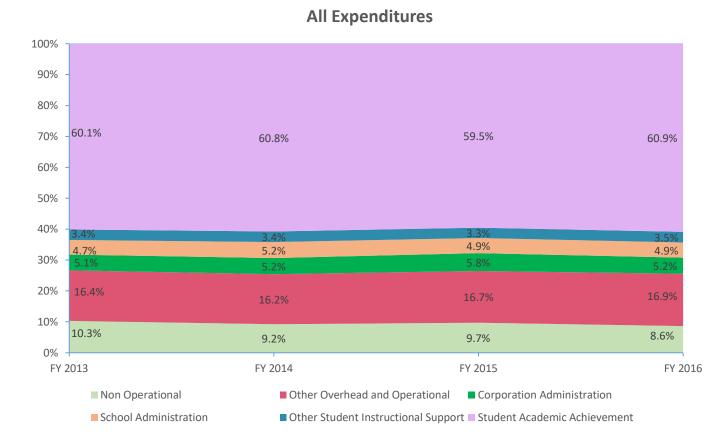

|                               |                      |            |                      |            | Instructional Expe | nditures   |              |            |              |            |              |            |
|-------------------------------|----------------------|------------|----------------------|------------|--------------------|------------|--------------|------------|--------------|------------|--------------|------------|
|                               | FY 2006 <sup>1</sup> |            | FY 2009 <sup>2</sup> |            | FY 2013            |            | FY 2014      |            | FY 2015      |            | FY 2016      |            |
| Expenditure Type              | Amount               | % of Total | Amount               | % of Total | Amount             | % of Total | Amount       | % of Total | Amount       | % of Total | Amount       | % of Total |
| Student Academic Achievement  | \$9,732,258          | 65.1%      | \$8,299,424          | 59.3%      | \$9,564,672        | 60.1%      | \$9,469,952  | 60.8%      | \$9,424,322  | 59.5%      | \$9,780,069  | 60.9%      |
| Student Instructional Support | \$1,035,580          | 6.9%       | \$1,148,934          | 8.2%       | \$1,293,785        | 8.1%       | \$1,341,401  | 8.6%       | \$1,304,838  | 8.2%       | \$1,342,768  | 8.4%       |
| Total                         | \$10,767,838         | 72.0%      | \$9,448,358          | 67.6%      | \$10,858,456       | 68.2%      | \$10,811,353 | 69.4%      | \$10,729,160 | 67.8%      | \$11,122,837 | 69.2%      |

|                          |              |                      |              | 1                    | Ion Instructional Ex | penditures |              |            |              |            |              |            |
|--------------------------|--------------|----------------------|--------------|----------------------|----------------------|------------|--------------|------------|--------------|------------|--------------|------------|
|                          | FY 2006      | FY 2006 <sup>1</sup> |              | FY 2009 <sup>2</sup> |                      | FY 2013    |              | FY 2014    |              | 5          | FY 2016      |            |
| Expenditure Type         | Amount       | % of Total           | Amount       | % of Total           | Amount               | % of Total | Amount       | % of Total | Amount       | % of Total | Amount       | % of Total |
| Overhead and Operational | \$2,685,671  | 18.0%                | \$3,030,184  | 21.7%                | \$3,415,154          | 21.5%      | \$3,338,979  | 21.4%      | \$3,566,116  | 22.5%      | \$3,558,329  | 22.1%      |
| Non Operational          | \$1,505,327  | 10.1%                | \$1,505,776  | 10.8%                | \$1,639,333          | 10.3%      | \$1,436,415  | 9.2%       | \$1,535,427  | 9.7%       | \$1,384,388  | 8.6%       |
| Not Categorized          | \$0          | 0.0%                 | \$0          | 0.0%                 | \$0                  | 0.0%       | \$0          | 0.0%       | \$0          | 0.0%       | \$0          | 0.0%       |
| Total                    | \$4,190,999  | 28.0%                | \$4,535,960  | 32.4%                | \$5,054,487          | 31.8%      | \$4,775,395  | 30.6%      | \$5,101,543  | 32.2%      | \$4,942,717  | 30.8%      |
|                          |              |                      |              |                      |                      |            |              |            |              |            |              |            |
| Grand Total              | \$14,958,837 |                      | \$13,984,318 |                      | \$15,912,944         |            | \$15,586,748 |            | \$15,830,703 |            | \$16,065,554 |            |