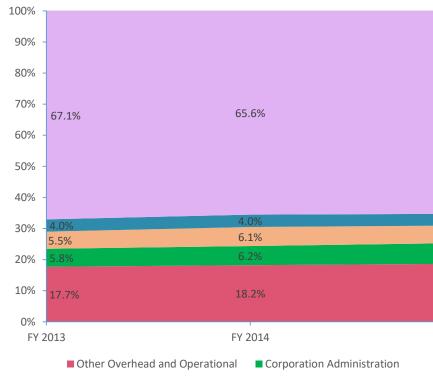

**Operational Expenditures Only<sup>3</sup>** 

■ Other Student Instructional Support ■ Student Academic Achievement

Note 1: FY 2006 is included per IC 20-42.5-3-5. The Prorated by Fund accounts are included in the appropriate expenditure category. Note 2: FY 2009 is included because it is the first year that the State Board of Accounts used the Accounting and Financial Regulatory Reporting Manual that is currently in place.

Note 3: Operational expenditures exclude: Non Operational expenditure type, Property object codes, and Adult/Continuing Education accounts.

| 65.3%   | 66.4% |     |
|---------|-------|-----|
| 3.8%    | 3.9%  |     |
| 5.7%    | 5.6%  |     |
| 6.6%    | 5.9%  |     |
| 18.6%   | 18.3% |     |
| FY 2015 | FY 2  | 016 |
|         |       |     |