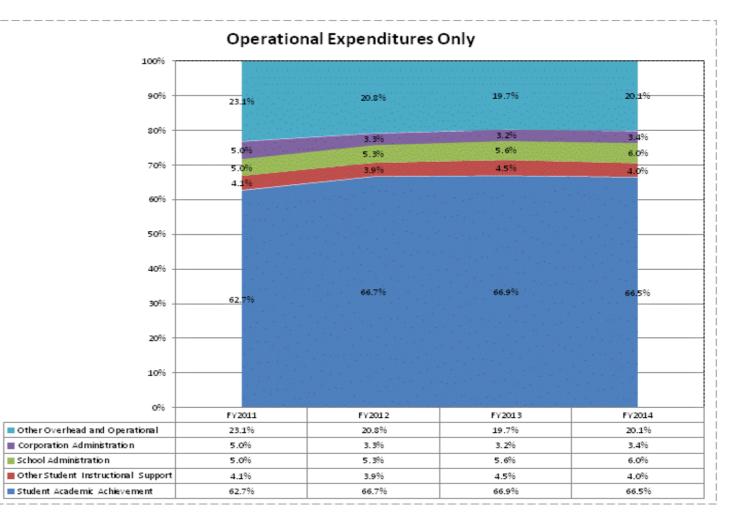

|                                    |              | FY06 % of Total |              | FY09 % of Total |              | FY13 % of Total |              | FY14 % of Total |
|------------------------------------|--------------|-----------------|--------------|-----------------|--------------|-----------------|--------------|-----------------|
| Zionsville Community Schools (630) | FY 2006      | Ехр             | FY 2009      | Exp             | FY 2013      | Exp             | FY 2014      | Exp             |
| Student Academic Achievement       | \$22,928,309 | 45.6%           | \$28,166,096 | 42.1%           | \$32,112,649 | 43.2%           | \$33,317,713 | 46.2%           |
| Student Instructional Support      | \$2,955,582  | 5.9%            | \$4,361,505  | 6.5%            | \$4,862,884  | 6.5%            | \$4,972,529  | 6.9%            |
| Overhead and Operational           | \$11,395,746 | 22.7%           | \$12,774,249 | 19.1%           | \$11,037,038 | 14.9%           | \$12,306,583 | 17.1%           |
| Nonoperational                     | \$12,959,399 | 25.8%           | \$21,613,269 | 32.3%           | \$26,271,798 | 35.4%           | \$21,554,058 | 29.9%           |
| Grand Total                        | \$50,239,037 |                 | \$66,915,119 |                 | \$74,284,369 |                 | \$72,150,883 |                 |

|                                                                        | FY 2006 | FY 2009 | FY 2013 | FY 2014 |
|------------------------------------------------------------------------|---------|---------|---------|---------|
| Student Instructional Expenditures (Academic Achievement plus Support) | 51.5%   | 48.6%   | 49.8%   | 53.1%   |