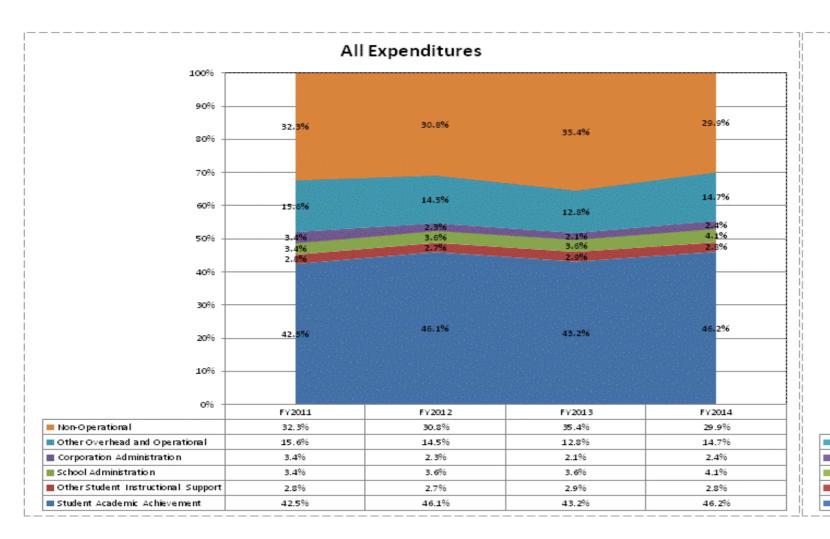

|                                    |              | FY06 % of Total |              | FY09 % of Total |              | FY13 % of Total |              | FY14 % of Total |
|------------------------------------|--------------|-----------------|--------------|-----------------|--------------|-----------------|--------------|-----------------|
| Zionsville Community Schools (630) | FY 2006      | Ехр             | FY 2009      | Exp             | FY 2013      | Exp             | FY 2014      | Exp             |
| Student Academic Achievement       | \$22,928,309 | 45.6%           | \$28,166,096 | 42.1%           | \$32,112,649 | 43.2%           | \$33,317,713 | 46.2%           |
| Student Instructional Support      | \$2,955,582  | 5.9%            | \$4,361,505  | 6.5%            | \$4,862,884  | 6.5%            | \$4,972,529  | 6.9%            |
| Overhead and Operational           | \$11,395,746 | 22.7%           | \$12,774,249 | 19.1%           | \$11,037,038 | 14.9%           | \$12,306,583 | 17.1%           |
| Nonoperational                     | \$12,959,399 | 25.8%           | \$21,613,269 | 32.3%           | \$26,271,798 | 35.4%           | \$21,554,058 | 29.9%           |
| Grand Total                        | \$50,239,037 |                 | \$66,915,119 |                 | \$74,284,369 |                 | \$72,150,883 |                 |

|                                                                        | FY 2006 | FY 2009 | FY 2013 | FY 2014 |
|------------------------------------------------------------------------|---------|---------|---------|---------|
| Student Instructional Expenditures (Academic Achievement plus Support) | 51.5%   | 48.6%   | 49.8%   | 53.1%   |