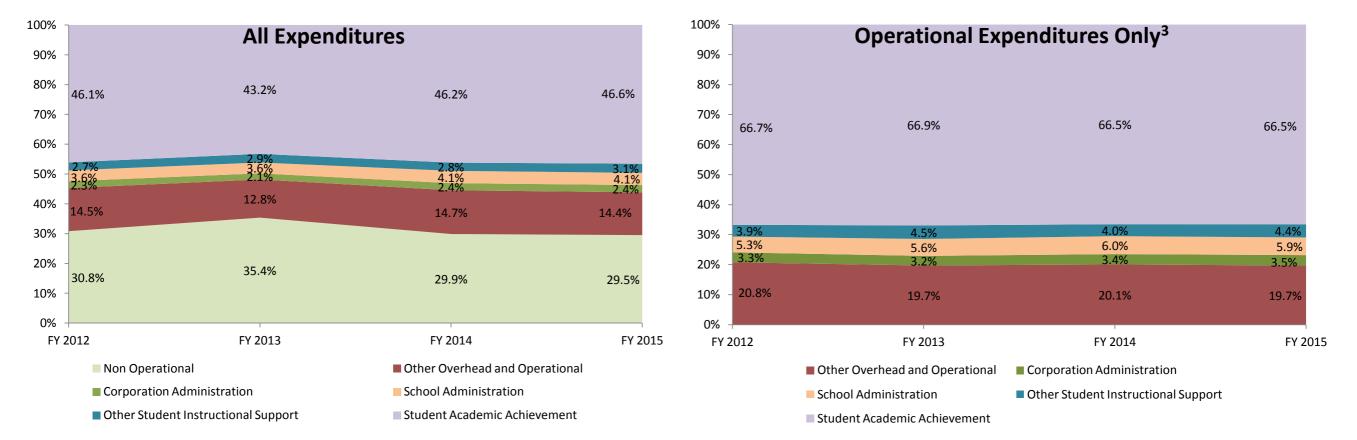

|                               |                      |            |                      | Ins        | structional Expe | enditures  |              |            |              |            |              |            |
|-------------------------------|----------------------|------------|----------------------|------------|------------------|------------|--------------|------------|--------------|------------|--------------|------------|
|                               | FY 2006 <sup>1</sup> |            | FY 2009 <sup>2</sup> |            | FY 2012          |            | FY 2013      |            | FY 2014      |            | FY 2015      |            |
|                               | Amount               | % of Total | Amount               | % of Total | Amount           | % of Total | Amount       | % of Total | Amount       | % of Total | Amount       | % of Total |
| Student Academic Achievement  | \$22,928,309         | 45.6%      | \$28,166,096         | 42.1%      | \$30,140,625     | 46.1%      | \$32,112,649 | 43.2%      | \$33,317,713 | 46.2%      | \$34,713,303 | 46.6%      |
| Student Instructional Support | \$2,955,582          | 5.9%       | \$4,361,505          | 6.5%       | \$4,141,978      | 6.3%       | \$4,862,884  | 6.5%       | \$4,972,529  | 6.9%       | \$5,341,706  | 7.2%       |
| Total                         | \$25,883,892         | 51.5%      | \$32,527,601         | 48.6%      | \$34,282,604     | 52.4%      | \$36,975,533 | 49.8%      | \$38,290,242 | 53.1%      | \$40,055,009 | 53.7%      |

|                          |              |                      |              | Non                  | Instructional Ex | penditures |              |            |              |            |              |            |
|--------------------------|--------------|----------------------|--------------|----------------------|------------------|------------|--------------|------------|--------------|------------|--------------|------------|
|                          | FY 2006      | FY 2006 <sup>1</sup> |              | FY 2009 <sup>2</sup> |                  | FY 2012    |              | FY 2013    |              | 4          | FY 2015      |            |
|                          | Amount       | % of Total           | Amount       | % of Total           | Amount           | % of Total | Amount       | % of Total | Amount       | % of Total | Amount       | % of Total |
| Overhead and Operational | \$11,395,746 | 22.7%                | \$12,774,249 | 19.1%                | \$10,953,805     | 16.8%      | \$11,037,038 | 14.9%      | \$12,306,583 | 17.1%      | \$12,512,950 | 16.8%      |
| Non Operational          | \$12,959,399 | 25.8%                | \$21,613,269 | 32.3%                | \$20,157,979     | 30.8%      | \$26,271,798 | 35.4%      | \$21,554,058 | 29.9%      | \$22,003,737 | 29.5%      |
| Not Categorized          | \$0          | 0.0%                 | \$0          | 0.0%                 | \$0              | 0.0%       | \$0          | 0.0%       | \$0          | 0.0%       | \$0          | 0.0%       |
| Total                    | \$24,355,145 | 48.5%                | \$34,387,518 | 51.4%                | \$31,111,784     | 47.6%      | \$37,308,836 | 50.2%      | \$33,860,641 | 46.9%      | \$34,516,687 | 46.3%      |
|                          |              |                      |              |                      |                  |            |              |            |              |            |              |            |