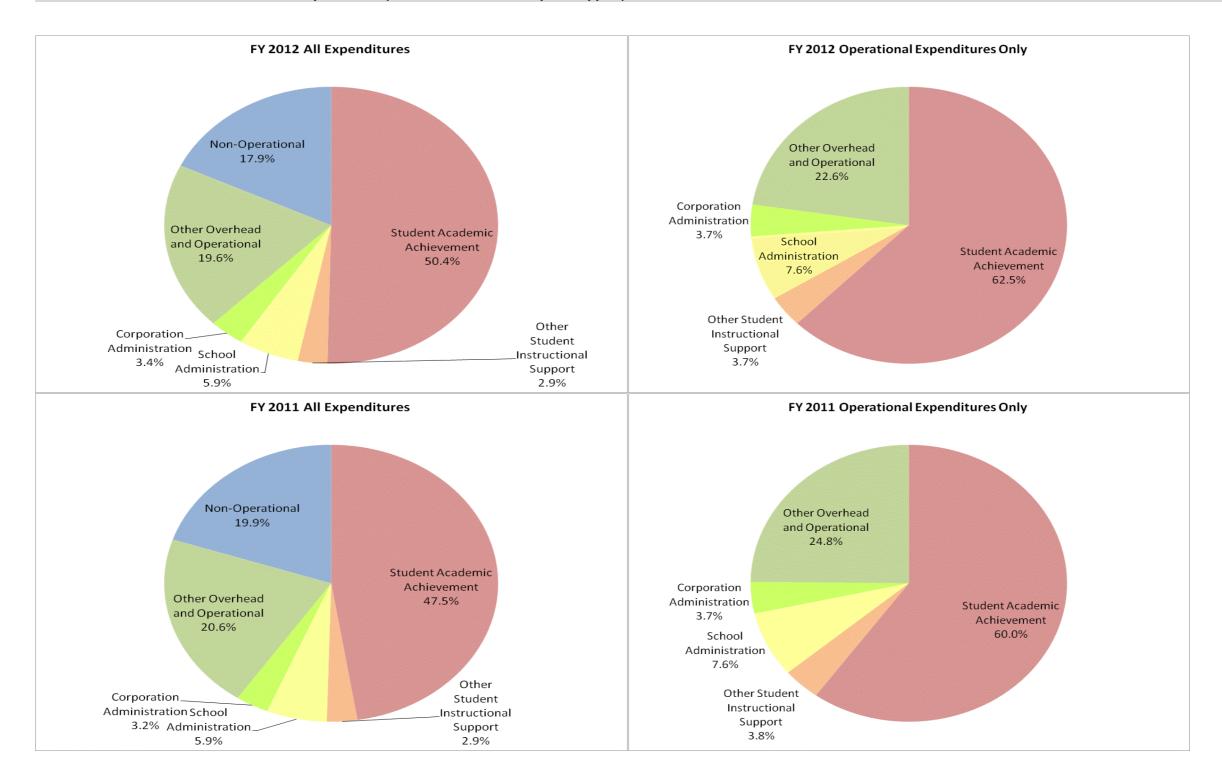

### **Yorktown Community Schools (1910)**

|                                | FY           | /06 % of Total |              | FY09 % of Total | F            | Y11 % of Total | F            | Y12 % of Total |
|--------------------------------|--------------|----------------|--------------|-----------------|--------------|----------------|--------------|----------------|
| Student Instructional Category | FY 2006      | Exp            | FY 2009      | Exp             | FY 2011      | Ехр            | FY 2012      | Ехр            |
| Student Academic Achievement   | \$9,490,245  | 46.6%          | \$9,642,266  | 47.8%           | \$9,397,141  | 47.5%          | \$10,104,476 | 50.4%          |
| Student Instructional Support  | \$1,449,566  | 7.1%           | \$1,426,004  | 7.1%            | \$1,741,565  | 8.8%           | \$1,755,327  | 8.7%           |
| Overhead and Operational       | \$5,008,352  | 24.6%          | \$4,968,145  | 24.6%           | \$4,720,017  | 23.8%          | \$4,612,228  | 23.0%          |
| Nonoperational                 | \$4,419,131  | 21.7%          | \$4,136,262  | 20.5%           | \$3,935,309  | 19.9%          | \$3,592,923  | 17.9%          |
| Grand Total                    | \$20,367,293 |                | \$20,172,678 |                 | \$19,794,032 |                | \$20,064,954 |                |