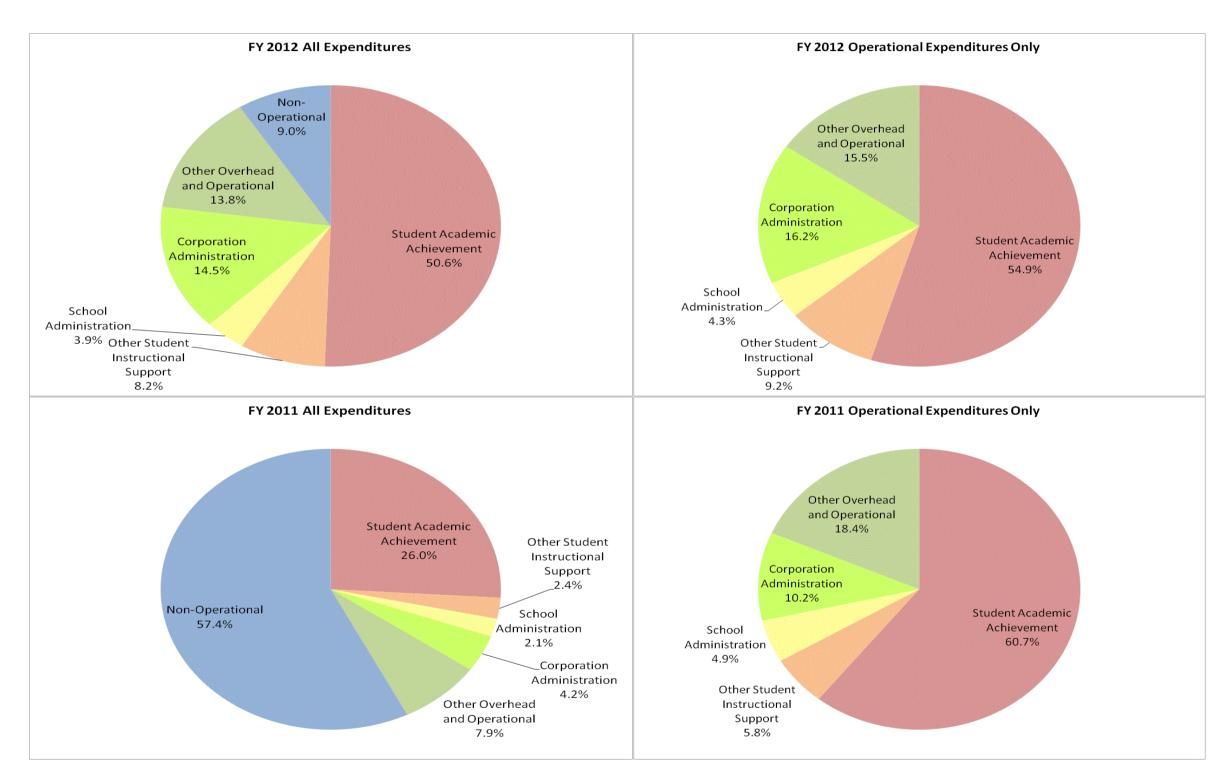

## Xavier School of Excellence (9845)

|                                | FYO     | 06 % of Total | FY0     | 9 % of Total | FY          | /11 % of Total |             | FY12 % of Total |
|--------------------------------|---------|---------------|---------|--------------|-------------|----------------|-------------|-----------------|
| Student Instructional Category | FY 2006 | Exp           | FY 2009 | Exp          | FY 2011     | Exp            | FY 2012     | Exp             |
| Student Academic Achievement   | \$0     |               | \$0     |              | \$1,330,608 | 26.0%          | \$1,320,869 | 50.6%           |
| Student Instructional Support  | \$0     |               | \$0     |              | \$229,162   | 4.5%           | \$315,855   | 12.1%           |
| Overhead and Operational       | \$0     |               | \$0     |              | \$621,273   | 12.1%          | \$740,825   | 28.4%           |
| Nonoperational                 | \$0     |               | \$0     |              | \$2,942,777 | 57.4%          | \$234,833   | 9.0%            |
| Grand Total                    | \$0     |               | \$0     |              | \$5,123,821 |                | \$2,612,382 |                 |