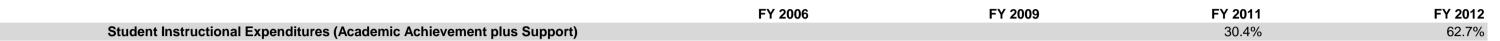

## Xavier School of Excellence (9845)

|                                | FYO     | 06 % of Total | FY0     | 9 % of Total | FY          | /11 % of Total |             | FY12 % of Total |
|--------------------------------|---------|---------------|---------|--------------|-------------|----------------|-------------|-----------------|
| Student Instructional Category | FY 2006 | Exp           | FY 2009 | Exp          | FY 2011     | Exp            | FY 2012     | Exp             |
| Student Academic Achievement   | \$0     |               | \$0     |              | \$1,330,608 | 26.0%          | \$1,320,869 | 50.6%           |
| Student Instructional Support  | \$0     |               | \$0     |              | \$229,162   | 4.5%           | \$315,855   | 12.1%           |
| Overhead and Operational       | \$0     |               | \$0     |              | \$621,273   | 12.1%          | \$740,825   | 28.4%           |
| Nonoperational                 | \$0     |               | \$0     |              | \$2,942,777 | 57.4%          | \$234,833   | 9.0%            |
| Grand Total                    | \$0     |               | \$0     |              | \$5,123,821 |                | \$2,612,382 |                 |