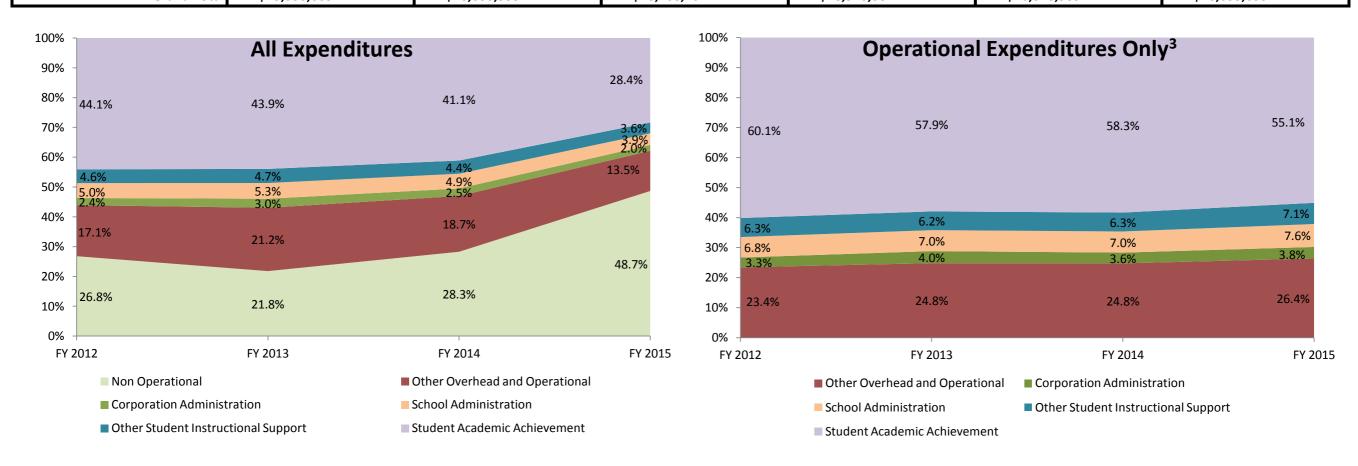

## School Corporation Expenditures by Account Biannual Financial Report Data Whitko Community School Corp (4455)

|                                                           | Instructional Expenditures |            |              |            |              |            |              |            |              |            |             |            |
|-----------------------------------------------------------|----------------------------|------------|--------------|------------|--------------|------------|--------------|------------|--------------|------------|-------------|------------|
| FY 2006 <sup>1</sup> FY 2009 <sup>2</sup> FY 2012 FY 2013 |                            |            |              |            |              |            | 3            | FY 2014    |              | FY 2015    |             |            |
|                                                           | Amount                     | % of Total | Amount       | % of Total | Amount       | % of Total | Amount       | % of Total | Amount       | % of Total | Amount      | % of Total |
| Student Academic Achievement                              | \$8,575,610                | 43.9%      | \$10,761,740 | 52.2%      | \$8,904,070  | 44.1%      | \$8,308,312  | 43.9%      | \$8,455,957  | 41.1%      | \$7,558,553 | 28.4%      |
| Student Instructional Support                             | \$1,680,639                | 8.6%       | \$1,888,454  | 9.2%       | \$1,944,740  | 9.6%       | \$1,893,407  | 10.0%      | \$1,929,160  | 9.4%       | \$2,003,647 | 7.5%       |
| Total                                                     | \$10,256,249               | 52.5%      | \$12,650,194 | 61.3%      | \$10,848,809 | 53.7%      | \$10,201,719 | 53.9%      | \$10,385,117 | 50.5%      | \$9,562,200 | 35.9%      |

| Non Instructional Expenditures |                      |       |              |                      |                           |         |              |                   |              |            |              |            |
|--------------------------------|----------------------|-------|--------------|----------------------|---------------------------|---------|--------------|-------------------|--------------|------------|--------------|------------|
|                                | FY 2006 <sup>1</sup> |       | FY 2009      | FY 2009 <sup>2</sup> |                           | FY 2012 |              | FY 2013           |              | 4          | FY 2015      |            |
|                                | Amount % of Total    |       | Amount       | % of Total           | f Total Amount % of Total |         | Amount       | Amount % of Total |              | % of Total | Amount       | % of Total |
| Overhead and Operational       | \$4,095,944          | 21.0% | \$4,002,388  | 19.4%                | \$3,945,508               | 19.5%   | \$4,591,946  | 24.3%             | \$4,368,101  | 21.2%      | \$4,119,088  | 15.5%      |
| Non Operational                | \$5,198,472          | 26.6% | \$3,977,951  | 19.3%                | \$5,413,784               | 26.8%   | \$4,122,721  | 21.8%             | \$5,817,771  | 28.3%      | \$12,974,368 | 48.7%      |
| Not Categorized                | \$0                  | 0.0%  | \$0          | 0.0%                 | \$0                       | 0.0%    | \$0          | 0.0%              | \$0          | 0.0%       | \$0          | 0.0%       |
| Total                          | \$9,294,416          | 47.5% | \$7,980,339  | 38.7%                | \$9,359,292               | 46.3%   | \$8,714,667  | 46.1%             | \$10,185,871 | 49.5%      | \$17,093,456 | 64.1%      |
|                                |                      |       |              |                      |                           |         |              |                   |              |            |              |            |
| Grand Total                    | \$19,550,665         |       | \$20,630,533 |                      | \$20,208,101              |         | \$18,916,387 |                   | \$20,570,989 |            | \$26,655,655 | ſ          |

Note 3: Operational expenditures exclude: Non Operational expenditure type, Property object codes, and Adult/Continuing Education accounts.

|                |                                   | Whitko Community Sch                                                                             |                                                                                                              |                      |                   |                                              | Per             | cent Chang      | e              |
|----------------|-----------------------------------|--------------------------------------------------------------------------------------------------|--------------------------------------------------------------------------------------------------------------|----------------------|-------------------|----------------------------------------------|-----------------|-----------------|----------------|
| Account        |                                   |                                                                                                  | FY 2006                                                                                                      | FY 2009              | FY 2014           | FY 2015                                      | 2006 to<br>2015 | 2009 to<br>2015 | 2014 to<br>201 |
| Account        |                                   | Student Academic                                                                                 |                                                                                                              | 112005               | 112014            | 112015                                       | 2015            | 2015            | 201            |
| 11050          | Regular Programs                  | Full Day Kindergarten                                                                            | \$20,738                                                                                                     | \$0                  | \$354,848         | \$285,485                                    | 1276.6%         | NA              | -19.5          |
| 11100          | Regular Programs                  | Elementary                                                                                       | \$1,959,897                                                                                                  | \$3,533,116          | \$2,444,270       | \$2,178,824                                  | 11.2%           | -38.3%          | -10.9          |
| 11200          | Regular Programs                  | Middle/Junior High                                                                               | \$1,371,274                                                                                                  | \$2,448,861          | \$1,606,038       | \$1,112,947                                  | -18.8%          | -54.6%          | -30.7          |
| 11300          | Regular Programs                  | High School                                                                                      | \$1,431,920                                                                                                  | \$2,474,567          | \$1,828,236       | \$1,540,526                                  | 7.6%            | -37.7%          | -15.7          |
| 11355          | Regular Programs                  | High School - Acad. Honors High Ability Students                                                 | \$13,624                                                                                                     | \$56,411             | \$53,801          | \$61,141                                     | 348.8%          | 8.4%            | 13.6           |
| 11410          | Regular Programs                  | Vocational Education - Agriculture A                                                             | \$29,744                                                                                                     | \$62,340             | \$56,231          | \$53,507                                     | 79.9%           | -14.2%          | -4.8           |
| 11450          | Regular Programs                  | Vocational Education - Consumer and Homemaking                                                   | \$40,951                                                                                                     | \$45,272             | \$66,344          | \$42,312                                     | 3.3%            | -6.5%           | -36.2          |
| 11470          | Regular Programs                  | Vocational Education - Business Education                                                        | \$52,958                                                                                                     | \$80,781             | \$50,588          | \$28,968                                     | -45.3%          | -64.1%          | -42.7          |
| 11510          | Regular Programs                  | Vocational Education - Cooperative Education                                                     | \$28,976                                                                                                     | \$53 <i>,</i> 958    | \$30,600          | \$24,667                                     | -14.9%          | -54.3%          | -19.4          |
| 11590          | Regular Programs                  | Vocational Education - Other Vocational Ed. Programs                                             | \$723                                                                                                        | \$0                  | \$0               | \$0                                          | NA              | NA              | 1              |
| 12110          | Special Programs                  | Gifted and Talented - Gifted And Talented                                                        | \$15,836                                                                                                     | \$30,330             | \$28,120          | \$24,024                                     | 51.7%           | -20.8%          | -14.6          |
| 12220          | Special Programs                  | Mental Disabilities - Moderate Mental Disabilities                                               | \$750                                                                                                        | \$277                | \$1,841           | \$1,507                                      | 101.0%          | 444.5%          | -18.1          |
| 12310          | Special Programs                  | Physical Impairment - Orthopedic Impairment                                                      | \$12,591                                                                                                     | \$23,241             | \$31,287          | \$30,328                                     | 140.9%          | 30.5%           | -3.1           |
| 12340          | Special Programs                  | Physical Impairment - Hearing Impairment                                                         | \$482                                                                                                        | \$0                  | \$0               | \$0                                          | NA              | NA              | 1              |
| 12350          | Special Programs                  | Physical Impairment - Homebound                                                                  | \$1,200                                                                                                      | \$1,288              | \$6,951           | \$10,812                                     | 801.0%          | 739.5%          | 55.6           |
| 12410          | Special Programs                  | Emotional Disabilities - Full Time                                                               | \$8,285<br>¢C42.555                                                                                          | \$10,537             | \$0<br>¢1 000 000 | \$0<br>61.021.052                            |                 | NA<br>0.7%      | <br>           |
| 12610          | Special Programs                  | Learning Disability                                                                              | \$642,555                                                                                                    | \$1,024,738          | \$1,000,069       | \$1,031,653                                  | 60.6%           | 0.7%            | 3.2            |
| 12810          | Special Programs                  | Special Education Preschool                                                                      | \$47,724                                                                                                     | \$72,863             | \$103,407         | \$83,861                                     | 75.7%           | 15.1%           | -18.9          |
| 12900          | Special Programs                  | Other Special Programs                                                                           | \$58,765                                                                                                     | \$54,609<br>\$10 517 | \$71,212          | \$53,428                                     | -9.1%           | -2.2%           | -25.           |
| 14100          | Summer School Programs            | Elementary                                                                                       | \$1,987                                                                                                      | \$19,517             | \$4,662           | \$22,232                                     | 1018.6%         | 13.9%           | 376.3          |
| 14200          | Summer School Programs            | Middle/Junior High School                                                                        | \$8,817                                                                                                      | \$10,828             | \$0<br>¢22.480    | \$0                                          | NA<br>0.2%      | NA              | 11             |
| 14300          | Summer School Programs            | High School                                                                                      | \$31,783                                                                                                     | \$45,504             | \$22,480          | \$31,714                                     | -0.2%           | -30.3%          | 41.            |
| 16100          | Remediation                       | Remediation Testing                                                                              | \$22,513                                                                                                     | \$23,306             | \$31,174          | \$25,409                                     | 12.9%           | 9.0%            | -18.           |
| 16200          | Remediation                       | Preventive Remediation                                                                           | \$14,013                                                                                                     | \$17,337             | \$0<br>¢0         | \$0<br>\$0                                   | NA              | NA              |                |
| 17300          | Pay. to Other Gov. Units in State | Area Vocat. School (Part. Share)                                                                 | \$3,665                                                                                                      | \$0                  | \$0               | \$0                                          | NA              | NA              | 1              |
| 17400          | Pay. to Other Gov. Units in State | Joint Services and Supply - Special Ed.                                                          | \$23,620                                                                                                     | \$41,278             | \$81,575          | \$59,680                                     | 152.7%          | 44.6%           | -26.8          |
| 17700          | Pay. to Other Gov. Units in State | Interlocal Agreements - Other                                                                    | \$0                                                                                                          | \$0                  | \$106,846         | \$111,626                                    |                 |                 | 4.5            |
| 22110          | Instruction                       | Imp. of Instruction - Service Area Direction                                                     | \$14,796                                                                                                     | \$16,171             | \$2,002           | \$14,458                                     | -2.3%           | -10.6%          | 622.3          |
| 22120          | Instruction                       | Imp. of Instruction - Instruction and Curriculum Dev.                                            | \$167,633                                                                                                    | \$128,641            | \$93,517          | \$167,669                                    | 0.0%            | 30.3%           | 79.3           |
| 22130          | Instruction                       | Imp. of Instruction - Instructional Staff Training                                               | \$0<br>¢0                                                                                                    | \$0<br>¢0            | \$61<br>¢5 405    | \$0                                          | NA              | NA              | <b>.</b>       |
| 22190          | Instruction                       | Imp. of Instruction - Other Imp. of Instruct. Services                                           | \$0<br>¢05 220                                                                                               | \$0                  | \$5,495           | \$3,721                                      | NA<br>E 4 400   | NA              | -32.3          |
| 22220          | Instruction                       | Library/Media Services - School Library                                                          | \$85,238                                                                                                     | \$159,918            | \$129,066         | \$131,377                                    | 54.1%           | -17.8%          | 1.8            |
| 22230          | Instruction                       | Library/Media Services - Audiovisual                                                             | \$10,467                                                                                                     | \$8,456              | \$6,270           | \$8,558                                      | -18.2%          | 1.2%            | 36.            |
| 22250          | Instruction                       | Library/Media Services - Computer Assisted Instruc. Services                                     | \$33,688                                                                                                     | \$30,603             | \$18,507          | \$8,948                                      | -73.4%          | -70.8%          | -51.7          |
| 22380          | Instruction                       | Instruc. Related Tech PD for Instr. Focused Tech. Pers.                                          | \$0<br>\$0                                                                                                   | \$0<br>\$0           | \$80,713          | \$79,752                                     | NA              | NA              | -1.2           |
| 22900          | Instruction                       | Other Support Service - Instruct. Staff                                                          | \$0                                                                                                          | \$0                  | \$19,365          | \$7,636                                      | NA              | NA              | -60.0          |
| 25520          | Central Services                  | Textbks. for Rent/Resale - Textbks., Workbooks, & Repairs                                        | \$235,080                                                                                                    | \$286,995            | \$120,381         | \$265,168                                    | 12.8%           | -7.6%           | 120.           |
| 25525          | Central Services                  | Textbks. for Rent/Resale - Computers in Lieu of Textbooks                                        | \$0                                                                                                          | \$0                  | \$0               | \$56,617                                     | NA              | NA              |                |
| 25540<br>26497 | Central Services<br>NA            | Textbks. for Rent/Resale - Other Textbook Rental Service<br>Teachers Retir. Fund - 07 Acct. Code | \$2,240<br>\$352,514                                                                                         | \$0<br>\$0           | \$0<br>\$0        | \$0<br>\$0                                   | NA<br>NA        | NA<br>NA        |                |
|                | Student                           | t Academic Achievement Total                                                                     | \$6,747,043                                                                                                  | \$10,761,740         | \$8,455,957       | \$7,558,553                                  | 12.0%           | -29.8%          | -10.6          |
|                |                                   |                                                                                                  | <i>\\</i> , <i>\</i> | <i>\</i>             |                   | <i>,,,,,,,,,,,,,,,,,,,,,,,,,,,,,,,,,,,,,</i> |                 | 2010/0          |                |
| 21110          | Chudanta                          | Student Instructio                                                                               |                                                                                                              | <u> </u>             | <u> </u>          | <u> </u>                                     |                 | R I A           |                |
| 21110          | Students                          | Attend. & Social Work Serv Service Area Direction                                                | \$120<br>\$2.258                                                                                             | \$0<br>63.836        | \$0<br>67.286     | \$2,890                                      | 2303.7%         | NA              | 24             |
| 21140          | Students                          | Attend. & Social Work Serv Pupil Accounting                                                      | \$2,258                                                                                                      | \$2,826              | \$7,286           | \$9,078<br>\$458,802                         | 302.0%          | 221.2%          | 24.6           |
| 21220          | Students                          | Guidance Services - Counseling Services                                                          | \$262,249                                                                                                    | \$426,708            | \$449,453         | \$458,803                                    | 74.9%           | 7.5%            | 2.             |
| 21240          | Students                          | Guidance Services - Information Services                                                         | \$7,583                                                                                                      | \$6,500              | \$0               | \$0                                          | NA              | NA              | 75             |
| 21290          | Students                          | Guidance Services - Other Guidance Services                                                      | (\$4,790)                                                                                                    | \$0                  | \$25,915          | \$45,546                                     | NA              | NA              | 75.            |
| 21340          | Students                          | Health Services - Nurse Services                                                                 | \$62,828                                                                                                     | \$97,535             | \$103,513         | \$131,381                                    | 109.1%          | 34.7%           | 26.            |
| 21390          | Students                          | Health Services - Other Health Services                                                          | \$21,271                                                                                                     | \$39,222             | \$1,200           | \$1,316                                      | -93.8%          | -96.6%          | 9.             |
| 21420          | Students                          | Psychological Services - Psychological Testing                                                   | \$49,241                                                                                                     | \$63,873             | \$63,536          | \$61,104                                     | 24.1%           | -4.3%           | -3.8           |
| 21520          | Students                          | Speech Path. & Audio. Serv Speech Pathology Services                                             | \$74,159                                                                                                     | \$98,420             | \$125,132         | \$133,624                                    | 80.2%           | 35.8%           | 6.8            |
| 21810          | Students                          | Special Ed. Administration - Service Area Direction                                              | \$103,145                                                                                                    | \$164,984            | \$135,012         | \$118,286                                    | 14.7%           | -28.3%          | -12            |