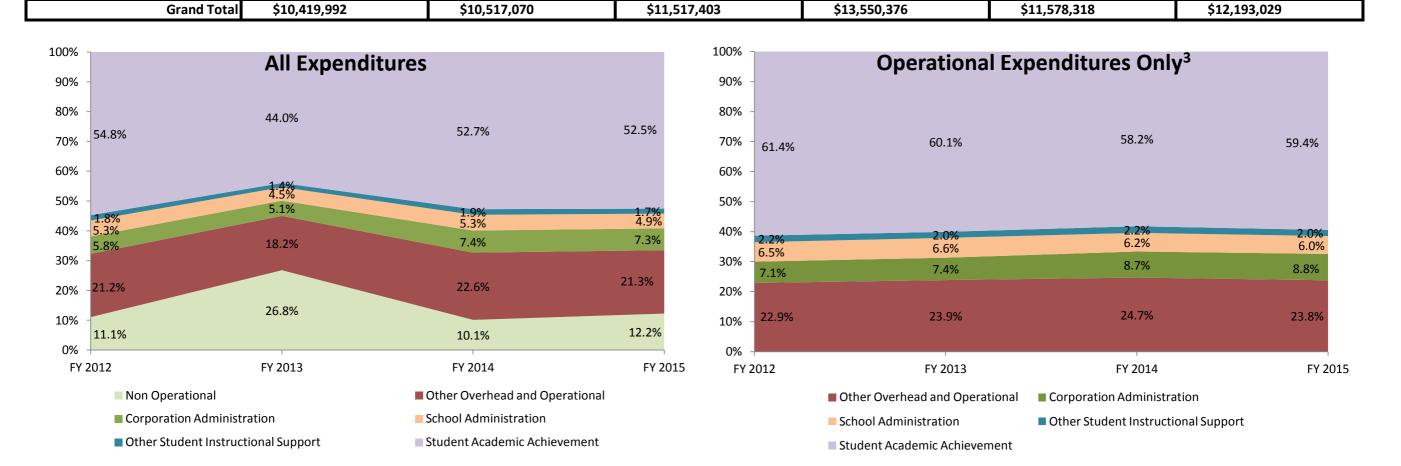

| Instructional Expenditures    |                      |            |                      |            |             |            |             |            |             |            |             |            |  |
|-------------------------------|----------------------|------------|----------------------|------------|-------------|------------|-------------|------------|-------------|------------|-------------|------------|--|
|                               | FY 2006 <sup>1</sup> |            | FY 2009 <sup>2</sup> |            | FY 2012     |            | FY 201      | FY 2013    |             | FY 2014    |             | FY 2015    |  |
|                               | Amount               | % of Total | Amount               | % of Total | Amount      | % of Total | Amount      | % of Total | Amount      | % of Total | Amount      | % of Total |  |
| Student Academic Achievement  | \$5,066,978          | 48.6%      | \$5,922,864          | 56.3%      | \$6,305,924 | 54.8%      | \$5,957,824 | 44.0%      | \$6,106,241 | 52.7%      | \$6,406,941 | 52.5%      |  |
| Student Instructional Support | \$734,519            | 7.0%       | \$782,244            | 7.4%       | \$821,191   | 7.1%       | \$801,452   | 5.9%       | \$830,427   | 7.2%       | \$806,351   | 6.6%       |  |
| Total                         | \$5,801,496          | 55.7%      | \$6,705,108          | 63.8%      | \$7,127,116 | 61.9%      | \$6,759,275 | 49.9%      | \$6,936,668 | 59.9%      | \$7,213,292 | 59.2%      |  |

| Non Instructional Expenditures |             |            |             |                |             |            |             |            |             |            |             |            |  |
|--------------------------------|-------------|------------|-------------|----------------|-------------|------------|-------------|------------|-------------|------------|-------------|------------|--|
|                                | FY 2006     | $5^1$      | FY 2009     | ) <sup>2</sup> | FY 201      | 2          | FY 201      | 3          | FY 201      | 4          | FY 201      | 5          |  |
|                                | Amount      | % of Total | Amount      | % of Total     | Amount      | % of Total | Amount      | % of Total | Amount      | % of Total | Amount      | % of Total |  |
| Overhead and Operational       | \$2,453,424 | 23.5%      | \$2,828,976 | 26.9%          | \$3,117,036 | 27.1%      | \$3,161,983 | 23.3%      | \$3,469,191 | 30.0%      | \$3,486,769 | 28.6%      |  |
| Non Operational                | \$2,165,072 | 20.8%      | \$982,987   | 9.3%           | \$1,273,251 | 11.1%      | \$3,629,118 | 26.8%      | \$1,172,459 | 10.1%      | \$1,492,969 | 12.2%      |  |
| Not Categorized                | \$0         | 0.0%       | \$0         | 0.0%           | \$0         | 0.0%       | \$0         | 0.0%       | \$0         | 0.0%       | \$0         | 0.0%       |  |
| Total                          | \$4,618,496 | 44.3%      | \$3,811,963 | 36.2%          | \$4,390,287 | 38.1%      | \$6,791,100 | 50.1%      | \$4,641,650 | 40.1%      | \$4,979,738 | 40.8%      |  |

Note 1: FY 2006 is included per IC 20-42.5-3-5. The Prorated by Fund accounts are included in the appropriate expenditure category.

Note 2: FY 2009 is included because it is the first year that the State Board of Accounts used the Accounting and Financial Regulatory Reporting Manual that is currently in place.

Note 3: Operational expenditures exclude: Non Operational expenditure type, Property object codes, and Adult/Continuing Education accounts.

|                | Whiting School City (4760)           |                                                                                                |                      |                      |                      |                      | Per             | cent Chang      | ange                  |  |
|----------------|--------------------------------------|------------------------------------------------------------------------------------------------|----------------------|----------------------|----------------------|----------------------|-----------------|-----------------|-----------------------|--|
| Account        |                                      |                                                                                                | FY 2006              | FY 2009              | FY 2014              | FY 2015              | 2006 to<br>2015 | 2009 to<br>2015 | 2014 to<br>2015       |  |
|                |                                      | Student Academic A                                                                             | Achievement          |                      |                      |                      |                 |                 |                       |  |
| 11050          | Regular Programs                     | Full Day Kindergarten                                                                          | \$150,192            | \$223,104            | \$241,752            | \$228,797            | 52.3%           | 2.6%            | -5.4%                 |  |
| 11100          | Regular Programs                     | Elementary                                                                                     | \$933,556            | \$1,360,022          | \$1,661,722          | \$1,631,669          | 74.8%           | 20.0%           | -1.8%                 |  |
| 11200          | Regular Programs                     | Middle/Junior High                                                                             | \$562,773            | \$761,059            | \$868,882            | \$974,496            | 73.2%           | 28.0%           | 12.2%                 |  |
| 11300          | Regular Programs                     | High School                                                                                    | \$969,448            | \$1,317,558          | \$1,400,539          | \$1,606,906          | 65.8%           | 22.0%           | 14.7%                 |  |
| 11350          | Regular Programs                     | High School - Academic Honors Diploma                                                          | \$14,445             | \$0                  | \$0                  | \$0                  | NA              | NA              | NA                    |  |
| 11355<br>11610 | Regular Programs<br>Regular Programs | High School - Acad. Honors High Ability Students Alternative Education Programs - Elementary   | \$16,120<br>\$13,959 | \$44,963<br>\$5,798  | \$56,105<br>\$0      | \$57,488<br>\$0      | 256.6%<br>NA    | 27.9%<br>NA     | 2.5%<br>NA            |  |
| 11620          | Regular Programs                     | Alternative Education Programs - Middle/Junior High School                                     | \$9,465              | \$4,676              | \$0                  | \$0                  | NA              | NA              | NA                    |  |
| 11630          | Regular Programs                     | Alternative Education Programs - High School                                                   | \$9,561              | \$5,100              | \$0                  | \$0                  | NA              | NA              | NA                    |  |
| 12150          | Special Programs                     | Gifted and Talented - High Ability Student Programs                                            | \$0                  | \$354                | \$420                | \$360                | NA              | 1.6%            | -14.3%                |  |
| 12350          | Special Programs                     | Physical Impairment - Homebound                                                                | \$0                  | \$476                | \$12,307             | \$9,247              | NA              | 1841.6%         | -24.9%                |  |
| 12510          | Special Programs                     | Culturally Different - Communication Disorders                                                 | \$1,907              | \$23,228             | \$39, <b>7</b> 90    | \$43,050             | 2158.0%         | 85.3%           | 8.2%                  |  |
| 12900          | Special Programs                     | Other Special Programs                                                                         | \$140,927            | \$201,555            | \$673,740            | \$655,252            | 365.0%          | 225.1%          | -2.7%                 |  |
| 13600          | Adult/Cont. Ed. Programs             | Special Interest Programs                                                                      | \$580                | \$651                | \$0                  | \$0                  | NA              | NA              | NA                    |  |
| 13900          | Adult/Cont. Ed. Programs             | Other Adult/Continuing Ed. Program                                                             | \$9,371              | \$16,956             | \$0                  | \$0                  | NA              | NA              | NA                    |  |
| 14100          | Summer School Programs               | Elementary                                                                                     | \$4,753              | \$0                  | \$6,663              | \$16,165             | 240.1%          | NA              | 142.6%                |  |
| 14200          | Summer School Programs               | Middle/Junior High School                                                                      | \$15,678             | \$25,796             | \$16,524             | \$10,860             | -30.7%          | -57.9%          | -34.3%                |  |
| 14300          | Summer School Programs               | High School                                                                                    | \$10,635             | \$10,937             | \$8,253              | \$9,223              | -13.3%          | -15.7%          | 11.7%                 |  |
| 16100          | Remediation                          | Remediation Testing                                                                            | \$6,498              | \$13,980             | \$3,161              | \$2,091              | -67.8%          | -85.0%          | -33.9%                |  |
| 16200          | Remediation                          | Preventive Remediation                                                                         | \$ <b>7</b> ,306     | \$1,969              | \$4,513              | \$6,225              | -14.8%          | 216.2%          | 37.9%                 |  |
| 17300          | Pay. to Other Gov. Units in State    | Area Vocat. School (Part. Share)                                                               | \$0                  | \$2,825              | \$104,161            | \$113,387            | NA              | 3913.7%         | 8.9%                  |  |
| 17400          | Pay. to Other Gov. Units in State    | Joint Services and Supply - Special Ed.                                                        | \$697,492            | \$1,307,089          | \$304,490            | \$271,196            | -61.1%          | -79.3%          | -10.9%                |  |
| 17500          | Pay. to Other Gov. Units in State    | Special Ed Interlocal Agreements                                                               | \$17,087             | \$39,945             | \$55,644             | \$43,484             | 154.5%          | 8.9%            | -21.9%                |  |
| 22110          | Instruction                          | Imp. of Instruction - Service Area Direction                                                   | \$1,202              | \$0                  | \$0                  | \$0                  | NA              | NA              | NA                    |  |
| 22120          | Instruction                          | Imp. of Instruction - Instruction and Curriculum Dev.                                          | \$67,273             | \$121,432            | \$48,511             | \$58,513             | -13.0%          | -51.8%          | 20.6%                 |  |
| 22130          | Instruction                          | Imp. of Instruction - Instructional Staff Training                                             | \$0                  | ,<br>\$0             | \$0                  | \$925                | NA              | NA              | NA                    |  |
| 22220          | Instruction                          | Library/Media Services - School Library                                                        | \$79,529             | \$110,875            | \$106,346            | \$111,426            | 40.1%           | 0.5%            | 4.8%                  |  |
| 22230          | Instruction                          | Library/Media Services - Audiovisual                                                           | \$668                | \$1,075              | \$2,031              | \$130                | -80.6%          | -87.9%          | -93.6%                |  |
| 22250          | Instruction                          | Library/Media Services - Computer Assisted Instruc. Services                                   | \$0                  | \$0                  | \$19,862             | \$0                  | NA              | NA              | NA                    |  |
| 22360          | Instruction                          | Instruc. Related Tech Network Support                                                          | \$317,996            | \$321,441            | \$470,825            | \$556,052            | 74.9%           | 73.0%           | 18.1%                 |  |
| 25570          | Central Services                     | Textbks. for Rent/Resale - Materials and Supplies                                              | \$4,070              | \$0                  | \$170,323            | \$0<br>\$0           | NA              | NA              | NA                    |  |
| 26497          | NA                                   | Teachers Retir. Fund - 07 Acct. Code                                                           | \$186,049            | <b>\$0</b>           | <b>\$0</b>           | \$0<br>\$0           | NA              | NA              | NA                    |  |
|                | Student                              | Academic Achievement Total                                                                     | \$4,248,540          | \$5,922,864          | \$6,106,241          | \$6,406,941          | 50.8%           | 8.2%            | 4.9%                  |  |
|                |                                      |                                                                                                | 10                   |                      |                      |                      |                 |                 |                       |  |
| 21120          | Students                             | Attend & Social Work Sory Attendance Sorvices                                                  |                      | \$11.420             | \$12.220             | \$12.120             | 61 20/          | 6 Nº/           | 0.0%                  |  |
| 21120          | Students<br>Students                 | Attend. & Social Work Serv Attendance Services Attend. & Social Work Serv Social Work Services | \$31,309<br>\$28,346 | \$11,430<br>\$42,023 | \$12,229<br>\$47,363 | \$12,120<br>\$47,180 | -61.3%<br>66.4% | 6.0%<br>12.3%   | -0.9%<br>-0.4%        |  |
| 21130          |                                      |                                                                                                | \$28,346             | \$42,023             |                      | \$47,180             |                 |                 |                       |  |
| 21190          | Students                             | Attend. & Social Work Serv Other                                                               | \$1,195              | \$2,965              | \$0<br>\$70.304      | \$0                  | NA<br>10.8%     | NA              | NA<br>15.70/          |  |
| 21220<br>21310 | Students<br>Students                 | Guidance Services - Counseling Services Health Services - Service Area Direction               | \$60,357             | \$85,601             | \$79,304<br>\$300    | \$66,855<br>\$500    | 10.8%<br>NA     | -21.9%<br>NA    | -15.7%<br>66.7%       |  |
| 21310          | Students                             | Health Services - Medical Services                                                             | \$0<br>\$0           | \$0<br>\$0           |                      | •                    | NA<br>NA        | NA<br>NA        | 00.7 <i>7</i> 6<br>NA |  |
|                |                                      |                                                                                                | •                    | \$0<br>\$58,964      | \$0<br>\$71,486      | \$960<br>\$72,847    |                 |                 |                       |  |
| 21340          | Students                             | Health Services - Nurse Services Other Support Services Students - Service Area Direction      | \$40,975             | . ,                  | •                    | • •                  | 77.8%           | 23.5%           | 1.9%                  |  |
| 21910<br>24100 | Students School Administration       | Other Support Services Students - Service Area Direction<br>Office of The Principal            | \$0<br>\$409,771     | \$0<br>\$581,260     | \$7,013<br>\$612,732 | \$3,704<br>\$602,184 | NA<br>47.0%     | NA<br>3.6%      | -47.2%<br>-1.7%       |  |
|                | Studen                               | t Instructional Support Total                                                                  | \$571,953            | \$782,244            | \$830,427            | \$806,351            | 41.0%           | 3.1%            | -2.9%                 |  |
|                |                                      |                                                                                                |                      | T- V-/=              | 700/12/              | 700,001              |                 | 2,2,0           |                       |  |
|                |                                      | Overhead and Op                                                                                |                      | 10                   | 400                  | 1                    |                 |                 |                       |  |
| 23110          | General Administration               | Board of Education - Service Area Direction                                                    | \$27,578             | \$24,197             | \$23,235             | \$25,618             | -7.1%           | 5.9%            | 10.3%                 |  |
| 23150          | General Administration               | Board of Education - Legal Services                                                            | \$38,424             | \$66,566             | \$31,537             | \$64,507             | 67.9%           | -3.1%           | 104.5%                |  |
| 23160          | General Administration               | Board of Education - Promotion Expenses                                                        | \$3,018              | \$1,970              | \$1,686              | \$3,188              | 5.6%            | 61.9%           | 89.1%                 |  |
| 23190          | General Administration               | Board of Education - Other Governing Body Services                                             | \$27,090             | \$35,010             | \$59,329             | \$43,770             | 61.6%           | 25.0%           | -26.2%                |  |