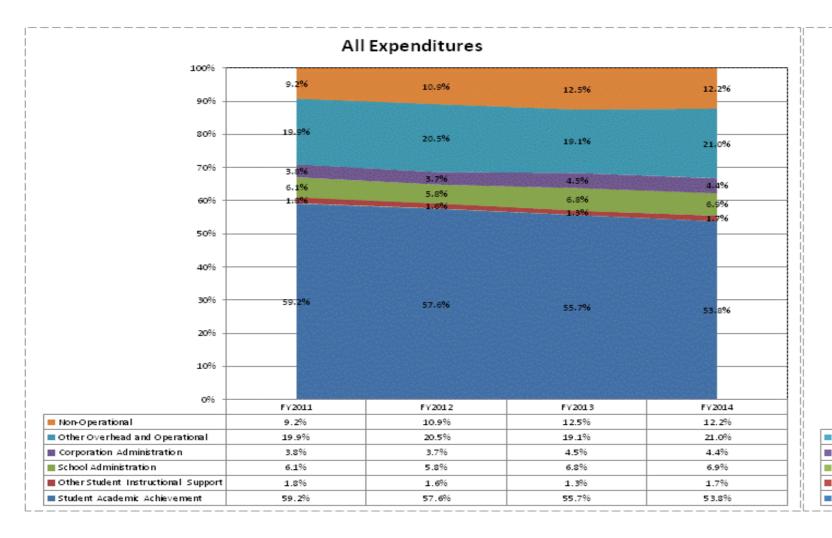

|                                    |              | FY06 % of Total |              | FY09 % of Total |             | FY13 % of Total |             | FY14 % of Total |
|------------------------------------|--------------|-----------------|--------------|-----------------|-------------|-----------------|-------------|-----------------|
| White River Valley Sch Dist (2980) | FY 2006      | Ехр             | FY 2009      | Exp             | FY 2013     | Ехр             | FY 2014     | Ехр             |
| Student Academic Achievement       | \$9,194,460  | 68.3%           | \$6,646,412  | 60.3%           | \$5,207,335 | 55.7%           | \$4,725,212 | 53.8%           |
| Student Instructional Support      | \$647,813    | 4.8%            | \$745,752    | 6.8%            | \$764,537   | 8.2%            | \$752,056   | 8.6%            |
| Overhead and Operational           | \$1,978,876  | 14.7%           | \$2,523,649  | 22.9%           | \$2,204,552 | 23.6%           | \$2,231,480 | 25.4%           |
| Nonoperational                     | \$1,642,221  | 12.2%           | \$1,109,199  | 10.1%           | \$1,172,232 | 12.5%           | \$1,073,862 | 12.2%           |
| Grand Total                        | \$13,463,369 |                 | \$11,025,012 |                 | \$9,348,657 |                 | \$8,782,610 |                 |

|                                                                        | FY 2006 | FY 2009 | FY 2013 | FY 2014 |
|------------------------------------------------------------------------|---------|---------|---------|---------|
| Student Instructional Expenditures (Academic Achievement plus Support) | 73.1%   | 67.0%   | 63.9%   | 62.4%   |