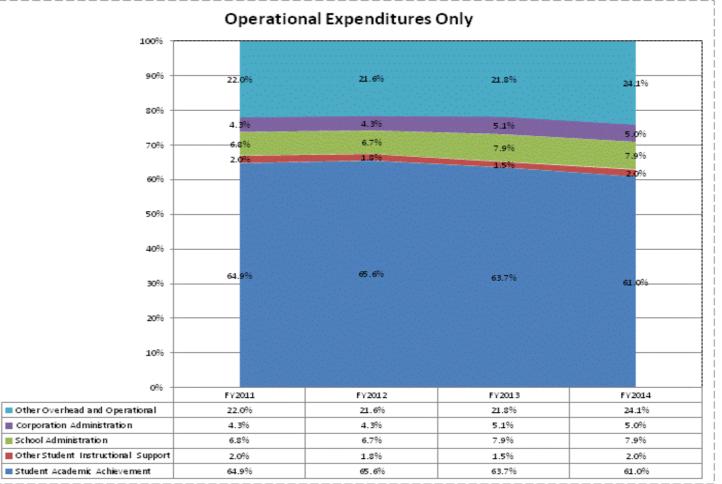

|                                    |              | FY06 % of Total |              | FY09 % of Total |             | FY13 % of Total |             | FY14 % of Total |
|------------------------------------|--------------|-----------------|--------------|-----------------|-------------|-----------------|-------------|-----------------|
| White River Valley Sch Dist (2980) | FY 2006      | Ехр             | FY 2009      | Exp             | FY 2013     | Ехр             | FY 2014     | Ехр             |
| Student Academic Achievement       | \$9,194,460  | 68.3%           | \$6,646,412  | 60.3%           | \$5,207,335 | 55.7%           | \$4,725,212 | 53.8%           |
| Student Instructional Support      | \$647,813    | 4.8%            | \$745,752    | 6.8%            | \$764,537   | 8.2%            | \$752,056   | 8.6%            |
| Overhead and Operational           | \$1,978,876  | 14.7%           | \$2,523,649  | 22.9%           | \$2,204,552 | 23.6%           | \$2,231,480 | 25.4%           |
| Nonoperational                     | \$1,642,221  | 12.2%           | \$1,109,199  | 10.1%           | \$1,172,232 | 12.5%           | \$1,073,862 | 12.2%           |
| Grand Total                        | \$13,463,369 |                 | \$11,025,012 |                 | \$9,348,657 |                 | \$8,782,610 |                 |

|                                                                        | FY 2006 | FY 2009 | FY 2013 | FY 2014 |
|------------------------------------------------------------------------|---------|---------|---------|---------|
| Student Instructional Expenditures (Academic Achievement plus Support) | 73.1%   | 67.0%   | 63.9%   | 62.4%   |