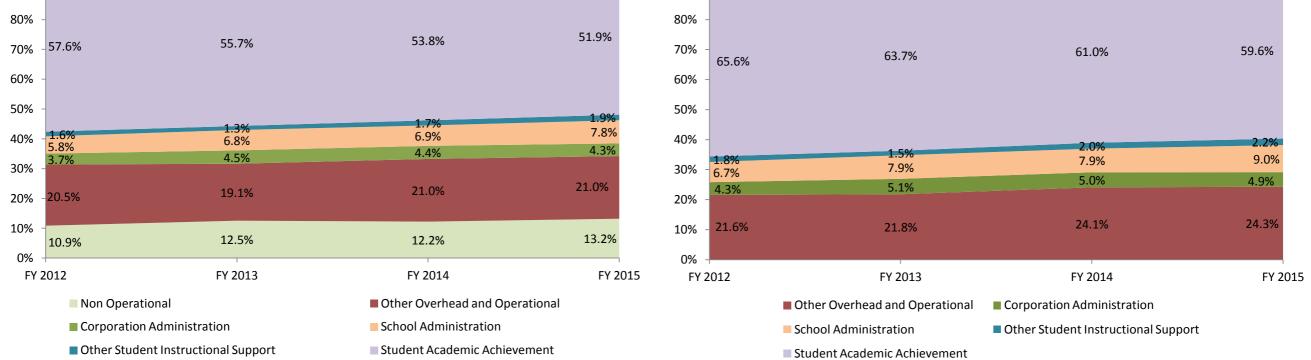

Note 3: Operational expenditures exclude: Non Operational expenditure type, Property object codes, and Adult/Continuing Education accounts.

|         |                                   | White River Valley So                                        | 211 Dist (2500) |             |                 |                 | Per             | е               |                 |
|---------|-----------------------------------|--------------------------------------------------------------|-----------------|-------------|-----------------|-----------------|-----------------|-----------------|-----------------|
| Account |                                   |                                                              | FY 2006         | FY 2009     | FY 2014         | FY 2015         | 2006 to<br>2015 | 2009 to<br>2015 | 2014 to<br>2015 |
|         |                                   | Student Academic A                                           | Achievement     |             |                 |                 |                 |                 |                 |
| 11050   | Regular Programs                  | Full Day Kindergarten                                        | \$0             | \$0         | \$63,393        | \$198,134       | NA              | NA              | 212.5%          |
| 11100   | Regular Programs                  | Elementary                                                   | \$2,268,906     | \$2,437,381 | \$1,832,298     | \$1,582,352     | -30.3%          | -35.1%          | -13.6%          |
| 11200   | Regular Programs                  | Middle/Junior High                                           | , \$0           | \$472,103   | \$509,672       | \$469,150       | NA              | -0.6%           | -8.0%           |
| 11300   | Regular Programs                  | High School                                                  | \$1,019,999     | \$1,535,045 | \$1,074,796     | \$1,214,721     | 19.1%           | -20.9%          | 13.0%           |
| 11420   | Regular Programs                  | Vocational Education - Agriculture B                         | \$51,466        | \$79,267    | \$103,643       | \$109,051       | 111.9%          | 37.6%           | 5.2%            |
| 11450   | Regular Programs                  | Vocational Education - Consumer and Homemaking               | \$57,611        | \$55,398    | \$63,540        | \$73,406        | 27.4%           | 32.5%           | 15.5%           |
| 11620   | Regular Programs                  | Alternative Education Programs - Middle/Junior High School   | \$9,000         | \$32,252    | \$13,053        | \$3,157         | -64.9%          | -90.2%          | -75.8%          |
| 11910   | Regular Programs                  | Other Regular Programs - Competency Testing                  | \$99,712        | \$0         | \$0             | \$0             | NA              | NA              | NA              |
| 12150   | Special Programs                  | Gifted and Talented - High Ability Student Programs          | \$0             | \$3,439     | \$0             | \$0             | NA              | NA              | NA              |
| 12210   | Special Programs                  | Mental Disabilities - Mild Mental Disabilities               | \$57,971        | \$117,339   | \$94,804        | \$44,912        | -22.5%          | -61.7%          | -52.6%          |
| 12340   | Special Programs                  | Physical Impairment - Hearing Impairment                     | \$22,898        | \$73,038    | \$0             | \$0             | NA              | NA              | NA              |
| 12410   | Special Programs                  | Emotional Disabilities - Full Time                           | \$57,611        | \$15,982    | \$0<br>\$77.436 | \$0             | NA<br>20. 20/   | NA<br>20 48/    | NA              |
| 12510   | Special Programs                  | Culturally Different - Communication Disorders               | \$97,057        | \$89,578    | \$77,126        | \$788           | -99.2%          | -99.1%          | -99.0%          |
| 12520   | Special Programs                  | Culturally Different - Compensatory                          | \$4,500         | \$8,843     | \$0<br>\$70.208 | \$0<br>\$73.367 | NA<br>52.0%     | NA<br>10 F9/    | NA<br>2 80/     |
| 12610   | Special Programs                  | Learning Disability                                          | \$156,839       | \$89,788    | \$70,298        | \$72,267        | -53.9%          | -19.5%          | 2.8%            |
| 12810   | Special Programs                  | Special Education Preschool                                  | \$16,500        | (\$2,223)   | \$0             | \$0             | NA<br>07.20/    | NA<br>02.00/    | NA              |
| 12900   | Special Programs                  | Other Special Programs                                       | \$1,177,832     | \$839,715   | \$251,936       | \$150,906       | -87.2%          | -82.0%          | -40.1%          |
| 13100   | Adult/Cont. Ed. Programs          | Instruction                                                  | \$0<br>\$430    | \$2,669     | \$3,297         | \$4,228         | NA              | 58.4%           | 28.2%           |
| 13600   | Adult/Cont. Ed. Programs          | Special Interest Programs                                    | \$439           | \$0         | \$0<br>\$0      | \$0<br>\$0      | NA              | NA              | NA              |
| 13900   | Adult/Cont. Ed. Programs          | Other Adult/Continuing Ed. Program                           | \$26,399        | \$50,762    | \$0<br>\$1.046  | \$0<br>\$0      | NA              | NA              | NA              |
| 14100   | Summer School Programs            | Elementary                                                   | \$54            | \$0<br>\$0  | \$1,046         | \$0<br>\$0      | NA              | NA              | NA              |
| 14200   | Summer School Programs            | Middle/Junior High School                                    | \$11,299        | \$0         | \$0             | \$U             | NA              | NA              | NA<br>22 cox    |
| 14300   | Summer School Programs            | High School                                                  | \$0             | \$0         | \$3,349         | \$2,557         | NA              | NA              | -23.6%          |
| 16100   | Remediation                       | Remediation Testing                                          | \$7,348         | \$0         | \$0             | \$0             | NA              | NA              | NA              |
| 16200   | Remediation                       | Preventive Remediation                                       | \$0             | \$13,888    | \$7,078         | \$2,669         | NA              | -80.8%          | -62.3%          |
| 17300   | Pay. to Other Gov. Units in State | Area Vocat. School (Part. Share)                             | \$16,000        | \$62,584    | \$67,716        | \$62,746        | 292.2%          | 0.3%            | -7.3%           |
| 17400   | Pay. to Other Gov. Units in State | Joint Services and Supply - Special Ed.                      | \$143,469       | \$107,744   | \$151,412       | \$188,692       | 31.5%           | 75.1%           | 24.6%           |
| 17900   | Pay. to Other Gov. Units in State | Other                                                        | \$6,317         | \$150,000   | \$0             | \$0             | NA              | NA              | NA              |
| 22120   | Instruction                       | Imp. of Instruction - Instruction and Curriculum Dev.        | \$55,618        | \$86,401    | \$42,508        | \$0             | NA              | NA              | NA              |
| 22130   | Instruction                       | Imp. of Instruction - Instructional Staff Training           | \$1,334         | \$104,389   | \$4,740         | \$18            | -98.7%          | -100.0%         | -99.6%          |
| 22190   | Instruction                       | Imp. of Instruction - Other Imp. of Instruct. Services       | \$1,317         | \$0         | \$0             | \$0             | NA              | NA              | NA              |
| 22210   | Instruction                       | Library/Media Services - Service Area Direction              | \$87,660        | \$57,327    | \$123,240       | \$66,235        | -24.4%          | 15.5%           | -46.3%          |
| 22220   | Instruction                       | Library/Media Services - School Library                      | \$3,387         | \$7,447     | \$770           | \$1,503         | -55.6%          | -79.8%          | 95.2%           |
| 22230   | Instruction                       | Library/Media Services - Audiovisual                         | \$987           | \$1,717     | \$20            | \$17            | -98.3%          | -99.0%          | -15.4%          |
| 22250   | Instruction                       | Library/Media Services - Computer Assisted Instruc. Services | \$1,750         | \$0         | \$0             | \$0             | NA              | NA              | NA              |
| 22290   | Instruction                       | Library/Media Services - Other Educational Media Services    | \$0             | \$0         | \$3,672         | \$12,959        | NA              | NA              | 252.9%          |
| 22310   | Instruction                       | Instruc. Related Tech Tech. Service Supervision and Admin.   | \$0             | \$147,845   | \$130,645       | \$140,076       | NA              | -5.3%           | 7.2%            |
| 22320   | Instruction                       | Instruc. Related Tech Student Learning Centers               | \$0             | \$0         | \$0             | \$2,003         | NA              | NA              | NA              |
| 22330   | Instruction                       | Instruc. Related Tech Systems Analysis and Planning          | \$0             | \$0         | (\$2,600)       | \$2,000         | NA              | NA              | NA              |
| 22360   | Instruction                       | Instruc. Related Tech Network Support                        | \$0             | \$0         | \$23,565        | \$47,539        | NA              | NA              | 101.7%          |
| 22370   | Instruction                       | Instruc. Related Tech Hardware Maintenance and Support       | \$0             | \$1,890     | \$0             | \$0             | NA              | NA              | NA              |
| 22380   | Instruction                       | Instruc. Related Tech PD for Instr. Focused Tech. Pers.      | \$0             | \$0         | \$543           | \$0             | NA              | NA              | NA              |
| 22900   | Instruction                       | Other Support Service - Instruct. Staff                      | \$0             | \$0         | \$9,654         | \$8,797         | NA              | NA              | -8.9%           |
| 25540   | Central Services                  | Textbks. for Rent/Resale - Other Textbook Rental Service     | <b>\$</b> 0     | <b>\$</b> 0 | \$0             | \$11,753        | NA              | NA              | NA              |
| 25590   | Central Services                  | Textbks. for Rent/Resale - Other Textbk. Resale Services     | <b>\$</b> 0     | \$4,801     | \$0             | \$n             | NA              | NA              | NA              |
| 26497   | NA                                | Teachers Retir. Fund - 07 Acct. Code                         | \$133,844       | \$0         | \$0             | <b>\$</b> 0     | NA              | NA              | NA              |
|         | Student                           | Academic Achievement Total                                   | \$5,595,124     | \$6,646,412 | \$4,725,212     | \$4,472,635     | -20.1%          | -32.7%          | -5.3%           |
|         |                                   | Student Instructio                                           |                 | 1=          |                 | 1               | 22.2            | 22.511          |                 |
| 21110   | Students                          | Attend. & Social Work Serv Service Area Direction            | \$8,859         | \$7,440     | \$0             | \$538           | -93.9%          | -92.8%          | NA              |
| 21210   | Students                          | Guidance Services - Service Area Direction                   | \$35,253        | \$0         | \$0             | \$0             | NA              | NA              | NA              |
| 21220   | Students                          | Guidance Services - Counseling Services                      | \$79,086        | \$107,486   | \$86,518        | \$95,180        | 20.3%           | -11.4%          | 10.0%           |
| 21320   | Students                          | Health Services - Medical Services                           | \$0             | \$0         | \$288           | \$106           | NA              | NA              | -63.2%          |