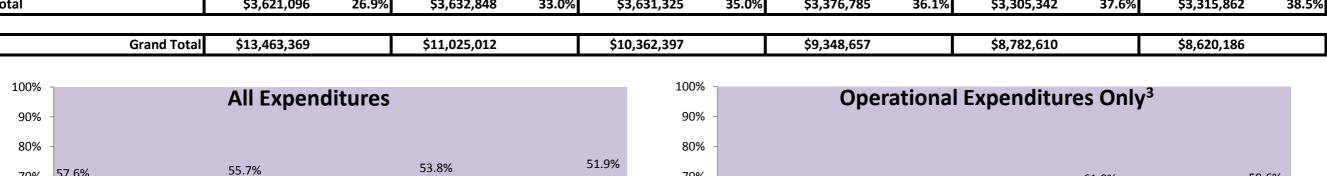

| Instructional Expenditures    |                      |            |                      |            |             |            |             |            |             |            |             |            |
|-------------------------------|----------------------|------------|----------------------|------------|-------------|------------|-------------|------------|-------------|------------|-------------|------------|
|                               | FY 2006 <sup>1</sup> |            | FY 2009 <sup>2</sup> |            | FY 2012     |            | FY 2013     |            | FY 2014     |            | FY 2015     |            |
|                               | Amount               | % of Total | Amount               | % of Total | Amount      | % of Total | Amount      | % of Total | Amount      | % of Total | Amount      | % of Total |
| Student Academic Achievement  | \$9,194,460          | 68.3%      | \$6,646,412          | 60.3%      | \$5,969,929 | 57.6%      | \$5,207,335 | 55.7%      | \$4,725,212 | 53.8%      | \$4,472,635 | 51.9%      |
| Student Instructional Support | \$647,813            | 4.8%       | \$745,752            | 6.8%       | \$761,143   | 7.3%       | \$764,537   | 8.2%       | \$752,056   | 8.6%       | \$831,689   | 9.6%       |
| Total                         | \$9,842,273          | 73.1%      | \$7,392,163          | 67.0%      | \$6,731,072 | 65.0%      | \$5,971,873 | 63.9%      | \$5,477,268 | 62.4%      | \$5,304,324 | 61.5%      |

| Non Instructional Expenditures |             |       |                      |        |             |        |             |        |             |        |             |       |  |
|--------------------------------|-------------|-------|----------------------|--------|-------------|--------|-------------|--------|-------------|--------|-------------|-------|--|
|                                |             |       | FY 2009 <sup>2</sup> |        | FY 2012     |        | FY 2013     |        | FY 2014     |        | FY 2015     |       |  |
|                                |             |       | % of Total           | Amount | % of Total  | Amount | % of Total  | Amount | % of Total  | Amount | % of Total  |       |  |
| Overhead and Operational       | \$1,978,876 | 14.7% | \$2,523,649          | 22.9%  | \$2,505,393 | 24.2%  | \$2,204,552 | 23.6%  | \$2,231,480 | 25.4%  | \$2,178,244 | 25.3% |  |
| Non Operational                | \$1,642,221 | 12.2% | \$1,109,199          | 10.1%  | \$1,125,932 | 10.9%  | \$1,172,232 | 12.5%  | \$1,073,862 | 12.2%  | \$1,137,617 | 13.2% |  |
| Not Categorized                | \$0         | 0.0%  | \$0                  | 0.0%   | \$0         | 0.0%   | \$0         | 0.0%   | \$0         | 0.0%   | \$0         | 0.0%  |  |
| Total                          | \$3,621,096 | 26.9% | \$3,632,848          | 33.0%  | \$3,631,325 | 35.0%  | \$3,376,785 | 36.1%  | \$3,305,342 | 37.6%  | \$3,315,862 | 38.5% |  |
| Total                          | \$3,621,096 | 26.9% | \$3,632,848          | 33.0%  | \$3,631,325 | 35.0%  | \$3,376,785 | 36.1%  | \$3,305,342 | 37.6%  | \$3,315,862 |       |  |