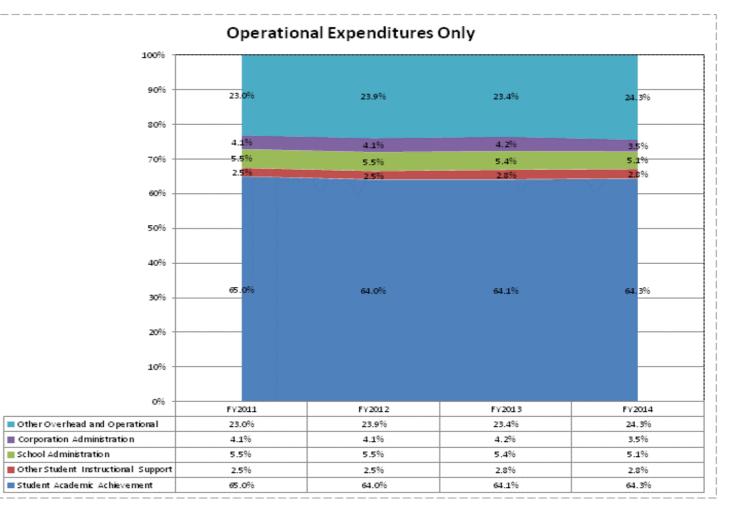

|                                                                        | FY 2006 | FY 2009 | FY 2013 | FY 2014 |
|------------------------------------------------------------------------|---------|---------|---------|---------|
| Student Instructional Expenditures (Academic Achievement plus Support) | 60.2%   | 56.6%   | 55.9%   | 56.7%   |