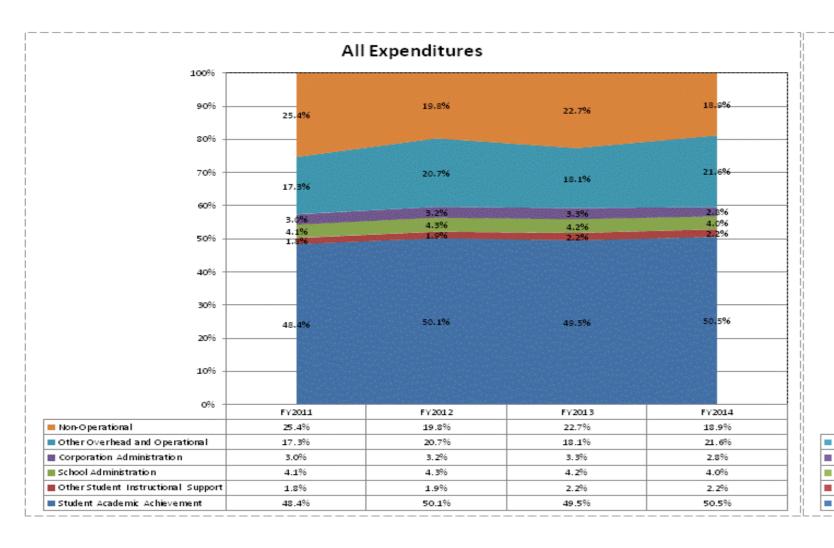

|                                    |              | FY06 % of Total |              | FY09 % of Total |              | FY13 % of Total |              | FY14 % of Total |
|------------------------------------|--------------|-----------------|--------------|-----------------|--------------|-----------------|--------------|-----------------|
| Westview School Corporation (4525) | FY 2006      | Exp             | FY 2009      | Ехр             | FY 2013      | Exp             | FY 2014      | Exp             |
| Student Academic Achievement       | \$12,829,944 | 52.7%           | \$12,209,676 | 50.0%           | \$12,701,322 | 49.5%           | \$13,361,788 | 50.5%           |
| Student Instructional Support      | \$1,820,952  | 7.5%            | \$1,587,365  | 6.5%            | \$1,634,228  | 6.4%            | \$1,636,308  | 6.2%            |
| Overhead and Operational           | \$5,070,728  | 20.8%           | \$6,203,486  | 25.4%           | \$5,496,037  | 21.4%           | \$6,445,819  | 24.4%           |
| Nonoperational                     | \$4,615,489  | 19.0%           | \$4,396,834  | 18.0%           | \$5,825,120  | 22.7%           | \$4,991,012  | 18.9%           |
| Grand Total                        | \$24,337,112 |                 | \$24,397,362 |                 | \$25,656,707 |                 | \$26,434,927 |                 |

|                                                                        | FY 2006 | FY 2009 | FY 2013 | FY 2014 |
|------------------------------------------------------------------------|---------|---------|---------|---------|
| Student Instructional Expenditures (Academic Achievement plus Support) | 60.2%   | 56.6%   | 55.9%   | 56.7%   |