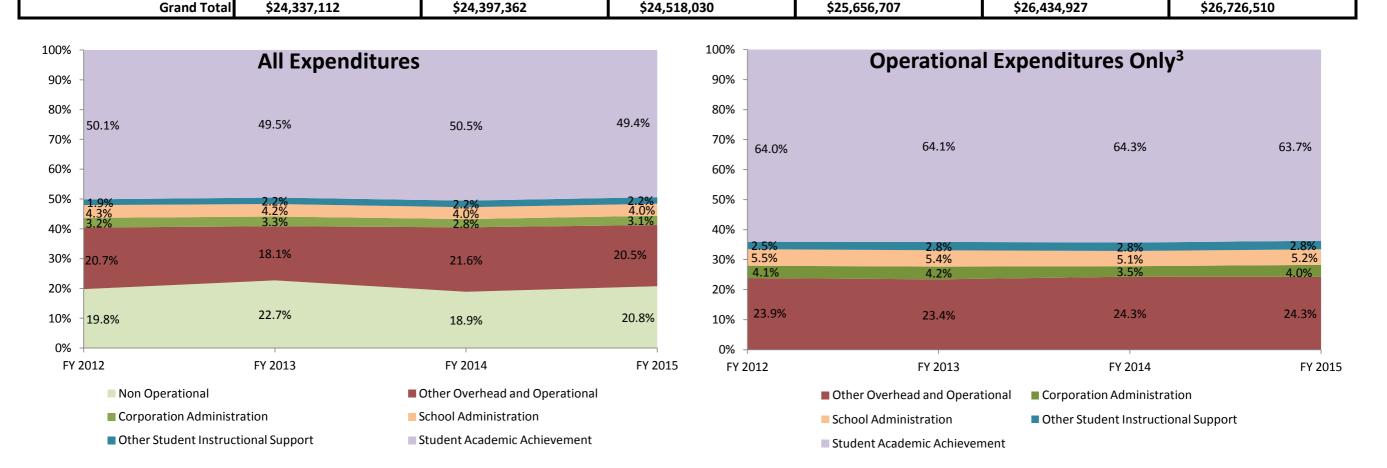

| Instructional Expenditures    |                      |            |                      |            |              |            |              |            |              |            |              |            |
|-------------------------------|----------------------|------------|----------------------|------------|--------------|------------|--------------|------------|--------------|------------|--------------|------------|
|                               | FY 2006 <sup>1</sup> |            | FY 2009 <sup>2</sup> |            | FY 2012      |            | FY 2013      |            | FY 2014      |            | FY 2015      |            |
|                               | Amount               | % of Total | Amount               | % of Total | Amount       | % of Total | Amount       | % of Total | Amount       | % of Total | Amount       | % of Total |
| Student Academic Achievement  | \$12,829,944         | 52.7%      | \$12,209,676         | 50.0%      | \$12,288,719 | 50.1%      | \$12,701,322 | 49.5%      | \$13,361,788 | 50.5%      | \$13,197,443 | 49.4%      |
| Student Instructional Support | \$1,820,952          | 7.5%       | \$1,587,365          | 6.5%       | \$1,524,724  | 6.2%       | \$1,634,228  | 6.4%       | \$1,636,308  | 6.2%       | \$1,663,379  | 6.2%       |
| Total                         | \$14,650,895         | 60.2%      | \$13,797,041         | 56.6%      | \$13,813,443 | 56.3%      | \$14,335,550 | 55.9%      | \$14,998,096 | 56.7%      | \$14,860,822 | 55.6%      |

| Non Instructional Expenditures |                      |            |                      |            |              |            |              |            |              |            |              |            |
|--------------------------------|----------------------|------------|----------------------|------------|--------------|------------|--------------|------------|--------------|------------|--------------|------------|
|                                | FY 2006 <sup>1</sup> |            | FY 2009 <sup>2</sup> |            | FY 2012      |            | FY 2013      |            | FY 2014      |            | FY 2015      |            |
|                                | Amount               | % of Total | Amount               | % of Total | Amount       | % of Total | Amount       | % of Total | Amount       | % of Total | Amount       | % of Total |
| Overhead and Operational       | \$5,070,728          | 20.8%      | \$6,203,486          | 25.4%      | \$5,856,458  | 23.9%      | \$5,496,037  | 21.4%      | \$6,445,819  | 24.4%      | \$6,319,626  | 23.6%      |
| Non Operational                | \$4,615,489          | 19.0%      | \$4,396,834          | 18.0%      | \$4,848,129  | 19.8%      | \$5,825,120  | 22.7%      | \$4,991,012  | 18.9%      | \$5,546,063  | 20.8%      |
| Not Categorized                | \$0                  | 0.0%       | \$0                  | 0.0%       | \$0          | 0.0%       | \$0          | 0.0%       | \$0          | 0.0%       | \$0          | 0.0%       |
| Total                          | \$9,686,216          | 39.8%      | \$10,600,321         | 43.4%      | \$10,704,587 | 43.7%      | \$11,321,157 | 44.1%      | \$11,436,831 | 43.3%      | \$11,865,688 | 44.4%      |
|                                |                      |            |                      |            |              |            |              |            |              |            |              |            |
| Grand Total                    | \$24,337,112         |            | \$24,397,362         |            | \$24,518,030 |            | \$25,656,707 |            | \$26,434,927 |            | \$26,726,510 |            |

Note 1: FY 2006 is included per IC 20-42.5-3-5. The Prorated by Fund accounts are included in the appropriate expenditure category.

Note 2: FY 2009 is included because it is the first year that the State Board of Accounts used the Accounting and Financial Regulatory Reporting Manual that is currently in place.