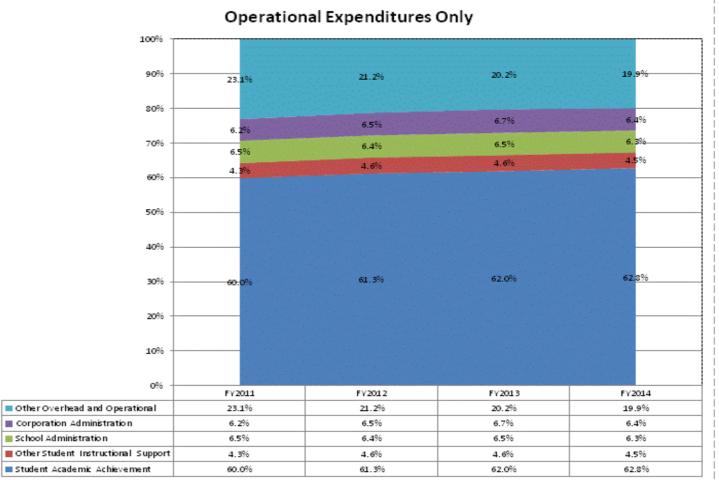

|                                     |              | FY06 % of Total |              | FY09 % of Total |              | FY13 % of Total |              | FY14 % of Total |
|-------------------------------------|--------------|-----------------|--------------|-----------------|--------------|-----------------|--------------|-----------------|
| Westfield-Washington Schools (3030) | FY 2006      | Ехр             | FY 2009      | Ехр             | FY 2013      | Exp             | FY 2014      | Exp             |
| Student Academic Achievement        | \$23,459,546 | 43.5%           | \$28,703,671 | 39.7%           | \$34,811,344 | 44.0%           | \$35,760,623 | 44.4%           |
| Student Instructional Support       | \$3,434,064  | 6.4%            | \$5,660,840  | 7.8%            | \$6,204,845  | 7.8%            | \$6,143,775  | 7.6%            |
| Overhead and Operational            | \$11,885,438 | 22.1%           | \$17,558,644 | 24.3%           | \$15,513,193 | 19.6%           | \$15,117,257 | 18.8%           |
| Nonoperational                      | \$15,104,140 | 28.0%           | \$20,319,030 | 28.1%           | \$22,516,160 | 28.5%           | \$23,525,777 | 29.2%           |
| Grand Total                         | \$53,883,187 |                 | \$72,242,185 |                 | \$79,045,541 |                 | \$80,547,433 |                 |

|                                                                        | FY 2006 | FY 2009 | FY 2013 | FY 2014 |
|------------------------------------------------------------------------|---------|---------|---------|---------|
| Student Instructional Expenditures (Academic Achievement plus Support) | 49.9%   | 47.6%   | 51.9%   | 52.0%   |