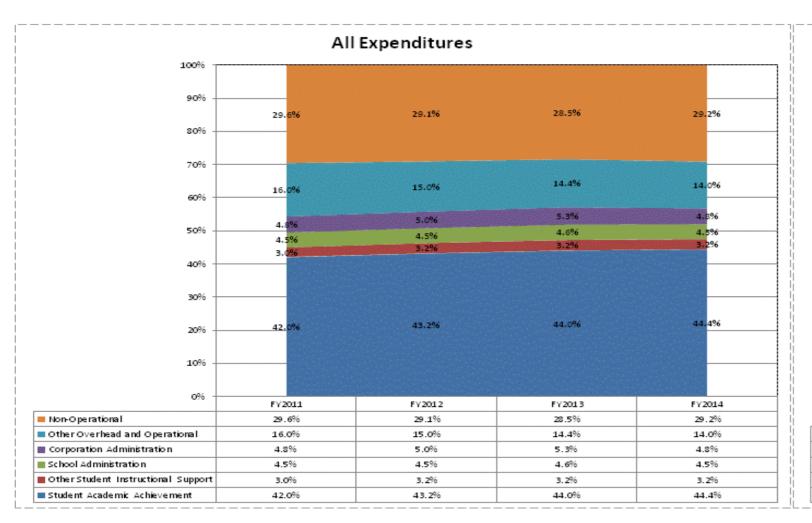

|                                     |              | FY06 % of Total |              | FY09 % of Total |              | FY13 % of Total |              | FY14 % of Total |
|-------------------------------------|--------------|-----------------|--------------|-----------------|--------------|-----------------|--------------|-----------------|
| Westfield-Washington Schools (3030) | FY 2006      | Ехр             | FY 2009      | Ехр             | FY 2013      | Exp             | FY 2014      | Exp             |
| Student Academic Achievement        | \$23,459,546 | 43.5%           | \$28,703,671 | 39.7%           | \$34,811,344 | 44.0%           | \$35,760,623 | 44.4%           |
| Student Instructional Support       | \$3,434,064  | 6.4%            | \$5,660,840  | 7.8%            | \$6,204,845  | 7.8%            | \$6,143,775  | 7.6%            |
| Overhead and Operational            | \$11,885,438 | 22.1%           | \$17,558,644 | 24.3%           | \$15,513,193 | 19.6%           | \$15,117,257 | 18.8%           |
| Nonoperational                      | \$15,104,140 | 28.0%           | \$20,319,030 | 28.1%           | \$22,516,160 | 28.5%           | \$23,525,777 | 29.2%           |
| Grand Total                         | \$53,883,187 |                 | \$72,242,185 |                 | \$79,045,541 |                 | \$80,547,433 |                 |

|                                                                        | FY 2006 | FY 2009 | FY 2013 | FY 2014 |
|------------------------------------------------------------------------|---------|---------|---------|---------|
| Student Instructional Expenditures (Academic Achievement plus Support) | 49.9%   | 47.6%   | 51.9%   | 52.0%   |