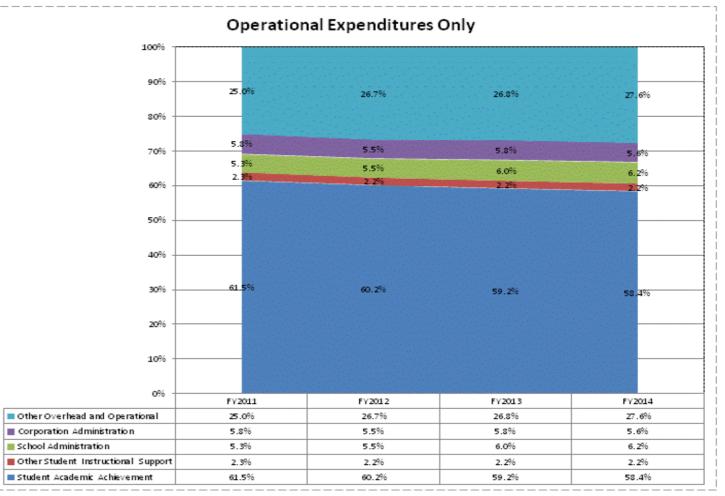

## School Corporation Expenditures by Expenditure Type Biannual Financial Report Data July 2013 - June 2014 Western Boone Co Com Sch Dist (615)

|                                     |              | FY06 % of Total |              | FY09 % of Total |              | FY13 % of Total |              | FY14 % of Total |
|-------------------------------------|--------------|-----------------|--------------|-----------------|--------------|-----------------|--------------|-----------------|
| Western Boone Co Com Sch Dist (615) | FY 2006      | Ехр             | FY 2009      | Ехр             | FY 2013      | Ехр             | FY 2014      | Exp             |
| Student Academic Achievement        | \$8,169,408  | 50.6%           | \$9,076,176  | 49.3%           | \$8,217,638  | 44.7%           | \$8,174,548  | 45.2%           |
| Student Instructional Support       | \$1,130,394  | 7.0%            | \$1,136,625  | 6.2%            | \$1,129,857  | 6.1%            | \$1,166,997  | 6.5%            |
| Overhead and Operational            | \$4,190,591  | 26.0%           | \$4,869,686  | 26.5%           | \$5,083,108  | 27.7%           | \$4,822,331  | 26.7%           |
| Nonoperational                      | \$2,639,466  | 16.4%           | \$3,314,747  | 18.0%           | \$3,944,034  | 21.5%           | \$3,905,973  | 21.6%           |
| Grand Total                         | \$16,129,859 |                 | \$18,397,234 |                 | \$18,374,637 |                 | \$18,069,850 |                 |