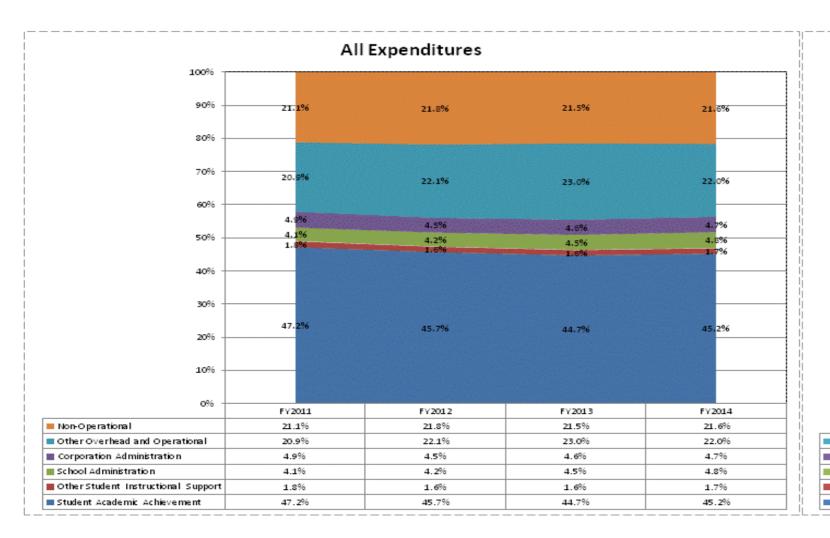

## School Corporation Expenditures by Expenditure Type Biannual Financial Report Data July 2013 - June 2014 Western Boone Co Com Sch Dist (615)

|                                     |              | FY06 % of Total |              | FY09 % of Total |              | FY13 % of Total |              | FY14 % of Total |
|-------------------------------------|--------------|-----------------|--------------|-----------------|--------------|-----------------|--------------|-----------------|
| Western Boone Co Com Sch Dist (615) | FY 2006      | Ехр             | FY 2009      | Ехр             | FY 2013      | Ехр             | FY 2014      | Exp             |
| Student Academic Achievement        | \$8,169,408  | 50.6%           | \$9,076,176  | 49.3%           | \$8,217,638  | 44.7%           | \$8,174,548  | 45.2%           |
| Student Instructional Support       | \$1,130,394  | 7.0%            | \$1,136,625  | 6.2%            | \$1,129,857  | 6.1%            | \$1,166,997  | 6.5%            |
| Overhead and Operational            | \$4,190,591  | 26.0%           | \$4,869,686  | 26.5%           | \$5,083,108  | 27.7%           | \$4,822,331  | 26.7%           |
| Nonoperational                      | \$2,639,466  | 16.4%           | \$3,314,747  | 18.0%           | \$3,944,034  | 21.5%           | \$3,905,973  | 21.6%           |
| Grand Total                         | \$16,129,859 |                 | \$18,397,234 |                 | \$18,374,637 |                 | \$18,069,850 |                 |