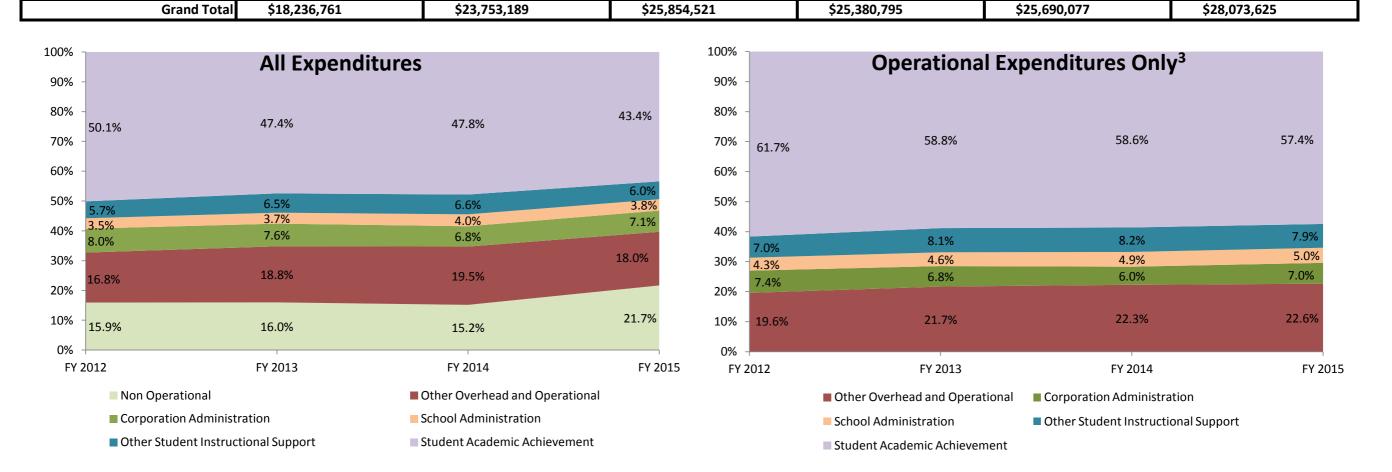

| Instructional Expenditures    |                      |            |                      |            |              |            |              |            |              |            |              |            |
|-------------------------------|----------------------|------------|----------------------|------------|--------------|------------|--------------|------------|--------------|------------|--------------|------------|
|                               | FY 2006 <sup>1</sup> |            | FY 2009 <sup>2</sup> |            | FY 2012      |            | FY 2013      |            | FY 2014      |            | FY 2015      |            |
|                               | Amount               | % of Total | Amount               | % of Total | Amount       | % of Total | Amount       | % of Total | Amount       | % of Total | Amount       | % of Total |
| Student Academic Achievement  | \$9,236,380          | 50.6%      | \$10,754,824         | 45.3%      | \$12,954,043 | 50.1%      | \$12,039,263 | 47.4%      | \$12,285,476 | 47.8%      | \$12,185,030 | 43.4%      |
| Student Instructional Support | \$1,073,791          | 5.9%       | \$1,421,164          | 6.0%       | \$2,374,742  | 9.2%       | \$2,577,465  | 10.2%      | \$2,733,827  | 10.6%      | \$2,748,837  | 9.8%       |
| Total                         | \$10,310,171         | 56.5%      | \$12,175,989         | 51.3%      | \$15,328,784 | 59.3%      | \$14,616,728 | 57.6%      | \$15,019,303 | 58.5%      | \$14,933,867 | 53.2%      |

| Non Instructional Expenditures |                      |            |                      |            |              |            |                           |            |              |            |              |            |  |
|--------------------------------|----------------------|------------|----------------------|------------|--------------|------------|---------------------------|------------|--------------|------------|--------------|------------|--|
|                                | FY 2006 <sup>1</sup> |            | FY 2009 <sup>2</sup> |            | FY 2012      |            | FY 2013                   |            | FY 2014      |            | FY 2015      |            |  |
|                                | Amount               | % of Total | Amount               | % of Total | Amount       | % of Total | Amount                    | % of Total | Amount       | % of Total | Amount       | % of Total |  |
| Overhead and Operational       | \$4,572,964          | 25.1%      | \$6,252,602          | 26.3%      | \$6,402,753  | 24.8%      | \$6,704,520               | 26.4%      | \$6,774,751  | 26.4%      | \$7,053,178  | 25.1%      |  |
| Non Operational                | \$3,353,626          | 18.4%      | \$5,324,599          | 22.4%      | \$4,122,984  | 15.9%      | \$4,059,548               | 16.0%      | \$3,896,023  | 15.2%      | \$6,086,580  | 21.7%      |  |
| Not Categorized                | \$0                  | 0.0%       | \$0                  | 0.0%       | \$0          | 0.0%       | \$0                       | 0.0%       | \$0          | 0.0%       | \$0          | 0.0%       |  |
| Total                          | \$7,926,589          | 43.5%      | \$11,577,201         | 48.7%      | \$10,525,737 | 40.7%      | \$10,764,068              | 42.4%      | \$10,670,774 | 41.5%      | \$13,139,757 | 46.8%      |  |
| iotai                          | 77,320,383           | 43.37      | 711,377,201          | 40.7/0     | Ģ10,323,737  | 40.776     | \$10,70 <del>4</del> ,008 | 72.4/0     | 310,070,774  | 71.5/0     | 713,139,737  | 40         |  |

Note 3: Operational expenditures exclude: Non Operational expenditure type, Property object codes, and Adult/Continuing Education accounts.

|                                                                      | Western School Corp (3490)                                                                                                     |                                                                                                                                                                                                                                                                                                                                                                                                                               |                                                                                                                         |                                                                                             |                                                                                              |                                                                                                | Per                                                       | е                                                  |                                |
|----------------------------------------------------------------------|--------------------------------------------------------------------------------------------------------------------------------|-------------------------------------------------------------------------------------------------------------------------------------------------------------------------------------------------------------------------------------------------------------------------------------------------------------------------------------------------------------------------------------------------------------------------------|-------------------------------------------------------------------------------------------------------------------------|---------------------------------------------------------------------------------------------|----------------------------------------------------------------------------------------------|------------------------------------------------------------------------------------------------|-----------------------------------------------------------|----------------------------------------------------|--------------------------------|
| Account                                                              |                                                                                                                                |                                                                                                                                                                                                                                                                                                                                                                                                                               | FY 2006                                                                                                                 | FY 2009                                                                                     | FY 2014                                                                                      | FY 2015                                                                                        | 2006 to<br>2015                                           | 2009 to<br>2015                                    | 2014 to<br>2015                |
|                                                                      |                                                                                                                                | Student Academic A                                                                                                                                                                                                                                                                                                                                                                                                            | Achievement                                                                                                             |                                                                                             |                                                                                              |                                                                                                |                                                           |                                                    |                                |
| 11050                                                                | Regular Programs                                                                                                               | Full Day Kindergarten                                                                                                                                                                                                                                                                                                                                                                                                         | \$0                                                                                                                     | \$0                                                                                         | \$0                                                                                          | \$388,147                                                                                      | NA                                                        | NA                                                 | NA                             |
| 11100                                                                | Regular Programs                                                                                                               | Elementary                                                                                                                                                                                                                                                                                                                                                                                                                    | \$2,587,582                                                                                                             | \$3,960,839                                                                                 | \$4,169,990                                                                                  | \$3,500,676                                                                                    | 35.3%                                                     | -11.6%                                             | -16.1%                         |
| 11200                                                                | Regular Programs                                                                                                               | Middle/Junior High                                                                                                                                                                                                                                                                                                                                                                                                            | \$1,187,229                                                                                                             | \$1,840,083                                                                                 | \$2,020,742                                                                                  | \$2,000,605                                                                                    | 68.5%                                                     | 8.7%                                               | -1.0%                          |
| 11300                                                                | Regular Programs                                                                                                               | High School                                                                                                                                                                                                                                                                                                                                                                                                                   | \$1,860,020                                                                                                             | \$2,497,325                                                                                 | \$2,509,940                                                                                  | \$2,464,757                                                                                    | 32.5%                                                     | -1.3%                                              | -1.8%                          |
| 11355                                                                | Regular Programs                                                                                                               | High School - Acad. Honors High Ability Students                                                                                                                                                                                                                                                                                                                                                                              | \$0                                                                                                                     | \$103,792                                                                                   | \$21,680                                                                                     | \$21,680                                                                                       | NA                                                        | -79.1%                                             | 0.0%                           |
| 11420                                                                | Regular Programs                                                                                                               | Vocational Education - Agriculture B                                                                                                                                                                                                                                                                                                                                                                                          | \$24,646                                                                                                                | \$44,316                                                                                    | \$50,546                                                                                     | \$58,753                                                                                       | 138.4%                                                    | 32.6%                                              | 16.2%                          |
| 11450                                                                | Regular Programs                                                                                                               | Vocational Education - Consumer and Homemaking                                                                                                                                                                                                                                                                                                                                                                                | \$58,881                                                                                                                | \$76,535                                                                                    | \$45,110                                                                                     | \$45,781                                                                                       | -22.2%                                                    | -40.2%                                             | 1.5%                           |
| 12110                                                                | Special Programs                                                                                                               | Gifted and Talented - Gifted And Talented                                                                                                                                                                                                                                                                                                                                                                                     | \$20,900                                                                                                                | \$37,374                                                                                    | \$35,390                                                                                     | \$44,752                                                                                       | 114.1%                                                    | 19.7%                                              | 26.5%                          |
| 12210                                                                | Special Programs                                                                                                               | Mental Disabilities - Mild Mental Disabilities                                                                                                                                                                                                                                                                                                                                                                                | \$242,421                                                                                                               | \$374,474                                                                                   | \$630,032                                                                                    | \$403,447                                                                                      | 66.4%                                                     | 7.7%                                               | -36.0%                         |
| 12220                                                                | Special Programs                                                                                                               | Mental Disabilities - Moderate Mental Disabilities                                                                                                                                                                                                                                                                                                                                                                            | \$0<br>\$0                                                                                                              | \$0<br>\$0                                                                                  | \$792,107                                                                                    | \$473,766                                                                                      | NA                                                        | NA                                                 | -40.2%                         |
| 12230<br>12310                                                       | Special Programs Special Programs                                                                                              | Mental Disabilities - Severe Mental Disabilities Physical Impairment - Orthopedic Impairment                                                                                                                                                                                                                                                                                                                                  | \$0<br>\$0                                                                                                              | \$0<br>\$0                                                                                  | \$0<br>\$25                                                                                  | \$185,164<br>\$0                                                                               | NA<br>NA                                                  | NA<br>NA                                           | NA<br>NA                       |
| 12310                                                                | Special Programs                                                                                                               | Physical Impairment - Visual Impairment                                                                                                                                                                                                                                                                                                                                                                                       | \$0<br>\$0                                                                                                              | \$0<br>\$0                                                                                  | \$77,724                                                                                     | \$183,842                                                                                      | NA<br>NA                                                  | NA<br>NA                                           |                                |
|                                                                      | _                                                                                                                              | •                                                                                                                                                                                                                                                                                                                                                                                                                             |                                                                                                                         |                                                                                             |                                                                                              |                                                                                                | NA<br>NA                                                  | NA<br>NA                                           | 136.5%                         |
| 12340                                                                | Special Programs                                                                                                               | Physical Impairment - Hearing Impairment                                                                                                                                                                                                                                                                                                                                                                                      | \$0<br>\$16.360                                                                                                         | \$0<br>\$31.077                                                                             | \$89,099                                                                                     | \$96,260                                                                                       |                                                           |                                                    | 8.0%                           |
| 12350<br>12410                                                       | Special Programs Special Programs                                                                                              | Physical Impairment - Homebound<br>Emotional Disabilities - Full Time                                                                                                                                                                                                                                                                                                                                                         | \$16,360<br>\$199,427                                                                                                   | \$21,977<br>\$290,224                                                                       | \$13,159<br>\$338,889                                                                        | \$37,392<br>\$330,129                                                                          | 128.6%<br>65.5%                                           | 70.1%<br>13.7%                                     | 184.2%<br>-2.6%                |
| 12610                                                                | Special Programs                                                                                                               | Learning Disability                                                                                                                                                                                                                                                                                                                                                                                                           | \$181,143                                                                                                               | \$289,387                                                                                   | \$306,107                                                                                    | \$293,800                                                                                      | 62.2%                                                     | 1.5%                                               | -4.0%                          |
| 12810                                                                | Special Programs                                                                                                               | Special Education Preschool                                                                                                                                                                                                                                                                                                                                                                                                   | \$46,949                                                                                                                | \$83,669                                                                                    | \$96,705                                                                                     | \$109,525                                                                                      | 133.3%                                                    | 30.9%                                              | 13.3%                          |
| 12900                                                                | Special Programs                                                                                                               | Other Special Programs                                                                                                                                                                                                                                                                                                                                                                                                        | \$77,253                                                                                                                | \$60,575                                                                                    | \$188,428                                                                                    | \$187,979                                                                                      | 143.3%                                                    | 210.3%                                             | -0.2%                          |
| 14100                                                                | Summer School Programs                                                                                                         | Elementary                                                                                                                                                                                                                                                                                                                                                                                                                    | \$0                                                                                                                     | \$0                                                                                         | \$1,219                                                                                      | \$2,271                                                                                        | NA                                                        | NA                                                 | 86.3%                          |
| 14200                                                                | Summer School Programs                                                                                                         | Middle/Junior High School                                                                                                                                                                                                                                                                                                                                                                                                     | \$1,588                                                                                                                 | \$0                                                                                         | \$0                                                                                          | \$0                                                                                            | NA                                                        | NA                                                 | NA                             |
| 14300                                                                | Summer School Programs                                                                                                         | High School                                                                                                                                                                                                                                                                                                                                                                                                                   | \$15,071                                                                                                                | \$34,269                                                                                    | \$32,022                                                                                     | \$54,178                                                                                       | 259.5%                                                    | 58.1%                                              | 69.2%                          |
| 16100                                                                | Remediation                                                                                                                    | Remediation Testing                                                                                                                                                                                                                                                                                                                                                                                                           | \$57,677                                                                                                                | \$105,466                                                                                   | \$76,002                                                                                     | \$81,918                                                                                       | 42.0%                                                     | -22.3%                                             | 7.8%                           |
| 17300                                                                | Pay. to Other Gov. Units in State                                                                                              | Area Vocat. School (Part. Share)                                                                                                                                                                                                                                                                                                                                                                                              | \$66,626                                                                                                                | \$202,618                                                                                   | \$171,982                                                                                    | \$141,707                                                                                      | 112.7%                                                    | -30.1%                                             | -17.6%                         |
| 17400                                                                | Pay. to Other Gov. Units in State                                                                                              | Joint Services and Supply - Special Ed.                                                                                                                                                                                                                                                                                                                                                                                       | \$53,344                                                                                                                | \$101,497                                                                                   | \$0                                                                                          | \$0                                                                                            | NA                                                        | NA                                                 | NA                             |
| 17500                                                                | Pay. to Other Gov. Units in State                                                                                              | Special Ed Interlocal Agreements                                                                                                                                                                                                                                                                                                                                                                                              | \$0                                                                                                                     | \$0                                                                                         | \$109,299                                                                                    | \$319,257                                                                                      | NA                                                        | NA                                                 | 192.1%                         |
| 17800                                                                | Pay. to Other Gov. Units in State                                                                                              | Payments to Charter Schools                                                                                                                                                                                                                                                                                                                                                                                                   | \$0<br>\$0                                                                                                              | \$0<br>\$0                                                                                  | \$387                                                                                        | \$0                                                                                            | NA                                                        | NA                                                 | 132.170<br>NA                  |
| 22110                                                                | Instruction                                                                                                                    | Imp. of Instruction - Service Area Direction                                                                                                                                                                                                                                                                                                                                                                                  | \$4,491                                                                                                                 | \$0<br>\$0                                                                                  | \$0                                                                                          | \$4,540                                                                                        | 1.1%                                                      | NA                                                 | NA                             |
| 22120                                                                | Instruction                                                                                                                    | Imp. of Instruction - Instruction and Curriculum Dev.                                                                                                                                                                                                                                                                                                                                                                         | \$20                                                                                                                    | \$0                                                                                         | \$840                                                                                        | \$10,538                                                                                       | 51555.0%                                                  | NA                                                 | 1155.0%                        |
| 22130                                                                | Instruction                                                                                                                    | Imp. of Instruction - Instructional Staff Training                                                                                                                                                                                                                                                                                                                                                                            | \$449                                                                                                                   | \$68,174                                                                                    | \$873                                                                                        | \$1,080                                                                                        | 140.3%                                                    | -98.4%                                             | 23.7%                          |
| 22210                                                                | Instruction                                                                                                                    | Library/Media Services - Service Area Direction                                                                                                                                                                                                                                                                                                                                                                               | \$126,237                                                                                                               | \$164,644                                                                                   | \$161,376                                                                                    | \$145,596                                                                                      | 15.3%                                                     | -11.6%                                             | -9.8%                          |
| 22220                                                                | Instruction                                                                                                                    | Library/Media Services - School Library                                                                                                                                                                                                                                                                                                                                                                                       | \$15,315                                                                                                                | \$23,638                                                                                    | \$23,211                                                                                     | \$33,819                                                                                       | 120.8%                                                    | 43.1%                                              | 45.7%                          |
| 22230                                                                | Instruction                                                                                                                    | Library/Media Services - Audiovisual                                                                                                                                                                                                                                                                                                                                                                                          | \$12,112                                                                                                                | \$12,456                                                                                    | \$11,569                                                                                     | \$15,788                                                                                       | 30.4%                                                     | 26.8%                                              | 36.5%                          |
| 22310                                                                | Instruction                                                                                                                    | Instruc. Related Tech Tech. Service Supervision and Admin.                                                                                                                                                                                                                                                                                                                                                                    | \$0                                                                                                                     | \$0                                                                                         | \$124,732                                                                                    | \$144,003                                                                                      | NA                                                        | NA                                                 | 15.5%                          |
| 22360                                                                | Instruction                                                                                                                    | Instruc. Related Tech Network Support                                                                                                                                                                                                                                                                                                                                                                                         | \$392,813                                                                                                               | \$2,924                                                                                     | \$29,656                                                                                     | \$650                                                                                          | -99.8%                                                    | -77.8%                                             | -97.8%                         |
| 22370                                                                | Instruction                                                                                                                    | Instruc. Related Tech Hardware Maintenance and Support                                                                                                                                                                                                                                                                                                                                                                        | \$0                                                                                                                     | \$10,835                                                                                    | \$0                                                                                          | \$0                                                                                            | NA                                                        | NA                                                 | NA                             |
| 22380                                                                | Instruction                                                                                                                    | Instruc. Related Tech PD for Instr. Focused Tech. Pers.                                                                                                                                                                                                                                                                                                                                                                       | \$0                                                                                                                     | \$750                                                                                       | \$0                                                                                          | \$2,000                                                                                        | NA                                                        | 166.7%                                             | NA                             |
| 25520                                                                | Central Services                                                                                                               | Textbks. for Rent/Resale - Textbks., Workbooks, & Repairs                                                                                                                                                                                                                                                                                                                                                                     | \$229,319                                                                                                               | \$345,235                                                                                   | \$156,423                                                                                    | \$220,276                                                                                      | -3.9%                                                     | -36.2%                                             | 40.8%                          |
|                                                                      |                                                                                                                                | •                                                                                                                                                                                                                                                                                                                                                                                                                             |                                                                                                                         |                                                                                             |                                                                                              | \$180,957                                                                                      | NA                                                        | NA                                                 | NA                             |
| 25525                                                                | Central Services                                                                                                               | Textbks. for Rent/Resale - Computers in Lieu of Textbooks                                                                                                                                                                                                                                                                                                                                                                     | S0                                                                                                                      | S0                                                                                          | 50                                                                                           |                                                                                                |                                                           |                                                    |                                |
| 25525<br>25540                                                       | Central Services Central Services                                                                                              | Textbks. for Rent/Resale - Computers in Lieu of Textbooks Textbks. for Rent/Resale - Other Textbook Rental Service                                                                                                                                                                                                                                                                                                            | \$0<br>\$0                                                                                                              | \$0<br>\$553                                                                                | \$0<br>\$0                                                                                   |                                                                                                |                                                           | NA                                                 | NA                             |
| 25540                                                                | Central Services                                                                                                               | Textbks. for Rent/Resale - Other Textbook Rental Service                                                                                                                                                                                                                                                                                                                                                                      | \$0                                                                                                                     | \$553                                                                                       | \$0                                                                                          | \$0                                                                                            | NA                                                        | NA<br>NA                                           |                                |
| 25540<br>25560                                                       | Central Services Central Services                                                                                              | Textbks. for Rent/Resale - Other Textbook Rental Service Textbks. for Rent/Resale - Public Information Services                                                                                                                                                                                                                                                                                                               | \$0<br>\$0                                                                                                              | \$553<br>\$1,197                                                                            | \$0<br>\$ <b>21</b> 1                                                                        | \$0<br>\$0                                                                                     | NA<br>NA                                                  | NA                                                 | NA                             |
| 25540                                                                | Central Services                                                                                                               | Textbks. for Rent/Resale - Other Textbook Rental Service                                                                                                                                                                                                                                                                                                                                                                      | \$0                                                                                                                     | \$553                                                                                       | \$0                                                                                          | \$0                                                                                            | NA                                                        |                                                    | NA<br>NA                       |
| 25540<br>25560<br>25570                                              | Central Services<br>Central Services<br>Central Services<br>NA                                                                 | Textbks. for Rent/Resale - Other Textbook Rental Service<br>Textbks. for Rent/Resale - Public Information Services<br>Textbks. for Rent/Resale - Materials and Supplies                                                                                                                                                                                                                                                       | \$0<br>\$0<br>\$539                                                                                                     | \$553<br>\$1,197<br>\$0                                                                     | \$0<br>\$211<br>\$0                                                                          | \$0<br>\$0<br>\$0                                                                              | NA<br>NA<br>NA                                            | NA<br>NA                                           | NA<br>NA<br>NA<br>NA           |
| 25540<br>25560<br>25570                                              | Central Services<br>Central Services<br>Central Services<br>NA                                                                 | Textbks. for Rent/Resale - Other Textbook Rental Service Textbks. for Rent/Resale - Public Information Services Textbks. for Rent/Resale - Materials and Supplies Teachers Retir. Fund - 07 Acct. Code                                                                                                                                                                                                                        | \$0<br>\$0<br>\$539<br>\$426,176<br><b>\$7,904,588</b>                                                                  | \$553<br>\$1,197<br>\$0<br>\$0                                                              | \$0<br>\$211<br>\$0<br>\$0                                                                   | \$0<br>\$0<br>\$0<br>\$0                                                                       | NA<br>NA<br>NA<br>NA                                      | NA<br>NA<br>NA                                     | NA<br>NA<br>NA                 |
| 25540<br>25560<br>25570<br>26497                                     | Central Services Central Services Central Services NA Student                                                                  | Textbks. for Rent/Resale - Other Textbook Rental Service Textbks. for Rent/Resale - Public Information Services Textbks. for Rent/Resale - Materials and Supplies Teachers Retir. Fund - 07 Acct. Code  Academic Achievement Total  Student Instructio                                                                                                                                                                        | \$0<br>\$0<br>\$539<br>\$426,176<br><b>\$7,904,588</b><br>nal Support                                                   | \$553<br>\$1,197<br>\$0<br>\$0<br>\$10,754,824                                              | \$0<br>\$211<br>\$0<br>\$0<br>\$12,285,476                                                   | \$0<br>\$0<br>\$0<br>\$0<br>\$0                                                                | NA<br>NA<br>NA<br>NA                                      | NA<br>NA<br>NA                                     | NA<br>NA<br>NA<br>-0.8%        |
| 25540<br>25560<br>25570<br>26497<br>21130                            | Central Services<br>Central Services<br>Central Services<br>NA                                                                 | Textbks. for Rent/Resale - Other Textbook Rental Service Textbks. for Rent/Resale - Public Information Services Textbks. for Rent/Resale - Materials and Supplies Teachers Retir. Fund - 07 Acct. Code  Academic Achievement Total                                                                                                                                                                                            | \$0<br>\$0<br>\$539<br>\$426,176<br><b>\$7,904,588</b><br>nal Support<br>\$456                                          | \$553<br>\$1,197<br>\$0<br>\$0<br>\$10,754,824<br>\$226                                     | \$0<br>\$211<br>\$0<br>\$0<br>\$0<br>\$12,285,476                                            | \$0<br>\$0<br>\$0<br>\$0<br>\$0<br>\$0                                                         | NA<br>NA<br>NA<br>NA<br><b>54.2%</b>                      | NA<br>NA<br>NA<br>13.3%                            | -94.6%                         |
| 25540<br>25560<br>25570<br>26497<br>21130<br>21210                   | Central Services Central Services Central Services NA  Student  Students Students                                              | Textbks. for Rent/Resale - Other Textbook Rental Service Textbks. for Rent/Resale - Public Information Services Textbks. for Rent/Resale - Materials and Supplies Teachers Retir. Fund - 07 Acct. Code  Academic Achievement Total  Student Instructio  Attend. & Social Work Serv Social Work Services Guidance Services - Service Area Direction                                                                            | \$0<br>\$0<br>\$539<br>\$426,176<br><b>\$7,904,588</b><br><b>nal Support</b><br>\$456<br>\$19,839                       | \$553<br>\$1,197<br>\$0<br>\$0<br>\$10,754,824<br>\$226<br>\$24,527                         | \$0<br>\$211<br>\$0<br>\$0<br>\$0<br>\$12,285,476<br>\$1,119<br>\$23,540                     | \$0<br>\$0<br>\$0<br>\$0<br>\$0<br>\$12,185,030<br>\$60<br>\$23,384                            | NA<br>NA<br>NA<br>NA<br>54.2%<br>-86.9%<br>17.9%          | NA<br>NA<br>NA<br>13.3%<br>-73.5%<br>-4.7%         | -94.6%<br>-0.7%                |
| 25540<br>25560<br>25570<br>26497<br>21130<br>21210<br>21220          | Central Services Central Services Central Services NA  Student  Students Students Students Students                            | Textbks. for Rent/Resale - Other Textbook Rental Service Textbks. for Rent/Resale - Public Information Services Textbks. for Rent/Resale - Materials and Supplies Teachers Retir. Fund - 07 Acct. Code  Academic Achievement Total  Student Instructio  Attend. & Social Work Serv Social Work Services Guidance Services - Service Area Direction Guidance Services - Counseling Services                                    | \$0<br>\$0<br>\$539<br>\$426,176<br><b>\$7,904,588</b><br><b>nal Support</b><br>\$456<br>\$19,839<br>\$158,642          | \$553<br>\$1,197<br>\$0<br>\$0<br>\$10,754,824<br>\$226<br>\$24,527<br>\$257,685            | \$0<br>\$211<br>\$0<br>\$0<br>\$0<br>\$12,285,476<br>\$1,119<br>\$23,540<br>\$289,794        | \$0<br>\$0<br>\$0<br>\$0<br>\$0<br>\$12,185,030<br>\$60<br>\$23,384<br>\$279,176               | NA<br>NA<br>NA<br>NA<br>54.2%<br>-86.9%<br>17.9%<br>76.0% | NA<br>NA<br>NA<br>13.3%<br>-73.5%<br>-4.7%<br>8.3% | -94.6%<br>-0.7%<br>-3.7%       |
| 25540<br>25560<br>25570<br>26497<br>21130<br>21210<br>21220<br>21320 | Central Services Central Services Central Services NA  Student  Students Students Students Students Students Students Students | Textbks. for Rent/Resale - Other Textbook Rental Service Textbks. for Rent/Resale - Public Information Services Textbks. for Rent/Resale - Materials and Supplies Teachers Retir. Fund - 07 Acct. Code  Academic Achievement Total  Student Instructio  Attend. & Social Work Serv Social Work Services Guidance Services - Service Area Direction Guidance Services - Counseling Services Health Services - Medical Services | \$0<br>\$0<br>\$539<br>\$426,176<br><b>\$7,904,588</b><br><b>nal Support</b><br>\$456<br>\$19,839<br>\$158,642<br>\$410 | \$553<br>\$1,197<br>\$0<br>\$0<br>\$10,754,824<br>\$226<br>\$24,527<br>\$257,685<br>\$5,227 | \$0<br>\$211<br>\$0<br>\$0<br>\$0<br>\$12,285,476<br>\$1,119<br>\$23,540<br>\$289,794<br>\$0 | \$0<br>\$0<br>\$0<br>\$0<br>\$0<br>\$0<br>\$12,185,030<br>\$60<br>\$23,384<br>\$279,176<br>\$0 | -86.9%<br>17.9%<br>76.0%<br>NA                            | -73.5%<br>-4.7%<br>8.3%<br>NA                      | -94.6%<br>-0.7%<br>-3.7%<br>NA |
| 25540<br>25560<br>25570<br>26497<br>21130<br>21210<br>21220          | Central Services Central Services Central Services NA  Student  Students Students Students Students                            | Textbks. for Rent/Resale - Other Textbook Rental Service Textbks. for Rent/Resale - Public Information Services Textbks. for Rent/Resale - Materials and Supplies Teachers Retir. Fund - 07 Acct. Code  Academic Achievement Total  Student Instructio  Attend. & Social Work Serv Social Work Services Guidance Services - Service Area Direction Guidance Services - Counseling Services                                    | \$0<br>\$0<br>\$539<br>\$426,176<br><b>\$7,904,588</b><br><b>nal Support</b><br>\$456<br>\$19,839<br>\$158,642          | \$553<br>\$1,197<br>\$0<br>\$0<br>\$10,754,824<br>\$226<br>\$24,527<br>\$257,685            | \$0<br>\$211<br>\$0<br>\$0<br>\$0<br>\$12,285,476<br>\$1,119<br>\$23,540<br>\$289,794        | \$0<br>\$0<br>\$0<br>\$0<br>\$0<br>\$12,185,030<br>\$60<br>\$23,384<br>\$279,176               | NA<br>NA<br>NA<br>NA<br>54.2%<br>-86.9%<br>17.9%<br>76.0% | NA<br>NA<br>NA<br>13.3%<br>-73.5%<br>-4.7%<br>8.3% | NA<br>NA<br>NA                 |