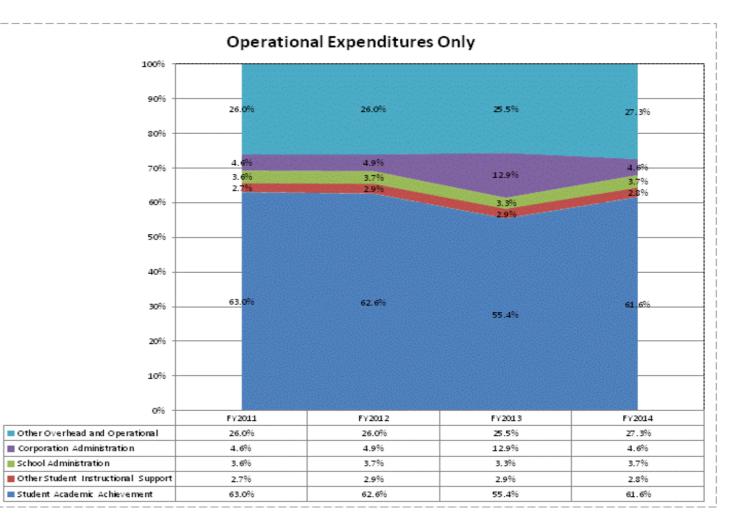

|                                    |              | FY06 % of Total |             | FY09 % of Total |              | FY13 % of Total |             | FY14 % of Total |
|------------------------------------|--------------|-----------------|-------------|-----------------|--------------|-----------------|-------------|-----------------|
| West Washington School Corp (8220) | FY 2006      | Ехр             | FY 2009     | Ехр             | FY 2013      | Ехр             | FY 2014     | Ехр             |
| Student Academic Achievement       | \$5,562,473  | 54.9%           | \$5,257,990 | 52.8%           | \$4,915,680  | 47.5%           | \$4,981,765 | 51.3%           |
| Student Instructional Support      | \$493,657    | 4.9%            | \$489,014   | 4.9%            | \$525,743    | 5.1%            | \$514,580   | 5.3%            |
| Overhead and Operational           | \$2,104,957  | 20.8%           | \$2,590,387 | 26.0%           | \$3,512,871  | 34.0%           | \$2,737,534 | 28.2%           |
| Nonoperational                     | \$1,964,148  | 19.4%           | \$1,616,520 | 16.2%           | \$1,387,164  | 13.4%           | \$1,482,838 | 15.3%           |
| Grand Total                        | \$10,125,234 |                 | \$9,953,910 |                 | \$10,341,457 |                 | \$9,716,717 |                 |

|                                                                        | FY 2006 | FY 2009 | FY 2013 | FY 2014 |
|------------------------------------------------------------------------|---------|---------|---------|---------|
| Student Instructional Expenditures (Academic Achievement plus Support) | 59.8%   | 57.7%   | 52.6%   | 56.6%   |