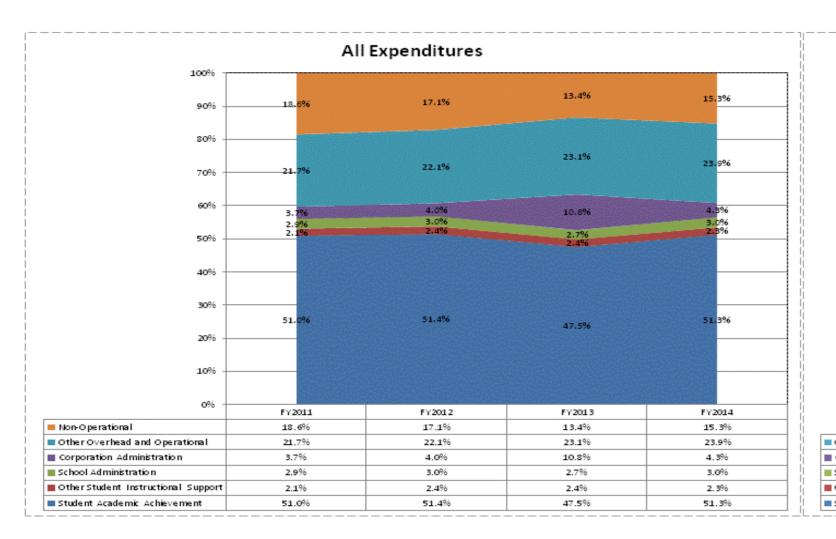

|                                    |              | FY06 % of Total |             | FY09 % of Total |              | FY13 % of Total |             | FY14 % of Total |
|------------------------------------|--------------|-----------------|-------------|-----------------|--------------|-----------------|-------------|-----------------|
| West Washington School Corp (8220) | FY 2006      | Ехр             | FY 2009     | Ехр             | FY 2013      | Ехр             | FY 2014     | Ехр             |
| Student Academic Achievement       | \$5,562,473  | 54.9%           | \$5,257,990 | 52.8%           | \$4,915,680  | 47.5%           | \$4,981,765 | 51.3%           |
| Student Instructional Support      | \$493,657    | 4.9%            | \$489,014   | 4.9%            | \$525,743    | 5.1%            | \$514,580   | 5.3%            |
| Overhead and Operational           | \$2,104,957  | 20.8%           | \$2,590,387 | 26.0%           | \$3,512,871  | 34.0%           | \$2,737,534 | 28.2%           |
| Nonoperational                     | \$1,964,148  | 19.4%           | \$1,616,520 | 16.2%           | \$1,387,164  | 13.4%           | \$1,482,838 | 15.3%           |
| Grand Total                        | \$10,125,234 |                 | \$9,953,910 |                 | \$10,341,457 |                 | \$9,716,717 |                 |

|                                                                        | FY 2006 | FY 2009 | FY 2013 | FY 2014 |
|------------------------------------------------------------------------|---------|---------|---------|---------|
| Student Instructional Expenditures (Academic Achievement plus Support) | 59.8%   | 57.7%   | 52.6%   | 56.6%   |