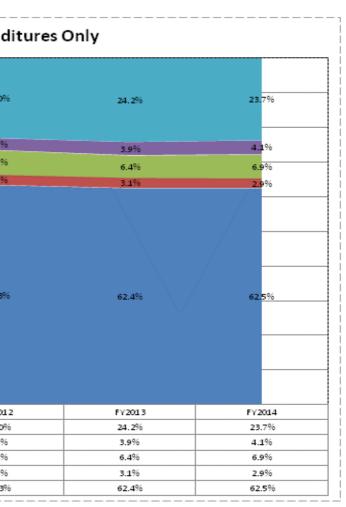

|                                                                        | FY 2006 | FY 2009 |
|------------------------------------------------------------------------|---------|---------|
| Student Instructional Expenditures (Academic Achievement plus Support) | 64.9%   | 56.4%   |

| FY 2013 | FY 2014 |
|---------|---------|
| 61.1%   | 62.5%   |

|                                                                                                                                            |                       |                       |                        |                       | Increase from EV | Increase from EV | Increase from        |
|--------------------------------------------------------------------------------------------------------------------------------------------|-----------------------|-----------------------|------------------------|-----------------------|------------------|------------------|----------------------|
| Account                                                                                                                                    | EX 2006               | EX 2000               | EV 2012                | EV 2014               |                  | Increase from FY | Increase from        |
| Account<br>Student Academic Achievement                                                                                                    | <u>FY 2006</u>        | <u>FY 2009</u>        | <u>FY 2013</u>         | <u>FY 2014</u>        | <u>2006</u>      | <u>2009</u>      | <u>previous year</u> |
| 11025 Regular Programs; Non Spec Ed Preschool                                                                                              | \$0                   | \$0                   | \$0                    | \$7,233               | N/A              | N/A              | N/A                  |
| 11050 Regular Programs; Full Day Kindergarten                                                                                              | \$42,652              | \$638,051             | \$672,592              | \$775,845             | > 500%           | 22%              | 15%                  |
| 11100 Regular Programs; Elementary                                                                                                         | \$3,660,223           | \$5,248,618           | \$4,507,976            | \$4,450,155           | 22%              | -15%             | -1%                  |
| 11200 Regular Programs; Middle/Junior High                                                                                                 | \$1,964,606           | \$3,060,139           | \$3,086,397            | \$3,216,159           | 64%              | -15%             | -178                 |
| 11300 Regular Programs; High School                                                                                                        | \$1,951,314           | \$2,752,811           | \$2,453,405            | \$2,505,292           | 28%              | -9%              | 4 %<br>2%            |
| 11350 Regular Programs; High School; Academic Honors Diploma                                                                               | \$1,951,514           | \$78,693              | \$76,285               | \$2,505,292           | 20 %<br>N/A      | -9 %             | 2 /8<br>6%           |
|                                                                                                                                            |                       |                       |                        |                       | -100%            | 5 %<br>N/A       | N/A                  |
| 11355 Regular Programs; High School; Academic Honors High Ability Student Programs<br>11410 Vocational Education; Agriculture A            | \$24,740<br>\$56,546  | \$0<br>\$56,682       | \$0<br>\$54,354        | \$0<br>\$66,132       | -100%            | 17%              | 22%                  |
| 11410 Vocational Education, Agnetitute A<br>11450 Vocational Education; Consumer and Homemaking                                            | \$49,667              |                       |                        |                       | 22%              | -8%              | 16%                  |
| 11430 Vocational Education, Consumer and Homemaking                                                                                        | \$126,672             | \$65,653<br>\$184,885 | \$52,011<br>\$226,295  | \$60,520<br>\$262,150 | 107%             | -o%<br>42%       | 16%                  |
| 11490 Vocational Education; Industrial Education B                                                                                         |                       |                       |                        |                       | -3%              | -56%             | -53%                 |
|                                                                                                                                            | \$30,824              | \$68,047<br>\$0       | \$63,912               | \$30,052              | -3%<br>N/A       | -50%<br>N/A      | -33%                 |
| 11590 Other Vocational Education Programs                                                                                                  | \$0<br>\$0            | \$0<br>\$0            | \$8,641                | \$4,838               | N/A<br>N/A       | N/A<br>N/A       | -44 %<br>N/A         |
| 11910 Other Regular Programs; Competency Testing<br>12110 Gifted And Talented; Gifted and Talented                                         | ÷ •                   | 4 -                   | \$0<br>\$0             | \$0<br>\$0            |                  |                  |                      |
| 12210 Mental Disabilities; Mild Mental Disabilities                                                                                        | \$16,627<br>\$200.074 | \$61,754<br>\$592,929 | \$0<br>\$645.852       | \$0<br>\$00.000       | -100%<br>59%     | -100%<br>6%      | N/A<br>-4%           |
|                                                                                                                                            | \$390,074             | \$582,838             | \$645,852              | \$620,006             |                  |                  |                      |
| 12520 Culturally Different; Compensatory                                                                                                   | \$2,409               | \$556                 | \$0<br>\$0             | \$0<br>\$0            | -100%            | -100%            | N/A                  |
| 12710 Equal Opportunity At Risk                                                                                                            | \$8,820               | \$11,078              | \$0<br>\$0             | \$0<br>\$0            | -100%            | -100%            | N/A                  |
| 12810 Special Education Preschool                                                                                                          | \$3,485               | \$0<br>\$45.267       | \$0<br>\$0             | \$0<br>\$0            | -100%            | N/A              | N/A                  |
| 13100 Adult/Continuing Education Programs; Adult Basic Education                                                                           | \$6,674               | \$15,367              | \$0<br>\$17.500        | \$0<br>\$18.404       | -100%            | -100%            | N/A                  |
| 14100 Summer School Programs; Elementary                                                                                                   | \$11,450<br>\$25,850  | \$32,176              | \$17,500               | \$18,404              | 61%              | -43%             | 5%                   |
| 14300 Summer School Programs; High School                                                                                                  | \$35,859              | \$28,972              | \$11,435               | \$5,600               | -84%             | -81%             | -51%                 |
| 16100 Remediation Testing                                                                                                                  | \$97,974              | \$54,028              | \$12,249               | \$28,090              | -71%             | -48%             | 129%                 |
| 16200 Preventive Remediation                                                                                                               | \$13,950              | \$0<br>\$24.449       | \$0<br>\$105 020       | \$0<br>\$207 545      | -100%            | N/A              | N/A                  |
| 17300 Payments to Other Governmental Units Within State; Area Vocational School (Participating Shar                                        | \$103,525             | \$34,418              | \$105,936              | \$397,545             | 284%             | > 500%           | 275%                 |
| 17400 Payments to Other Governmental Units Within State; Joint Services and Supply; Special Educat                                         | \$212,121             | \$17,153              | \$277,856<br>\$404.275 | \$349,718             | 65%              | > 500%           | 26%                  |
| 17600 Payments to Other Governmental Units Within State; Joint Services and Supply; Other                                                  | \$0<br>\$00.254       | \$176,190             | \$164,375              | \$189,894             | N/A              | 8%               | 16%                  |
| 17900 Payments to Other Governmental Units Within State; Other                                                                             | \$90,254              | \$0<br>\$25 550       | \$0<br>\$0             | \$0<br>\$0            | -100%            | N/A              | N/A                  |
| 22110 Improvement of Instruction; Service Area Direction                                                                                   | \$0<br>\$22.462       | \$35,556              | \$0<br>\$200,402       | \$0<br>\$000 044      | N/A              | -100%            | N/A                  |
| 22120 Improvement of Instruction; Instruction and Curriculum Development                                                                   | \$32,163              | \$114,749             | \$300,192              | \$236,344             | > 500%           | 106%             | -21%                 |
| 22130 Improvement of Instruction; Instructional Staff Training                                                                             | \$4,680               | \$161,296             | \$189,869              | \$158,745             | > 500%           | -2%              | -16%                 |
| 22190 Improvement of Instruction; Other Improvement of Instructional Services                                                              | \$0<br>\$200 720      | \$7,525               | \$18,622               | \$6,882               | N/A              | -9%              | -63%                 |
| 22220 Library/Media Services; School Library                                                                                               | \$369,730             | \$470,967             | \$379,273              | \$353,028             | -5%              | -25%             | -7%                  |
| 22230 Library/Media Services; Audiovisual<br>22250 Library/Media Services; Computer Assisted Instruction Services                          | \$18,705<br>\$77,478  | \$22,538              | \$17,220               | \$19,679              | 5%<br>-100%      | -13%<br>-100%    | 14%<br>N/A           |
|                                                                                                                                            | \$77,178              | \$292                 | \$0<br>\$0             | \$0<br>\$0            | -100%<br>N/A     | -100%            |                      |
| 22290 Library/Media Services; Other Educational Media Services                                                                             | \$0<br>\$0            | \$1,514<br>\$15,516   | \$0<br>\$0.267         | \$0<br>\$2.464        | N/A<br>N/A       | -100%<br>-80%    | N/A                  |
| 22360 Instruction, Related Technology; Network Support                                                                                     |                       | \$15,516              | \$9,267                | \$3,161               | N/A<br>N/A       | -00%<br>N/A      | -66%                 |
| 22380 Instruction, Related Technology;Professional Development for Instruction, Focused Technology<br>22400 Academic Student Assessment    | \$0<br>\$0            | \$0<br>\$26.979       | \$0<br>\$15 825        | \$0<br>\$648          | N/A<br>N/A       |                  | N/A<br>-96%          |
|                                                                                                                                            |                       | \$26,878              | \$15,835               | \$648                 | N/A<br>N/A       | -98%<br>N/A      |                      |
| 22900 Other Support Service, Instructional Staff<br>25520 Textbacks for Bent or Bessley Textbacks, Werkbacks, and Bensize                  | \$0<br>\$254.697      | \$0<br>\$255 562      | \$0<br>\$254 700       | \$0<br>\$124,164      | -51%             | -65%             | N/A<br>-65%          |
| 25520 Textbooks for Rent or Resale; Textbooks, Workbooks, and Repairs<br>25540 Textbooks for Rent or Resale; Other Textbook Rental Service | \$254,687             | \$355,563             | \$354,709<br>\$872     | ¢124,104              | -100%            | -100%            | -100%                |
|                                                                                                                                            | \$2,257               | \$6,510<br>\$1,500    |                        | + -                   |                  |                  |                      |
| 25560 Textbooks for Rent or Resale; Textbooks and Workbooks<br>26497 2007 Account Code - Teachers Retirement Fund                          | \$36,570              | \$1,599               | \$0<br>\$0             | \$0<br>\$0            | -100%<br>N/A     | -100%<br>N/A     | N/A                  |
| Student Academic Achievement Total                                                                                                         | \$511,224             | \$0                   | \$0<br>\$12 722 021    | \$0                   |                  |                  | N/A<br>2%            |
| Student Academic Achievement Total                                                                                                         | \$10,207,660          | \$14,388,610          | \$13,722,931           | \$13,971,460          | 37%              | -3%              | 270                  |
| Student Instructional Support                                                                                                              |                       |                       |                        |                       |                  |                  |                      |
| 21130 Attendance and Social Work Services; Social Work Services                                                                            | \$47,761              | \$71,085              | \$75,788               | \$77,490              | 62%              | 9%               | 2%                   |
| 21220 Guidance Services; Counseling Services                                                                                               | \$202,121             | \$318,349             | \$344,057              | \$319,269             | 58%              | 0%               | -7%                  |
| 21290 Guidance Services; Other Guidance Services                                                                                           | \$732                 | \$378                 | \$6,181                | \$92                  | -87%             | -76%             | -99%                 |
| 21320 Health Services; Medical Services                                                                                                    | \$194                 | \$2,432               | \$274                  | \$0                   | -100%            | -100%            | -100%                |
|                                                                                                                                            |                       |                       |                        |                       |                  |                  |                      |