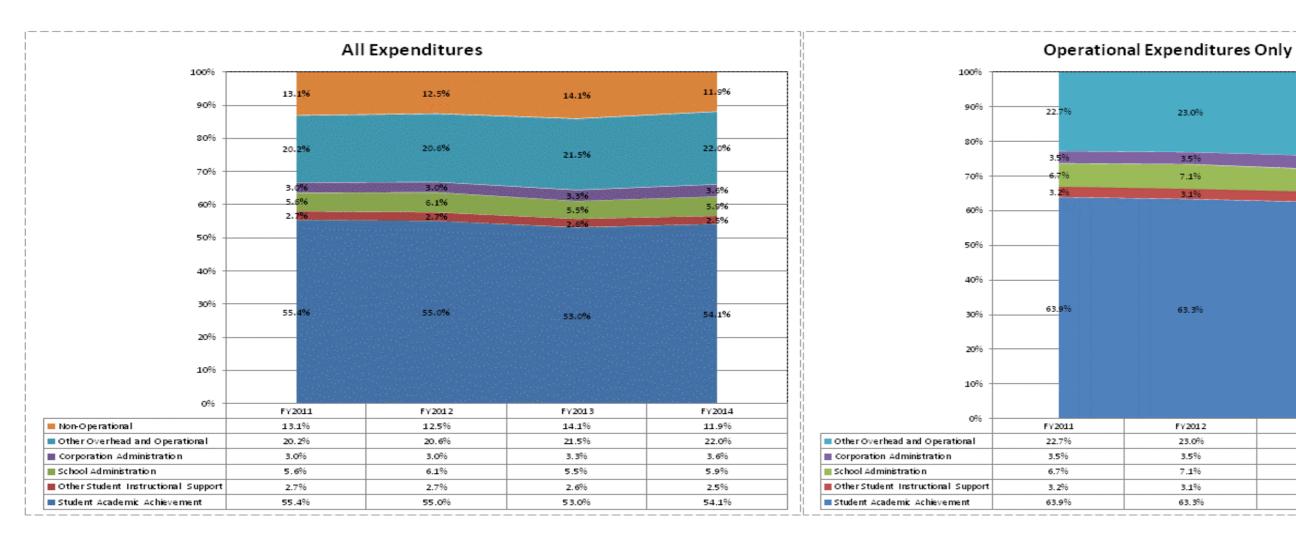

|                                      |              | FY06 % of Total |              | FY09 % of Total |              | FY13 % of Total |              | FY14 % of Total |
|--------------------------------------|--------------|-----------------|--------------|-----------------|--------------|-----------------|--------------|-----------------|
| West Noble School Corporation (6065) | FY 2006      | Exp             | FY 2009      | Exp             | FY 2013      | Exp             | FY 2014      | Exp             |
| Student Academic Achievement         | \$14,514,241 | 57.1%           | \$14,388,610 | 49.4%           | \$13,722,931 | 53.0%           | \$13,971,460 | 54.1%           |
| Student Instructional Support        | \$1,965,715  | 7.7%            | \$2,040,077  | 7.0%            | \$2,094,671  | 8.1%            | \$2,170,286  | 8.4%            |
| Overhead and Operational             | \$5,151,232  | 20.3%           | \$6,481,838  | 22.3%           | \$6,420,708  | 24.8%           | \$6,604,918  | 25.6%           |
| Nonoperational                       | \$3,780,690  | 14.9%           | \$6,216,728  | 21.3%           | \$3,641,247  | 14.1%           | \$3,071,603  | 11.9%           |
| Not Categorized                      | \$0          |                 | \$1,538,467  |                 | \$0          |                 | \$0          |                 |
| Grand Total                          | \$25,411,878 |                 | \$30,665,721 |                 | \$25,879,557 |                 | \$25,818,267 |                 |