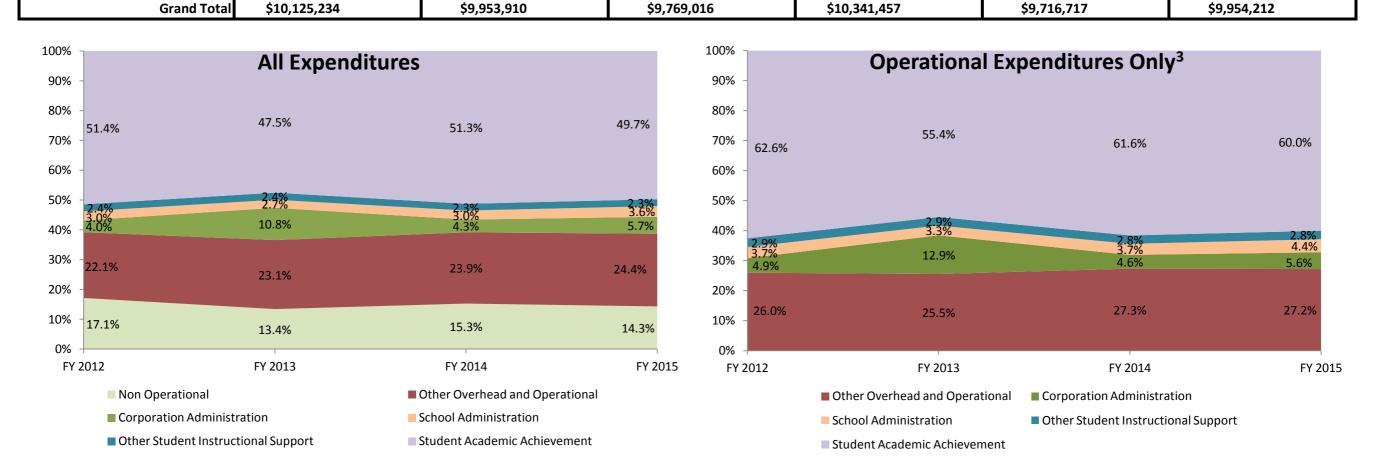

Note 3: Operational expenditures exclude: Non Operational expenditure type, Property object codes, and Adult/Continuing Education accounts.

|                |                                   | West Washington Scho                                                                                | 001 COTP (0220)              |                       |                      |                       | Per             | cent Chang      | е                          |
|----------------|-----------------------------------|-----------------------------------------------------------------------------------------------------|------------------------------|-----------------------|----------------------|-----------------------|-----------------|-----------------|----------------------------|
| Account        |                                   |                                                                                                     | FY 2006                      | FY 2009               | FY 2014              | FY 2015               | 2006 to<br>2015 | 2009 to<br>2015 | 2014 to                    |
|                |                                   | Student Academic A                                                                                  | Achievement                  |                       |                      |                       |                 |                 |                            |
| 11050          | Regular Programs                  | Full Day Kindergarten                                                                               | \$209,494                    | \$278,727             | \$301,464            | \$243,531             | 16.2%           | -12.6%          | -19.2%                     |
| 11100          | Regular Programs                  | Elementary                                                                                          | \$1,917,875                  | \$2,056,954           | \$1,842,299          | \$1,897,478           | -1.1%           | -7.8%           | 3.0%                       |
| 11300          | Regular Programs                  | High School                                                                                         | \$1,288,173                  | \$1,725,299           | \$1,601,640          | \$1,579,982           | 22.7%           | -8.4%           | -1.49                      |
| 11420          | Regular Programs                  | Vocational Education - Agriculture B                                                                | \$43,582                     | \$68,717              | \$79,936             | \$77,312              | 77.4%           | 12.5%           | -3.3%                      |
| 11450          | Regular Programs                  | Vocational Education - Consumer and Homemaking                                                      | \$35,817                     | \$50,021              | \$71,786             | \$63,010              | 75.9%           | 26.0%           | -12.29                     |
| 11590          | Regular Programs                  | Vocational Education - Other Vocational Ed. Programs                                                | \$0                          | \$0                   | \$3,664              | \$7,241               | NA              | NA              | 97.6%                      |
| 11630          | Regular Programs                  | Alternative Education Programs - High School                                                        | \$0<br>\$17.30F              | \$0                   | \$43,526<br>\$33,135 | \$45,022              | NA              | NA<br>10.0%     | 3.49                       |
| 12110<br>12210 | Special Programs Special Programs | Gifted and Talented - Gifted And Talented Mental Disabilities - Mild Mental Disabilities            | \$17,305<br>\$115,646        | \$29,392<br>\$144,753 | \$23,125<br>\$80,422 | \$23,538<br>\$146,363 | 36.0%<br>26.6%  | -19.9%<br>1.1%  | 1.89<br>82.09              |
| 12350          | Special Programs                  | Physical Impairment - Homebound                                                                     | \$113,040<br>\$1,944         |                       | \$665                | \$140,303<br>\$59     | -97.0%          | 1.176<br>NA     | -91.1%                     |
| 12510          | Special Programs                  | Culturally Different - Communication Disorders                                                      | \$34,037                     | \$0<br>\$0            | \$003<br>\$0         | \$39<br>\$0           | -97.0%<br>NA    | NA<br>NA        | -91.17<br>N                |
| 12710          | Special Programs                  | Equal Opportunity At Risk                                                                           | \$5 <del>-</del> ,057<br>\$0 | \$10,000              | \$0<br>\$0           | \$0<br>\$0            | NA              | NA              | N/                         |
| 12810          | Special Programs                  | Special Education Preschool                                                                         | \$0<br>\$0                   | \$10,000              | \$35,296             | \$36,255              | NA              | NA              | 2.79                       |
| 12900          | Special Programs                  | Other Special Programs                                                                              | \$4,268                      | \$3,504               | \$33,290<br>\$0      | \$30,233<br>\$0       | NA              | NA              | 2.7 <i>7</i><br>N <i>i</i> |
| 14100          | Summer School Programs            | Elementary                                                                                          | \$4,208<br>\$90              | \$3,304<br>\$204      | \$0<br>\$0           | \$0<br>\$0            | NA<br>NA        | NA              | N/                         |
| 14300          | Summer School Programs            | High School                                                                                         | \$20,465                     | \$13,341              | \$0<br>\$0           | \$0<br>\$0            | NA              | NA              | N/                         |
| 16100          | Remediation                       | Remediation Testing                                                                                 | \$13,454                     | \$18,456              | \$5,926              | \$5,996               | -55.4%          | -67.5%          | 1.29                       |
| 16200          | Remediation                       | Preventive Remediation                                                                              | \$17,332                     | \$508                 | \$3,320<br>\$0       | \$7,700               | -55.6%          | 1414.8%         | 1.27<br>NA                 |
| 17300          | Pay. to Other Gov. Units in State | Area Vocat. School (Part. Share)                                                                    | \$242,109                    | \$268,345             | \$292,845            | \$297,514             | 22.9%           | 10.9%           | 1.6%                       |
| 17400          | Pay. to Other Gov. Units in State | Joint Services and Supply - Special Ed.                                                             | \$263,748                    | \$320,955             | \$324,159            | \$303,877             | 15.2%           | -5.3%           | -6.3%                      |
| 17900          | Pay. to Other Gov. Units in State | Other                                                                                               | \$203,748                    | \$320,333             | \$324,133            | \$1,000               | 13.270<br>NA    | -5.5%<br>NA     | -0.57<br>NA                |
| 22120          | Instruction                       | Imp. of Instruction - Instruction and Curriculum Dev.                                               | \$402                        | \$31,969              | \$16,878             | \$6,414               | 1497.1%         | -79.9%          | -62.0%                     |
|                | Instruction                       | Imp. of Instruction - Instructional Staff Training                                                  | 5402<br>\$0                  | γ31,909<br>¢∩         | \$8,208              | \$17,877              | 1497.176<br>NA  | -79.9%<br>NA    | 117.89                     |
| 22130          | Instruction                       | Imp. of Instruction - Other Imp. of Instruct. Services                                              | \$0<br>\$0                   | \$0<br>\$0            | \$6,208<br>\$0       | \$17,877<br>\$75      | NA<br>NA        | NA<br>NA        | 117.67<br>NA               |
| 22190<br>22220 | Instruction                       | Library/Media Services - School Library                                                             | \$135,860                    | \$119,458             | \$93,458             | \$112,709             | -17.0%          | -5.6%           | 20.6%                      |
|                | Instruction                       | Library/Media Services - Audiovisual                                                                | \$133,800                    | •                     |                      | \$112,709<br>¢0       | -17.0%<br>NA    | -5.0%<br>NA     | 20.07<br>NA                |
| 22230<br>22310 | Instruction                       | Instruc. Related Tech Tech. Service Supervision and Admin.                                          | \$2,459<br>\$0               | \$102<br>\$0          | \$0<br>\$500         | \$0<br>\$0            | NA<br>NA        | NA<br>NA        | NA<br>NA                   |
| 22320          | Instruction                       | Instruc. Related Tech Student Learning Centers                                                      | \$0<br>\$0                   | \$0<br>\$0            | \$1,635              | \$0<br>\$0            | NA              | NA              | N/                         |
| 22360          | Instruction                       | Instruc. Related Tech Network Support                                                               | \$0<br>\$0                   | \$0<br>\$0            | \$8,093              | \$3,480               | NA<br>NA        | NA              | -57.0%                     |
|                | Instruction                       | • •                                                                                                 | \$0<br>\$0                   | ჯ0<br>¢ი              |                      | _                     | NA<br>NA        | NA<br>NA        | -37.0 <i>7</i><br>-87.89   |
| 22370          |                                   | Instruc. Related Tech Hardware Maintenance and Support                                              | \$0<br>\$0                   | \$0<br>\$2.220        | \$74,939             | \$9,178               |                 |                 |                            |
| 22900          | Instruction                       | Other Support Service - Instruct. Staff  Touthke, for Bont / Bondies, Touthke, Workhooks, & Bondies | ŞU<br>6122 240               | \$3,230               | \$0                  | \$0                   | NA              | NA<br>00.0%     | N/                         |
| 25520          | Central Services                  | Textbks. for Rent/Resale - Textbks., Workbooks, & Repairs                                           | \$132,249                    | \$114,054             | \$67,876             | \$10,331              | -92.2%          | -90.9%          | -84.89                     |
| 25525          | Central Services                  | Textbks. for Rent/Resale - Computers in Lieu of Textbooks                                           | \$0<br>\$0                   | \$0<br>\$0            | \$0<br>\$0           | \$40,772              | NA              | NA              | N.                         |
| 25540          | Central Services                  | Textbks. for Rent/Resale - Other Textbook Rental Service                                            | \$0<br>\$0                   | \$0<br>\$0            | \$0                  | \$530                 | NA              | NA              | N/                         |
| 25570          | Central Services                  | Textbks. for Rent/Resale - Materials and Supplies                                                   | \$U<br>\$201.99E             | \$0<br>\$0            | \$3,425              | \$13,260              | NA<br>NA        | NA<br>NA        | 287.2%                     |
| 26497          | NA                                | Teachers Retir. Fund - 07 Acct. Code                                                                | \$201,885                    | <b>Ş</b> U            | \$0                  | \$0                   | NA              | NA              | N.A                        |
|                | Student                           | Academic Achievement Total                                                                          | \$4,698,194                  | \$5,257,990           | \$4,981,765          | \$4,950,505           | 5.4%            | -5.8%           | -0.6%                      |
|                |                                   | Student Instruction                                                                                 | nal Support                  |                       |                      |                       |                 |                 |                            |
| 21220          | Students                          | Guidance Services - Counseling Services                                                             | \$127,670                    | \$140,614             | \$153,799            | \$163,944             | 28.4%           | 16.6%           | 6.6%                       |
| 21240          | Students                          | Guidance Services - Information Services                                                            | \$15,359                     | \$4,406               | \$0                  | \$0                   | NA              | NA              | N/                         |
| 21340          | Students                          | Health Services - Nurse Services                                                                    | \$48,869                     | \$60,315              | \$65,797             | \$65,425              | 33.9%           | 8.5%            | -0.6%                      |
| 21510          | Students                          | Speech Path. & Audio. Serv Service Area Direction                                                   | \$1,179                      | \$0                   | \$0                  | \$0                   | NA              | NA              | NA                         |
| 21810          | Students                          | Special Ed. Administration - Service Area Direction                                                 | \$0                          | \$0                   | \$0                  | \$80                  | NA              | NA              | N                          |
| 24100          | School Administration             | Office of The Principal                                                                             | \$220,642                    | \$283,678             | \$294,805            | \$355,685             | 61.2%           | 25.4%           | 20.79                      |
| 24900          | School Administration             | Other Support Services - School Admin.                                                              | \$0                          | \$0                   | \$180                | \$165                 | NA              | NA              | -8.3%                      |
|                | Studen                            | t Instructional Support Total                                                                       | \$413,719                    | \$489,014             | \$514,580            | \$585,299             | 41.5%           | 19.7%           | 13.7%                      |
|                |                                   | Overhead and Op                                                                                     | nerational                   |                       |                      |                       |                 |                 |                            |
| 23110          | General Administration            | Board of Education - Service Area Direction                                                         | \$14,190                     | \$29,531              | \$34,587             | \$31,579              | 122.6%          | 6.9%            | -8.79                      |
| 23110          | General Administration            | Board of Education - Service Area Assistants                                                        | \$49,987                     | \$67,435              | \$10,561             | \$4,772               | -90.5%          | -92.9%          | -54.8%                     |
| 23120          | General Administration            | Board of Education - Legal Services                                                                 | \$49,987<br>\$3,675          | \$2,836               | \$3,544              | \$5,213               | 41.8%           | 83.8%           | 47.1%                      |
| <b>23130</b>   | General Administration            | Doard of Education - Legal Services                                                                 | 75,075                       | 94,050                | <b>γ</b> 5,544       | 42,413                | 41.070          | 03.070          | 4/                         |