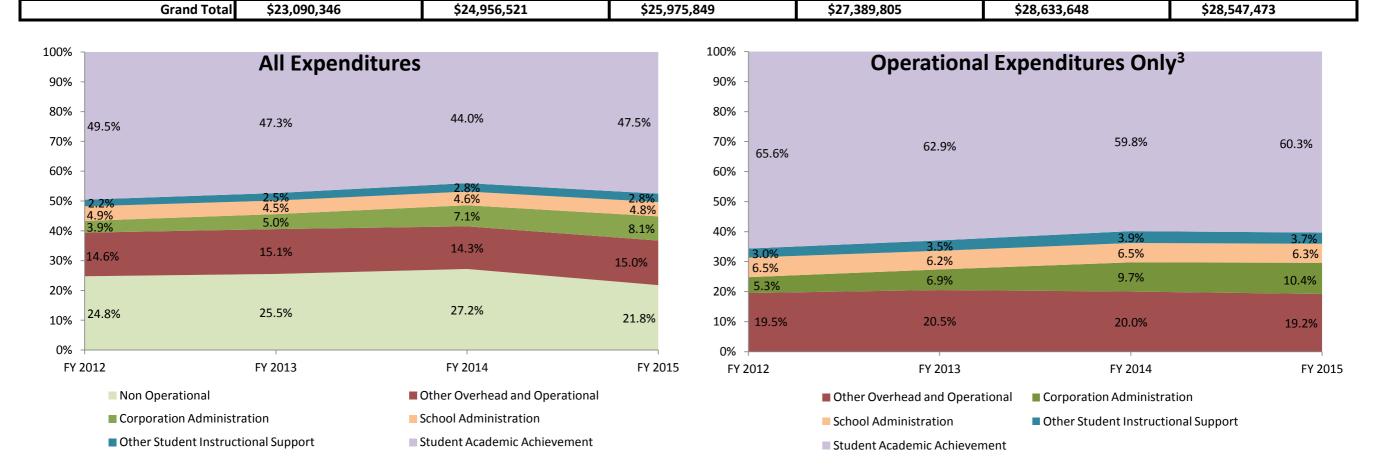

| Instructional Expenditures    |                      |            |                      |            |              |            |              |            |              |            |              |            |
|-------------------------------|----------------------|------------|----------------------|------------|--------------|------------|--------------|------------|--------------|------------|--------------|------------|
|                               | FY 2006 <sup>1</sup> |            | FY 2009 <sup>2</sup> |            | FY 2012      |            | FY 2013      |            | FY 2014      |            | FY 2015      |            |
|                               | Amount               | % of Total | Amount               | % of Total | Amount       | % of Total | Amount       | % of Total | Amount       | % of Total | Amount       | % of Total |
| Student Academic Achievement  | \$11,331,178         | 49.1%      | \$11,862,838         | 47.5%      | \$12,870,006 | 49.5%      | \$12,959,994 | 47.3%      | \$12,596,662 | 44.0%      | \$13,570,126 | 47.5%      |
| Student Instructional Support | \$1,343,904          | 5.8%       | \$1,444,617          | 5.8%       | \$1,850,949  | 7.1%       | \$1,938,502  | 7.1%       | \$2,127,009  | 7.4%       | \$2,173,077  | 7.6%       |
| Total                         | \$12,675,082         | 54.9%      | \$13,307,454         | 53.3%      | \$14,720,955 | 56.7%      | \$14,898,496 | 54.4%      | \$14,723,670 | 51.4%      | \$15,743,202 | 55.1%      |

|                          | Non Instructional Expenditures |       |                      |            |                     |       |                   |       |                   |       |              |            |  |  |
|--------------------------|--------------------------------|-------|----------------------|------------|---------------------|-------|-------------------|-------|-------------------|-------|--------------|------------|--|--|
|                          |                                |       | FY 2009 <sup>2</sup> |            | FY 2012             |       | FY 2013           |       | FY 2014           |       | FY 2015      |            |  |  |
|                          |                                |       | Amount               | % of Total | otal Amount % of To |       | Amount % of Total |       | Amount % of Total |       | Amount       | % of Total |  |  |
| Overhead and Operational | \$4,359,591                    | 18.9% | \$5,280,693          | 21.2%      | \$4,822,318         | 18.6% | \$5,497,944       | 20.1% | \$6,120,923       | 21.4% | \$6,585,442  | 23.1%      |  |  |
| Non Operational          | \$6,055,673                    | 26.2% | \$6,368,374          | 25.5%      | \$6,432,577         | 24.8% | \$6,993,365       | 25.5% | \$7,789,055       | 27.2% | \$6,218,829  | 21.8%      |  |  |
| Not Categorized          | \$0                            | 0.0%  | \$0                  | 0.0%       | \$0                 | 0.0%  | \$0               | 0.0%  | \$0               | 0.0%  | \$0          | 0.0%       |  |  |
| Total                    | \$10,415,264                   | 45.1% | \$11,649,067         | 46.7%      | \$11,254,894        | 43.3% | \$12,491,309      | 45.6% | \$13,909,978      | 48.6% | \$12,804,271 | 44.9%      |  |  |
|                          |                                |       |                      |            |                     |       |                   |       |                   |       |              |            |  |  |