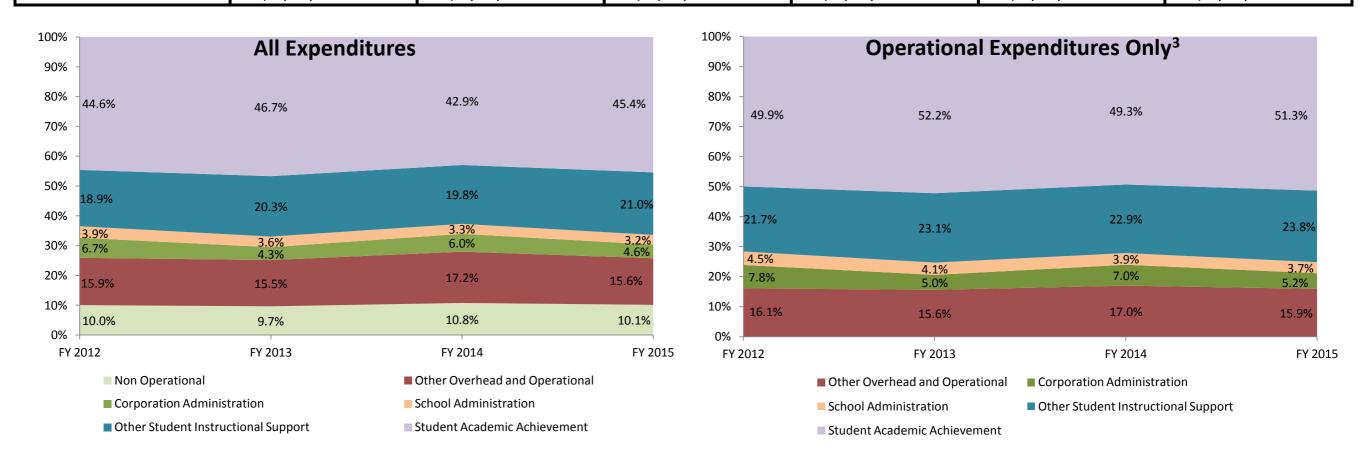

## School Corporation Expenditures by Account Biannual Financial Report Data West Central School Corp (6630)

|                               |             |            |             | In         | structional Expe | enditures  |             |            |             |            |             |            |
|-------------------------------|-------------|------------|-------------|------------|------------------|------------|-------------|------------|-------------|------------|-------------|------------|
|                               | FY 2006     |            | FY 2009     | $\theta^2$ | FY 201           | 2          | FY 201      | 3          | FY 2014     | 4          | FY 201      | 5          |
|                               | Amount      | % of Total | Amount      | % of Total | Amount           | % of Total | Amount      | % of Total | Amount      | % of Total | Amount      | % of Total |
| Student Academic Achievement  | \$5,762,472 | 49.9%      | \$6,024,640 | 49.2%      | \$5,982,250      | 44.6%      | \$6,096,420 | 46.7%      | \$5,705,860 | 42.9%      | \$5,893,784 | 45.4%      |
| Student Instructional Support | \$2,731,480 | 23.7%      | \$3,012,840 | 24.6%      | \$3,052,409      | 22.8%      | \$3,110,639 | 23.8%      | \$3,069,536 | 23.1%      | \$3,143,481 | 24.2%      |
| Total                         | \$8,493,952 | 73.6%      | \$9,037,480 | 73.7%      | \$9,034,659      | 67.3%      | \$9,207,059 | 70.5%      | \$8,775,396 | 66.0%      | \$9,037,265 | 69.7%      |

|                          |                      |            |                                           | Non        | Instructional Ex | penditures | 5            |            |              |            |              |            |
|--------------------------|----------------------|------------|-------------------------------------------|------------|------------------|------------|--------------|------------|--------------|------------|--------------|------------|
|                          | FY 2006 <sup>1</sup> |            | FY 2006 <sup>1</sup> FY 2009 <sup>2</sup> |            | FY 201           | 2          | FY 201       | FY 2013    |              | 4          | FY 2015      |            |
|                          | Amount               | % of Total | Amount                                    | % of Total | Amount           | % of Total | Amount       | % of Total | Amount       | % of Total | Amount       | % of Total |
| Overhead and Operational | \$1,970,582          | 17.1%      | \$2,183,126                               | 17.8%      | \$3,033,536      | 22.6%      | \$2,588,674  | 19.8%      | \$3,080,770  | 23.2%      | \$2,622,456  | 20.2%      |
| Non Operational          | \$1,075,822          | 9.3%       | \$1,035,247                               | 8.4%       | \$1,347,247      | 10.0%      | \$1,260,111  | 9.7%       | \$1,431,190  | 10.8%      | \$1,315,481  | 10.1%      |
| Not Categorized          | \$0                  | 0.0%       | \$0                                       | 0.0%       | \$0              | 0.0%       | \$0          | 0.0%       | \$0          | 0.0%       | \$0          | 0.0%       |
| Total                    | \$3,046,404          | 26.4%      | \$3,218,374                               | 26.3%      | \$4,380,783      | 32.7%      | \$3,848,785  | 29.5%      | \$4,511,960  | 34.0%      | \$3,937,937  | 30.3%      |
|                          |                      |            |                                           |            |                  |            |              |            |              |            |              |            |
| Grand Total              | \$11,540,356         |            | \$12,255,854                              |            | \$13,415,442     |            | \$13,055,844 |            | \$13,287,357 |            | \$12,975,202 |            |

Note 3: Operational expenditures exclude: Non Operational expenditure type, Property object codes, and Adult/Continuing Education accounts.

|         |                                   | West Central Scho                                            |                  |                   |                   | _           | Perc            | ent Change      |                 |
|---------|-----------------------------------|--------------------------------------------------------------|------------------|-------------------|-------------------|-------------|-----------------|-----------------|-----------------|
| Account |                                   |                                                              | FY 2006          | FY 2009           | FY 2014           | FY 2015     | 2006 to<br>2015 | 2009 to<br>2015 | 2014 to<br>201! |
|         |                                   | Student Academic                                             |                  |                   |                   |             |                 |                 |                 |
| 11050   | Regular Programs                  | Full Day Kindergarten                                        | \$9,198          | \$277,780         | \$256,563         | \$233,483   | 2438.5%         | -15.9%          | -9.0%           |
| 11100   | Regular Programs                  | Elementary                                                   | \$1,271,676      | \$1,412,115       | \$1,141,093       | \$1,192,708 | -6.2%           | -15.5%          | 4.59            |
| 11200   | Regular Programs                  | Middle/Junior High                                           | \$520,516        | \$596,870         | \$616,929         | \$606,236   | 16.5%           | 1.6%            | -1.79           |
| 11300   | Regular Programs                  | High School                                                  | \$900,607        | \$1,247,200       | \$1,089,965       | \$1,013,912 | 12.6%           | -18.7%          | -7.09           |
| 11350   | Regular Programs                  | High School - Academic Honors Diploma                        | \$15,557         | \$19,920          | \$4,307           | \$26,178    | 68.3%           | 31.4%           | 507.79          |
| 11355   | Regular Programs                  | High School - Acad. Honors High Ability Students             | \$0              | \$0               | \$0               | \$3,000     | NA              | NA              | Ν               |
| 11420   | Regular Programs                  | Vocational Education - Agriculture B                         | \$40,619         | \$43,840          | \$45 <i>,</i> 894 | \$44,390    | 9.3%            | 1.3%            | -3.3            |
| 11440   | Regular Programs                  | Vocational Education - Health Occupations                    | \$0              | \$0               | \$29 <i>,</i> 445 | \$24,151    | NA              | NA              | -18.09          |
| 11450   | Regular Programs                  | Vocational Education - Consumer and Homemaking               | \$44,061         | \$43 <i>,</i> 688 | \$56 <i>,</i> 098 | \$55,686    | 26.4%           | 27.5%           | -0.79           |
| 11470   | Regular Programs                  | Vocational Education - Business Education                    | \$51,202         | \$60,949          | \$63,776          | \$70,190    | 37.1%           | 15.2%           | 10.19           |
| 11590   | Regular Programs                  | Vocational Education - Other Vocational Ed. Programs         | \$9,867          | \$2,396           | \$61              | \$339       | -96.6%          | -85.9%          | 455.99          |
| 11910   | Regular Programs                  | Other Regular Programs - Competency Testing                  | \$0              | \$600             | \$0               | \$0         | NA              | NA              | Ν               |
| 12110   | Special Programs                  | Gifted and Talented - Gifted And Talented                    | \$12,149         | \$25,448          | \$27,800          | \$24,646    | 102.9%          | -3.2%           | -11.39          |
| 12210   | Special Programs                  | Mental Disabilities - Mild Mental Disabilities               | \$393,614        | \$591,268         | \$764,509         | \$707,464   | 79.7%           | 19.7%           | -7.5            |
| 12230   | Special Programs                  | Mental Disabilities - Severe Mental Disabilities             | \$82,268         | \$19,962          | \$111,646         | \$82,805    | 0.7%            | 314.8%          | -25.89          |
| 12310   | Special Programs                  | Physical Impairment - Orthopedic Impairment                  | \$43,499         | \$64,720          | \$76,415          | \$89,916    | 106.7%          | 38.9%           | 17.7            |
| 12330   | Special Programs                  | Physical Impairment - Visual Impairment                      | \$36,738         | \$56,820          | \$57,513          | \$64,873    | 76.6%           | 14.2%           | 12.89           |
| 12340   | Special Programs                  | Physical Impairment - Hearing Impairment                     | \$51,985         | \$73,072          | \$74,452          | \$77,334    | 48.8%           | 5.8%            | 3.99            |
| 12350   | Special Programs                  | Physical Impairment - Homebound                              | \$1,571          | \$4,594           | \$1,876           | \$2,768     | 76.1%           | -39.8%          | 47.5            |
| 12410   | Special Programs                  | Emotional Disabilities - Full Time                           | \$462,667        | \$309,258         | \$376,770         | \$346,177   | -25.2%          | 11.9%           | -8.1            |
| 12510   | Special Programs                  | Culturally Different - Communication Disorders               | \$50,176         | \$59,715          | \$57,309          | \$57,013    | 13.6%           | -4.5%           | -0.5            |
| 12520   | Special Programs                  | Culturally Different - Compensatory                          | \$1,500          | \$3,076           | \$0               | \$0         | NA              | NA              | N               |
| 12810   | Special Programs                  | Special Education Preschool                                  | \$209,845        | \$565,943         | \$285,689         | \$564,434   | 169.0%          | -0.3%           | 97.69           |
| 12900   | Special Programs                  | Other Special Programs                                       | \$10,307         | \$35,230          | \$12,827          | \$16,002    | 55.3%           | -54.6%          | 24.89           |
| 14100   | Summer School Programs            | Elementary                                                   | \$117,642        | \$108,628         | \$141,117         | \$147,588   | 25.5%           | 35.9%           | 4.69            |
| 14300   | Summer School Programs            | High School                                                  | \$8,674          | \$9,620           | \$8,184           | \$7,490     | -13.6%          | -22.1%          | -8.59           |
| 15100   | Enrichment Programs               | Non-Credit                                                   | \$7,293          | Ş0                | \$0               | \$0         | NA              | NA              | N               |
| 16100   | Remediation                       | Remediation Testing                                          | \$1,466          | \$280             | \$0               | \$0         | NA              | NA              | N               |
| 16200   | Remediation                       | Preventive Remediation                                       | \$2,037          | \$9,821           | \$2,420           | \$804       | -60.5%          | -91.8%          | -66.89          |
| 17300   | Pay. to Other Gov. Units in State | Area Vocat. School (Part. Share)                             | \$26,337         | \$33,785          | \$18,772          | \$16,051    | -39.1%          | -52.5%          | -14.59          |
| 17400   | Pay. to Other Gov. Units in State | Joint Services and Supply - Special Ed.                      | \$40,913         | \$31,444          | \$91,265          | \$67,319    | 64.5%           | 114.1%          | -26.29          |
| 17500   | Pay. to Other Gov. Units in State | Special Ed Interlocal Agreements                             | \$12,500         | \$12,500          | \$16,000          | \$16,000    | 28.0%           | 28.0%           | 0.09            |
| 17900   | Pay. to Other Gov. Units in State | Other                                                        | \$20,000         | \$0               | \$0               | \$0         | NA              | NA              | N               |
| 22120   | Instruction                       | Imp. of Instruction - Instruction and Curriculum Dev.        | \$6,411          | \$259             | \$0               | \$250       | -96.1%          | -3.6%           | N               |
| 22130   | Instruction                       | Imp. of Instruction - Instructional Staff Training           | \$40,649         | \$44,846          | \$59,221          | \$59,038    | 45.2%           | 31.6%           | -0.39           |
| 22190   | Instruction                       | Imp. of Instruction - Other Imp. of Instruct. Services       | \$20,113         | \$22,038          | \$694             | \$0         | NA              | NA              | N               |
| 22220   | Instruction                       | Library/Media Services - School Library                      | \$89,561         | \$109,439         | \$126,418         | \$137,058   | 53.0%           | 25.2%           | 8.49            |
| 22230   | Instruction                       | Library/Media Services - Audiovisual                         | \$2,912          | \$3,505           | \$1,161           | \$925       | -68.2%          | -73.6%          | -20.39          |
| 22240   | Instruction                       | Library/Media Services - Educational Television              | \$4,813          | \$3,523           | \$2,674           | \$1,644     | -65.8%          | -53.4%          | -38.59          |
| 22250   | Instruction                       | Library/Media Services - Computer Assisted Instruc. Services | \$19,782         | \$14,131          | \$6,131           | \$9,642     | -51.3%          | -31.8%          | 57.39           |
| 22290   | Instruction                       | Library/Media Services - Other Educational Media Services    | \$30,355         | \$6,413           | \$5 <i>,</i> 740  | \$6,140     | -79.8%          | -4.3%           | 7.09            |
| 22350   | Instruction                       | Instruc. Related Tech Systems Operations                     | \$0              | \$0               | \$0               | \$17,913    | NA              | NA              | Ν               |
| 22360   | Instruction                       | Instruc. Related Tech Network Support                        | \$5 <i>,</i> 459 | \$6,653           | \$30,082          | \$25,257    | 362.7%          | 279.6%          | -16.09          |
| 22900   | Instruction                       | Other Support Service - Instruct. Staff                      | \$0              | \$27,100          | \$28,988          | \$29,209    | NA              | 7.8%            | 0.89            |
| 25520   | Central Services                  | Textbks. for Rent/Resale - Textbks., Workbooks, & Repairs    | \$96,709         | \$66,189          | \$16,053          | \$38,987    | -59.7%          | -41.1%          | 142.99          |
| 25540   | Central Services                  | Textbks. for Rent/Resale - Other Textbook Rental Service     | \$0              | \$0               | \$0               | \$8,767     | NA              | NA              | Ν               |
| 26497   | NA                                | Teachers Retir. Fund - 07 Acct. Code                         | \$300,978        | \$0               | \$0               | \$0         | NA              | NA              | N               |
|         | Student                           | Academic Achievement Total                                   | \$5,074,226      | \$6,024,640       | \$5,705,860       | \$5,893,784 | 16.2%           | -2.2%           | 3.3%            |
|         |                                   | Student Instruct                                             | onal Support     |                   |                   |             |                 |                 |                 |
| 21190   | Students                          | Attend. & Social Work Serv Other                             | \$1,084          | \$0               | \$0               | \$0         | NA              | NA              | N               |
| 21220   | Students                          | Guidance Services - Counseling Services                      | \$125,481        | \$157,221         | \$197,795         | \$203,514   | 62.2%           | 29.4%           | 2.9%            |
| 21220   |                                   |                                                              |                  |                   |                   |             |                 |                 |                 |