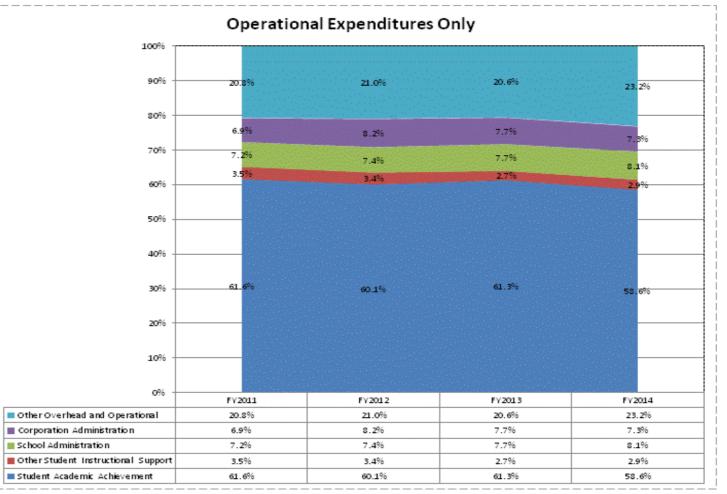

|                                                                        | FY 2006 | FY 2009 | FY 2013 | FY 2014 |
|------------------------------------------------------------------------|---------|---------|---------|---------|
| Student Instructional Expenditures (Academic Achievement plus Support) | 56.3%   | 48.8%   | 59.7%   | 58.2%   |

|                                                                                                                                                       |                           | FY 2009               | FY 2013                      | <u>Inc</u>            | crease from FY Increase from FY |               | Increase from |
|-------------------------------------------------------------------------------------------------------------------------------------------------------|---------------------------|-----------------------|------------------------------|-----------------------|---------------------------------|---------------|---------------|
| Account                                                                                                                                               | FY 2006                   |                       |                              | FY 2014               | <u>2006</u>                     | <u>2009</u>   | previous year |
| 24900 Other Support Services, School Administration                                                                                                   | \$135                     | \$0                   | \$0                          | \$0                   | -100%                           | N/A           | N/A           |
| Student Instructional Support Total                                                                                                                   | \$551,173                 | \$880,751             | \$719,178                    | \$709,934             | 29%                             | -19%          | -1%           |
| Overhead and Operational                                                                                                                              |                           |                       |                              |                       |                                 |               |               |
| 23110 Board of Education; Service Area Direction                                                                                                      | \$0                       | \$10,765              | \$10,765                     | \$10,765              | N/A                             | 0%            | 0%            |
| 23120 Board of Education; Service Area Assistants                                                                                                     | \$86,475                  | \$40,485              | \$43,281                     | \$41,833              | -52%                            | 3%            | -3%           |
| 23150 Board of Education; Legal Services                                                                                                              | \$7,649                   | \$7,215               | \$4,245                      | \$4,631               | -39%                            | -36%          | 9%            |
| 23160 Board of Education; Promotion Expenses                                                                                                          | \$4,166                   | \$1,419               | \$3,492                      | \$1,424               | -66%                            | 0%            | -59%          |
| 23190 Board of Education; Other Governing Body Services                                                                                               | \$0                       | \$20,808              | \$18,211                     | \$14,981              | N/A                             | -28%          | -18%          |
| 23210 Executive Administration; Office of The Superintendent                                                                                          | \$105,216                 | \$134,506             | \$153,248                    | \$121,929             | 16%                             | -9%           | -20%          |
| 23220 Executive Administration; Community Relations                                                                                                   | \$804                     | \$0                   | \$248                        | \$695                 | -14%                            | N/A           | 180%          |
| 23230 Executive Administration; Staff Relations and Negotiations                                                                                      | \$205                     | \$1,976               | \$451                        | \$614                 | 200%                            | -69%          | 36%           |
| 23290 Executive Administration; Other Executive Administration Services                                                                               | \$0                       | \$10,003              | \$7,173                      | \$4,649               | N/A                             | -54%          | -35%          |
| 25140 Fiscal Services; Receiving and Disbursing Funds                                                                                                 | \$6,361                   | \$64,199              | \$82,800                     | \$66,244              | > 500%                          | 3%            | -20%          |
| 25191 Other Fiscal Services; Refund of Revenue                                                                                                        | \$19,528                  | \$769                 | \$254                        | \$0                   | -100%                           | -100%         | -100%         |
| 25193 Other Fiscal Services; Printed Forms                                                                                                            | \$7,480                   | \$9,673               | \$5,521                      | \$9,318               | 25%                             | -4%           | 69%           |
| 25195 Other Fiscal Services; Bank Account Service Charge                                                                                              | \$0                       | \$2,653               | \$2,671                      | \$2,780               | N/A                             | 5%            | 4%            |
| 25199 Other Fiscal Services; Other                                                                                                                    | \$31,826                  | \$16,741              | \$16,025                     | \$16,711              | -47%                            | 0%            | 4%            |
| 25220 Purchasing, Warehousing, and Distribution Services; Purchasing                                                                                  | \$0                       | \$31,729              | \$31,568                     | \$37,190              | N/A                             | 17%           | 18%           |
| 25300 Printing, Publishing, and Duplicating Services                                                                                                  | \$0                       | \$10,947              | \$10,596                     | \$7,907               | N/A                             | -28%          | -25%          |
| 25750 Personnel Services; Health Services                                                                                                             | \$0                       | \$0                   | \$1,567                      | \$0                   | N/A                             | N/A           | -100%         |
| 25810 Administrative Technology Services; Technology Services Supervison And Administration                                                           | \$0                       | \$74,726              | \$83,553                     | \$71,83 <b>7</b>      | N/A                             | -4%           | -14%          |
| 25850 Administrative Technology Services; Network Support                                                                                             | \$0                       | \$39,824              | \$44,056                     | \$50,647              | N/A                             | 27%           | 15%           |
| 25860 Administrative Technology Services; Hardware Maintenance And Support                                                                            | \$0                       | \$96,853              | \$284,737                    | \$169,568             | N/A                             | 75%           | -40%          |
| 25870 Administrative Technology Services; Professional Development Costs For Administrative Techr                                                     | \$0                       | \$0,055               | \$204,737                    | \$500                 | N/A                             | N/A           | N/A           |
| 25890 Other Technology Services                                                                                                                       | <b>\$0</b>                | \$0                   | \$0                          | \$0                   | N/A                             | N/A           | N/A           |
| 25920 Ditch Assessments                                                                                                                               | \$143                     | \$141                 | \$0                          | \$0                   | -100%                           | -100%         | N/A           |
| 25950 Other Assessments                                                                                                                               | \$0                       | \$2,440               | \$2,130                      | \$2,269               | N/A                             | -7%           | 6%            |
| 25990 Other Support Services, Central                                                                                                                 | <b>\$0</b>                | \$5,000               | \$5,794                      | \$2,203               | N/A                             | -57%          | -63%          |
| 26100 Operation and Maintenance of Plant Services; Service Area Direction                                                                             | \$0<br>\$0                | \$77,726              | \$5,7 <i>9</i> 4<br>\$53,212 | \$54,939              | N/A                             | -29%          | 3%            |
|                                                                                                                                                       | \$560,484                 |                       |                              |                       | -2%                             | -1%           | 10%           |
| 26200 Operation and Maintenance of Plant Services; Maintenance of Buildings                                                                           |                           | \$556,316<br>\$10,778 | \$501,050<br>\$2,876         | \$551,003<br>\$9,716  | -12%                            | -10%          | 238%          |
| 26300 Operation and Maintenance of Plant Services; Maintenance of Grounds 26400 Operation and Maintenance of Plant Services; Maintenance of Equipment | \$10,991<br>\$20,007      |                       |                              |                       | 6%                              | 1%            | 12%           |
| 26600 Operation and Maintenance of Plant Services; Maintenance of Equipment 26600 Operation and Maintenance of Plant Services; Security Services      | \$29,997<br><b>\$2</b> 68 | \$31,521<br>\$11      | \$28,527                     | \$31,935<br>*0        | -100%                           | -100%         | N/A           |
|                                                                                                                                                       | \$200<br>\$47,630         | \$11<br>\$57,197      | \$0<br>\$38.750              | \$0<br>\$45.045       | -100%<br>-4%                    | -100%<br>-20% | 19%           |
| 26700 Operation and Maintenance of Plant Services; Insurance                                                                                          |                           |                       | \$38,750<br>\$30,634         | \$45,945<br>\$22,467  |                                 |               |               |
| 26800 Operation and Maintenance of Plant Services; Other Operation and Maintenance of Plant                                                           | \$0<br>\$46.000           | \$44,229<br>\$45,433  | \$29,631                     | \$22,167              | N/A                             | -50%          | -25%          |
| 27010 Student Transportation; Service Area Direction                                                                                                  | \$16,080                  | \$45,432              | \$61,878                     | \$60,300              | 275%                            | 33%           | -3%           |
| 27100 Student Transportation; Vehicle Operation                                                                                                       | \$205,960                 | \$187,878             | \$195,412                    | \$195,899<br>\$24,456 | -5%                             | 4%            | 0%            |
| 27200 Student Transportation; Monitoring Services                                                                                                     | \$3,111                   | \$17,297              | \$23,063                     | \$21,456              | > 500%                          | 24%           | -7%           |
| 27300 Student Transportation; Vehicle Servicing and Maintenance                                                                                       | \$98,873                  | \$14,220              | \$14,939<br>\$470,007        | \$24,068              | -76%                            | 69%           | 61%           |
| 27400 Student Transportation; Purchase of School Buses                                                                                                | \$144,997                 | \$129,708             | \$170,207                    | \$170,207             | 17%                             | 31%           | 0%            |
| 27500 Student Transportation; Insurance on Buses                                                                                                      | \$17,160                  | \$0                   | \$5,141                      | \$5,306               | -69%                            | N/A           | 3%            |
| 27700 Student Transportation; Contracted Transportation Services                                                                                      | \$6,748                   | \$0                   | \$0                          | \$0                   | -100%                           | N/A           | N/A           |
| 27900 Student Transportation; Other Student Transportation Services                                                                                   | \$13,513                  | \$70,289              | \$85,950                     | \$125,634             | > 500%                          | 79%           | 46%           |
| 27910 Student Transportation; Bus Driver Training                                                                                                     | \$835                     | \$0                   | \$0                          | \$0                   | -100%                           | N/A           | N/A           |
| 31100 Food Services Operations; Service Area Direction                                                                                                | \$22,109                  | \$28,264              | \$30,303                     | \$31,273              | 41%                             | 11%           | 3%            |
| 31200 Food Services Operations; Food Preparation and Dispensing                                                                                       | \$115,342                 | \$153,270             | \$156,455                    | \$158,260             | 37%                             | 3%            | 1%            |
| 31400 Food Services Operations; Food Purchases                                                                                                        | \$152,586                 | \$179,857             | \$196,052                    | \$189,636             | 24%                             | 5%            | -3%           |
| 31900 Other Food Services                                                                                                                             | \$0                       | \$7,121               | \$5,291                      | \$2,988               | N/A                             | -58%          | -44%          |
| Overhead and Operational Total                                                                                                                        | \$1,716,537               | \$2,193,987           | \$2,411,123                  | \$2,339,377           | 36%                             | 7%            | -3%           |