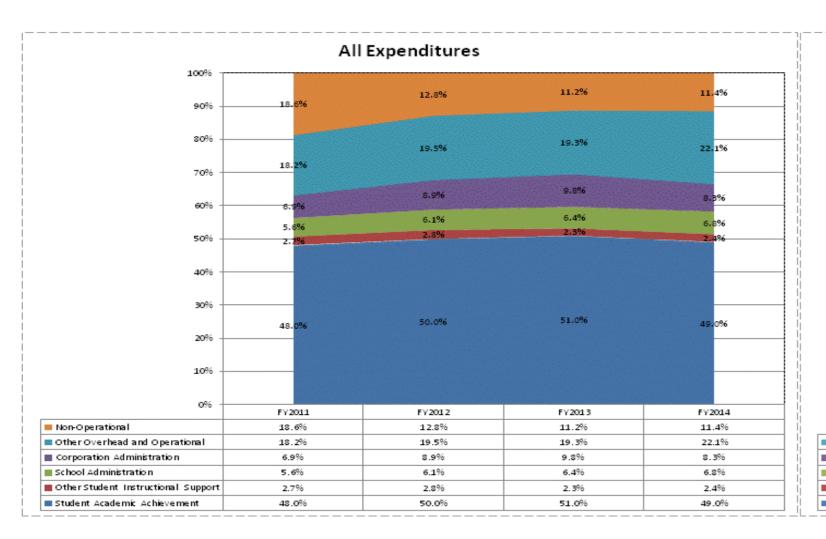

|                                  |             | FY06 % of Total |              | FY09 % of Total |             | FY13 % of Total |             | FY14 % of Total |
|----------------------------------|-------------|-----------------|--------------|-----------------|-------------|-----------------|-------------|-----------------|
| Wes-Del Community Schools (1885) | FY 2006     | Ехр             | FY 2009      | Exp             | FY 2013     | Exp             | FY 2014     | Exp             |
| Student Academic Achievement     | \$4,421,128 | 49.0%           | \$4,351,553  | 40.6%           | \$4,221,556 | 51.0%           | \$3,775,195 | 49.0%           |
| Student Instructional Support    | \$654,603   | 7.3%            | \$880,751    | 8.2%            | \$719,178   | 8.7%            | \$709,934   | 9.2%            |
| Overhead and Operational         | \$1,879,529 | 20.9%           | \$2,193,987  | 20.5%           | \$2,411,123 | 29.1%           | \$2,339,377 | 30.4%           |
| Nonoperational                   | \$2,058,678 | 22.8%           | \$3,294,148  | 30.7%           | \$927,043   | 11.2%           | \$877,673   | 11.4%           |
| Grand Total                      | \$9,013,939 |                 | \$10,720,440 |                 | \$8,278,900 |                 | \$7,702,178 |                 |

|                                                                        | FY 2006 | FY 2009 | FY 2013 | FY 2014 |
|------------------------------------------------------------------------|---------|---------|---------|---------|
| Student Instructional Expenditures (Academic Achievement plus Support) | 56.3%   | 48.8%   | 59.7%   | 58.2%   |