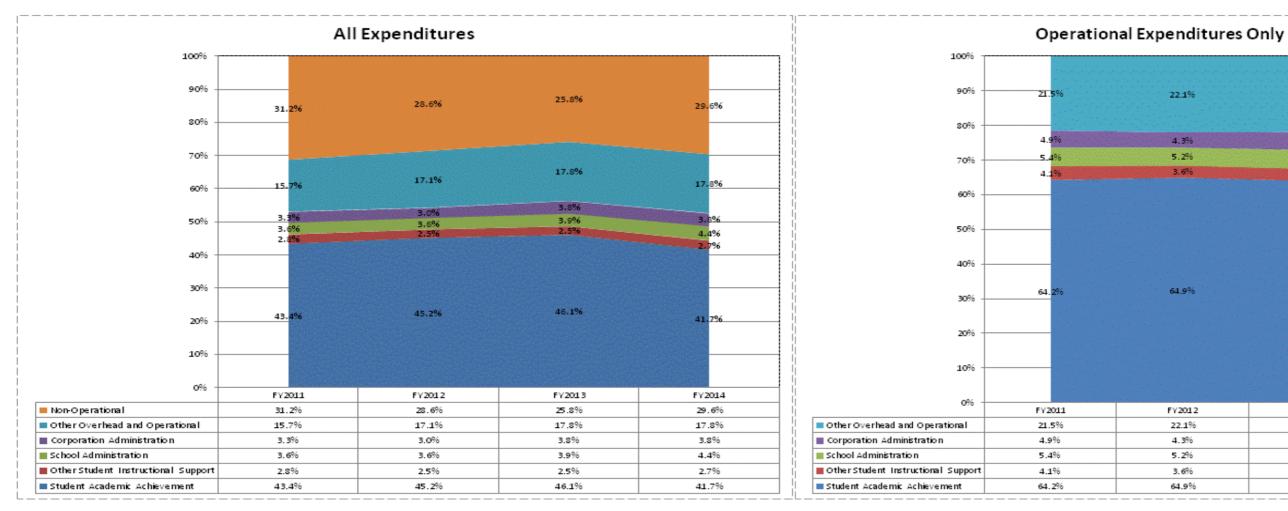

|                                      |              | FY06 % of Total |              | FY09 % of Total |              | FY13 % of Total |              | FY14 % of Total |
|--------------------------------------|--------------|-----------------|--------------|-----------------|--------------|-----------------|--------------|-----------------|
| Wawasee Community School Corp (4345) | FY 2006      | Exp             | FY 2009      | Exp             | FY 2013      | Exp             | FY 2014      | Exp             |
| Student Academic Achievement         | \$18,474,334 | 53.7%           | \$16,081,840 | 51.2%           | \$16,566,611 | 46.1%           | \$16,058,663 | 41.7%           |
| Student Instructional Support        | \$2,936,850  | 8.5%            | \$2,395,316  | 7.6%            | \$2,328,633  | 6.5%            | \$2,735,241  | 7.1%            |
| Overhead and Operational             | \$6,533,002  | 19.0%           | \$7,159,043  | 22.8%           | \$7,772,672  | 21.6%           | \$8,349,009  | 21.7%           |
| Nonoperational                       | \$6,470,500  | 18.8%           | \$5,754,773  | 18.3%           | \$9,292,175  | 25.8%           | \$11,410,877 | 29.6%           |
| Grand Total                          | \$34,414,686 |                 | \$31,390,972 |                 | \$35,960,091 |                 | \$38,553,790 |                 |