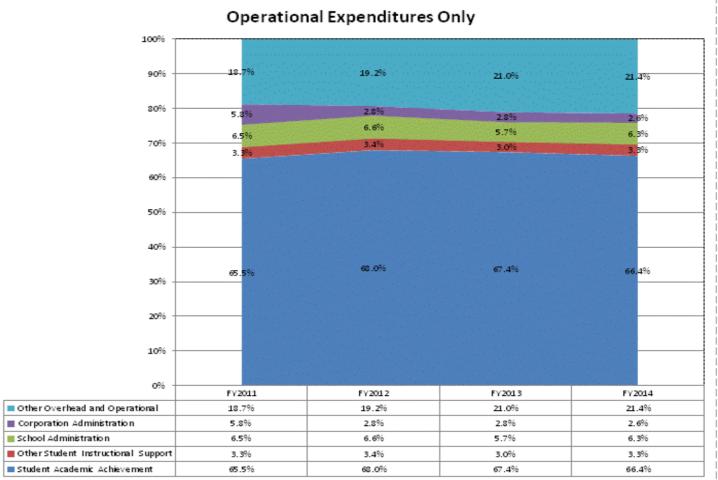

|                               |              | FY06 % of Total |              | FY09 % of Total |              | FY13 % of Total |              | FY14 % of Total |
|-------------------------------|--------------|-----------------|--------------|-----------------|--------------|-----------------|--------------|-----------------|
| Washington Com Schools (1405) | FY 2006      | Ехр             | FY 2009      | Ехр             | FY 2013      | Exp             | FY 2014      | Exp             |
| Student Academic Achievement  | \$13,466,360 | 59.0%           | \$14,032,089 | 53.2%           | \$13,797,628 | 57.8%           | \$13,390,354 | 56.0%           |
| Student Instructional Support | \$1,845,864  | 8.1%            | \$1,952,801  | 7.4%            | \$1,743,153  | 7.3%            | \$1,915,432  | 8.0%            |
| Overhead and Operational      | \$3,952,873  | 17.3%           | \$5,339,534  | 20.2%           | \$4,801,648  | 20.1%           | \$4,826,848  | 20.2%           |
| Nonoperational                | \$3,549,063  | 15.6%           | \$5,073,388  | 19.2%           | \$3,541,680  | 14.8%           | \$3,790,544  | 15.8%           |
| Grand Total                   | \$22,814,159 |                 | \$26,397,812 |                 | \$23,884,108 |                 | \$23,923,179 |                 |

|                                                                        | FY 2006 | FY 2009 | FY 2013 | FY 2014 |
|------------------------------------------------------------------------|---------|---------|---------|---------|
| Student Instructional Expenditures (Academic Achievement plus Support) | 67.1%   | 60.6%   | 65.1%   | 64.0%   |