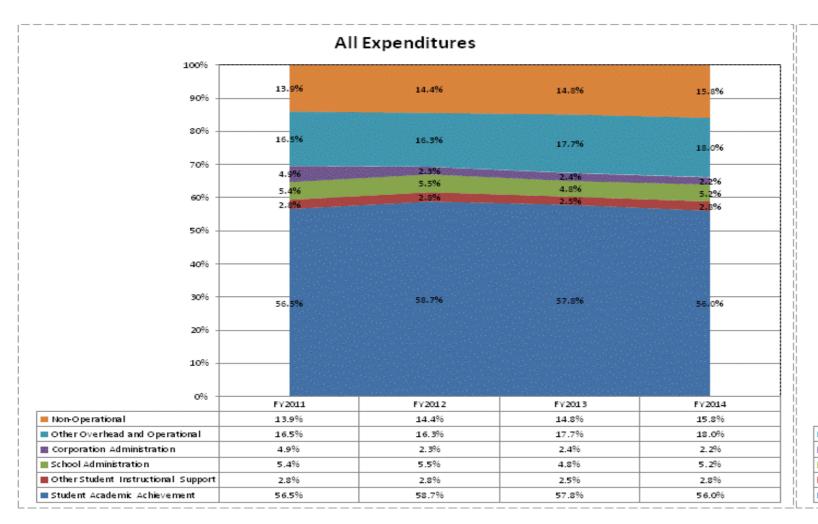

|                               |              | FY06 % of Total |              | FY09 % of Total |              | FY13 % of Total |              | FY14 % of Total |
|-------------------------------|--------------|-----------------|--------------|-----------------|--------------|-----------------|--------------|-----------------|
| Washington Com Schools (1405) | FY 2006      | Ехр             | FY 2009      | Ехр             | FY 2013      | Exp             | FY 2014      | Exp             |
| Student Academic Achievement  | \$13,466,360 | 59.0%           | \$14,032,089 | 53.2%           | \$13,797,628 | 57.8%           | \$13,390,354 | 56.0%           |
| Student Instructional Support | \$1,845,864  | 8.1%            | \$1,952,801  | 7.4%            | \$1,743,153  | 7.3%            | \$1,915,432  | 8.0%            |
| Overhead and Operational      | \$3,952,873  | 17.3%           | \$5,339,534  | 20.2%           | \$4,801,648  | 20.1%           | \$4,826,848  | 20.2%           |
| Nonoperational                | \$3,549,063  | 15.6%           | \$5,073,388  | 19.2%           | \$3,541,680  | 14.8%           | \$3,790,544  | 15.8%           |
| Grand Total                   | \$22,814,159 |                 | \$26,397,812 |                 | \$23,884,108 |                 | \$23,923,179 |                 |

|                                                                        | FY 2006 | FY 2009 | FY 2013 | FY 2014 |
|------------------------------------------------------------------------|---------|---------|---------|---------|
| Student Instructional Expenditures (Academic Achievement plus Support) | 67.1%   | 60.6%   | 65.1%   | 64.0%   |