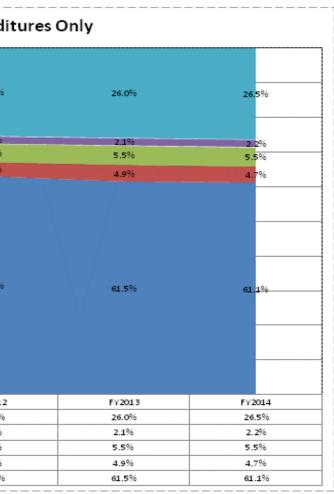

|                                   |              | FY06 % of Total |              | FY09 % of Total |              | FY13 % of Total |              | FY14 % of Total |
|-----------------------------------|--------------|-----------------|--------------|-----------------|--------------|-----------------|--------------|-----------------|
| Warrick County School Corp (8130) | FY 2006      | Exp             | FY 2009      | Exp             | FY 2013      | Ехр             | FY 2014      | Exp             |
| Student Academic Achievement      | \$41,235,816 | 52.4%           | \$44,317,241 | 48.6%           | \$46,526,581 | 48.5%           | \$47,546,390 | 49.8%           |
| Student Instructional Support     | \$4,155,022  | 5.3%            | \$5,030,997  | 5.5%            | \$7,844,021  | 8.2%            | \$7,882,493  | 8.3%            |
| Overhead and Operational          | \$16,219,886 | 20.6%           | \$20,251,449 | 22.2%           | \$22,101,887 | 23.1%           | \$23,369,064 | 24.5%           |
| Nonoperational                    | \$17,087,945 | 21.7%           | \$21,558,987 | 23.6%           | \$19,408,256 | 20.2%           | \$16,656,439 | 17.4%           |
| Grand Total                       | \$78,698,669 |                 | \$91,158,674 |                 | \$95,880,745 |                 | \$95,454,385 |                 |