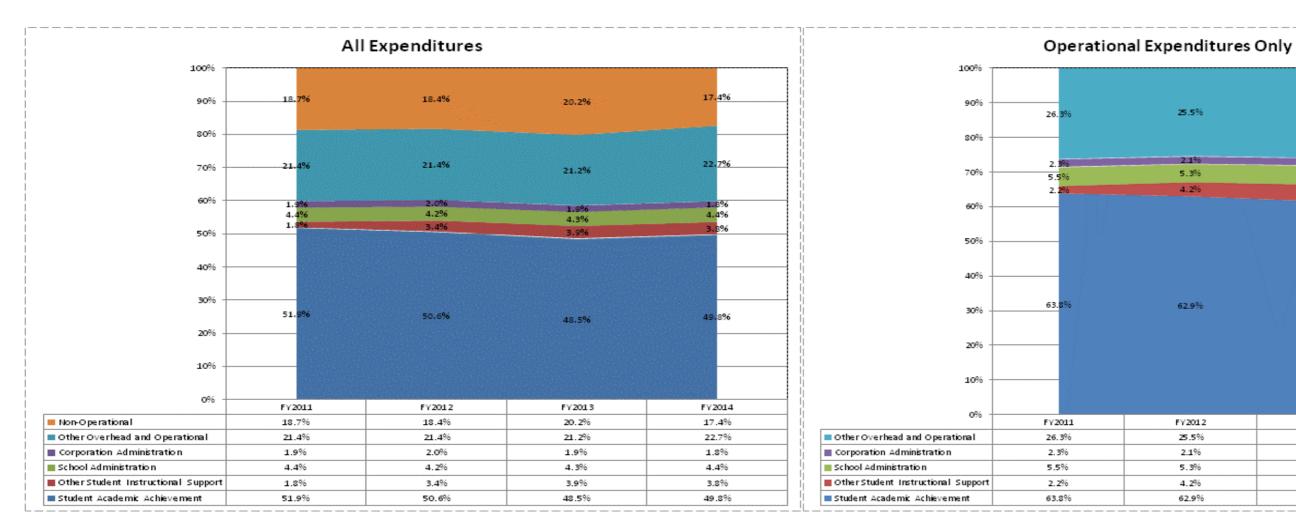

|                                   |              | FY06 % of Total |              | FY09 % of Total |              | FY13 % of Total |              | FY14 % of Total |
|-----------------------------------|--------------|-----------------|--------------|-----------------|--------------|-----------------|--------------|-----------------|
| Warrick County School Corp (8130) | FY 2006      | Exp             | FY 2009      | Exp             | FY 2013      | Ехр             | FY 2014      | Exp             |
| Student Academic Achievement      | \$41,235,816 | 52.4%           | \$44,317,241 | 48.6%           | \$46,526,581 | 48.5%           | \$47,546,390 | 49.8%           |
| Student Instructional Support     | \$4,155,022  | 5.3%            | \$5,030,997  | 5.5%            | \$7,844,021  | 8.2%            | \$7,882,493  | 8.3%            |
| Overhead and Operational          | \$16,219,886 | 20.6%           | \$20,251,449 | 22.2%           | \$22,101,887 | 23.1%           | \$23,369,064 | 24.5%           |
| Nonoperational                    | \$17,087,945 | 21.7%           | \$21,558,987 | 23.6%           | \$19,408,256 | 20.2%           | \$16,656,439 | 17.4%           |
| Grand Total                       | \$78,698,669 |                 | \$91,158,674 |                 | \$95,880,745 |                 | \$95,454,385 |                 |