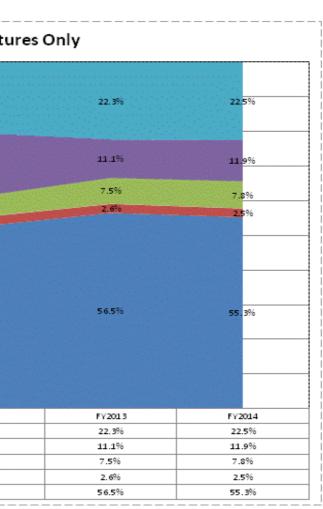

|                             |                 | FY06 % of Total |              | FY09 % of Total |              | FY13 % of Total |              | FY14 % of Total |
|-----------------------------|-----------------|-----------------|--------------|-----------------|--------------|-----------------|--------------|-----------------|
| Wabash City Schools (806)   | ) FY 2006       | Exp             | FY 2009      | Exp             | FY 2013      | Exp             | FY 2014      | Ехр             |
| Student Academic Achieveme  | nt \$7,149,657  | 58.7%           | \$7,601,253  | 55.4%           | \$7,482,343  | 50.3%           | \$7,540,977  | 47.7%           |
| Student Instructional Suppo | rt \$1,048,785  | 8.6%            | \$1,310,560  | 9.5%            | \$1,312,477  | 8.8%            | \$1,394,873  | 8.8%            |
| Overhead and Operation      | al \$2,881,523  | 23.7%           | \$3,728,194  | 27.2%           | \$4,389,867  | 29.5%           | \$4,890,174  | 31.0%           |
| Nonoperation                | al \$1,100,989  | 9.0%            | \$1,085,752  | 7.9%            | \$1,697,074  | 11.4%           | \$1,971,429  | 12.5%           |
| Grand Tot                   | al \$12,180,954 |                 | \$13,725,760 |                 | \$14,881,762 |                 | \$15,797,453 |                 |

| FY 2006 F                                                                    | ( 2009 |
|------------------------------------------------------------------------------|--------|
| Student Instructional Expenditures (Academic Achievement plus Support) 67.3% | 64.9%  |

**FY 2013** 59.1%

**FY 2014** 56.6%

|                                                                                          |                                       |                |                |                | Increase from FY    | Increase from |               |
|------------------------------------------------------------------------------------------|---------------------------------------|----------------|----------------|----------------|---------------------|---------------|---------------|
| Account                                                                                  | FY 2006                               | <u>FY 2009</u> | <u>FY 2013</u> | <u>FY 2014</u> | <u>2006</u>         | <u>2009</u>   | previous year |
| Student Academic Achievement                                                             |                                       |                |                |                |                     |               |               |
| 11025 Regular Programs; Non Spec Ed Preschool                                            | \$0                                   | \$0            | \$10,682       | \$301          | N/A                 | N/A           | -97%          |
| 11050 Regular Programs; Full Day Kindergarten                                            | \$61,398                              | \$68,413       | \$395,484      | \$413,538      | > 500%              | > 500%        | 5%            |
| 11100 Regular Programs; Elementary                                                       | \$1,807,082                           | \$2,646,215    | \$2,421,239    | \$2,445,152    | 35%                 | -8%           | 1%            |
| 11200 Regular Programs; Middle/Junior High                                               | \$836,088                             | \$1,301,740    | \$1,218,164    | \$1,273,239    |                     | -2%           | 5%            |
| 11300 Regular Programs; High School                                                      | \$1,235,955                           | \$1,755,627    | \$1,698,570    | \$1,829,022    |                     | 4%            | 8%            |
| 11630 Regular Programs; Alternative Education Programs; High School                      | \$0                                   | \$73,655       | \$0            | \$0            |                     | -100%         | N/A           |
| 12110 Gifted And Talented; Gifted and Talented                                           | \$162,793                             | \$289,806      | \$233,476      | \$153,032      |                     | -47%          | -34%          |
| 12210 Mental Disabilities; Mild Mental Disabilities                                      | \$207,105                             | \$407,695      | \$365,315      | \$347,152      | 68%                 | -15%          | -5%           |
| 12610 Learning Disability                                                                | \$240,537                             | \$304,617      | \$283,624      | \$295,561      | 23%                 | -3%           | 4%            |
| 12710 Equal Opportunity At Risk                                                          | \$44,897                              | \$80,792       | \$147,361      | \$101,818      | 127%                | 26%           | -31%          |
| 12900 Other Special Programs                                                             | \$10,834                              | \$40,945       | \$4,067        | \$17,958       | 66%                 | -56%          | 342%          |
| 14100 Summer School Programs; Elementary                                                 | \$2,464                               | \$0            | \$9,316        | \$3,085        | 25%                 | N/A           | -67%          |
| 14200 Summer School Programs; Middle/Junior High School                                  | \$9,030                               | \$6,486        | \$16,539       | \$22,498       | 149%                | 247%          | 36%           |
| 14300 Summer School Programs; High School                                                | \$6,189                               | \$7,101        | \$901          | \$0            | -100%               | -100%         | -100%         |
| 16100 Remediation Testing                                                                | \$16,140                              | \$13,325       | \$0            | \$0            | -100%               | -100%         | N/A           |
| 16200 Preventive Remediation                                                             | \$16,367                              | \$25,748       | \$1,719        | \$0            | -100%               | -100%         | -100%         |
| 22120 Improvement of Instruction; Instruction and Curriculum Development                 | \$3,621                               | \$22,246       | \$9,965        | \$11,666       |                     | -48%          | 17%           |
| 22130 Improvement of Instruction; Instructional Staff Training                           | \$88,806                              | \$72,994       | \$90,447       | \$76,399       | -14%                | 5%            | -16%          |
| 22220 Library/Media Services; School Library                                             | \$191,122                             | \$228,981      | \$207,260      | \$212,659      | 11%                 | -7%           | 3%            |
| 22230 Library/Media Services; Audiovisual                                                | \$1,320                               | \$2,772        | \$3,086        | \$9,713        | > 500%              | 250%          | 215%          |
| 22290 Library/Media Services; Other Educational Media Services                           | \$75                                  | \$79           | \$0            | \$0            | -100%               | -100%         | N/A           |
| 22310 Instruction, Related Technology; Technology Service Supervision and Administration | \$0                                   | \$0            | \$166,148      | \$96,883       | N/A                 | N/A           | -42%          |
| 22320 Instruction, Related Technology; Student Learning Centers                          | \$0                                   | \$6,698        | \$0            | \$0            | N/A                 | -100%         | N/A           |
| 22350 Instruction, Related Technology; Systems Operations                                | \$0<br>\$0                            | \$0            | \$0            | \$0            | N/A                 | N/A           | N/A           |
| 22360 Instruction, Related Technology; Network Support                                   | \$178,920                             | \$87,299       | \$95,375       | \$75,021       | -58%                | -14%          | -21%          |
| 22370 Instruction, Related Technology; Hardware Maintenance and Support                  | \$0                                   | \$16,326       | \$0            | \$0            | N/A                 | -100%         | N/A           |
| 25520 Textbooks for Rent or Resale; Textbooks, Workbooks, and Repairs                    | \$76,850                              | \$110,743      | \$102,535      | \$156,279      |                     | 41%           | 52%           |
| 25540 Textbooks for Rent or Resale; Other Textbook Rental Service                        | \$804                                 | \$464          | \$1,068        | \$0            | -100%               | -100%         | -100%         |
| 25560 Textbooks for Rent or Resale; Textbooks and Workbooks                              | \$004                                 | \$30,485       | \$0            | \$0<br>\$0     | N/A                 | -100%         | N/A           |
| 26497 2007 Account Code - Teachers Retirement Fund                                       | \$312,978                             | \$0            | \$0<br>\$0     | \$0<br>\$0     | N/A                 | N/A           | N/A           |
| Student Academic Achievement Total                                                       | \$5,511,377                           | \$7,601,253    | \$7,482,343    | \$7,540,977    | 37%                 | -1%           | 1%            |
|                                                                                          | , , , , , , , , , , , , , , , , , , , |                | * , - ,        | * ,,-          |                     |               |               |
| Student Instructional Support                                                            | ¢4.44.000                             | ¢000.000       | ¢040 704       | ¢000.004       | <b>EC</b> 0/        | 40/           | 50/           |
| 21220 Guidance Services; Counseling Services                                             | \$141,826                             | \$222,920      | \$210,701      | \$220,891      | 56%                 | -1%           | 5%            |
| 21230 Guidance Services; Appraisal Services                                              | \$1,523                               | \$942          | \$3,606        | \$9,843        | > 500%              | > 500%        | 173%          |
| 21240 Guidance Services; Information Services                                            | \$0                                   | \$0            | \$17,689       | \$0            | N/A                 | N/A           | -100%         |
| 21330 Health Services; Dental Services                                                   | \$2,062                               | \$3,862        | \$1,083        | \$1,837        | -11%                | -52%          | 70%           |
| 21340 Health Services; Nurse Services                                                    | \$70,030                              | \$123,184      | \$102,770      | \$105,891      | 51%                 | -14%          | 3%            |
| 21390 Health Services; Other Health Services                                             | \$395                                 | \$200          | \$0            | \$0            | -100%               | -100%         | N/A           |
| 24100 Office of The Principal                                                            | \$558,095                             | \$959,452      | \$976,628      | \$1,056,412    |                     | 10%           | 8%            |
| 24900 Other Support Services, School Administration                                      | \$0                                   | \$0            | \$0            | \$0            | N/A                 | N/A           | N/A           |
| Student Instructional Support Total                                                      | \$773,930                             | \$1,310,560    | \$1,312,477    | \$1,394,873    | 80%                 | 6%            | 6%            |
| Overhead and Operational                                                                 |                                       |                |                |                |                     |               |               |
| 23110 Board of Education; Service Area Direction                                         | \$13,033                              | \$14,467       | \$10,765       | \$11,805       | -9%                 | -18%          | 10%           |
| 23120 Board of Education; Service Area Assistants                                        | \$20,611                              | \$38,402       | \$40,682       | \$33,903       | 64%                 | -12%          | -17%          |
| 23150 Board of Education; Legal Services                                                 | \$1,560                               | \$1,390        | \$1,200        | \$1,895        |                     | 36%           | 58%           |
| 23160 Board of Education; Promotion Expenses                                             | \$313                                 | \$3,701        | \$3,506        | \$19,259       | > 500%              | 420%          | 449%          |
| 23190 Board of Education; Other Governing Body Services                                  | \$6,264                               | \$2,263        | \$3,300<br>\$0 | \$5,750        | -8%                 | 420%          | 445%<br>N/A   |
| 23210 Executive Administration; Office of The Superintendent                             | \$273,683                             | \$668,113      | \$609,636      | \$659,247      | -6 <i>%</i><br>141% | -1%           | 8%            |
| Lot Literative Automotication, once of the oupermendent                                  | ψ213,003                              | φ000,115       | ψ003,030       | ψ033,247       | 1+1/0               | -1/0          | 0 /0          |