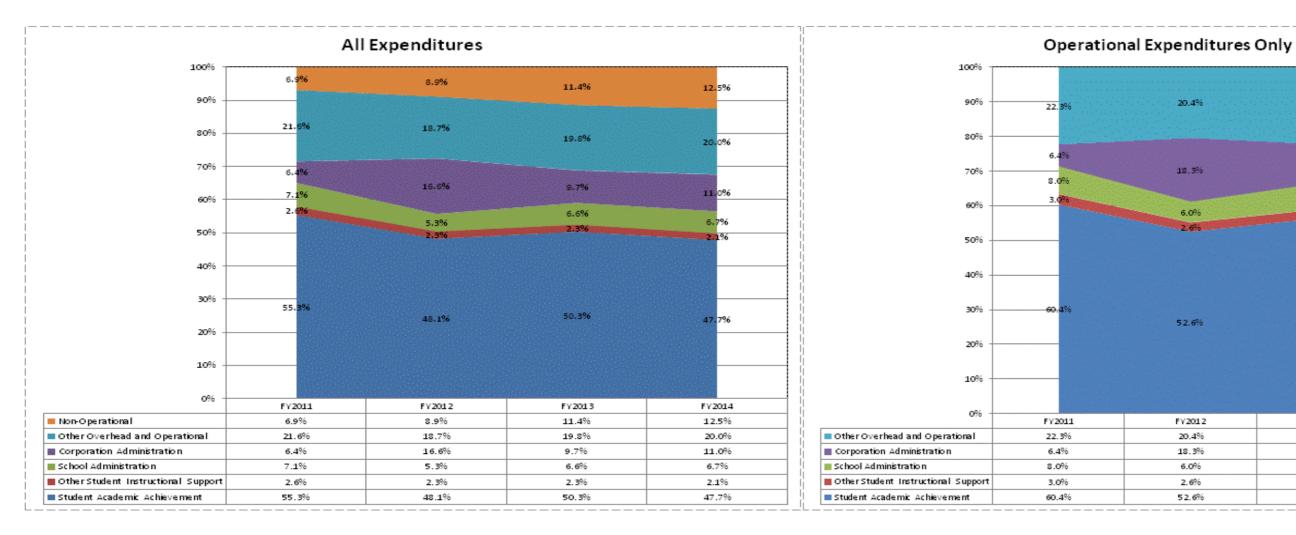

|                             |                 | FY06 % of Total |              | FY09 % of Total |              | FY13 % of Total |              | FY14 % of Total |
|-----------------------------|-----------------|-----------------|--------------|-----------------|--------------|-----------------|--------------|-----------------|
| Wabash City Schools (806)   | ) FY 2006       | Exp             | FY 2009      | Exp             | FY 2013      | Exp             | FY 2014      | Ехр             |
| Student Academic Achieveme  | nt \$7,149,657  | 58.7%           | \$7,601,253  | 55.4%           | \$7,482,343  | 50.3%           | \$7,540,977  | 47.7%           |
| Student Instructional Suppo | rt \$1,048,785  | 8.6%            | \$1,310,560  | 9.5%            | \$1,312,477  | 8.8%            | \$1,394,873  | 8.8%            |
| Overhead and Operation      | al \$2,881,523  | 23.7%           | \$3,728,194  | 27.2%           | \$4,389,867  | 29.5%           | \$4,890,174  | 31.0%           |
| Nonoperation                | al \$1,100,989  | 9.0%            | \$1,085,752  | 7.9%            | \$1,697,074  | 11.4%           | \$1,971,429  | 12.5%           |
| Grand Tot                   | al \$12,180,954 |                 | \$13,725,760 |                 | \$14,881,762 |                 | \$15,797,453 |                 |