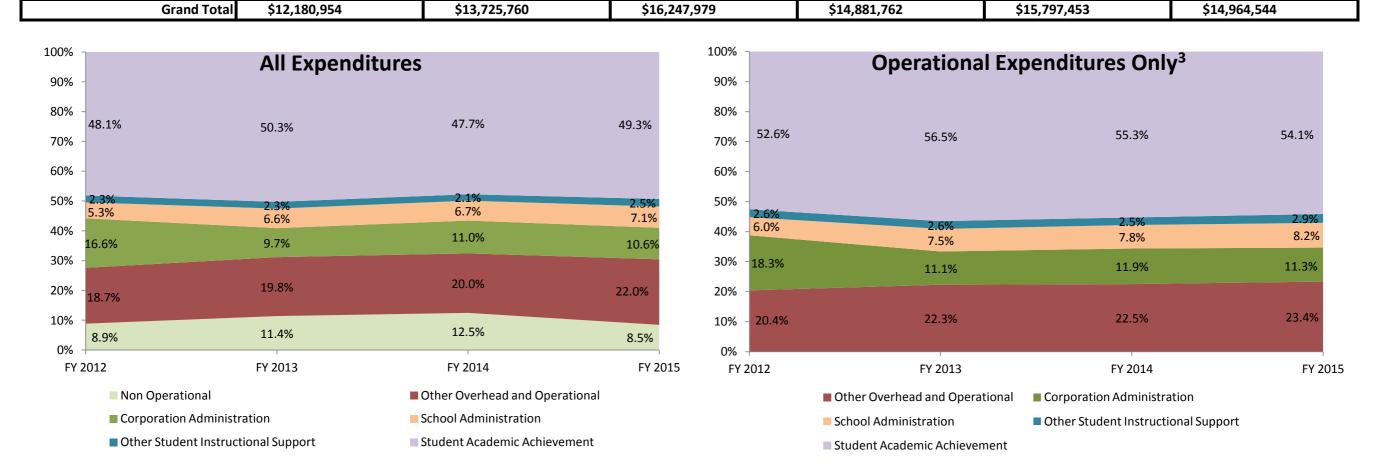

| Instructional Expenditures    |                      |            |                      |            |             |            |             |            |             |            |             |            |
|-------------------------------|----------------------|------------|----------------------|------------|-------------|------------|-------------|------------|-------------|------------|-------------|------------|
|                               | FY 2006 <sup>1</sup> |            | FY 2009 <sup>2</sup> |            | FY 2012     |            | FY 2013     |            | FY 2014     |            | FY 2015     |            |
|                               | Amount               | % of Total | Amount               | % of Total | Amount      | % of Total | Amount      | % of Total | Amount      | % of Total | Amount      | % of Total |
| Student Academic Achievement  | \$7,149,657          | 58.7%      | \$7,601,253          | 55.4%      | \$7,822,099 | 48.1%      | \$7,482,343 | 50.3%      | \$7,540,977 | 47.7%      | \$7,380,989 | 49.3%      |
| Student Instructional Support | \$1,048,785          | 8.6%       | \$1,310,560          | 9.5%       | \$1,244,969 | 7.7%       | \$1,312,477 | 8.8%       | \$1,394,873 | 8.8%       | \$1,445,795 | 9.7%       |
| Total                         | \$8,198,442          | 67.3%      | \$8,911,814          | 64.9%      | \$9,067,068 | 55.8%      | \$8,794,820 | 59.1%      | \$8,935,850 | 56.6%      | \$8,826,784 | 59.0%      |

| Non Instructional Expenditures |                      |            |                      |            |             |            |             |            |             |            |             |            |  |
|--------------------------------|----------------------|------------|----------------------|------------|-------------|------------|-------------|------------|-------------|------------|-------------|------------|--|
|                                | FY 2006 <sup>1</sup> |            | FY 2009 <sup>2</sup> |            | FY 2012     |            | FY 2013     |            | FY 2014     |            | FY 2015     |            |  |
|                                | Amount               | % of Total | Amount               | % of Total | Amount      | % of Total | Amount      | % of Total | Amount      | % of Total | Amount      | % of Total |  |
| Overhead and Operational       | \$2,881,523          | 23.7%      | \$3,728,194          | 27.2%      | \$5,741,279 | 35.3%      | \$4,389,867 | 29.5%      | \$4,890,174 | 31.0%      | \$4,871,879 | 32.6%      |  |
| Non Operational                | \$1,100,989          | 9.0%       | \$1,085,752          | 7.9%       | \$1,439,632 | 8.9%       | \$1,697,074 | 11.4%      | \$1,971,429 | 12.5%      | \$1,265,880 | 8.5%       |  |
| Not Categorized                | \$0                  | 0.0%       | \$0                  | 0.0%       | \$0         | 0.0%       | \$0         | 0.0%       | \$0         | 0.0%       | \$0         | 0.0%       |  |
| Total                          | \$3,982,512          | 32.7%      | \$4,813,947          | 35.1%      | \$7,180,911 | 44.2%      | \$6,086,942 | 40.9%      | \$6,861,603 | 43.4%      | \$6,137,759 | 41.0%      |  |
|                                | •                    | -          |                      | •          |             | •          |             | -          |             | -          |             |            |  |

Note 3: Operational expenditures exclude: Non Operational expenditure type, Property object codes, and Adult/Continuing Education accounts.

|                | Wabash City Schools (8060)           |                                                            |             |             |             |             | Per             | Percent Change  |            |  |  |
|----------------|--------------------------------------|------------------------------------------------------------|-------------|-------------|-------------|-------------|-----------------|-----------------|------------|--|--|
| Account        |                                      |                                                            | FY 2006     | FY 2009     | FY 2014     | FY 2015     | 2006 to<br>2015 | 2009 to<br>2015 | 2014 to    |  |  |
|                |                                      | Student Academic A                                         | Achievement |             |             |             |                 |                 |            |  |  |
| 11025          | Regular Programs                     | Non Special Education Preschool                            | \$0         | \$0         | \$301       | \$0         | NA              | NA              | N          |  |  |
| 11050          | Regular Programs                     | Full Day Kindergarten                                      | \$61,398    | \$68,413    | \$413,538   | \$415,735   | 577.1%          | 507.7%          | 0.5%       |  |  |
| 11100          | Regular Programs                     | Elementary                                                 | \$1,807,082 | \$2,646,215 | \$2,445,152 | \$2,048,421 | 13.4%           | -22.6%          | -16.29     |  |  |
| 11200          | Regular Programs                     | Middle/Junior High                                         | \$836,088   | \$1,301,740 | \$1,273,239 | \$1,441,366 | 72.4%           | 10.7%           | 13.29      |  |  |
| 11300          | Regular Programs                     | High School                                                | \$1,235,955 | \$1,755,627 | \$1,829,022 | \$1,700,184 | 37.6%           | -3.2%           | -7.09      |  |  |
| 11630          | Regular Programs                     | Alternative Education Programs - High School               | \$0         | \$73,655    | \$0         | \$0         | NA              | NA              | N.         |  |  |
| 12110          | Special Programs                     | Gifted and Talented - Gifted And Talented                  | \$162,793   | \$289,806   | \$153,032   | \$104,121   | -36.0%          | -64.1%          | -32.09     |  |  |
| 12210          | Special Programs                     | Mental Disabilities - Mild Mental Disabilities             | \$207,105   | \$407,695   | \$347,152   | \$341,154   | 64.7%           | -16.3%          | -1.79      |  |  |
| 12610          | Special Programs                     | Learning Disability                                        | \$240,537   | \$304,617   | \$295,561   | \$291,703   | 21.3%           | -4.2%           | -1.39      |  |  |
| 12710          | Special Programs                     | Equal Opportunity At Risk                                  | \$44,897    | \$80,792    | \$101,818   | \$88,700    | 97.6%           | 9.8%            | -12.99     |  |  |
| 12900          | Special Programs                     | Other Special Programs                                     | \$10,834    | \$40,945    | \$17,958    | \$39,285    | 262.6%          | -4.1%           | 118.89     |  |  |
| 14100          | Summer School Programs               | Elementary                                                 | \$2,464     | \$0         | \$3,085     | \$2,814     | 14.2%           | NA              | -8.89      |  |  |
| 14200          | Summer School Programs               | Middle/Junior High School                                  | \$9,030     | \$6,486     | \$22,498    | \$11,618    | 28.6%           | 79.1%           | -48.49     |  |  |
| 14300          | Summer School Programs               | High School                                                | \$6,189     | \$7,101     | \$0         | \$0         | NA              | NA              | N/         |  |  |
| 16100          | Remediation                          | Remediation Testing                                        | \$16,140    | \$13,325    | \$0         | <b>\$0</b>  | NA              | NA              | N/         |  |  |
| 16200          | Remediation                          | Preventive Remediation                                     | \$16,367    | \$25,748    | \$0         | \$0         | NA              | NA              | N          |  |  |
| 22120          | Instruction                          | Imp. of Instruction - Instruction and Curriculum Dev.      | \$3,621     | \$22,246    | \$11,666    | \$13,373    | 269.3%          | -39.9%          | 14.6%      |  |  |
| 22130          | Instruction                          | Imp. of Instruction - Instructional Staff Training         | \$88,806    | \$72,994    | \$76,399    | \$102,518   | 15.4%           | 40.4%           | 34.2%      |  |  |
| 22220          | Instruction                          | Library/Media Services - School Library                    | \$191,122   | \$228,981   | \$212,659   | \$152,583   | -20.2%          | -33.4%          | -28.2%     |  |  |
| 22230          | Instruction                          | Library/Media Services - Audiovisual                       | \$1,320     | \$2,772     | \$9,713     | \$3,882     | 194.0%          | 40.0%           | -60.0%     |  |  |
| 22290          | Instruction                          | Library/Media Services - Other Educational Media Services  | \$75        | \$79        | \$0         | \$0         | NA              | NA              | N.         |  |  |
| 22310          | Instruction                          | Instruc. Related Tech Tech. Service Supervision and Admin. | \$0         | \$0         | \$96,883    | \$68,080    | NA              | NA              | -29.7%     |  |  |
| 22320          | Instruction                          | Instruc. Related Tech Student Learning Centers             | \$0         | \$6,698     | \$0         | \$0         | NA              | NA              | N.A        |  |  |
| 22360          | Instruction                          | Instruc. Related Tech Network Support                      | \$178,920   | \$87,299    | \$75,021    | \$265,199   | 48.2%           | 203.8%          | 253.5%     |  |  |
| 22370          | Instruction                          | Instruc. Related Tech Hardware Maintenance and Support     | \$0         | \$16,326    | \$0         | \$1,924     | NA              | -88.2%          | N <i>A</i> |  |  |
| 25520          | Central Services                     | Textbks. for Rent/Resale - Textbks., Workbooks, & Repairs  | \$76,850    | \$110,743   | \$156,279   | \$100,636   | 31.0%           | -9.1%           | -35.6%     |  |  |
| 25525          | Central Services                     | Textbks. for Rent/Resale - Computers in Lieu of Textbooks  | \$0         | \$0         | \$0         | \$162,276   | NA              | NA              | NA         |  |  |
| 25540          | Central Services                     | Textbks. for Rent/Resale - Other Textbook Rental Service   | \$804       | \$464       | \$0         | \$0         | NA              | NA              | N <i>A</i> |  |  |
| 25560          | Central Services                     | Textbks. for Rent/Resale - Public Information Services     | \$0         | \$30,485    | \$0         | \$0         | NA              | NA              | N.A        |  |  |
| 25570          | Central Services                     | Textbks. for Rent/Resale - Materials and Supplies          | \$0         | \$0         | <b>\$</b> 0 | \$25,419    | NA              | NA              | N.A        |  |  |
| 26497          | NA                                   | Teachers Retir. Fund - 07 Acct. Code                       | \$312,978   | \$0         | \$0         | \$0         | NA              | NA              | N.A        |  |  |
|                | Stude                                | ent Academic Achievement Total                             | \$5,511,377 | \$7,601,253 | \$7,540,977 | \$7,380,989 | 33.9%           | -2.9%           | -2.1%      |  |  |
|                |                                      | Student Instructio                                         | nal Support |             |             |             |                 |                 |            |  |  |
| 21220          | Students                             | Guidance Services - Counseling Services                    | \$141,826   | \$222,920   | \$220,891   | \$262,267   | 84.9%           | 17.7%           | 18.7%      |  |  |
| 21230          | Students                             | Guidance Services - Appraisal Services                     | \$1,523     | \$942       | \$9,843     | \$18,131    | 1090.5%         | 1824.7%         | 84.2%      |  |  |
| 21330          | Students                             | Health Services - Dental Services                          | \$2,062     | \$3,862     | \$1,837     | \$1,354     | -34.3%          | -64.9%          | -26.3%     |  |  |
| 21340          | Students                             | Health Services - Nurse Services                           | \$70,030    | \$123,184   | \$105,891   | \$98,386    | 40.5%           | -20.1%          | -7.1%      |  |  |
| 21390          | Students                             | Health Services - Other Health Services                    | \$395       | \$200       | \$103,831   | \$50,580    | 40.570<br>NA    | 20.170<br>NA    | N.I.       |  |  |
| 24100          | School Administration                | Office of The Principal                                    | \$558,095   | \$959,452   | \$1,056,412 | \$1,018,344 | 82.5%           | 6.1%            | -3.6%      |  |  |
| 24900          | School Administration                | Other Support Services - School Admin.                     | \$0         | \$0         | \$0         | \$47,313    | NA              | NA              | N/         |  |  |
|                | Stud                                 | lent Instructional Support Total                           | \$773,930   | \$1,310,560 | \$1,394,873 | \$1,445,795 | 86.8%           | 10.3%           | 3.7%       |  |  |
|                |                                      |                                                            |             |             |             |             |                 |                 |            |  |  |
| 00115          |                                      | Overhead and Op                                            |             | 4           | 4           | 4.5         |                 | 10 = 11         |            |  |  |
| 23110          | General Administration               | Board of Education - Service Area Direction                | \$13,033    | \$14,467    | \$11,805    | \$12,519    | -3.9%           | -13.5%          | 6.0%       |  |  |
| 23120          | General Administration               | Board of Education - Service Area Assistants               | \$20,611    | \$38,402    | \$33,903    | \$29,487    | 43.1%           | -23.2%          | -13.0%     |  |  |
| 23150          | General Administration               | Board of Education - Legal Services                        | \$1,560     | \$1,390     | \$1,895     | \$21,378    | 1270.4%         | 1438.0%         | 1028.1%    |  |  |
| 23160          | General Administration               | Board of Education - Promotion Expenses                    | \$313       | \$3,701     | \$19,259    | \$7,647     | 2341.1%         | 106.6%          | -60.3%     |  |  |
| 23190          | General Administration               | Board of Education - Other Governing Body Services         | \$6,264     | \$2,263     | \$5,750     | \$0         | NA              | NA              | N.         |  |  |
|                | General Administration               | Executive Administration - Office of The Superintendent    | \$273,683   | \$668,113   | \$659,247   | \$611,654   | 123.5%          | -8.5%           | -7.2%      |  |  |
| 23210          | <b>C</b> errerar / tarriiriistration | zacoutive a turning traction. Consider the Duperintendent  | ' '         | +           | , ,         | ' '         |                 |                 |            |  |  |
| 23210<br>23290 | General Administration               | Executive Administration - Other Executive Admin. Services | \$11,490    | \$19,391    | \$7,278     | \$17,360    | 51.1%           | -10.5%          | 138.5%     |  |  |