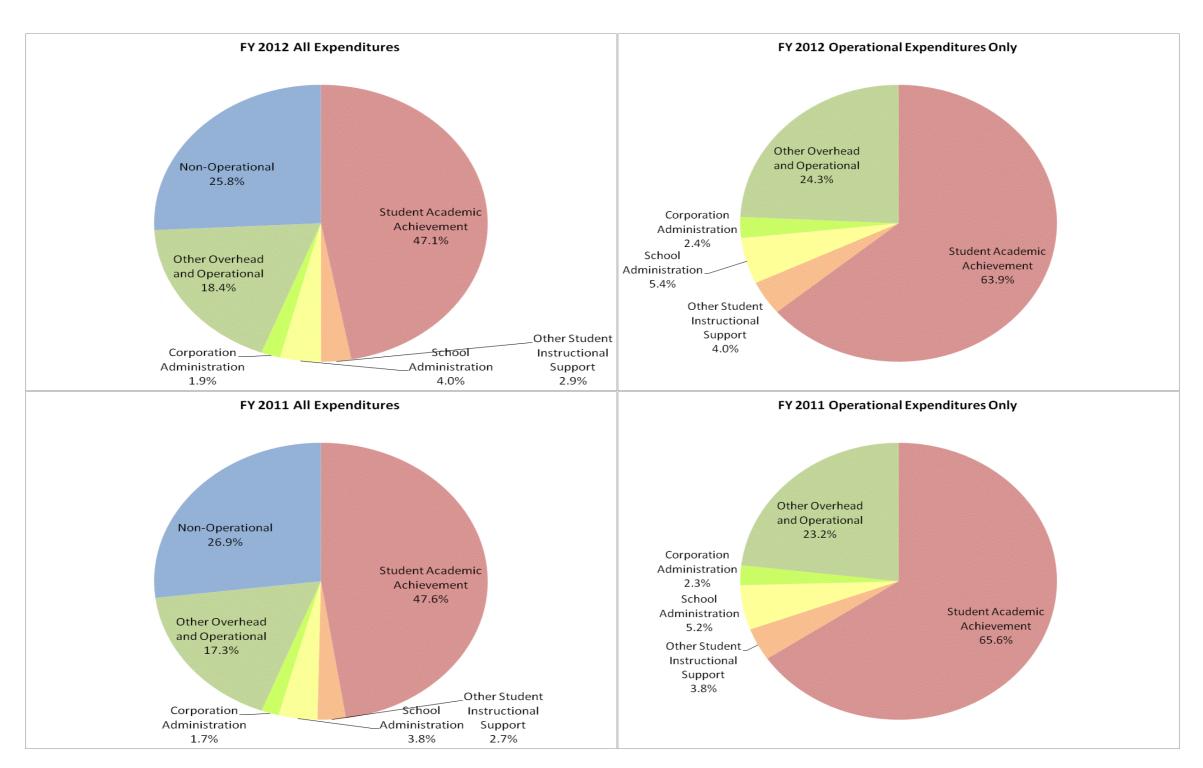

#### Wa-Nee Community Schools (2285)

|                                                                        | FY 2006 | FY 2009 | FY 2011 | FY 2012 |
|------------------------------------------------------------------------|---------|---------|---------|---------|
| Student Instructional Expenditures (Academic Achievement plus Support) | 57.4%   | 52.4%   | 54.1%   | 54.0%   |