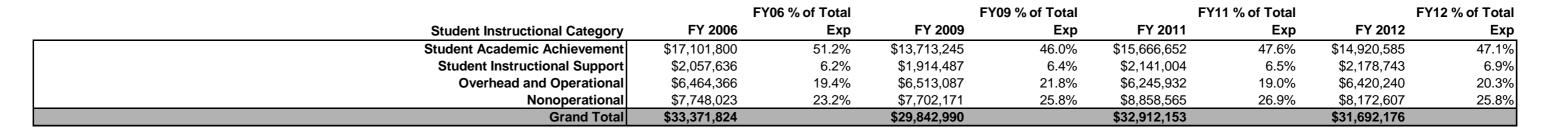

#### Wa-Nee Community Schools (2285)

|                                                                        | FY 2006 | FY 2009 | FY 2011 | FY 2012 |
|------------------------------------------------------------------------|---------|---------|---------|---------|
| Student Instructional Expenditures (Academic Achievement plus Support) | 57.4%   | 52.4%   | 54.1%   | 54.0%   |