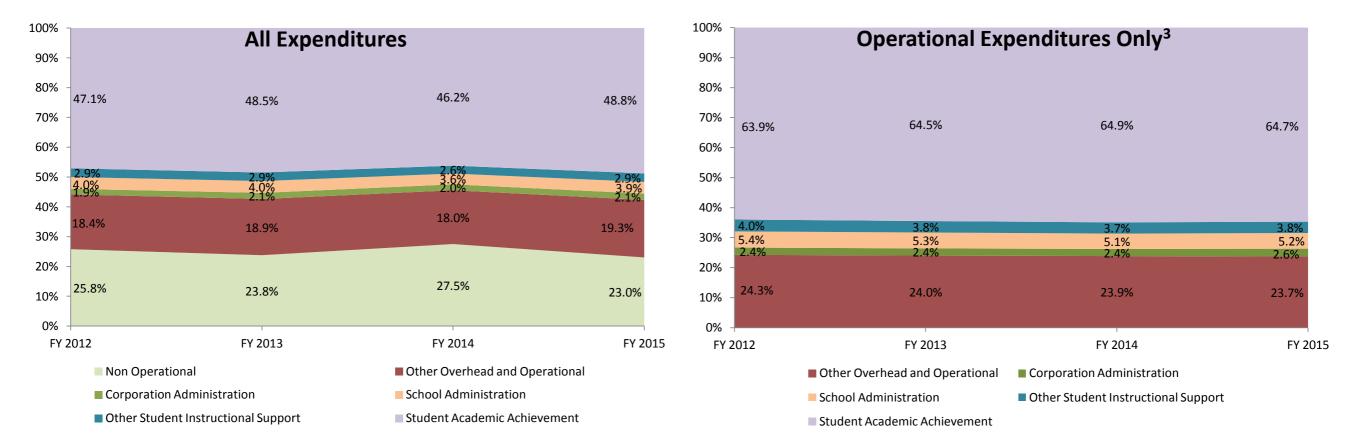

| Instructional Expenditures    |                      |            |                      |            |              |            |              |            |              |            |              |            |
|-------------------------------|----------------------|------------|----------------------|------------|--------------|------------|--------------|------------|--------------|------------|--------------|------------|
|                               | FY 2006 <sup>1</sup> |            | FY 2009 <sup>2</sup> |            | FY 2012      |            | FY 2013      |            | FY 2014      |            | FY 2015      |            |
|                               | Amount               | % of Total | Amount               | % of Total | Amount       | % of Total | Amount       | % of Total | Amount       | % of Total | Amount       | % of Total |
| Student Academic Achievement  | \$17,101,800         | 51.2%      | \$13,713,245         | 46.0%      | \$14,920,585 | 47.1%      | \$15,544,795 | 48.5%      | \$16,231,742 | 46.2%      | \$16,286,924 | 48.8%      |
| Student Instructional Support | \$2,057,636          | 6.2%       | \$1,914,487          | 6.4%       | \$2,178,743  | 6.9%       | \$2,190,624  | 6.8%       | \$2,202,499  | 6.3%       | \$2,266,377  | 6.8%       |
| Total                         | \$19,159,435         | 57.4%      | \$15,627,732         | 52.4%      | \$17,099,329 | 54.0%      | \$17,735,419 | 55.3%      | \$18,434,241 | 52.5%      | \$18,553,301 | 55.6%      |

| Non Instructional Expenditures |                                   |                                                                                                                              |                                                                                                                                                                                                 |                                                                                                                                                                                                                                                                                                 |                                                                                                                                                                                                                                                                                                                                                                                   |                                                                                                                                                                                                                                                                                                                                                                                                                                                |                                                                                                                                                                                                                                                                                                                                                                                                                                                                                                                     |                                                                                                                                                                                                                                                                                                                                                                                                                                                                                                                                                                                               |                                                                                                                                                                                                                                                                                                                                                                                                                                                                                                                                                                                                                                                                                                                                                                                                                                                                                                                                                                                                                                                                                                                                                                                                                                                                                                                             |                                                                                                                                                                                                                                                                                                                                                                                                                                                                                                                                                                                                                                                                                                                                                                                                                                                                                                                                                                                                                                                                                                                                                                                                                                                                                                                   |                                                                                                                                                                                                                                                                                                                                                                                                                                                                                                                                                                                                                                                                                                                                                                                                                                                                                                                                                                                                                                                                                                                                                                                                                                                                                                                   |  |
|--------------------------------|-----------------------------------|------------------------------------------------------------------------------------------------------------------------------|-------------------------------------------------------------------------------------------------------------------------------------------------------------------------------------------------|-------------------------------------------------------------------------------------------------------------------------------------------------------------------------------------------------------------------------------------------------------------------------------------------------|-----------------------------------------------------------------------------------------------------------------------------------------------------------------------------------------------------------------------------------------------------------------------------------------------------------------------------------------------------------------------------------|------------------------------------------------------------------------------------------------------------------------------------------------------------------------------------------------------------------------------------------------------------------------------------------------------------------------------------------------------------------------------------------------------------------------------------------------|---------------------------------------------------------------------------------------------------------------------------------------------------------------------------------------------------------------------------------------------------------------------------------------------------------------------------------------------------------------------------------------------------------------------------------------------------------------------------------------------------------------------|-----------------------------------------------------------------------------------------------------------------------------------------------------------------------------------------------------------------------------------------------------------------------------------------------------------------------------------------------------------------------------------------------------------------------------------------------------------------------------------------------------------------------------------------------------------------------------------------------|-----------------------------------------------------------------------------------------------------------------------------------------------------------------------------------------------------------------------------------------------------------------------------------------------------------------------------------------------------------------------------------------------------------------------------------------------------------------------------------------------------------------------------------------------------------------------------------------------------------------------------------------------------------------------------------------------------------------------------------------------------------------------------------------------------------------------------------------------------------------------------------------------------------------------------------------------------------------------------------------------------------------------------------------------------------------------------------------------------------------------------------------------------------------------------------------------------------------------------------------------------------------------------------------------------------------------------|-------------------------------------------------------------------------------------------------------------------------------------------------------------------------------------------------------------------------------------------------------------------------------------------------------------------------------------------------------------------------------------------------------------------------------------------------------------------------------------------------------------------------------------------------------------------------------------------------------------------------------------------------------------------------------------------------------------------------------------------------------------------------------------------------------------------------------------------------------------------------------------------------------------------------------------------------------------------------------------------------------------------------------------------------------------------------------------------------------------------------------------------------------------------------------------------------------------------------------------------------------------------------------------------------------------------|-------------------------------------------------------------------------------------------------------------------------------------------------------------------------------------------------------------------------------------------------------------------------------------------------------------------------------------------------------------------------------------------------------------------------------------------------------------------------------------------------------------------------------------------------------------------------------------------------------------------------------------------------------------------------------------------------------------------------------------------------------------------------------------------------------------------------------------------------------------------------------------------------------------------------------------------------------------------------------------------------------------------------------------------------------------------------------------------------------------------------------------------------------------------------------------------------------------------------------------------------------------------------------------------------------------------|--|
| FY 2006 <sup>1</sup>           |                                   | FY 2009                                                                                                                      | FY 2009 <sup>2</sup>                                                                                                                                                                            |                                                                                                                                                                                                                                                                                                 | FY 2012                                                                                                                                                                                                                                                                                                                                                                           |                                                                                                                                                                                                                                                                                                                                                                                                                                                | FY 2013                                                                                                                                                                                                                                                                                                                                                                                                                                                                                                             |                                                                                                                                                                                                                                                                                                                                                                                                                                                                                                                                                                                               | 4                                                                                                                                                                                                                                                                                                                                                                                                                                                                                                                                                                                                                                                                                                                                                                                                                                                                                                                                                                                                                                                                                                                                                                                                                                                                                                                           | FY 2015                                                                                                                                                                                                                                                                                                                                                                                                                                                                                                                                                                                                                                                                                                                                                                                                                                                                                                                                                                                                                                                                                                                                                                                                                                                                                                           |                                                                                                                                                                                                                                                                                                                                                                                                                                                                                                                                                                                                                                                                                                                                                                                                                                                                                                                                                                                                                                                                                                                                                                                                                                                                                                                   |  |
| Amount                         | % of Total                        | Amount                                                                                                                       | % of Total                                                                                                                                                                                      | Amount                                                                                                                                                                                                                                                                                          | % of Total                                                                                                                                                                                                                                                                                                                                                                        | Amount                                                                                                                                                                                                                                                                                                                                                                                                                                         | % of Total                                                                                                                                                                                                                                                                                                                                                                                                                                                                                                          | Amount                                                                                                                                                                                                                                                                                                                                                                                                                                                                                                                                                                                        | % of Total                                                                                                                                                                                                                                                                                                                                                                                                                                                                                                                                                                                                                                                                                                                                                                                                                                                                                                                                                                                                                                                                                                                                                                                                                                                                                                                  | Amount                                                                                                                                                                                                                                                                                                                                                                                                                                                                                                                                                                                                                                                                                                                                                                                                                                                                                                                                                                                                                                                                                                                                                                                                                                                                                                            | % of Total                                                                                                                                                                                                                                                                                                                                                                                                                                                                                                                                                                                                                                                                                                                                                                                                                                                                                                                                                                                                                                                                                                                                                                                                                                                                                                        |  |
| \$6,464,366                    | 19.4%                             | \$6,513,087                                                                                                                  | 21.8%                                                                                                                                                                                           | \$6,420,240                                                                                                                                                                                                                                                                                     | 20.3%                                                                                                                                                                                                                                                                                                                                                                             | \$6,700,480                                                                                                                                                                                                                                                                                                                                                                                                                                    | 20.9%                                                                                                                                                                                                                                                                                                                                                                                                                                                                                                               | \$7,039,619                                                                                                                                                                                                                                                                                                                                                                                                                                                                                                                                                                                   | 20.0%                                                                                                                                                                                                                                                                                                                                                                                                                                                                                                                                                                                                                                                                                                                                                                                                                                                                                                                                                                                                                                                                                                                                                                                                                                                                                                                       | \$7,143,329                                                                                                                                                                                                                                                                                                                                                                                                                                                                                                                                                                                                                                                                                                                                                                                                                                                                                                                                                                                                                                                                                                                                                                                                                                                                                                       | 21.4%                                                                                                                                                                                                                                                                                                                                                                                                                                                                                                                                                                                                                                                                                                                                                                                                                                                                                                                                                                                                                                                                                                                                                                                                                                                                                                             |  |
| \$7,748,023                    | 23.2%                             | \$7,702,171                                                                                                                  | 25.8%                                                                                                                                                                                           | \$8,172,607                                                                                                                                                                                                                                                                                     | 25.8%                                                                                                                                                                                                                                                                                                                                                                             | \$7,621,682                                                                                                                                                                                                                                                                                                                                                                                                                                    | 23.8%                                                                                                                                                                                                                                                                                                                                                                                                                                                                                                               | \$9,669,535                                                                                                                                                                                                                                                                                                                                                                                                                                                                                                                                                                                   | 27.5%                                                                                                                                                                                                                                                                                                                                                                                                                                                                                                                                                                                                                                                                                                                                                                                                                                                                                                                                                                                                                                                                                                                                                                                                                                                                                                                       | \$7,685,215                                                                                                                                                                                                                                                                                                                                                                                                                                                                                                                                                                                                                                                                                                                                                                                                                                                                                                                                                                                                                                                                                                                                                                                                                                                                                                       | 23.0%                                                                                                                                                                                                                                                                                                                                                                                                                                                                                                                                                                                                                                                                                                                                                                                                                                                                                                                                                                                                                                                                                                                                                                                                                                                                                                             |  |
| \$0                            | 0.0%                              | \$0                                                                                                                          | 0.0%                                                                                                                                                                                            | \$0                                                                                                                                                                                                                                                                                             | 0.0%                                                                                                                                                                                                                                                                                                                                                                              | \$0                                                                                                                                                                                                                                                                                                                                                                                                                                            | 0.0%                                                                                                                                                                                                                                                                                                                                                                                                                                                                                                                | \$0                                                                                                                                                                                                                                                                                                                                                                                                                                                                                                                                                                                           | 0.0%                                                                                                                                                                                                                                                                                                                                                                                                                                                                                                                                                                                                                                                                                                                                                                                                                                                                                                                                                                                                                                                                                                                                                                                                                                                                                                                        | \$0                                                                                                                                                                                                                                                                                                                                                                                                                                                                                                                                                                                                                                                                                                                                                                                                                                                                                                                                                                                                                                                                                                                                                                                                                                                                                                               | 0.0%                                                                                                                                                                                                                                                                                                                                                                                                                                                                                                                                                                                                                                                                                                                                                                                                                                                                                                                                                                                                                                                                                                                                                                                                                                                                                                              |  |
| \$14,212,389                   | 42.6%                             | \$14,215,258                                                                                                                 | 47.6%                                                                                                                                                                                           | \$14,592,847                                                                                                                                                                                                                                                                                    | 46.0%                                                                                                                                                                                                                                                                                                                                                                             | \$14,322,162                                                                                                                                                                                                                                                                                                                                                                                                                                   | 44.7%                                                                                                                                                                                                                                                                                                                                                                                                                                                                                                               | \$16,709,154                                                                                                                                                                                                                                                                                                                                                                                                                                                                                                                                                                                  | 47.5%                                                                                                                                                                                                                                                                                                                                                                                                                                                                                                                                                                                                                                                                                                                                                                                                                                                                                                                                                                                                                                                                                                                                                                                                                                                                                                                       | \$14,828,544                                                                                                                                                                                                                                                                                                                                                                                                                                                                                                                                                                                                                                                                                                                                                                                                                                                                                                                                                                                                                                                                                                                                                                                                                                                                                                      | 44.4%                                                                                                                                                                                                                                                                                                                                                                                                                                                                                                                                                                                                                                                                                                                                                                                                                                                                                                                                                                                                                                                                                                                                                                                                                                                                                                             |  |
|                                | \$6,464,366<br>\$7,748,023<br>\$0 | Amount         % of Total           \$6,464,366         19.4%           \$7,748,023         23.2%           \$0         0.0% | Amount         % of Total         Amount           \$6,464,366         19.4%         \$6,513,087           \$7,748,023         23.2%         \$7,702,171           \$0         0.0%         \$0 | FY 2006¹         FY 2009²           Amount         % of Total         Amount         % of Total           \$6,464,366         19.4%         \$6,513,087         21.8%           \$7,748,023         23.2%         \$7,702,171         25.8%           \$0         0.0%         \$0         0.0% | FY 2006¹         FY 2009²         FY 201           Amount         % of Total         Amount         % of Total         Amount           \$6,464,366         19.4%         \$6,513,087         21.8%         \$6,420,240           \$7,748,023         23.2%         \$7,702,171         25.8%         \$8,172,607           \$0         0.0%         \$0         0.0%         \$0 | FY 2006¹         FY 2009²         FY 2012           Amount         % of Total         Amount         % of Total         Amount         % of Total           \$6,464,366         19.4%         \$6,513,087         21.8%         \$6,420,240         20.3%           \$7,748,023         23.2%         \$7,702,171         25.8%         \$8,172,607         25.8%           \$0         0.0%         \$0         0.0%         \$0         0.0% | FY 2006¹         FY 2009²         FY 2012         FY 201           Amount         % of Total         Amount         % of Total         Amount         % of Total         Amount           \$6,464,366         19.4%         \$6,513,087         21.8%         \$6,420,240         20.3%         \$6,700,480           \$7,748,023         23.2%         \$7,702,171         25.8%         \$8,172,607         25.8%         \$7,621,682           \$0         0.0%         \$0         0.0%         \$0         \$0 | FY 2006¹         FY 2009²         FY 2012         FY 2013           Amount         % of Total         Amount         % of Total         Amount         % of Total         Amount         % of Total           \$6,464,366         19.4%         \$6,513,087         21.8%         \$6,420,240         20.3%         \$6,700,480         20.9%           \$7,748,023         23.2%         \$7,702,171         25.8%         \$8,172,607         25.8%         \$7,621,682         23.8%           \$0         0.0%         \$0         0.0%         \$0         0.0%         \$0         0.0% | FY 2006¹         FY 2009²         FY 2012         FY 2013         FY 2012           Amount         % of Total         < | FY 2006¹         FY 2009²         FY 2012         FY 2013         FY 2014           Amount         % of Total         Amount         % of Total | FY 2006¹         FY 2009²         FY 2012         FY 2013         FY 2014         FY 2014         FY 201           Amount         % of Total         % of Total         Amount         % of Total         % of Total         Amount <th< td=""></th<> |  |

| Grand Total | \$33,371,824 | \$29,842,990 | \$31,692,176 | \$32,057,582 | \$35,143,395 | \$33,381,844 |
|-------------|--------------|--------------|--------------|--------------|--------------|--------------|