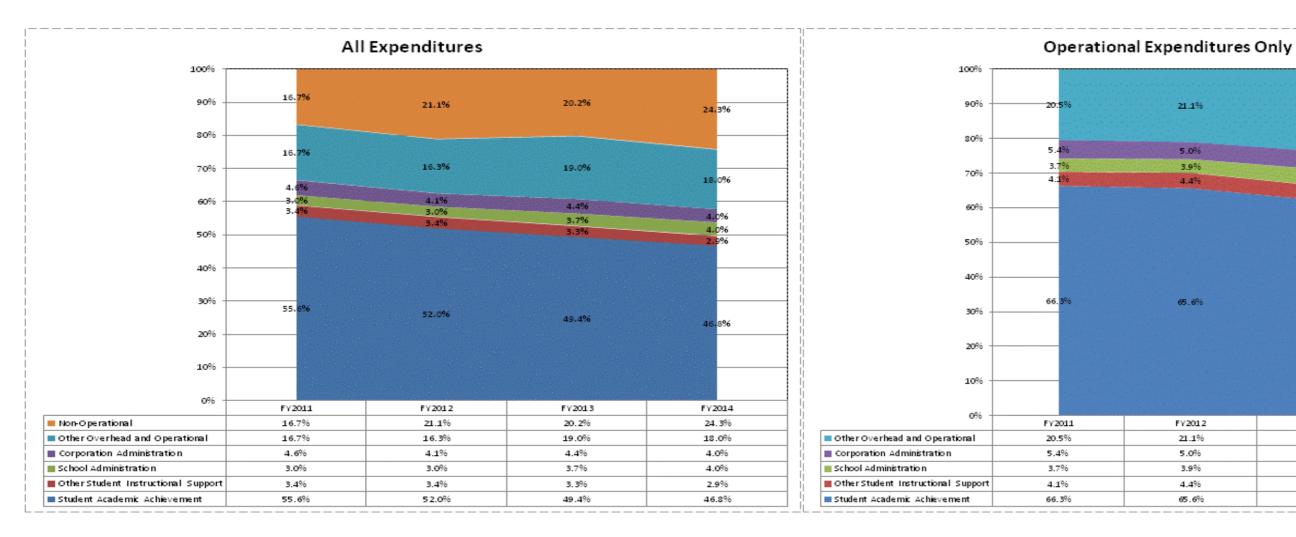

|                                     |              | FY06 % of Total |              | FY09 % of Total |              | FY13 % of Total |              | FY14 % of Total |
|-------------------------------------|--------------|-----------------|--------------|-----------------|--------------|-----------------|--------------|-----------------|
| Vincennes Community Sch Corp (4335) | FY 2006      | Exp             | FY 2009      | Exp             | FY 2013      | Exp             | FY 2014      | Exp             |
| Student Academic Achievement        | \$16,486,949 | 59.5%           | \$17,248,149 | 50.0%           | \$13,920,787 | 49.4%           | \$14,052,392 | 46.8%           |
| Student Instructional Support       | \$1,778,892  | 6.4%            | \$2,354,174  | 6.8%            | \$1,959,982  | 7.0%            | \$2,067,795  | 6.9%            |
| Overhead and Operational            | \$5,903,587  | 21.3%           | \$6,985,813  | 20.3%           | \$6,592,671  | 23.4%           | \$6,627,049  | 22.1%           |
| Nonoperational                      | \$3,524,934  | 12.7%           | \$7,892,245  | 22.9%           | \$5,689,899  | 20.2%           | \$7,300,745  | 24.3%           |
| Grand Total                         | \$27,694,364 |                 | \$34,480,380 |                 | \$28,163,338 |                 | \$30,047,981 |                 |