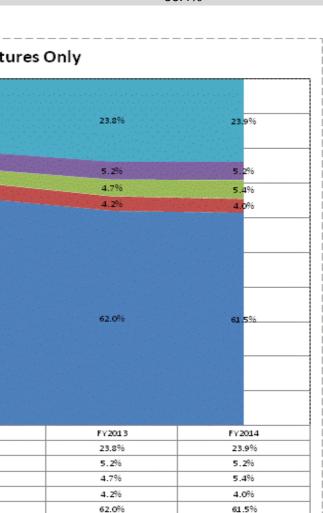

|                                     |              | FY06 % of Total |              | FY09 % of Total |              | FY13 % of Total |              | FY14 % of Total |
|-------------------------------------|--------------|-----------------|--------------|-----------------|--------------|-----------------|--------------|-----------------|
| Vincennes Community Sch Corp (4335) | FY 2006      | Exp             | FY 2009      | Exp             | FY 2013      | Exp             | FY 2014      | Exp             |
| Student Academic Achievement        | \$16,486,949 | 59.5%           | \$17,248,149 | 50.0%           | \$13,920,787 | 49.4%           | \$14,052,392 | 46.8%           |
| Student Instructional Support       | \$1,778,892  | 6.4%            | \$2,354,174  | 6.8%            | \$1,959,982  | 7.0%            | \$2,067,795  | 6.9%            |
| Overhead and Operational            | \$5,903,587  | 21.3%           | \$6,985,813  | 20.3%           | \$6,592,671  | 23.4%           | \$6,627,049  | 22.1%           |
| Nonoperational                      | \$3,524,934  | 12.7%           | \$7,892,245  | 22.9%           | \$5,689,899  | 20.2%           | \$7,300,745  | 24.3%           |
| Grand Total                         | \$27,694,364 |                 | \$34,480,380 |                 | \$28,163,338 |                 | \$30,047,981 |                 |