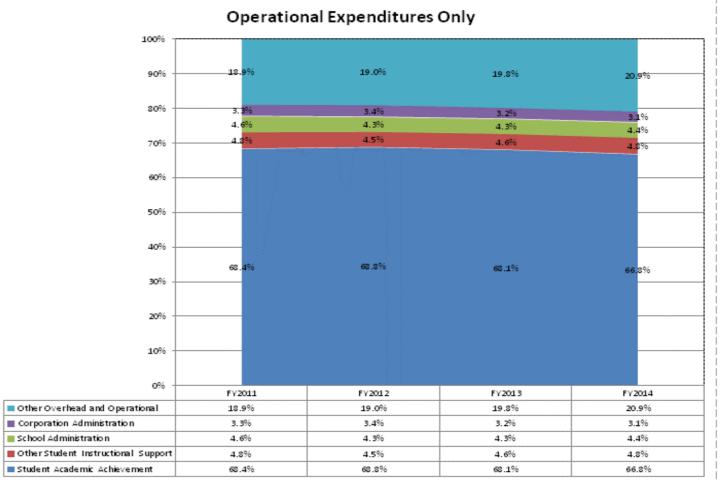

|                                                                        | FY 2006 | FY 2009 | FY 2013 | FY 2014 |
|------------------------------------------------------------------------|---------|---------|---------|---------|
| Student Instructional Expenditures (Academic Achievement plus Support) | 65.4%   | 66.5%   | 65.9%   | 65.2%   |