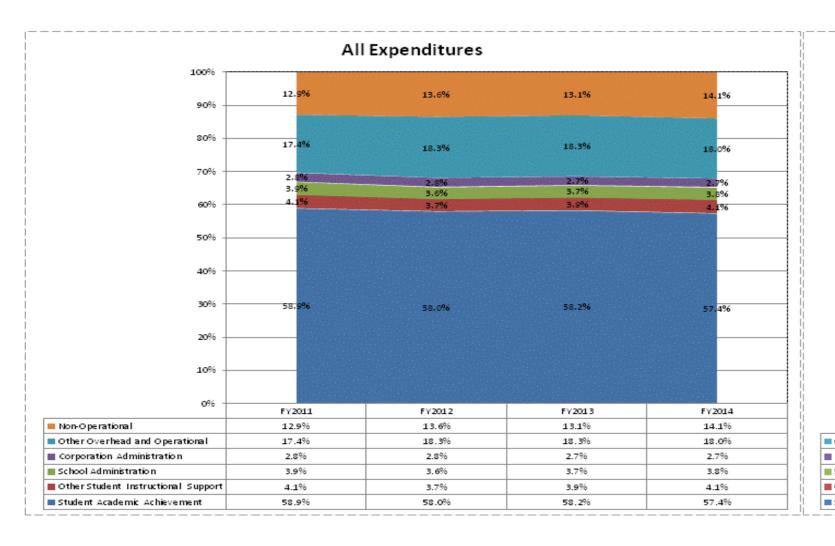

|                                |               | FY06 % of Total |               | FY09 % of Total |               | FY13 % of Total |               | FY14 % of Total |
|--------------------------------|---------------|-----------------|---------------|-----------------|---------------|-----------------|---------------|-----------------|
| Vigo County School Corp (8030) | FY 2006       | Ехр             | FY 2009       | Exp             | FY 2013       | Exp             | FY 2014       | Ехр             |
| Student Academic Achievement   | \$83,235,192  | 58.1%           | \$91,956,415  | 58.6%           | \$86,955,140  | 58.2%           | \$83,499,944  | 57.4%           |
| Student Instructional Support  | \$10,448,828  | 7.3%            | \$12,349,876  | 7.9%            | \$11,360,259  | 7.6%            | \$11,439,211  | 7.9%            |
| Overhead and Operational       | \$28,752,624  | 20.1%           | \$32,427,145  | 20.7%           | \$31,405,001  | 21.0%           | \$30,157,952  | 20.7%           |
| Nonoperational                 | \$20,844,495  | 14.5%           | \$20,163,504  | 12.9%           | \$19,574,707  | 13.1%           | \$20,463,610  | 14.1%           |
| Grand Total                    | \$143,281,139 |                 | \$156,896,940 |                 | \$149,295,107 |                 | \$145,560,717 |                 |