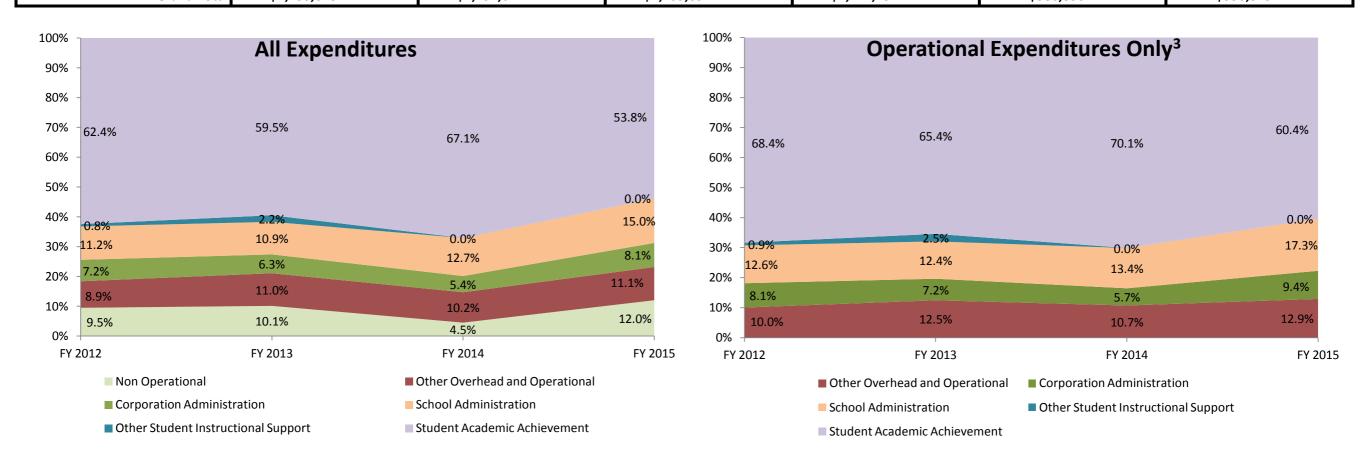

## School Corporation Expenditures by Account Biannual Financial Report Data Veritas Academy (9360)

| Instructional Expenditures    |           |                        |                      |            |           |            |           |            |           |            |           |            |
|-------------------------------|-----------|------------------------|----------------------|------------|-----------|------------|-----------|------------|-----------|------------|-----------|------------|
|                               | FY 2006   | $\mathbf{\hat{p}}^{1}$ | FY 2009 <sup>2</sup> |            | FY 2012   |            | FY 2013   |            | FY 2014   |            | FY 2015   |            |
|                               | Amount    | % of Total             | Amount               | % of Total | Amount    | % of Total | Amount    | % of Total | Amount    | % of Total | Amount    | % of Total |
| Student Academic Achievement  | \$810,555 | 70.3%                  | \$698,760            | 58.6%      | \$786,277 | 62.4%      | \$661,738 | 59.5%      | \$662,203 | 67.1%      | \$532,911 | 53.8%      |
| Student Instructional Support | \$94,282  | 8.2%                   | \$186,123            | 15.6%      | \$150,753 | 12.0%      | \$146,248 | 13.1%      | \$125,865 | 12.8%      | \$148,060 | 15.0%      |
| Total                         | \$904,837 | 78.4%                  | \$884,882            | 74.3%      | \$937,031 | 74.4%      | \$807,986 | 72.6%      | \$788,067 | 79.9%      | \$680,971 | 68.8%      |

| Non Instructional Expenditures |                   |        |                      |        |             |        |             |        |            |        |            |       |
|--------------------------------|-------------------|--------|----------------------|--------|-------------|--------|-------------|--------|------------|--------|------------|-------|
|                                | FY 2006           | $5^1$  | FY 2009 <sup>2</sup> |        | FY 2012     |        | FY 2013     |        | FY 2014    |        | FY 2015    |       |
| Amount % of Total              |                   | Amount | % of Total           | Amount | % of Total  | Amount | % of Total  | Amount | % of Total | Amount | % of Total |       |
| Overhead and Operational       | \$193,421         | 16.8%  | \$227,083            | 19.1%  | \$202,658   | 16.1%  | \$192,081   | 17.3%  | \$154,321  | 15.6%  | \$190,338  | 19.2% |
| Non Operational                | \$55 <i>,</i> 360 | 4.8%   | \$79,658             | 6.7%   | \$119,408   | 9.5%   | \$112,669   | 10.1%  | \$44,469   | 4.5%   | \$119,036  | 12.0% |
| Not Categorized                | \$0               | 0.0%   | \$0                  | 0.0%   | \$0         | 0.0%   | \$0         | 0.0%   | \$0        | 0.0%   | \$0        | 0.0%  |
| Total                          | \$248,781         | 21.6%  | \$306,741            | 25.7%  | \$322,066   | 25.6%  | \$304,750   | 27.4%  | \$198,789  | 20.1%  | \$309,374  | 31.2% |
|                                |                   |        |                      |        |             |        |             |        |            |        |            |       |
| Grand Total                    | \$1,153,618       |        | \$1,191,624          |        | \$1,259,097 |        | \$1,112,737 |        | \$986,856  |        | \$990,345  |       |