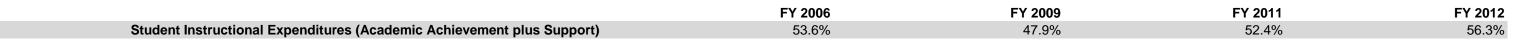

#### **Valparaiso Community Schools (6560)**

|                                |              | FY06 % of Total |              | FY09 % of Total | F            | Y11 % of Total | F            | Y12 % of Total |
|--------------------------------|--------------|-----------------|--------------|-----------------|--------------|----------------|--------------|----------------|
| Student Instructional Category | FY 2006      | Exp             | FY 2009      | Exp             | FY 2011      | Exp            | FY 2012      | Exp            |
| Student Academic Achievement   | \$32,239,521 | 48.3%           | \$29,236,407 | 42.2%           | \$31,073,036 | 46.4%          | \$31,008,773 | 50.0%          |
| Student Instructional Support  | \$3,544,542  | 5.3%            | \$3,906,257  | 5.6%            | \$4,035,039  | 6.0%           | \$3,945,190  | 6.4%           |
| Overhead and Operational       | \$14,422,890 | 21.6%           | \$15,255,416 | 22.0%           | \$16,173,995 | 24.2%          | \$13,927,768 | 22.5%          |
| Nonoperational                 | \$16,566,534 | 24.8%           | \$20,833,912 | 30.1%           | \$15,661,813 | 23.4%          | \$13,152,995 | 21.2%          |
| Grand Total                    | \$66,773,487 |                 | \$69,231,993 |                 | \$66,943,884 |                | \$62,034,726 |                |