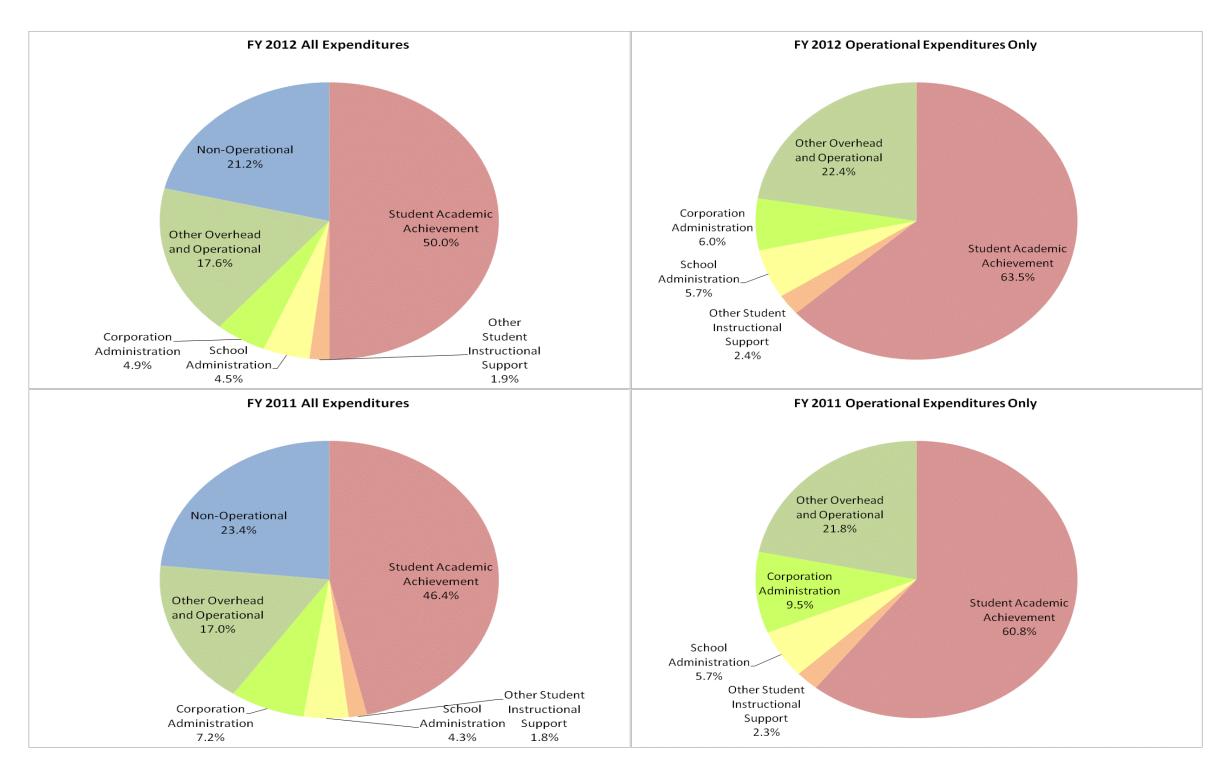

#### **Valparaiso Community Schools (6560)**

|                                |              | FY06 % of Total |              | FY09 % of Total | F            | Y11 % of Total | F            | Y12 % of Total |
|--------------------------------|--------------|-----------------|--------------|-----------------|--------------|----------------|--------------|----------------|
| Student Instructional Category | FY 2006      | Exp             | FY 2009      | Exp             | FY 2011      | Exp            | FY 2012      | Exp            |
| Student Academic Achievement   | \$32,239,521 | 48.3%           | \$29,236,407 | 42.2%           | \$31,073,036 | 46.4%          | \$31,008,773 | 50.0%          |
| Student Instructional Support  | \$3,544,542  | 5.3%            | \$3,906,257  | 5.6%            | \$4,035,039  | 6.0%           | \$3,945,190  | 6.4%           |
| Overhead and Operational       | \$14,422,890 | 21.6%           | \$15,255,416 | 22.0%           | \$16,173,995 | 24.2%          | \$13,927,768 | 22.5%          |
| Nonoperational                 | \$16,566,534 | 24.8%           | \$20,833,912 | 30.1%           | \$15,661,813 | 23.4%          | \$13,152,995 | 21.2%          |
| Grand Total                    | \$66,773,487 |                 | \$69,231,993 |                 | \$66,943,884 |                | \$62,034,726 |                |