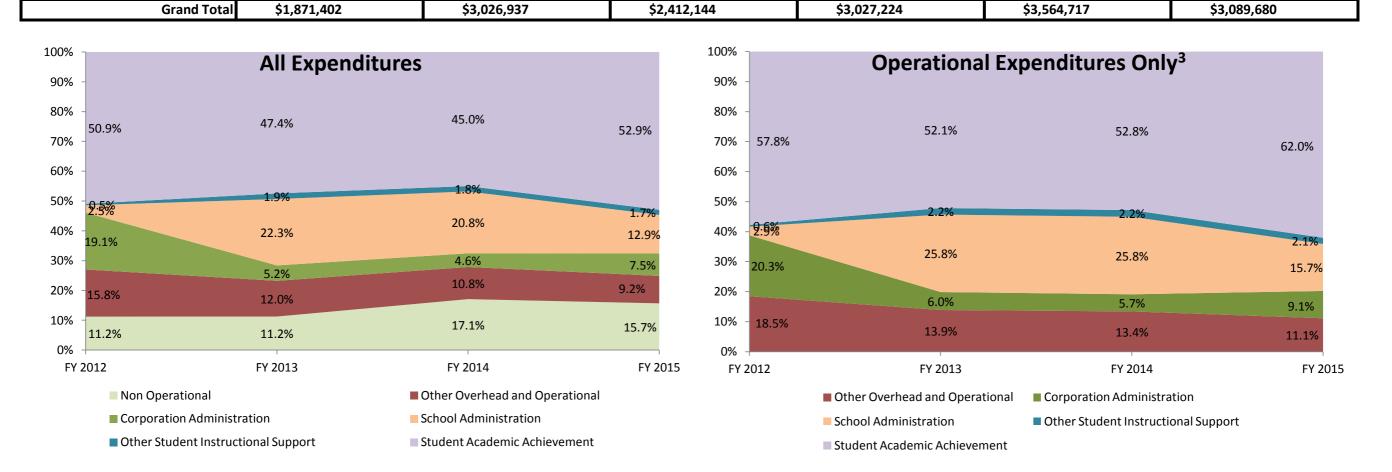

## School Corporation Expenditures by Account Biannual Financial Report Data University Heights Preparatory Acd (9480)

| Instructional Expenditures    |                      |            |                      |            |             |            |             |            |             |            |             |            |
|-------------------------------|----------------------|------------|----------------------|------------|-------------|------------|-------------|------------|-------------|------------|-------------|------------|
|                               | FY 2006 <sup>1</sup> |            | FY 2009 <sup>2</sup> |            | FY 2012     |            | FY 2013     |            | FY 2014     |            | FY 2015     |            |
|                               | Amount               | % of Total | Amount               | % of Total | Amount      | % of Total | Amount      | % of Total | Amount      | % of Total | Amount      | % of Total |
| Student Academic Achievement  | \$491,842            | 26.3%      | \$704,172            | 23.3%      | \$1,228,651 | 50.9%      | \$1,436,373 | 47.4%      | \$1,603,585 | 45.0%      | \$1,635,914 | 52.9%      |
| Student Instructional Support | \$272,562            | 14.6%      | \$295,901            | 9.8%       | \$71,941    | 3.0%       | \$731,379   | 24.2%      | \$804,089   | 22.6%      | \$452,778   | 14.7%      |
| Total                         | \$764,404            | 40.8%      | \$1,000,073          | 33.0%      | \$1,300,591 | 53.9%      | \$2,167,752 | 71.6%      | \$2,407,674 | 67.5%      | \$2,088,692 | 67.6%      |

Note 3: Operational expenditures exclude: Non Operational expenditure type, Property object codes, and Adult/Continuing Education accounts.