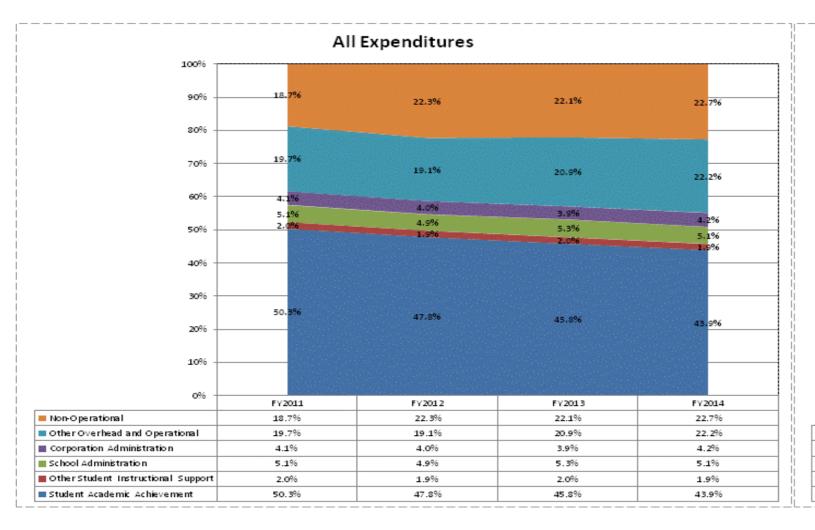

## School Corporation Expenditures by Expenditure Type Biannual Financial Report Data July 2013 - June 2014 Union Township School Corp (6530)

|                                   |              | FY06 % of Total |              | FY09 % of Total |              | FY13 % of Total |              | FY14 % of Total |
|-----------------------------------|--------------|-----------------|--------------|-----------------|--------------|-----------------|--------------|-----------------|
| Union Township School Corp (6530) | FY 2006      | Ехр             | FY 2009      | Exp             | FY 2013      | Ехр             | FY 2014      | Ехр             |
| Student Academic Achievement      | \$8,920,737  | 51.6%           | \$7,660,420  | 46.9%           | \$7,131,102  | 45.8%           | \$6,860,476  | 43.9%           |
| Student Instructional Support     | \$1,002,649  | 5.8%            | \$1,106,762  | 6.8%            | \$1,132,797  | 7.3%            | \$1,093,596  | 7.0%            |
| Overhead and Operational          | \$3,125,093  | 18.1%           | \$3,736,818  | 22.9%           | \$3,865,575  | 24.8%           | \$4,127,536  | 26.4%           |
| Nonoperational                    | \$4,243,696  | 24.5%           | \$3,842,057  | 23.5%           | \$3,434,672  | 22.1%           | \$3,552,715  | 22.7%           |
| Grand Total                       | \$17,292,175 |                 | \$16,346,057 |                 | \$15,564,146 |                 | \$15,634,324 |                 |

|                                                                        | FY 2006 | FY 2009 | FY 2013 | FY 2014 |
|------------------------------------------------------------------------|---------|---------|---------|---------|
| Student Instructional Expenditures (Academic Achievement plus Support) | 57.4%   | 53.6%   | 53.1%   | 50.9%   |