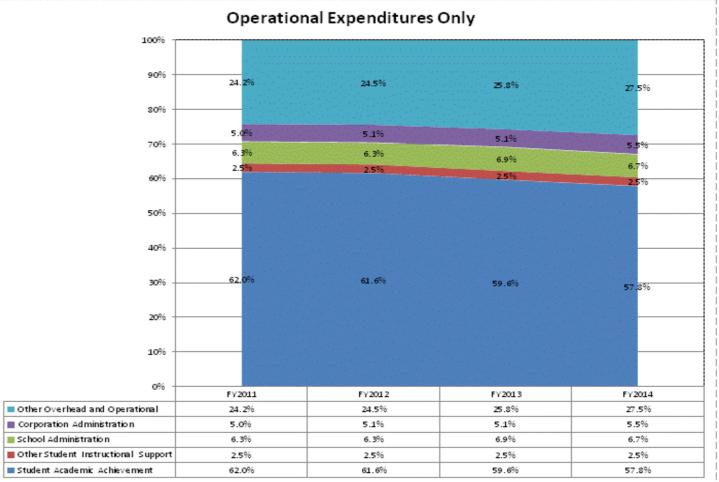

## School Corporation Expenditures by Expenditure Type Biannual Financial Report Data July 2013 - June 2014 Union Township School Corp (6530)

|                                   |              | FY06 % of Total |              | FY09 % of Total |              | FY13 % of Total |              | FY14 % of Total |
|-----------------------------------|--------------|-----------------|--------------|-----------------|--------------|-----------------|--------------|-----------------|
| Union Township School Corp (6530) | FY 2006      | Ехр             | FY 2009      | Exp             | FY 2013      | Ехр             | FY 2014      | Ехр             |
| Student Academic Achievement      | \$8,920,737  | 51.6%           | \$7,660,420  | 46.9%           | \$7,131,102  | 45.8%           | \$6,860,476  | 43.9%           |
| Student Instructional Support     | \$1,002,649  | 5.8%            | \$1,106,762  | 6.8%            | \$1,132,797  | 7.3%            | \$1,093,596  | 7.0%            |
| Overhead and Operational          | \$3,125,093  | 18.1%           | \$3,736,818  | 22.9%           | \$3,865,575  | 24.8%           | \$4,127,536  | 26.4%           |
| Nonoperational                    | \$4,243,696  | 24.5%           | \$3,842,057  | 23.5%           | \$3,434,672  | 22.1%           | \$3,552,715  | 22.7%           |
| Grand Total                       | \$17,292,175 |                 | \$16,346,057 |                 | \$15,564,146 |                 | \$15,634,324 |                 |

|                                                                        | FY 2006 | FY 2009 | FY 2013 | FY 2014 |
|------------------------------------------------------------------------|---------|---------|---------|---------|
| Student Instructional Expenditures (Academic Achievement plus Support) | 57.4%   | 53.6%   | 53.1%   | 50.9%   |