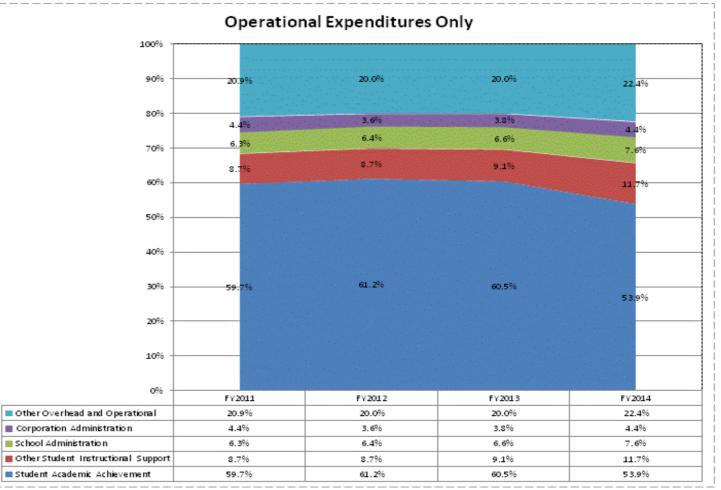

|                                           |              | FY06 % of Total |              | FY09 % of Total |              | FY13 % of Total |              | FY14 % of Total |
|-------------------------------------------|--------------|-----------------|--------------|-----------------|--------------|-----------------|--------------|-----------------|
| Union Co-Clg Corner Joint Sch Dist (7950) | FY 2006      | Ехр             | FY 2009      | Exp             | FY 2013      | Ехр             | FY 2014      | Exp             |
| Student Academic Achievement              | \$10,288,059 | 57.3%           | \$9,570,865  | 51.9%           | \$9,944,797  | 51.3%           | \$8,333,484  | 45.4%           |
| Student Instructional Support             | \$1,983,299  | 11.1%           | \$1,957,808  | 10.6%           | \$2,633,075  | 13.6%           | \$2,845,800  | 15.5%           |
| Overhead and Operational                  | \$3,308,928  | 18.4%           | \$3,733,855  | 20.3%           | \$3,957,251  | 20.4%           | \$4,201,252  | 22.9%           |
| Nonoperational                            | \$2,367,408  | 13.2%           | \$3,174,095  | 17.2%           | \$2,835,263  | 14.6%           | \$2,977,106  | 16.2%           |
| Grand Total                               | \$17,947,694 |                 | \$18,436,623 |                 | \$19,370,387 |                 | \$18,357,642 |                 |

|                                                                        | FY 2006 | FY 2009 | FY 2013 | FY 2014 |
|------------------------------------------------------------------------|---------|---------|---------|---------|
| Student Instructional Expenditures (Academic Achievement plus Support) | 68.4%   | 62.5%   | 64.9%   | 60.9%   |