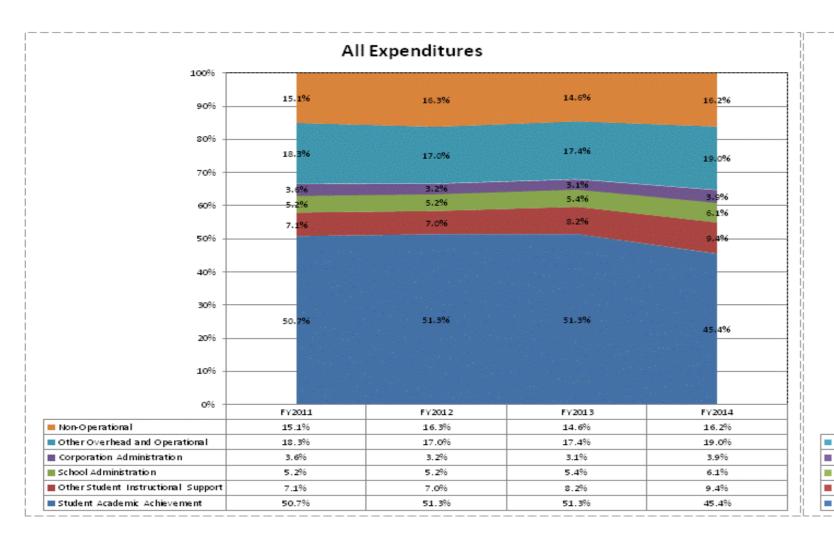

|                                           |              | FY06 % of Total |              | FY09 % of Total |              | FY13 % of Total |              | FY14 % of Total |
|-------------------------------------------|--------------|-----------------|--------------|-----------------|--------------|-----------------|--------------|-----------------|
| Union Co-Clg Corner Joint Sch Dist (7950) | FY 2006      | Ехр             | FY 2009      | Exp             | FY 2013      | Ехр             | FY 2014      | Exp             |
| Student Academic Achievement              | \$10,288,059 | 57.3%           | \$9,570,865  | 51.9%           | \$9,944,797  | 51.3%           | \$8,333,484  | 45.4%           |
| Student Instructional Support             | \$1,983,299  | 11.1%           | \$1,957,808  | 10.6%           | \$2,633,075  | 13.6%           | \$2,845,800  | 15.5%           |
| Overhead and Operational                  | \$3,308,928  | 18.4%           | \$3,733,855  | 20.3%           | \$3,957,251  | 20.4%           | \$4,201,252  | 22.9%           |
| Nonoperational                            | \$2,367,408  | 13.2%           | \$3,174,095  | 17.2%           | \$2,835,263  | 14.6%           | \$2,977,106  | 16.2%           |
| Grand Total                               | \$17,947,694 |                 | \$18,436,623 |                 | \$19,370,387 |                 | \$18,357,642 |                 |

|                                                                        | FY 2006 | FY 2009 | FY 2013 | FY 2014 |
|------------------------------------------------------------------------|---------|---------|---------|---------|
| Student Instructional Expenditures (Academic Achievement plus Support) | 68.4%   | 62.5%   | 64.9%   | 60.9%   |