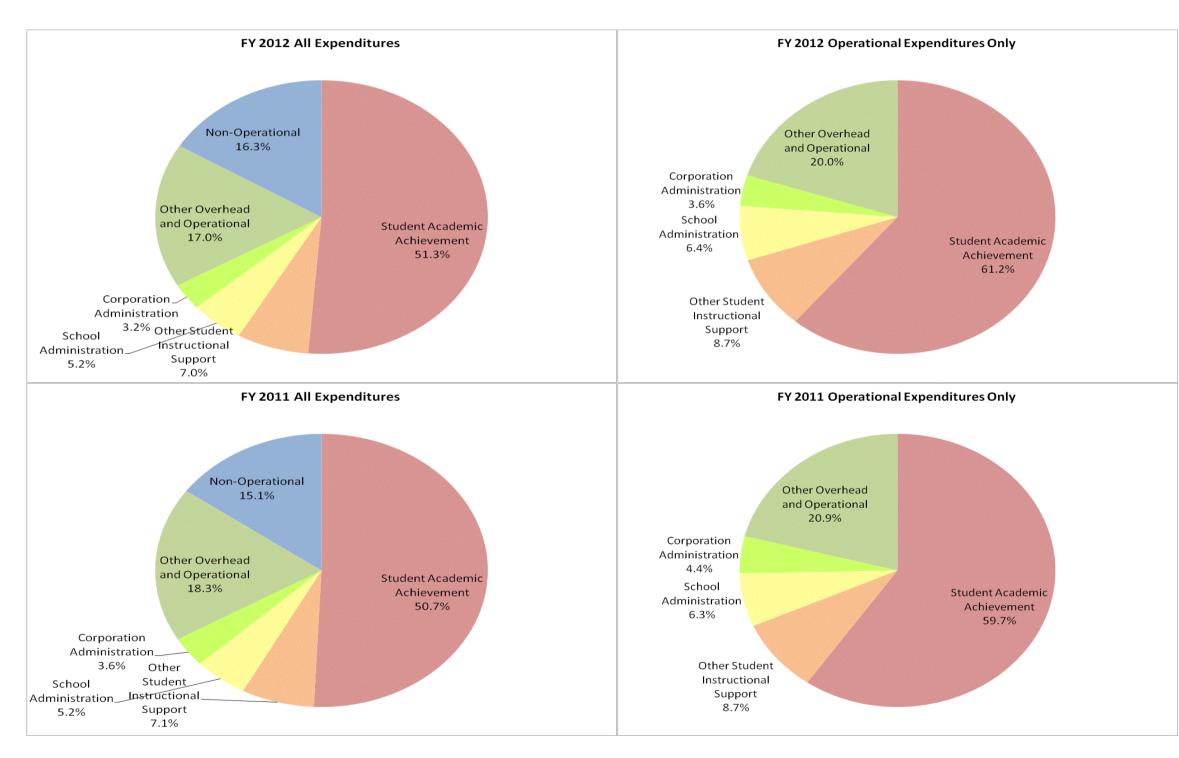

|                                | FY06 % of Total |       | FY09 % of Total |       | FY11 % of Total |       | FY12 % of Total |       |
|--------------------------------|-----------------|-------|-----------------|-------|-----------------|-------|-----------------|-------|
| Student Instructional Category | FY 2006         | Ехр   | FY 2009         | Exp   | FY 2011         | Ехр   | FY 2012         | Ехр   |
| Student Academic Achievement   | \$10,288,059    | 57.3% | \$9,570,865     | 51.9% | \$9,433,508     | 50.7% | \$9,772,542     | 51.3% |
| Student Instructional Support  | \$1,983,299     | 11.1% | \$1,957,808     | 10.6% | \$2,289,077     | 12.3% | \$2,333,843     | 12.2% |
| Overhead and Operational       | \$3,308,928     | 18.4% | \$3,733,855     | 20.3% | \$4,060,160     | 21.8% | \$3,845,047     | 20.2% |
| Nonoperational                 | \$2,367,408     | 13.2% | \$3,174,095     | 17.2% | \$2,811,284     | 15.1% | \$3,103,955     | 16.3% |
| Grand Total                    | \$17,947,694    |       | \$18,436,623    |       | \$18,594,030    |       | \$19,055,387    |       |