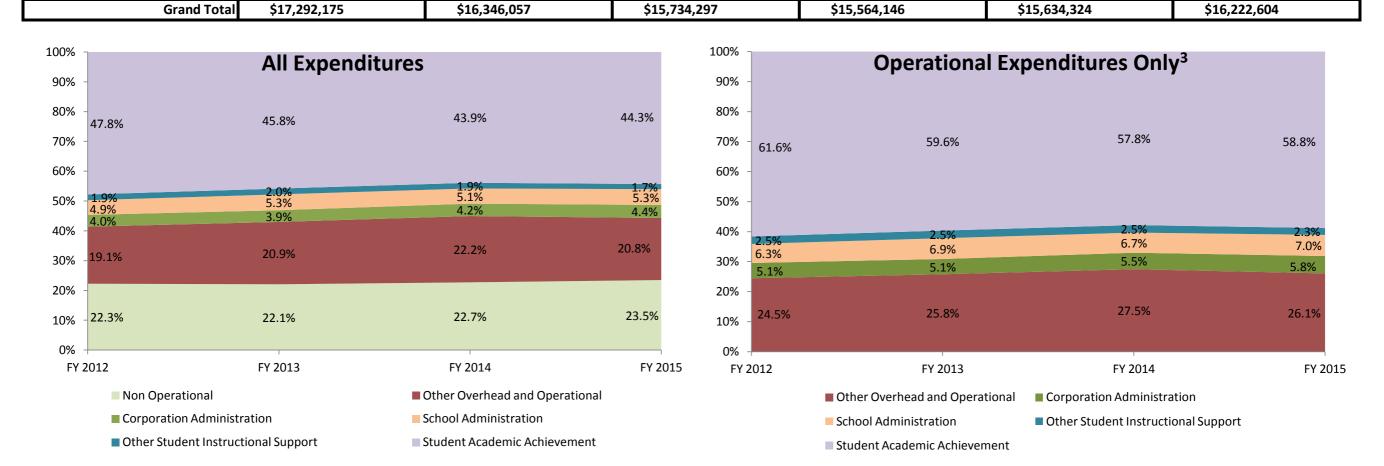

| Instructional Expenditures    |                      |            |                                           |            |             |            |             |            |             |            |             |            |
|-------------------------------|----------------------|------------|-------------------------------------------|------------|-------------|------------|-------------|------------|-------------|------------|-------------|------------|
|                               | FY 2006 <sup>1</sup> |            | FY 2006 <sup>1</sup> FY 2009 <sup>2</sup> |            | FY 2012     |            | FY 2013     |            | FY 2014     |            | FY 2015     |            |
|                               | Amount               | % of Total | Amount                                    | % of Total | Amount      | % of Total | Amount      | % of Total | Amount      | % of Total | Amount      | % of Total |
| Student Academic Achievement  | \$8,920,737          | 51.6%      | \$7,660,420                               | 46.9%      | \$7,521,000 | 47.8%      | \$7,131,102 | 45.8%      | \$6,860,476 | 43.9%      | \$7,188,711 | 44.3%      |
| Student Instructional Support | \$1,002,649          | 5.8%       | \$1,106,762                               | 6.8%       | \$1,078,779 | 6.9%       | \$1,132,797 | 7.3%       | \$1,093,596 | 7.0%       | \$1,138,151 | 7.0%       |
| Total                         | \$9,923,386          | 57.4%      | \$8,767,182                               | 53.6%      | \$8,599,779 | 54.7%      | \$8,263,899 | 53.1%      | \$7,954,072 | 50.9%      | \$8,326,862 | 51.3%      |

| Non Instructional Expenditures |                   |       |             |                |             |            |             |            |             |            |             |            |
|--------------------------------|-------------------|-------|-------------|----------------|-------------|------------|-------------|------------|-------------|------------|-------------|------------|
|                                | FY 2006           | $5^1$ | FY 2009     | ) <sup>2</sup> | FY 201      | 2          | FY 201      | 3          | FY 201      | 4          | FY 201      | 5          |
|                                | Amount % of Total |       | Amount      | % of Total     | Amount      | % of Total | Amount      | % of Total | Amount      | % of Total | Amount      | % of Total |
| Overhead and Operational       | \$3,125,093       | 18.1% | \$3,736,818 | 22.9%          | \$3,633,446 | 23.1%      | \$3,865,575 | 24.8%      | \$4,127,536 | 26.4%      | \$4,085,481 | 25.2%      |
| Non Operational                | \$4,243,696       | 24.5% | \$3,842,057 | 23.5%          | \$3,501,073 | 22.3%      | \$3,434,672 | 22.1%      | \$3,552,715 | 22.7%      | \$3,810,261 | 23.5%      |
| Not Categorized                | \$0               | 0.0%  | \$0         | 0.0%           | \$0         | 0.0%       | \$0         | 0.0%       | \$0         | 0.0%       | \$0         | 0.0%       |
| Total                          | \$7,368,789       | 42.6% | \$7,578,875 | 46.4%          | \$7,134,518 | 45.3%      | \$7,300,248 | 46.9%      | \$7,680,251 | 49.1%      | \$7,895,742 | 48.7%      |
|                                | . , ,             |       |             |                |             |            |             |            | · · ·       |            |             |            |