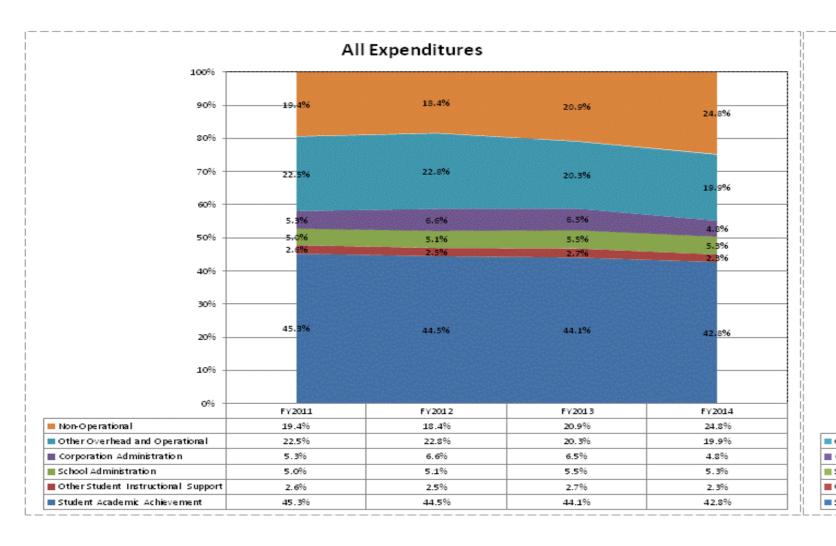

|                                       |              | FY06 % of Total |              | FY09 % of Total |              | FY13 % of Total |              | FY14 % of Total |
|---------------------------------------|--------------|-----------------|--------------|-----------------|--------------|-----------------|--------------|-----------------|
| Union-North United School Corp (7215) | FY 2006      | Exp             | FY 2009      | Exp             | FY 2013      | Ехр             | FY 2014      | Exp             |
| Student Academic Achievement          | \$5,995,979  | 56.8%           | \$6,290,911  | 47.6%           | \$5,428,996  | 44.1%           | \$5,343,972  | 42.8%           |
| Student Instructional Support         | \$865,313    | 8.2%            | \$1,059,597  | 8.0%            | \$1,010,854  | 8.2%            | \$954,018    | 7.6%            |
| Overhead and Operational              | \$2,573,014  | 24.4%           | \$3,214,946  | 24.3%           | \$3,293,406  | 26.8%           | \$3,095,173  | 24.8%           |
| Nonoperational                        | \$1,114,880  | 10.6%           | \$2,662,473  | 20.1%           | \$2,569,268  | 20.9%           | \$3,103,834  | 24.8%           |
| Grand Total                           | \$10,549,186 |                 | \$13,227,928 |                 | \$12,302,524 |                 | \$12,496,998 |                 |

|                                                                        | FY 2006 | FY 2009 | FY 2013 | FY 2014 |
|------------------------------------------------------------------------|---------|---------|---------|---------|
| Student Instructional Expenditures (Academic Achievement plus Support) | 65.0%   | 55.6%   | 52.3%   | 50.4%   |