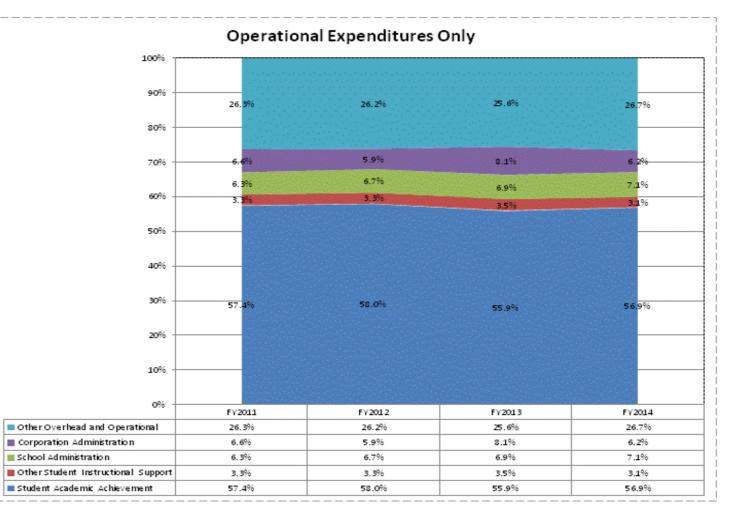

|                                       |              | FY06 % of Total |              | FY09 % of Total |              | FY13 % of Total |              | FY14 % of Total |
|---------------------------------------|--------------|-----------------|--------------|-----------------|--------------|-----------------|--------------|-----------------|
| Union-North United School Corp (7215) | FY 2006      | Exp             | FY 2009      | Exp             | FY 2013      | Ехр             | FY 2014      | Exp             |
| Student Academic Achievement          | \$5,995,979  | 56.8%           | \$6,290,911  | 47.6%           | \$5,428,996  | 44.1%           | \$5,343,972  | 42.8%           |
| Student Instructional Support         | \$865,313    | 8.2%            | \$1,059,597  | 8.0%            | \$1,010,854  | 8.2%            | \$954,018    | 7.6%            |
| Overhead and Operational              | \$2,573,014  | 24.4%           | \$3,214,946  | 24.3%           | \$3,293,406  | 26.8%           | \$3,095,173  | 24.8%           |
| Nonoperational                        | \$1,114,880  | 10.6%           | \$2,662,473  | 20.1%           | \$2,569,268  | 20.9%           | \$3,103,834  | 24.8%           |
| Grand Total                           | \$10,549,186 |                 | \$13,227,928 |                 | \$12,302,524 |                 | \$12,496,998 |                 |

|                                                                        | FY 2006 | FY 2009 | FY 2013 | FY 2014 |
|------------------------------------------------------------------------|---------|---------|---------|---------|
| Student Instructional Expenditures (Academic Achievement plus Support) | 65.0%   | 55.6%   | 52.3%   | 50.4%   |